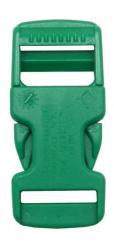

# Alibaba Highly recommend helmet supplier----Quick release buckle made of high strength material

As a factory with 23-year R&D experience, we have developed a serie of helmet strap buckles for different helmets & comply with different helmet designs! such as Nylon ITW buckle, PP buckle, Magnetic buckle.

### **Features of Quick release buckle:**

- Easy, one-handed operation (even with gloves!)
- No pinching
- Durable, robust and secure

Patent self-developed magnetic buckle

Fidlock magnetic buckle

We can also customize various colors buckle.

#### There are four different Quick release buckle for your freely choice:

- Standard ITW brand Nylon helmet buckle
- Traditional helmet buckle
- Patent self-developed magnetic buckle (the comprehensive safety, functionality and great ease of