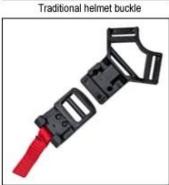

#### There are four different Quick release buckle for your freely choice:

- Standard ITW brand Nylon helmet buckle
- Traditional helmet buckle
- Patent self-developed magnetic buckle (the comprehensive safety, functionality and great ease of