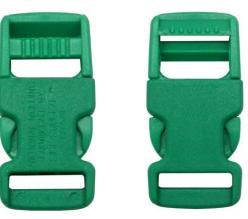

# Alibaba Highly recommend helmet supplier----Quick release buckle made of high strength material

As a factory with 23-year R&D experience, we have developed a serie of helmet strap buckles for different helmets & comply with different helmet designs! such as Nylon ITW buckle, PP buckle, Magnetic buckle.

### **Features of Quick release buckle:**

- Easy, one-handed operation (even with gloves!)
- No pinching
- Durable, robust and secure

Patent self-developed magnetic buckle

Fidlock magnetic buckle

We can also customize various colors buckle.

#### There are four different Quick release buckle for your freely choice:

- Standard ITW brand Nylon helmet buckle
- Traditional helmet buckle
- Patent self-developed magnetic buckle (the comprehensive safety, functionality and great ease of