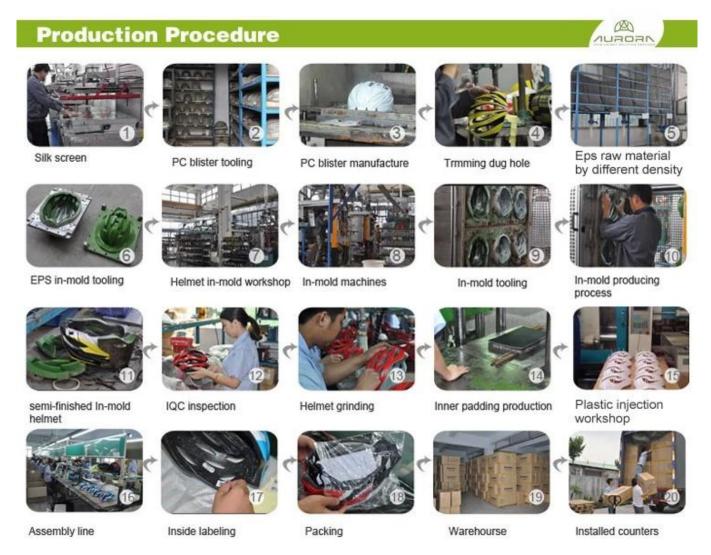

## The helmet production procedure is as below:

silk screen  $\rightarrow$  PC blister tooling  $\rightarrow$  PC blister manufacture  $\rightarrow$  Trimming dug hole  $\rightarrow$  EPS raw material by different density  $\rightarrow$  EPS in-mold tooling  $\rightarrow$  helmet in-mold workshop  $\rightarrow$  in-mold machines  $\rightarrow$  in-mold tooling  $\rightarrow$  in-mold producing process  $\rightarrow$  semi-finished in-mold helmet  $\rightarrow$  IQC inspection  $\rightarrow$  helmet grinding  $\rightarrow$  inner padding production  $\rightarrow$  plastic injection workshop  $\rightarrow$  assembly line  $\rightarrow$ inside labeling  $\rightarrow$  packing  $\rightarrow$  warehouse  $\rightarrow$  installed counters.