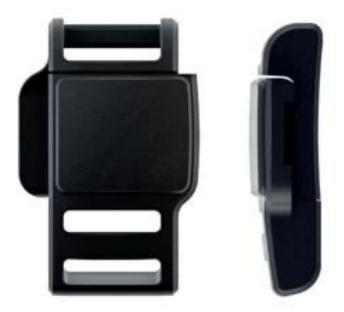

### **Features of Quick release buckle:**

- Easy, one-handed operation (even with gloves!)
- No pinching
- Durable, robust and secure

Patent self-developed magnetic buckle

Fidlock magnetic buckle

We can also customize various colors buckle.

#### There are four different Quick release buckle for your freely choice:

- Standard ITW brand Nylon helmet buckle
- Traditional helmet buckle
- Patent self-developed magnetic buckle (the comprehensive safety, functionality and great ease of

use of helmets with the "one-hand fastener", with strong magnets make them easy to close and open, very convenient and safe).

- Fidlock brand magetic buckle.