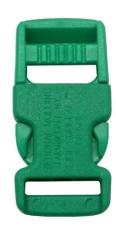

# Alibaba Highly recommend helmet supplier----Quick release buckle made of high strength material

As a factory with 23-year R&D experience, we have developed a serie of helmet strap buckles for different helmets & comply with different helmet designs! such as Nylon ITW buckle, PP buckle, Magnetic buckle.

### **Features of Quick release buckle:**

- Easy, one-handed operation (even with gloves!)
- No pinching
- Durable, robust and secure

Patent self-developed magnetic buckle

Fidlock magnetic buckle

We can also customize various colors buckle.

#### There are four different Quick release buckle for your freely choice:

- Standard ITW brand Nylon helmet buckle
- Traditional helmet buckle
- Patent self-developed magnetic buckle (the comprehensive safety, functionality and great ease of