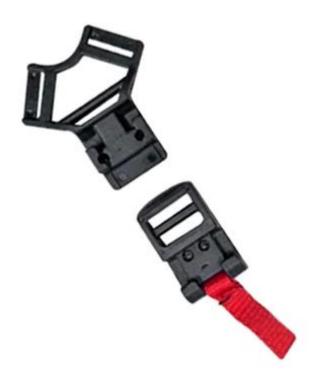

### **Features of Quick release buckle:**

- Easy, one-handed operation (even with gloves!)
- No pinching
- Durable, robust and secure

Patent self-developed magnetic buckle

Fidlock magnetic buckle

We can also customize various colors buckle.

#### There are four different Quick release buckle for your freely choice:

- Standard ITW brand Nylon helmet buckle
- Traditional helmet buckle
- Patent self-developed magnetic buckle (the comprehensive safety, functionality and great ease of

use of helmets with the "one-hand fastener", with strong magnets make them easy to close and open, very convenient and safe).

- Fidlock brand magetic buckle.