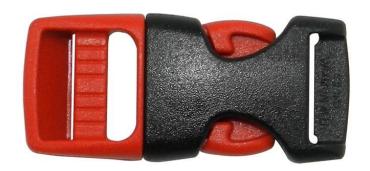

#### There are four different Quick release buckle for your freely choice:

- Standard ITW brand Nylon helmet buckle
- Traditional helmet buckle
- Patent self-developed magnetic buckle (the comprehensive safety, functionality and great ease of

use of helmets with the "one-hand fastener", with strong magnets make them easy to close and open, very convenient and safe).

- Fidlock brand magetic buckle.