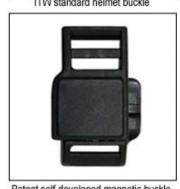

### **Features of Quick release buckle:**

- Easy, one-handed operation (even with gloves!)
- No pinching
- Durable, robust and secure

Patent self-developed magnetic buckle

Fidlock magnetic buckle

We can also customize various colors buckle.

#### There are four different Quick release buckle for your freely choice:

- Standard ITW brand Nylon helmet buckle
- Traditional helmet buckle
- Patent self-developed magnetic buckle (the comprehensive safety, functionality and great ease of

use of helmets with the "one-hand fastener", with strong magnets make them easy to close and open, very convenient and safe).

- Fidlock brand magetic buckle.