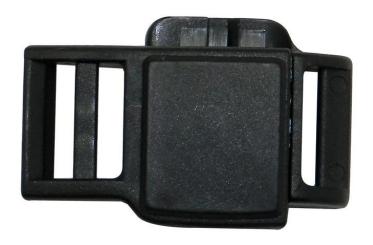

### **Features of Quick release buckle:**

- Easy, one-handed operation (even with gloves!)
- No pinching
- Durable, robust and secure

Patent self-developed magnetic buckle

Fidlock magnetic buckle

We can also customize various colors buckle.

#### There are four different Quick release buckle for your freely choice:

- Standard ITW brand Nylon helmet buckle
- Traditional helmet buckle
- Patent self-developed magnetic buckle (the comprehensive safety, functionality and great ease of

use of helmets with the "one-hand fastener", with strong magnets make them easy to close and open, very convenient and safe).

- Fidlock brand magetic buckle.