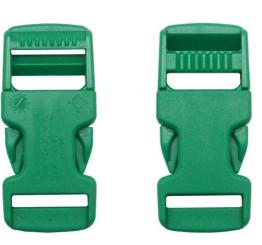

# Alibaba Highly recommend helmet supplier----Quick release buckle made of high strength material

As a factory with 23-year R&D experience, we have developed a serie of helmet strap buckles for different helmets & comply with different helmet designs! such as Nylon ITW buckle, PP buckle, Magnetic buckle.

### **Features of Quick release buckle:**

- Easy, one-handed operation (even with gloves!)
- No pinching
- Durable, robust and secure

Patent self-developed magnetic buckle

Fidlock magnetic buckle

We can also customize various colors buckle.

#### There are four different Quick release buckle for your freely choice:

- Standard ITW brand Nylon helmet buckle
- Traditional helmet buckle
- Patent self-developed magnetic buckle (the comprehensive safety, functionality and great ease of