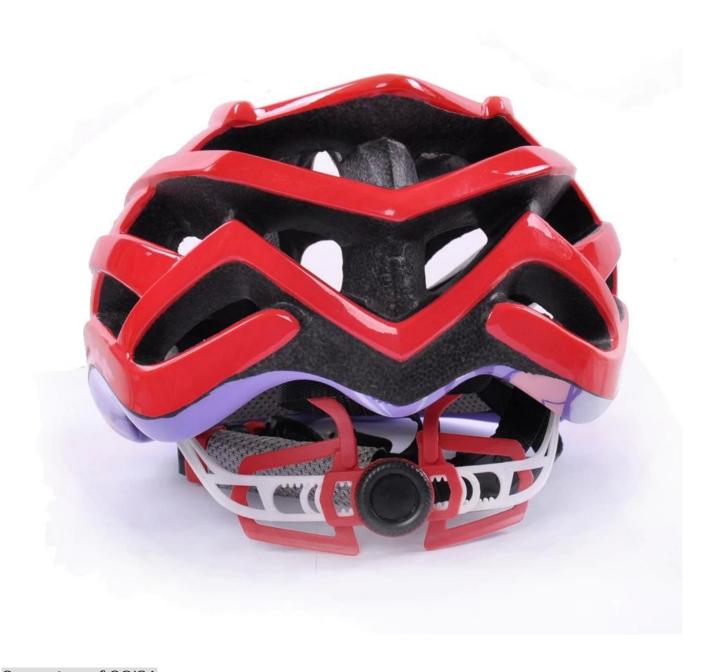

#### **Product description**

Model No. AU-B091 BICYCLE HELMET For SALE
Material In the EPS liner forms & PC shell

Certification CE, CPSC,
The vents 24 ventilation
The color of the PANTONE

Size/head circumference M/L (54-58 cm); L/XL (58-62)

# Detail of a photo on a bike helmet for sale:

Our system of QC/QA