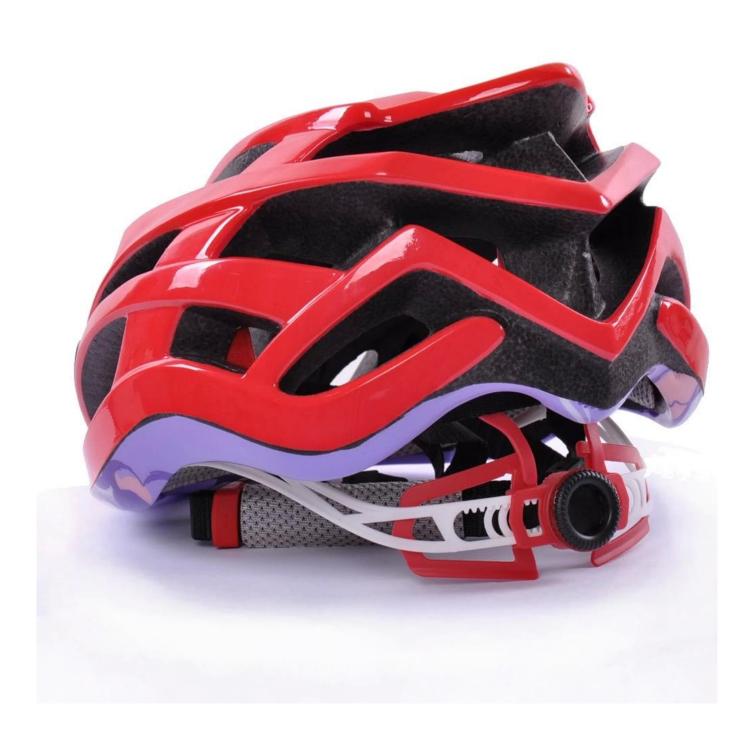

#### **Product description**

Model No. AU-B091 BICYCLE HELMET For SALE
Material In the EPS liner forms & PC shell

Certification CE, CPSC,
The vents 24 ventilation
The color of the PANTONE

Size/head circumference M/L (54-58 cm); L/XL (58-62)

# Detail of a photo on a bike helmet for sale:

Our system of QC/QA