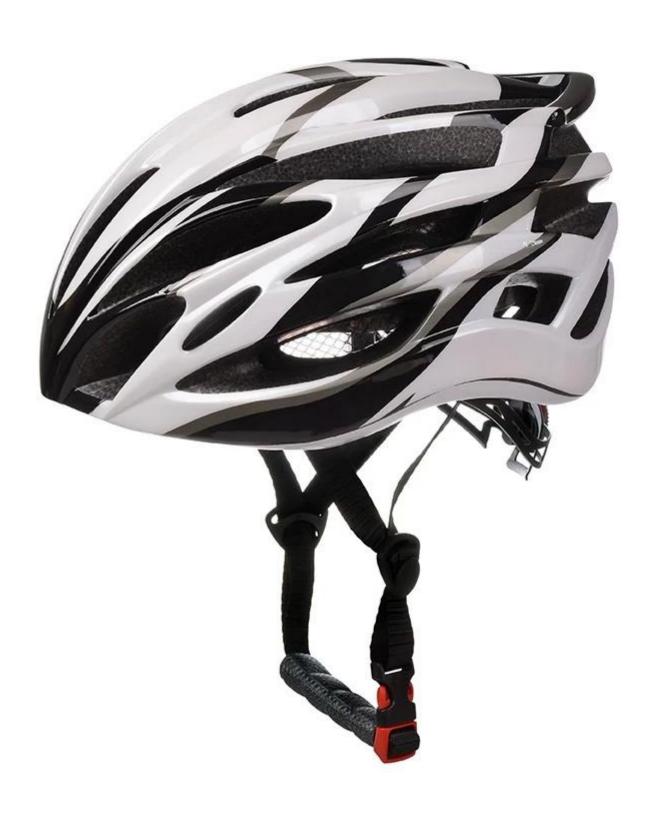

#### **Product description**

Model No. AU-B091 BICYCLE HELMET For SALE
Material In the EPS liner forms & PC shell

Certification CE, CPSC,
The vents 24 ventilation
The color of the PANTONE

Size/head circumference M/L (54-58 cm); L/XL (58-62)

The weight of the 190 g

Time pattern working day 3-7

Minimum order quantity 2000pcs

Details of the package Color box packaging, custom packaging based on accept 1000pcs