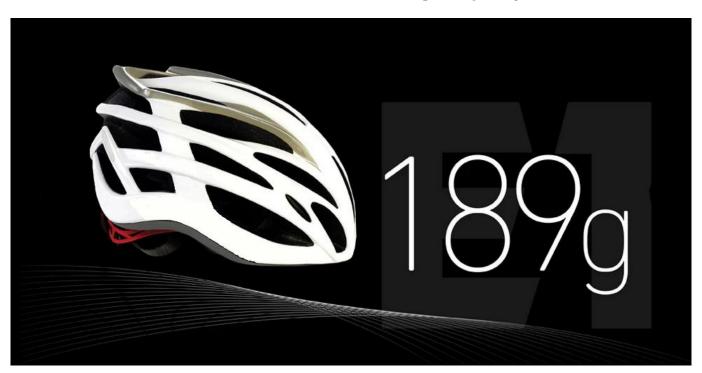

#### **Product description**

Model No. AU-B091 BICYCLE HELMET For SALE
Material In the EPS liner forms & PC shell

Certification CE, CPSC,
The vents 24 ventilation
The color of the PANTONE

Size/head circumference M/L (54-58 cm); L/XL (58-62)

The weight of the 190 g

Time pattern working day 3-7

Minimum order quantity 2000pcs

Details of the package Color box packaging, custom packaging based on accept 1000pcs