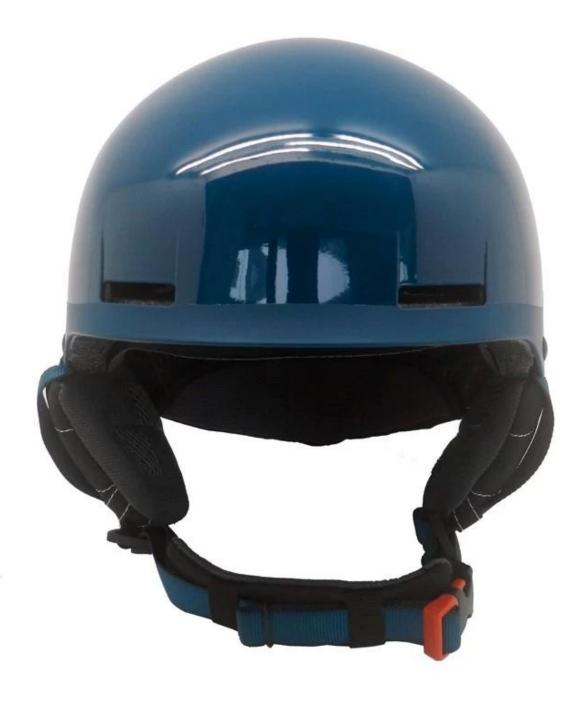

## **Product Pictures**

AU-S03 Snowboard Ski helmets Newest Presentation:

> ABS + EPS Structure

Glossy color shell, USA Polysource EPS, quality guarantee!

> CE EN1077 Certificate

Verified shock absorption properties and the resistance to penetration!

> Classic Design

Compact design, velvet accessaries, everything comfortable!

> Air Control

You can decide warmer or cooler

# **Product Detail**

| Product name Snowboard Helmets |                                                                            |
|--------------------------------|----------------------------------------------------------------------------|
| Model number                   | AU-S03 Glossy+Matte Blue                                                   |
| Material                       | ABS shell + EPS+Velvet comfortable liner                                   |
| Head circumference             | S/M (54-58 cm), M/L(58-62cm)                                               |
| Logo custom                    | Silk screen printing, color sticker, epoxy(dome) sticker, metallic sticker |
| Master carton size             | 73.0*58.0*35.0cm                                                           |
| Packaging                      | 10pcs/ctn                                                                  |
| Price term                     | FOB/CFR                                                                    |
| Shipping                       | Ski Helmet samples by express, bulk production by air freight or sea       |
| transportation                 |                                                                            |
| Payment terms                  | TT, western union, PayPal                                                  |