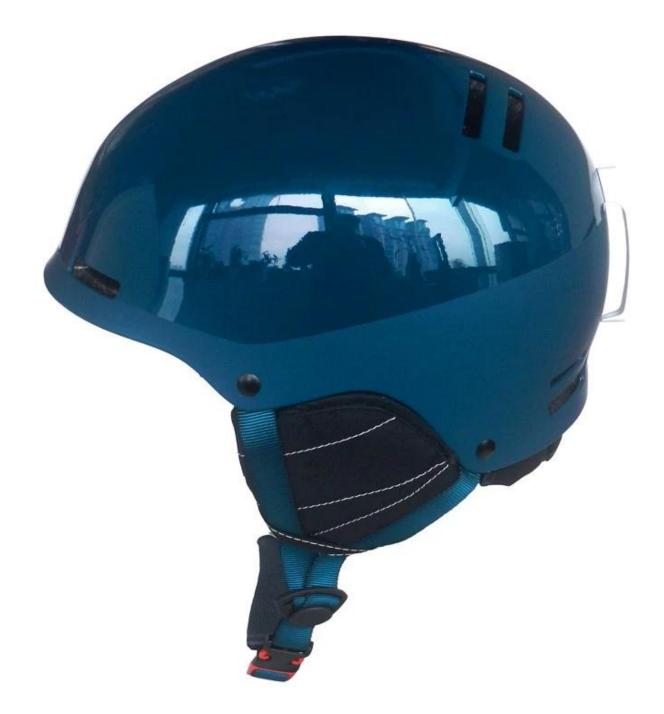

## **Product Pictures**

AU-S03 Snowboard Ski helmets Newest Presentation:

> ABS + EPS Structure

Glossy color shell, USA Polysource EPS, quality guarantee!

> CE EN1077 Certificate

Verified shock absorption properties and the resistance to penetration!

> Classic Design

Compact design, velvet accessaries, everything comfortable!

> Air Control

You can decide warmer or cooler

# **Product Detail**

| Product name Snowboard Helmets |                                                                            |
|--------------------------------|----------------------------------------------------------------------------|
| Model number                   | AU-S03 Glossy+Matte Blue                                                   |
| Material                       | ABS shell + EPS+Velvet comfortable liner                                   |
| Head circumference             | S/M (54-58 cm), M/L(58-62cm)                                               |
| Logo custom                    | Silk screen printing, color sticker, epoxy(dome) sticker, metallic sticker |
| Master carton size             | 73.0*58.0*35.0cm                                                           |
| Packaging                      | 10pcs/ctn                                                                  |
| Price term                     | FOB/CFR                                                                    |
| Shipping                       | Ski Helmet samples by express, bulk production by air freight or sea       |
| transportation                 |                                                                            |
| Payment terms                  | TT, western union, PayPal                                                  |