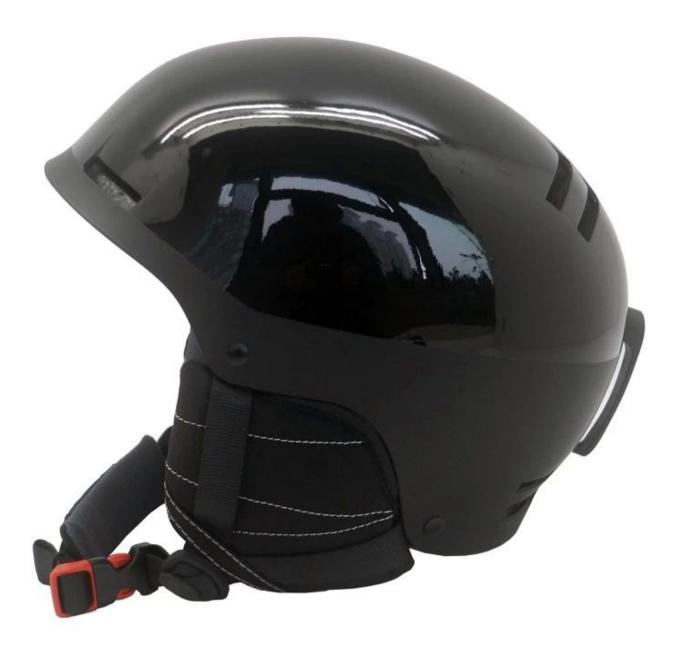

## **Product Pictures**

AU-S03 Snowboard Ski helmets Newest Presentation:

> ABS + EPS Structure

Glossy color shell, USA Polysource EPS, quality guarantee!

> CE EN1077 Certificate

Verified shock absorption properties and the resistance to penetration!

> Classic Design

Compact design, velvet accessaries, everything comfortable!

> Air Control

You can decide warmer or cooler