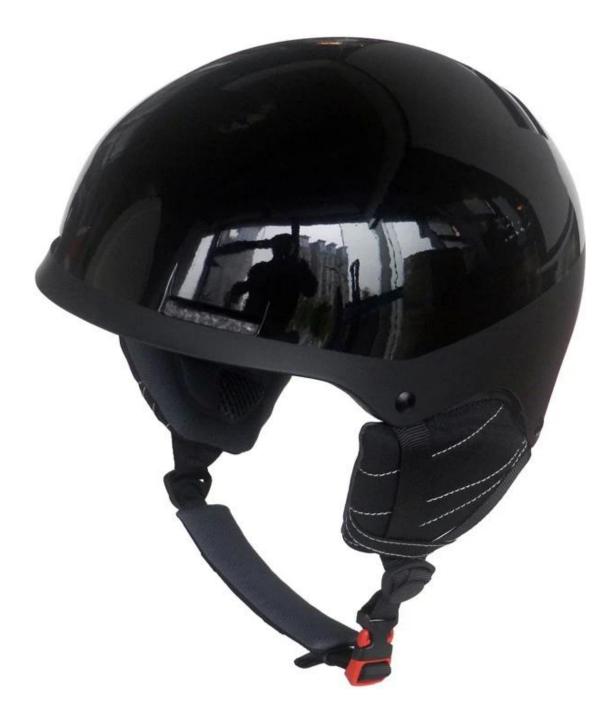

## **Product Pictures**

AU-S03 Snowboard Ski helmets Newest Presentation:

> ABS + EPS Structure

Glossy color shell, USA Polysource EPS, quality guarantee!

> CE EN1077 Certificate

Verified shock absorption properties and the resistance to penetration!

> Classic Design

Compact design, velvet accessaries, everything comfortable!

> Air Control

You can decide warmer or cooler