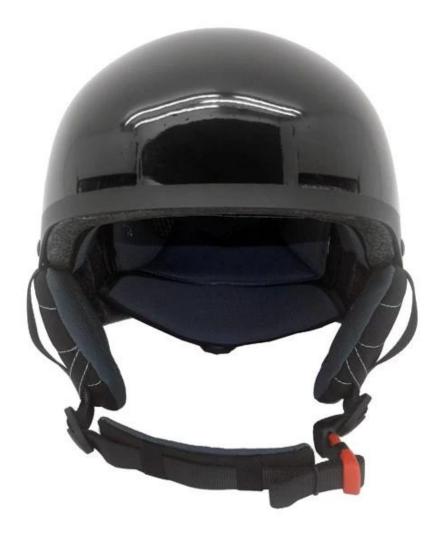

## **Product Pictures**

AU-S03 Snowboard Ski helmets Newest Presentation:

> ABS + EPS Structure

Glossy color shell, USA Polysource EPS, quality guarantee!

> CE EN1077 Certificate

Verified shock absorption properties and the resistance to penetration!

> Classic Design

Compact design, velvet accessaries, everything comfortable!

> Air Control

You can decide warmer or cooler