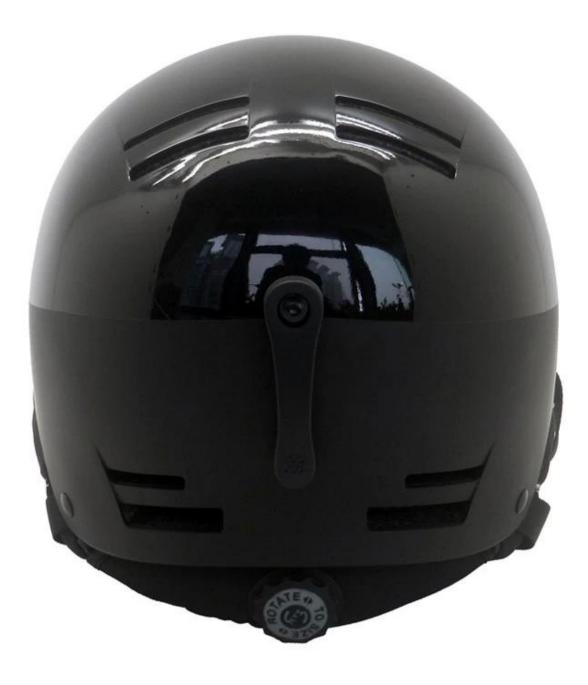

## **Product Pictures**

AU-S03 Snowboard Ski helmets Newest Presentation:

> ABS + EPS Structure

Glossy color shell, USA Polysource EPS, quality guarantee!

> CE EN1077 Certificate

Verified shock absorption properties and the resistance to penetration!

> Classic Design

Compact design, velvet accessaries, everything comfortable!

> Air Control

You can decide warmer or cooler