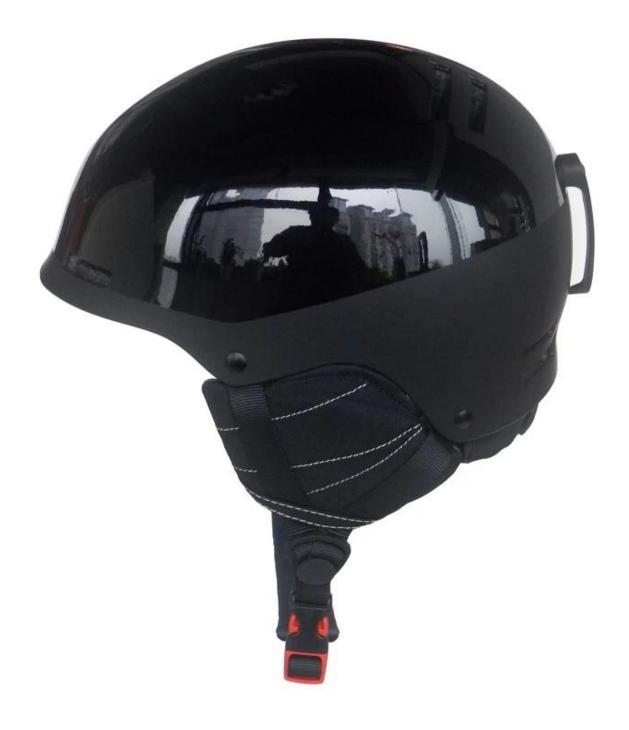

### Custom EN 1077 Classic ABS Snowboard Helmets AU-S03

# **<u>Ski Helmet</u>** AU-S03 high quality Snow Helmet With CE, CPSC approved.

## **Product Pictures**

AU-S03 Snowboard Ski helmets Newest Presentation:

> ABS + EPS Structure

Glossy color shell, USA Polysource EPS, quality guarantee!

> CE EN1077 Certificate

Verified shock absorption properties and the resistance to penetration!