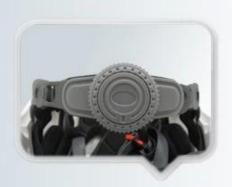

# **MICRO DIAL ADJUSTMENT**

Quick release headring system, made by Nylon material.