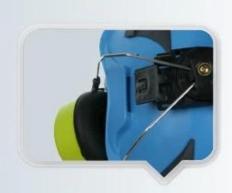

# **SLOT FOR EARMUFF AND MASK**

CE standard ear protector ,NRR 28DB Stainless mesh face shield Full face protection