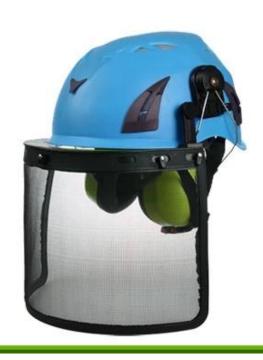

## PPE Safety Helmet for Climbing / PP Shell Climbing Helmet with Visor

Compact & Lightweight Design. 10 vents with silver mesh, only 407g

Progressive Body Structure Quality PP shell + EPS liner + leather chin strap

Premium Replaceable Parts & Accessories Sport Climbing Helmet Main Features Stable dial-adjust fit system, colorful webbings & buckles choices

> CE EN12492 Certificate Verified head protection

Experience the Versatility CREE led headlamp, noise-blocking safety helmet price earmuff, flip PC visor, face mesh shield

# **SLOT FOR EARMUFF AND MASK**

CE standard ear protector ,NRR 28DB Stainless mesh face shield Full face protection