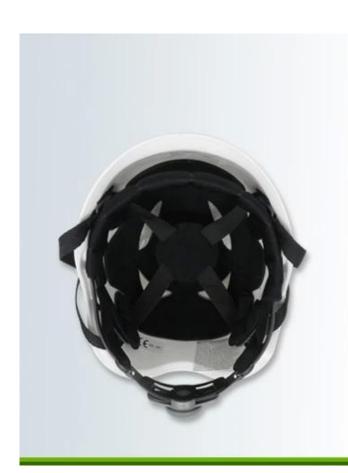

# **SOFT WASHABLE PADS**

washable and interchangable sweat band.

# **MICRO DIAL ADJUSTMENT**

Quick release headring system, made by Nylon material.

# **GETTING THE RIGHT FIT**

The headform was made according to ISO/DIS 6220 standard, and keeps 90% fitting rate.