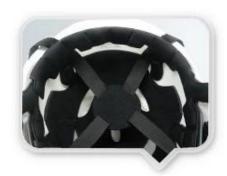

# **MICRO DIAL ADJUSTMENT**

Quick release headring system, made by Nylon material.