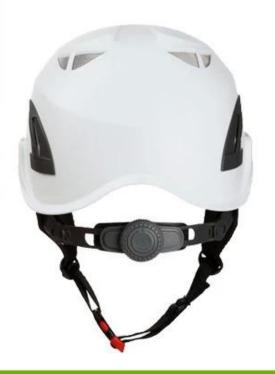

Compact & Lightweight Design. 10 vents with silver mesh, only 407g

Progressive Body Structure Quality PP shell + EPS liner + leather chin strap

Premium Replaceable Parts & Accessories Sport Climbing Helmet Main Features Stable dial-adjust fit system, colorful webbings & buckles choices

# **SOFT WASHABLE PADS**

washable and interchangable sweat band.