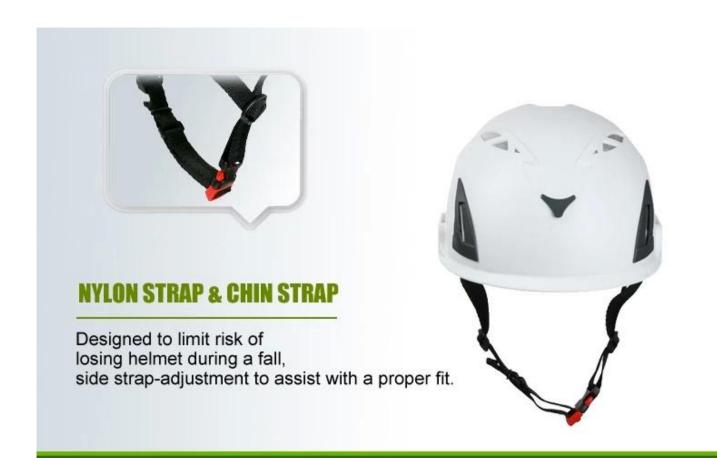

• Item name: Sport Climbing Safety helmet

• Size: M/L(51-62CM) • Color: 9 existing colors • Certification: CE EN12492

• Buckle: Ouick Release ITW Buckle

• Function: Safety protection, head safety helmet singapore protection, climbing protection

Compact & Lightweight Design. 10 vents with silver mesh, only 407g

Progressive Body Structure Quality PP shell + EPS liner + leather chin strap

Premium Replaceable Parts & Accessories Sport Climbing Helmet Main Features Stable dial-adjust fit system, colorful webbings & buckles choices

> CE EN12492 Certificate Verified head protection

Experience the Versatility CREE led headlamp, noise-blocking safety helmet price earmuff, flip PC visor, face mesh shield