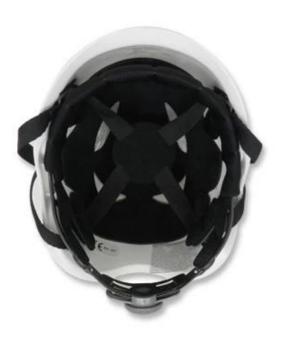

# **SOFT WASHABLE PADS**

washable and interchangable sweat band.

# **SLOT FOR EARMUFF AND MASK**

CE standard ear protector ,NRR 28DB Stainless mesh face shield Full face protection

# **MICRO DIAL ADJUSTMENT**

Quick release headring system, made by Nylon material.

# **GETTING THE RIGHT FIT**

The headform was made according to ISO/DIS 6220 standard, and keeps 90% fitting rate.