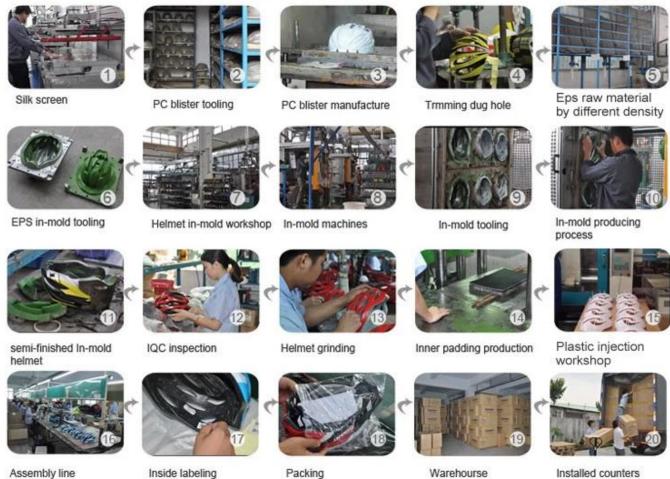

#### Asian headform

A Round shaped helmet is designed for a rider's head with a dimension which is condierably fit for Asians.

The helmet production procedure is as below:

silk screen  $\rightarrow$  PC blister tooling  $\rightarrow$  PC blister manufacture  $\rightarrow$  Trimming dug hole  $\rightarrow$  EPS raw material by different density  $\rightarrow$  EPS in-mold tooling  $\rightarrow$  helmet in-mold workshop  $\rightarrow$  in-mold machines  $\rightarrow$  in-mold tooling  $\rightarrow$  in-mold producing process  $\rightarrow$  semi-finished in-mold helmet  $\rightarrow$  IQC inspection  $\rightarrow$  helmet grinding  $\rightarrow$  inner padding production  $\rightarrow$  plastic injection workshop  $\rightarrow$  assembly line  $\rightarrow$ inside labeling  $\rightarrow$  packing  $\rightarrow$  warehouse  $\rightarrow$  installed counters.