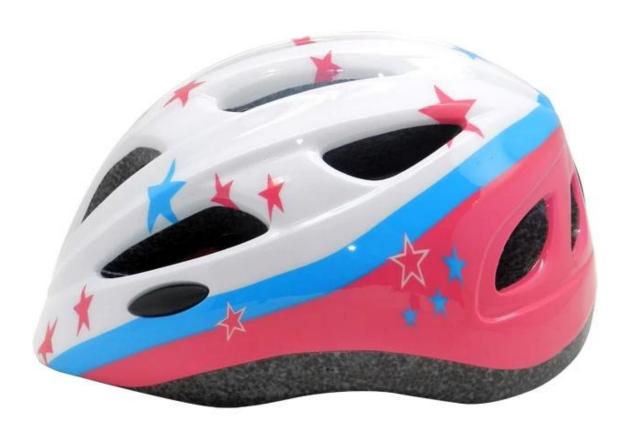

## Skate helmets for kids, Unique design best helmet child AU-C06

#### The advantages of skate helmets for kids:

- 1. it's super lightest. only 225g. and well-ventilated.
- 2. in-mould technology: seamless, when the helmet by the impact, the entire helmet uniform force,

- 3. Thicken PC shell .protection would be sharply increased.
- 4. High density gray EPS material. light weight. Shock resistance.provide reliable protection .
- 5. with patent adjustment headlock buckle . PA webbing, washable pads.
- 6. Lining Pad equipped with hot-pressing technology.
- 7. Certification: CE-EN1078 certified for impact protection.