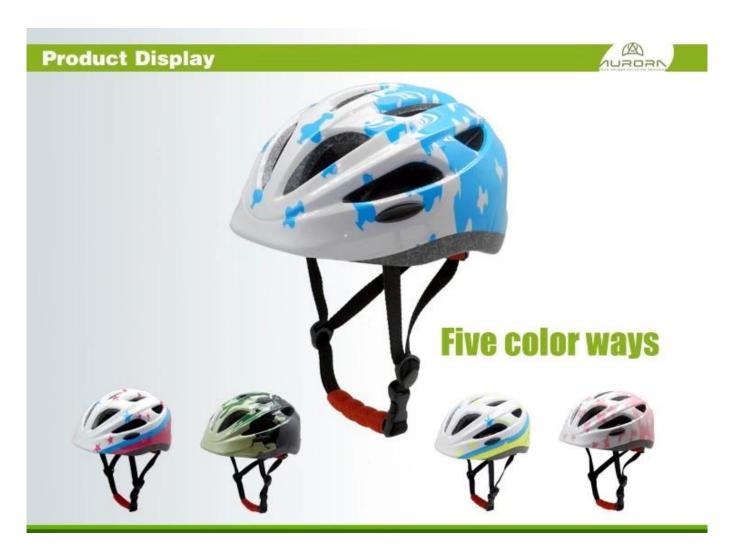

## Skate helmets for kids, Unique design best helmet child AU-C06

The detail pictures of skate helmets for kids: