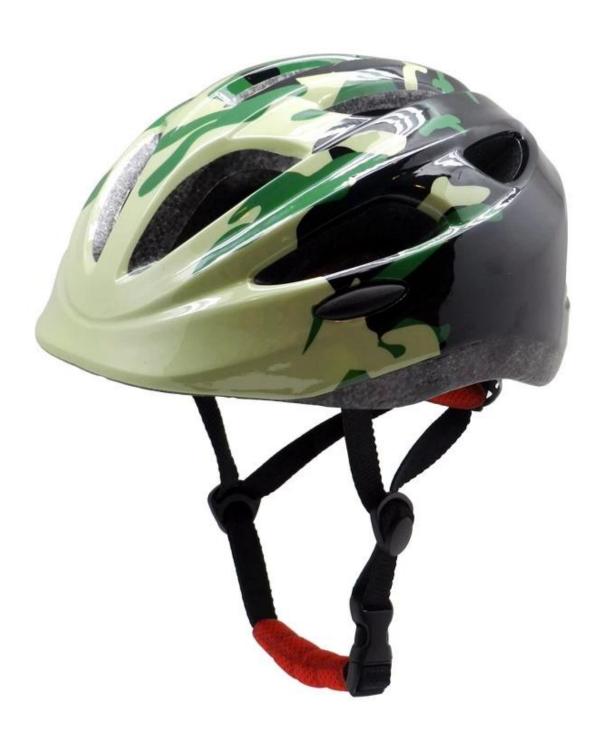

## Skate helmets for kids, Unique design best helmet child AU-C06

#### The advantages of skate helmets for kids:

- 1. it's super lightest. only 225g. and well-ventilated.
- 2. in-mould technology: seamless, when the helmet by the impact, the entire helmet uniform force,

- 3. Thicken PC shell .protection would be sharply increased.
- 4. High density gray EPS material. light weight. Shock resistance.provide reliable protection .
- 5. with patent adjustment headlock buckle . PA webbing, washable pads.
- 6. Lining Pad equipped with hot-pressing technology.
- 7. Certification: CE-EN1078 certified for impact protection.