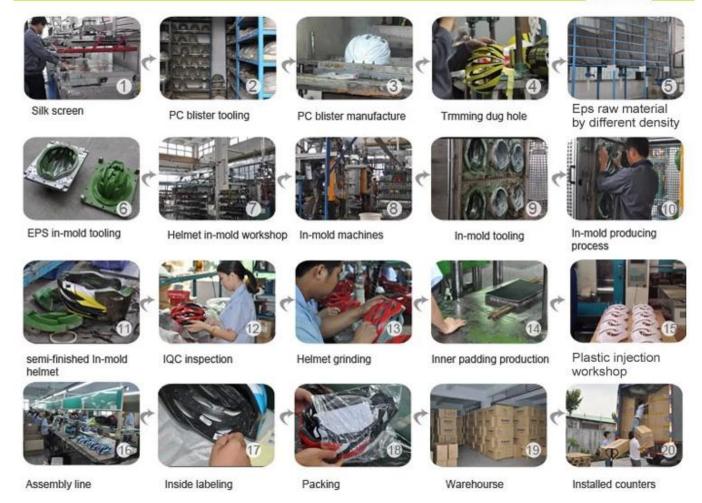

## The factory pictures:

The helmet production procedure is as below:

silk screen  $\rightarrow$  PC blister tooling  $\rightarrow$  PC blister manufacture  $\rightarrow$  Trimming dug hole  $\rightarrow$  EPS raw material by different density  $\rightarrow$  EPS in-mold tooling  $\rightarrow$  helmet in-mold workshop  $\rightarrow$  in-mold machines  $\rightarrow$  in-mold tooling  $\rightarrow$  in-mold producing process  $\rightarrow$  semi-finished in-mold helmet  $\rightarrow$  IQC inspection  $\rightarrow$  helmet grinding  $\rightarrow$  inner padding production  $\rightarrow$  plastic injection workshop  $\rightarrow$  assembly line  $\rightarrow$ inside labeling  $\rightarrow$  packing  $\rightarrow$  warehouse  $\rightarrow$  installed counters.

#### **Production Procedure**