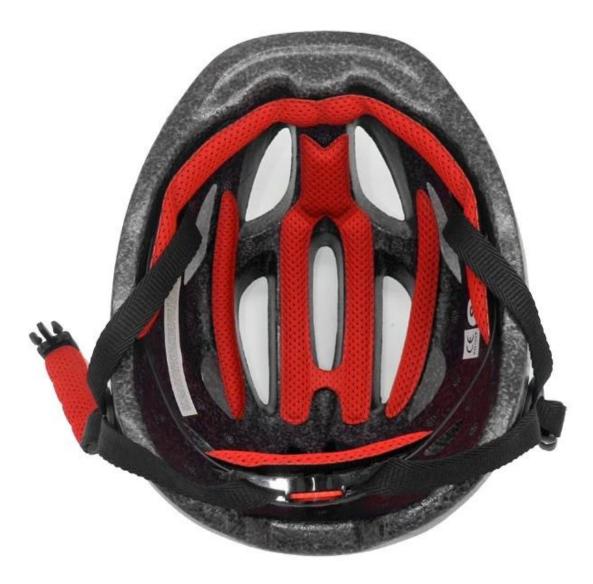

#### The advantages of skate helmets for kids:

- 1. it's super lightest. only 225g. and well-ventilated.
- 2. in-mould technology: seamless, when the helmet by the impact, the entire helmet uniform force,

- 3. Thicken PC shell .protection would be sharply increased.
- 4. High density gray EPS material. light weight. Shock resistance.provide reliable protection .
- 5. with patent adjustment headlock buckle . PA webbing, washable pads.
- 6. Lining Pad equipped with hot-pressing technology.
- 7. Certification: CE-EN1078 certified for impact protection.