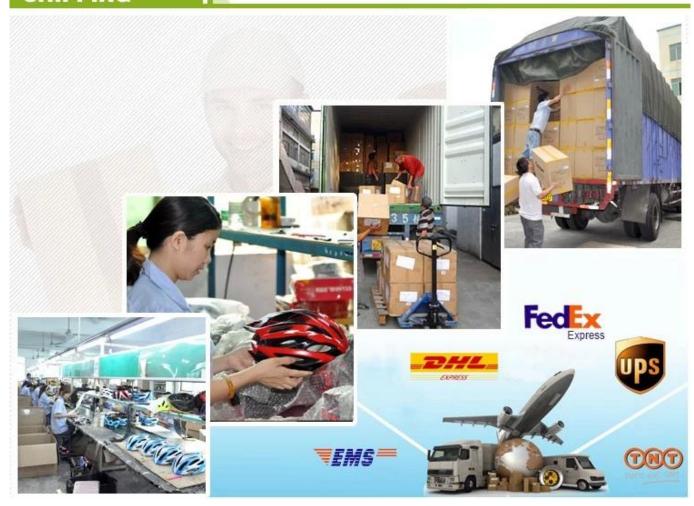

## The delivery express:

For sample, we can send by express like: DHL, TNT, UPS, FEDEX, EMS China Post etc... you can choose the best way.

## SHIPPING