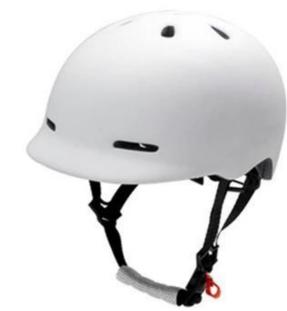

## AU-U02 Designer Fashion Skateboard Helmets Manufacturer, Adult Skate board Helmets with hat.

#### **Product Description**

| Item name               | EN1078 approved adult unique commuter casual inmold city bike helmet     |
|-------------------------|--------------------------------------------------------------------------|
| Model No.               | AU-U02 casual inmold city bike helmet                                    |
| Material                | In-mold EPS liner & PC shell                                             |
| Certification           | CE EN 1078                                                               |
| Size/Head circumference | 58-62cm                                                                  |
| Vents                   | 11 air ventilation                                                       |
| Weight                  | 305 gram                                                                 |
| Color                   | customized according to PATONE                                           |
| Sample time             | 3-7 working day                                                          |
| MOQ                     | 500 PCS                                                                  |
| Packing detail          | 1.PP bag, PE bag, Blister card, color box and custom-design is welcomed. |
|                         | 2. Carton packing outside                                                |
| Our strength:           | 1. Full sets of Testing Certificate                                      |
|                         | 2. Fast making the sample                                                |
|                         | 3. Good price with first class quality                                   |
|                         | 4. Durable and long time service life                                    |
|                         | 5. High effect for protection                                            |
|                         | 6. Delivery on time.                                                     |