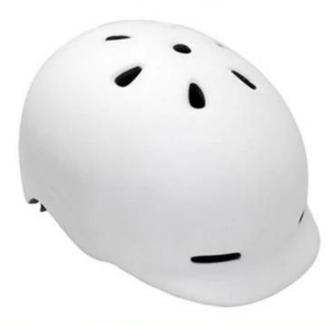

## AU-U02 Designer Fashion Skateboard Helmets Manufacturer, Adult Skate board Helmets with hat.

#### **Product Description**

| Item name               | EN1078 approved adult unique commuter casual inmold city bike helmet     |
|-------------------------|--------------------------------------------------------------------------|
| Model No.               | AU-U02 casual inmold city bike helmet                                    |
| Material                | In-mold EPS liner & PC shell                                             |
| Certification           | CE EN 1078                                                               |
| Size/Head circumference | 58-62cm                                                                  |
| Vents                   | 11 air ventilation                                                       |
| Weight                  | 305 gram                                                                 |
| Color                   | customized according to PATONE                                           |
| Sample time             | 3-7 working day                                                          |
| MOQ                     | 500 PCS                                                                  |
| Packing detail          | 1.PP bag, PE bag, Blister card, color box and custom-design is welcomed. |
|                         | 2. Carton packing outside                                                |
| Our strength:           | 1. Full sets of Testing Certificate                                      |
|                         | 2. Fast making the sample                                                |
|                         | 3. Good price with first class quality                                   |
|                         | 4. Durable and long time service life                                    |
|                         | 5. High effect for protection                                            |
|                         | 6. Delivery on time.                                                     |