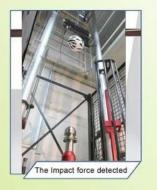

#### Asian head form

A Round Oval shaped helmet is designed for a rider's head with a dimension which has an equally long front-to-back measurement as side-to-side measurement.

**Test&Certifications** 

Every manufacturing steps at AURORA follows adhere to strict quality parameters and focus on quality throughout the each stagesinvolved. All raw material and semi finished goods at AURORA pass strict quality control. The finished product, helmets at Aurora is then tested and qualified to export to the world.