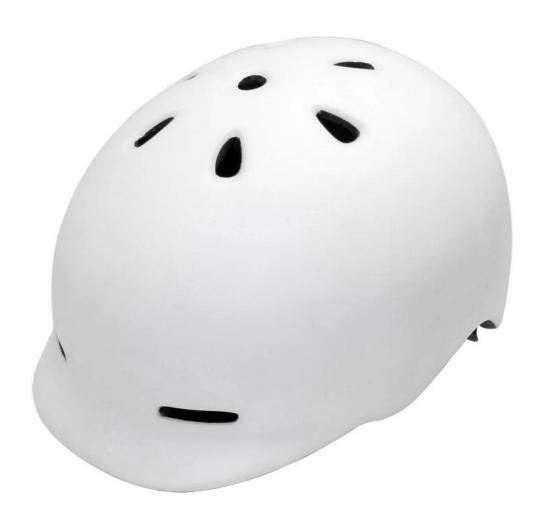

#### **Product Description**

| Item name               | EN1078 approved adult unique commuter casual inmold city bike helmet     |
|-------------------------|--------------------------------------------------------------------------|
| Model No.               | AU-U02 casual inmold city bike helmet                                    |
| Material                | In-mold EPS liner & PC shell                                             |
| Certification           | CE EN 1078                                                               |
| Size/Head circumference | 58-62cm                                                                  |
| Vents                   | 11 air ventilation                                                       |
| Weight                  | 305 gram                                                                 |
| Color                   | customized according to PATONE                                           |
| Sample time             | 3-7 working day                                                          |
| MOQ                     | 500 PCS                                                                  |
| Packing detail          | 1.PP bag, PE bag, Blister card, color box and custom-design is welcomed. |
|                         | 2. Carton packing outside                                                |
| Our strength:           | 1. Full sets of Testing Certificate                                      |
|                         | 2. Fast making the sample                                                |
|                         | 3. Good price with first class quality                                   |
|                         | 4. Durable and long time service life                                    |
|                         | 5. High effect for protection                                            |
|                         | 6. Delivery on time.                                                     |