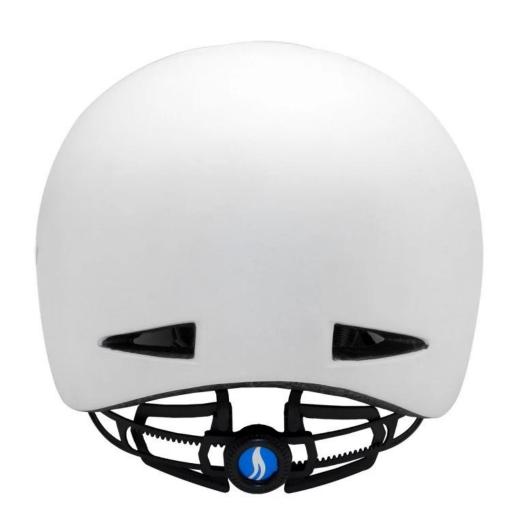

#### **Product Description**

| Item name               | EN1078 approved adult unique commuter casual inmold city bike helmet     |
|-------------------------|--------------------------------------------------------------------------|
| Model No.               | AU-U02 casual inmold city bike helmet                                    |
| Material                | In-mold EPS liner & PC shell                                             |
| Certification           | CE EN 1078                                                               |
| Size/Head circumference | 58-62cm                                                                  |
| Vents                   | 11 air ventilation                                                       |
| Weight                  | 305 gram                                                                 |
| Color                   | customized according to PATONE                                           |
| Sample time             | 3-7 working day                                                          |
| MOQ                     | 500 PCS                                                                  |
| Packing detail          | 1.PP bag, PE bag, Blister card, color box and custom-design is welcomed. |
|                         | 2. Carton packing outside                                                |
| Our strength:           | 1. Full sets of Testing Certificate                                      |
|                         | 2. Fast making the sample                                                |
|                         | 3. Good price with first class quality                                   |
|                         | 4. Durable and long time service life                                    |
|                         | 5. High effect for protection                                            |
|                         | 6. Delivery on time.                                                     |