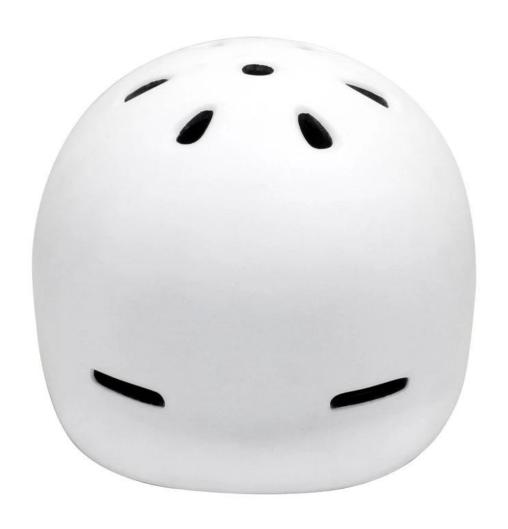

#### **Product Description**

| Item name               | EN1078 approved adult unique commuter casual inmold city bike helmet     |
|-------------------------|--------------------------------------------------------------------------|
| Model No.               | AU-U02 casual inmold city bike helmet                                    |
| Material                | In-mold EPS liner & PC shell                                             |
| Certification           | CE EN 1078                                                               |
| Size/Head circumference | 58-62cm                                                                  |
| Vents                   | 11 air ventilation                                                       |
| Weight                  | 305 gram                                                                 |
| Color                   | customized according to PATONE                                           |
| Sample time             | 3-7 working day                                                          |
| MOQ                     | 500 PCS                                                                  |
| Packing detail          | 1.PP bag, PE bag, Blister card, color box and custom-design is welcomed. |
|                         | 2. Carton packing outside                                                |
| Our strength:           | 1. Full sets of Testing Certificate                                      |
|                         | 2. Fast making the sample                                                |
|                         | 3. Good price with first class quality                                   |
|                         | 4. Durable and long time service life                                    |
|                         | 5. High effect for protection                                            |
|                         | 6. Delivery on time.                                                     |