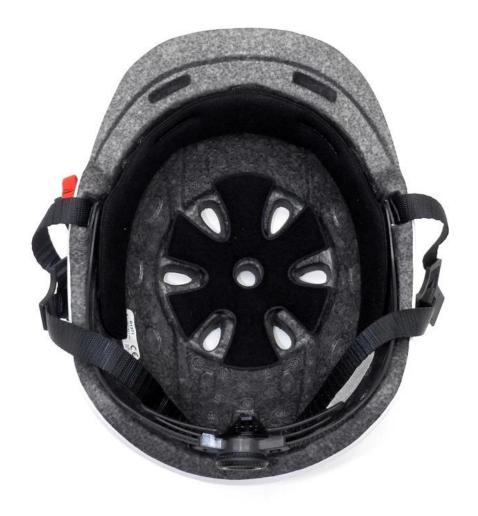

#### **Product Description**

| Item name               | EN1078 approved adult unique commuter casual inmold city bike helmet     |
|-------------------------|--------------------------------------------------------------------------|
| Model No.               | AU-U02 casual inmold city bike helmet                                    |
| Material                | In-mold EPS liner & PC shell                                             |
| Certification           | CE EN 1078                                                               |
| Size/Head circumference | 58-62cm                                                                  |
| Vents                   | 11 air ventilation                                                       |
| Weight                  | 305 gram                                                                 |
| Color                   | customized according to PATONE                                           |
| Sample time             | 3-7 working day                                                          |
| MOQ                     | 500 PCS                                                                  |
| Packing detail          | 1.PP bag, PE bag, Blister card, color box and custom-design is welcomed. |
|                         | 2. Carton packing outside                                                |
| Our strength:           | 1. Full sets of Testing Certificate                                      |
|                         | 2. Fast making the sample                                                |
|                         | 3. Good price with first class quality                                   |
|                         | 4. Durable and long time service life                                    |
|                         | 5. High effect for protection                                            |
|                         | 6. Delivery on time.                                                     |