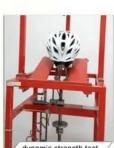

#### Asian head form

A Round Oval shaped helmet is designed for a rider's head with a dimension which has an equally long front-to-back measurement as side-to-side measurement.

**Test&Certifications** 

Every manufacturing steps at AURORA follows adhere to strict quality parameters and focus on quality throughout the each stagesinvolved. All raw material and semi finished goods at AURORA pass strict quality control. The finished product, helmets at Aurora is then tested and qualified to export to the world.