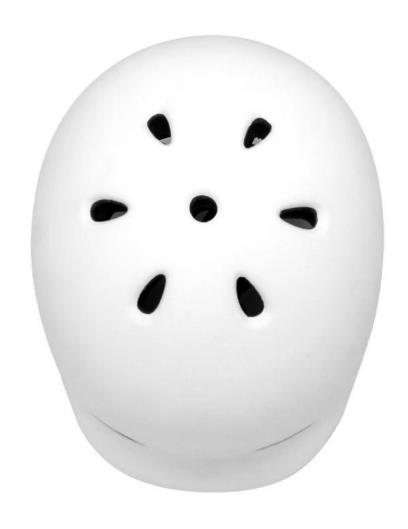

#### **Product Description**

| Item name               | EN1078 approved adult unique commuter casual inmold city bike helmet     |
|-------------------------|--------------------------------------------------------------------------|
| Model No.               | AU-U02 casual inmold city bike helmet                                    |
| Material                | In-mold EPS liner & PC shell                                             |
| Certification           | CE EN 1078                                                               |
| Size/Head circumference | 58-62cm                                                                  |
| Vents                   | 11 air ventilation                                                       |
| Weight                  | 305 gram                                                                 |
| Color                   | customized according to PATONE                                           |
| Sample time             | 3-7 working day                                                          |
| MOQ                     | 500 PCS                                                                  |
| Packing detail          | 1.PP bag, PE bag, Blister card, color box and custom-design is welcomed. |
|                         | 2. Carton packing outside                                                |
| Our strength:           | 1. Full sets of Testing Certificate                                      |
|                         | 2. Fast making the sample                                                |
|                         | 3. Good price with first class quality                                   |
|                         | 4. Durable and long time service life                                    |
|                         | 5. High effect for protection                                            |
|                         | 6. Delivery on time.                                                     |