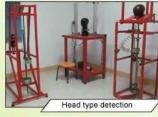

#### Asian head form

A Round Oval shaped helmet is designed for a rider's head with a dimension which has an equally long front-to-back measurement as side-to-side measurement.

**Test&Certifications** 

Every manufacturing steps at AURORA follows adhere to strict quality parameters and focus on quality throughout the each stagesinvolved. All raw material and semi finished goods at AURORA pass strict quality control. The finished product, helmets at Aurora is then tested and qualified to export to the world.