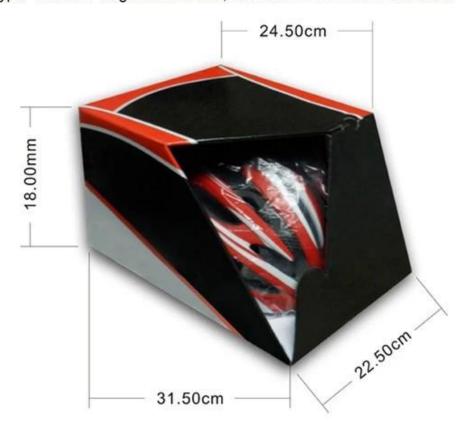

#### **Packaging**

Items per Carton: 12 Pieces/Carton Package Measurements: 73X58X35 cm

Gross Weight: 6.50 kg

Package Type: 1PCS/PP bag wth color box, 12 PCS PER BROWN CARTON