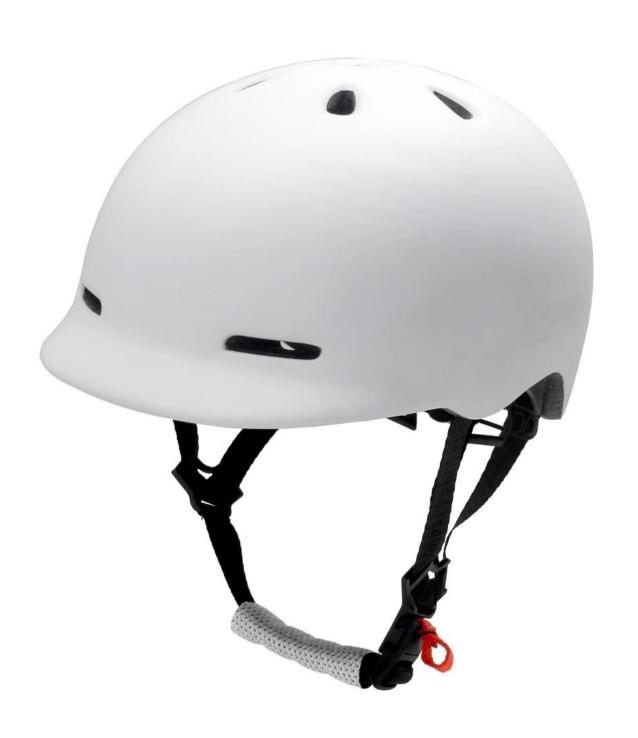

#### **Product Description**

| Item name               | EN1078 approved adult unique commuter casual inmold city bike helmet     |
|-------------------------|--------------------------------------------------------------------------|
| Model No.               | AU-U02 casual inmold city bike helmet                                    |
| Material                | In-mold EPS liner & PC shell                                             |
| Certification           | CE EN 1078                                                               |
| Size/Head circumference | 58-62cm                                                                  |
| Vents                   | 11 air ventilation                                                       |
| Weight                  | 305 gram                                                                 |
| Color                   | customized according to PATONE                                           |
| Sample time             | 3-7 working day                                                          |
| MOQ                     | 500 PCS                                                                  |
| Packing detail          | 1.PP bag, PE bag, Blister card, color box and custom-design is welcomed. |
|                         | 2. Carton packing outside                                                |
| Our strength:           | 1. Full sets of Testing Certificate                                      |
|                         | 2. Fast making the sample                                                |
|                         | 3. Good price with first class quality                                   |
|                         | 4. Durable and long time service life                                    |
|                         | 5. High effect for protection                                            |
|                         | 6. Delivery on time.                                                     |