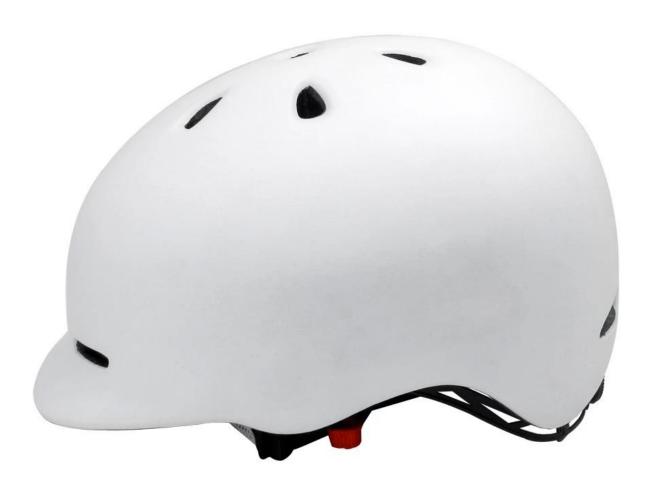

#### **Product Description**

| Item name               | EN1078 approved adult unique commuter casual inmold city bike helmet     |
|-------------------------|--------------------------------------------------------------------------|
| Model No.               | AU-U02 casual inmold city bike helmet                                    |
| Material                | In-mold EPS liner & PC shell                                             |
| Certification           | CE EN 1078                                                               |
| Size/Head circumference | 58-62cm                                                                  |
| Vents                   | 11 air ventilation                                                       |
| Weight                  | 305 gram                                                                 |
| Color                   | customized according to PATONE                                           |
| Sample time             | 3-7 working day                                                          |
| MOQ                     | 500 PCS                                                                  |
| Packing detail          | 1.PP bag, PE bag, Blister card, color box and custom-design is welcomed. |
|                         | 2. Carton packing outside                                                |
| Our strength:           | 1. Full sets of Testing Certificate                                      |
|                         | 2. Fast making the sample                                                |
|                         | 3. Good price with first class quality                                   |
|                         | 4. Durable and long time service life                                    |
|                         | 5. High effect for protection                                            |
|                         | 6. Delivery on time.                                                     |