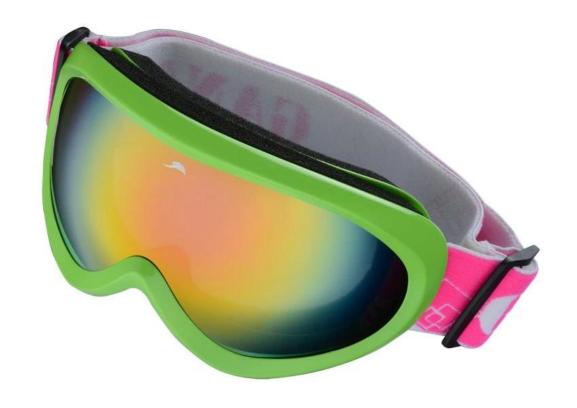

|
| Feature                    | Suitable for all kinds of weather                              |
| Function                   | 100% UV Anti-fog and dust Impact Resistance Wear-<br>resisting |
| Samples and Payment Policy |                                                                |
| Spec sample cost           | Depends on your request                                        |
| Spec sample time           | 0-15 days after confirm the artwork                            |
| Random sample time         | 3 days delivery                                                |
| Payment<br>method          | PAYPAL OR T/T                                                  |

# **Product Kind Show**



**Picture Show** 

## **FOUR ADVANTAGES**











# Green