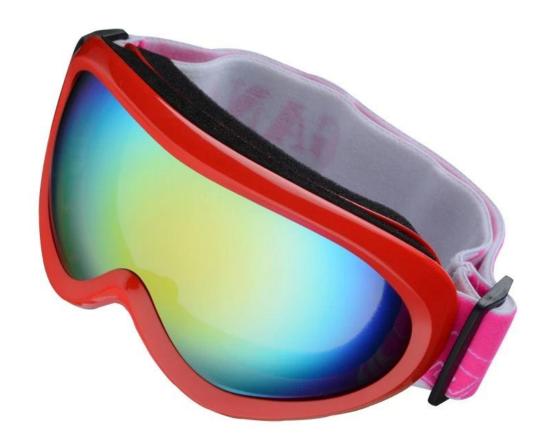

pectacle frames                                  |
| Feature                    | Suitable for all kinds of weather                              |
| Function                   | 100% UV Anti-fog and dust Impact Resistance Wear-<br>resisting |
| Samples and Payment Policy |                                                                |
| Spec sample cost           | Depends on your request                                        |
| Spec sample time           | 0-15 days after confirm the artwork                            |
| Random sample time         | 3 days delivery                                                |
| Payment<br>method          | PAYPAL OR T/T                                                  |

# **Product Kind Show**



**Picture Show** 

## **FOUR ADVANTAGES**











# Green