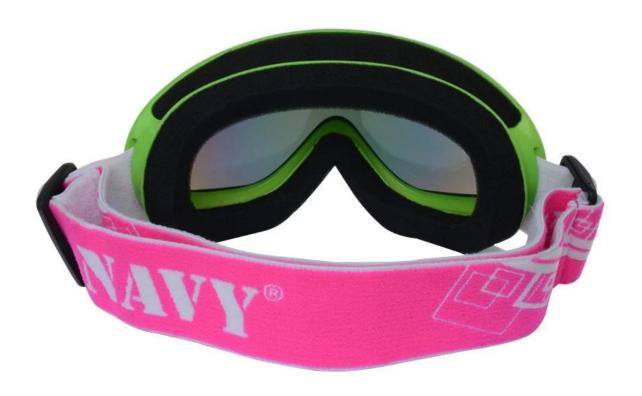

|
| Feature                    | Suitable for all kinds of weather                              |
| Function                   | 100% UV Anti-fog and dust Impact Resistance Wear-<br>resisting |
| Samples and Payment Policy |                                                                |
| Spec sample cost           | Depends on your request                                        |
| Spec sample time           | 0-15 days after confirm the artwork                            |
| Random sample time         | 3 days delivery                                                |
| Payment<br>method          | PAYPAL OR T/T                                                  |

# **Product Kind Show**



**Picture Show** 

## **FOUR ADVANTAGES**











# Green