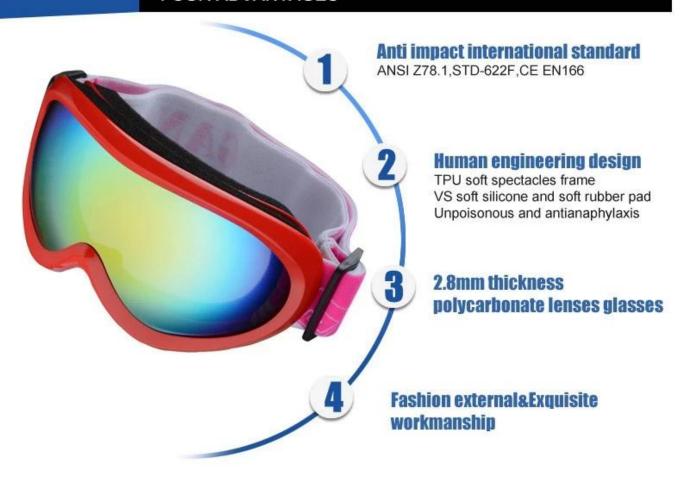

TPEE spectacle frames                                  |
| Feature                    | Suitable for all kinds of weather                              |
| Function                   | 100% UV Anti-fog and dust Impact Resistance Wear-<br>resisting |
| Samples and Payment Policy |                                                                |
| Spec sample cost           | Depends on your request                                        |
| Spec sample time           | 0-15 days after confirm the artwork                            |
| Random sample time         | 3 days delivery                                                |
| Payment<br>method          | PAYPAL OR T/T                                                  |

# **Product Kind Show**



**Picture Show** 

## **FOUR ADVANTAGES**











# Green