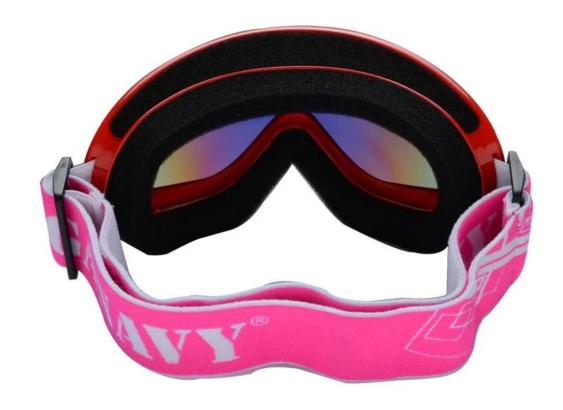

## **Product Feature**

ПΠ

| Basic Information          |                                                                |
|----------------------------|----------------------------------------------------------------|
| Item Name                  | snow goggles                                                   |
| Brand                      | AURORA                                                         |
| Model                      | QF-S720                                                        |
| Production<br>Place        | Dongguan China                                                 |
| Color                      | green red                                                      |
| Material                   | PC Lens+TPEE spectacle frames                                  |
| Feature                    | Suitable for all kinds of weather                              |
| Function                   | 100% UV Anti-fog and dust Impact Resistance Wear-<br>resisting |
| Samples and Payment Policy |                                                                |
| Spec sample cost           | Depends on your request                                        |
| Spec sample time           | 0-15 days after confirm the artwork                            |
| Random sample time         | 3 days delivery                                                |
| Payment<br>method          | PAYPAL OR T/T                                                  |