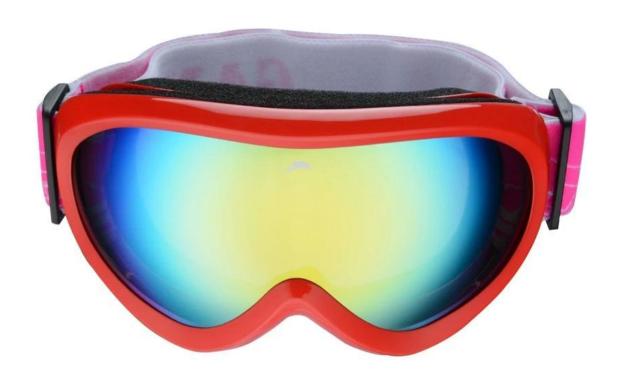

spectacle frames                                  |
| Feature                    | Suitable for all kinds of weather                              |
| Function                   | 100% UV Anti-fog and dust Impact Resistance Wear-<br>resisting |
| Samples and Payment Policy |                                                                |
| Spec sample cost           | Depends on your request                                        |
| Spec sample time           | 0-15 days after confirm the artwork                            |
| Random sample time         | 3 days delivery                                                |
| Payment<br>method          | PAYPAL OR T/T                                                  |

# **Product Kind Show**



**Picture Show** 

## **FOUR ADVANTAGES**











# Green