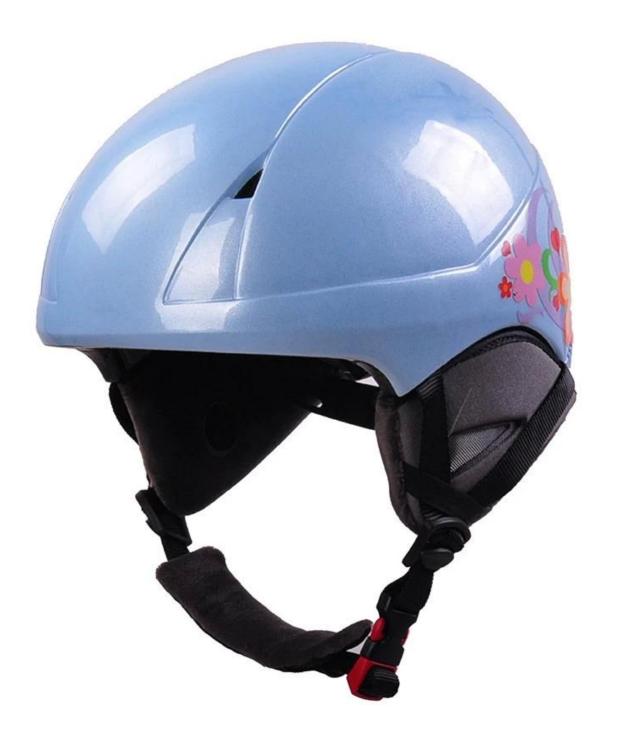

## Smith ski helmet, Inmold light weight ski helmet reviews AU-S02

| Item name               | Smith ski helmet, Inmold light weight ski helmet reviews AU-S02          |
|-------------------------|--------------------------------------------------------------------------|
| Model No.               | AU-S02                                                                   |
| External material       | PC shell + adjustable slider                                             |
| Inner material          | Hight Density EPS(expanded polystyrene)                                  |
| Technology              | PC+EPS inmold                                                            |
| Helmet Certification    | CE EN 1077                                                               |
| Size/Head circumference | S: 51-55cm M:56-59cm L:60-62cm                                           |
| Weight                  | 400g                                                                     |
| Color                   | PANTONE                                                                  |
| Sample time             | 3-7 day                                                                  |
| MOQ of OEM              | 300 PCS                                                                  |
| Packing detail          | 1.PP bag, PE bag, Blister card, color box and custom-design is welcomed. |
|                         | 2. Carton packing outside                                                |

## The Advantages of ski helmet cover:

- 1. it's new 2015 design, special function and attractive appearance.
- 2. Removable goggles: keep warm when skiing, protect your eyes face.
- 3. High Strength ABS shell ,protection would be sharply increased.
- 4. High density gray EPS material, snowboard helmets light weight, Shock resistance, provide reliable protection.
- 5. 360° size adjustment systems, anti-slip adjustment button, your comfort is the prior consideration during the design.
- 6.The strap is made of soft & comfortable ski helmet sale PP ribbon, the chin pad is of foam with high absorption kids ski helmets and the hook & loop design is convenient for cleaning. Inside the helmet, we put good quality & removable lining in, which is easy to be removed for cleaning, and reinstalled.