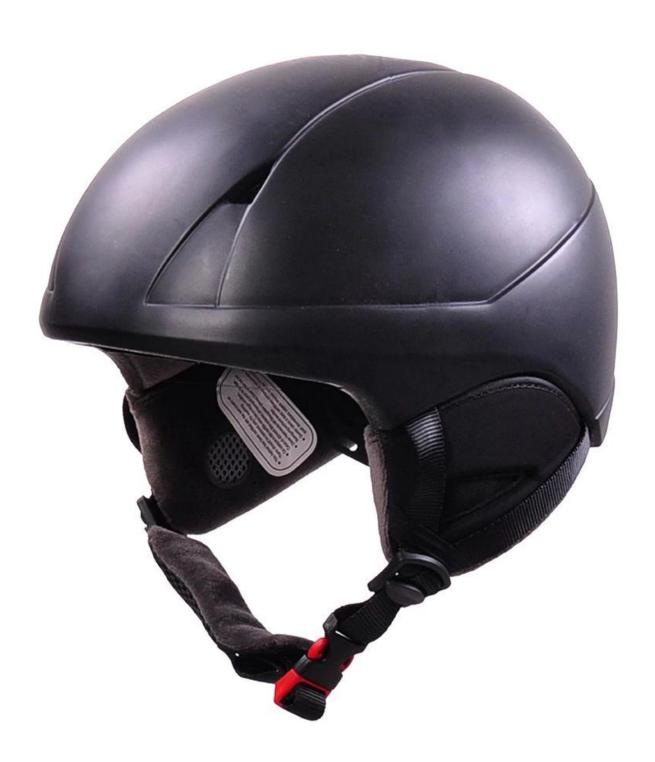

## Smith ski helmet, Inmold light weight ski helmet reviews AU-S02

| Item name               | Smith ski helmet, Inmold light weight ski helmet reviews AU-S02          |
|-------------------------|--------------------------------------------------------------------------|
| Model No.               | AU-S02                                                                   |
| External material       | PC shell + adjustable slider                                             |
| Inner material          | Hight Density EPS(expanded polystyrene)                                  |
| Technology              | PC+EPS inmold                                                            |
| Helmet Certification    | CE EN 1077                                                               |
| Size/Head circumference | S: 51-55cm M:56-59cm L:60-62cm                                           |
| Weight                  | 400g                                                                     |
| Color                   | PANTONE                                                                  |
| Sample time             | 3-7 day                                                                  |
| MOQ of OEM              | 300 PCS                                                                  |
| Packing detail          | 1.PP bag, PE bag, Blister card, color box and custom-design is welcomed. |
|                         | 2. Carton packing outside                                                |

## The Advantages of ski helmet cover:

- 1. it's new 2015 design, special function and attractive appearance.
- 2. Removable goggles: keep warm when skiing, protect your eyes face.
- 3. High Strength ABS shell ,protection would be sharply increased.
- 4. High density gray EPS material, snowboard helmets light weight, Shock resistance, provide reliable protection.
- 5. 360° size adjustment systems, anti-slip adjustment button, your comfort is the prior consideration during the design.
- 6.The strap is made of soft & comfortable ski helmet sale PP ribbon, the chin pad is of foam with high absorption kids ski helmets and the hook & loop design is convenient for cleaning. Inside the helmet, we put good quality & removable lining in, which is easy to be removed for cleaning, and reinstalled.