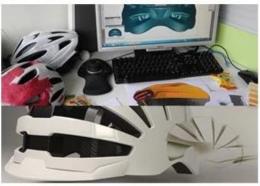

## Smith ski helmet, Inmold light weight ski helmet reviews AU-S02

| Item name               | Smith ski helmet, Inmold light weight ski helmet reviews AU-S02          |
|-------------------------|--------------------------------------------------------------------------|
| Model No.               | AU-S02                                                                   |
| External material       | PC shell + adjustable slider                                             |
| Inner material          | Hight Density EPS(expanded polystyrene)                                  |
| Technology              | PC+EPS inmold                                                            |
| Helmet Certification    | CE EN 1077                                                               |
| Size/Head circumference | S: 51-55cm M:56-59cm L:60-62cm                                           |
| Weight                  | 400g                                                                     |
| Color                   | PANTONE                                                                  |
| Sample time             | 3-7 day                                                                  |
| MOQ of OEM              | 300 PCS                                                                  |
| Packing detail          | 1.PP bag, PE bag, Blister card, color box and custom-design is welcomed. |
|                         | 2. Carton packing outside                                                |

## The Advantages of ski helmet cover:

- 1. it's new 2015 design, special function and attractive appearance.
- 2. Removable goggles: keep warm when skiing, protect your eyes face.
- 3. High Strength ABS shell ,protection would be sharply increased.
- 4. High density gray EPS material, snowboard helmets light weight, Shock resistance, provide reliable protection.
- 5. 360° size adjustment systems, anti-slip adjustment button, your comfort is the prior consideration during the design.
- 6.The strap is made of soft & comfortable ski helmet sale PP ribbon, the chin pad is of foam with high absorption kids ski helmets and the hook & loop design is convenient for cleaning. Inside the helmet, we put good quality & removable lining in, which is easy to be removed for cleaning, and reinstalled.