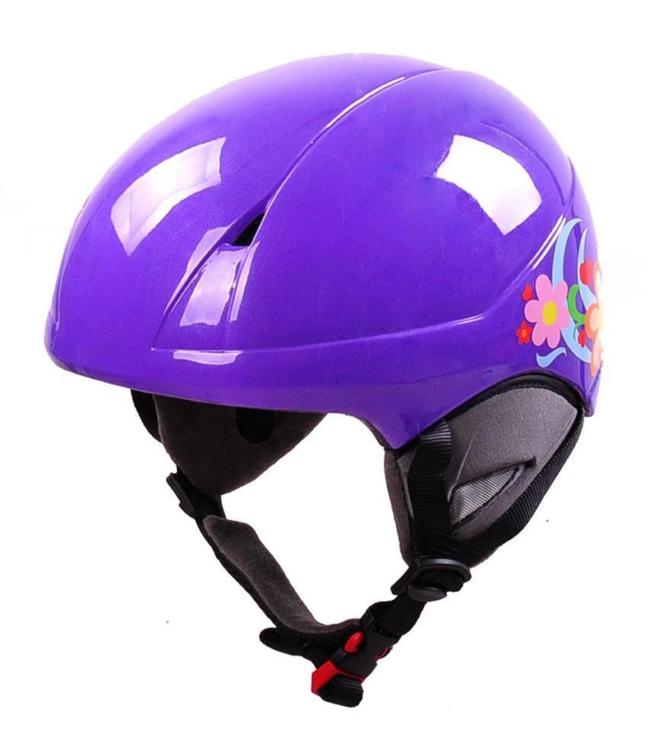

## Smith ski helmet, Inmold light weight ski helmet reviews AU-S02

| Item name               | Smith ski helmet, Inmold light weight ski helmet reviews AU-S02          |
|-------------------------|--------------------------------------------------------------------------|
| Model No.               | AU-S02                                                                   |
| External material       | PC shell + adjustable slider                                             |
| Inner material          | Hight Density EPS(expanded polystyrene)                                  |
| Technology              | PC+EPS inmold                                                            |
| Helmet Certification    | CE EN 1077                                                               |
| Size/Head circumference | S: 51-55cm M:56-59cm L:60-62cm                                           |
| Weight                  | 400g                                                                     |
| Color                   | PANTONE                                                                  |
| Sample time             | 3-7 day                                                                  |
| MOQ of OEM              | 300 PCS                                                                  |
| Packing detail          | 1.PP bag, PE bag, Blister card, color box and custom-design is welcomed. |
|                         | 2. Carton packing outside                                                |

## The Advantages of ski helmet cover:

- 1. it's new 2015 design, special function and attractive appearance.
- 2. Removable goggles: keep warm when skiing, protect your eyes face.
- 3. High Strength ABS shell ,protection would be sharply increased.
- 4. High density gray EPS material, snowboard helmets light weight, Shock resistance, provide reliable protection.
- 5. 360° size adjustment systems, anti-slip adjustment button, your comfort is the prior consideration during the design.
- 6.The strap is made of soft & comfortable ski helmet sale PP ribbon, the chin pad is of foam with high absorption kids ski helmets and the hook & loop design is convenient for cleaning. Inside the helmet, we put good quality & removable lining in, which is easy to be removed for cleaning, and reinstalled.