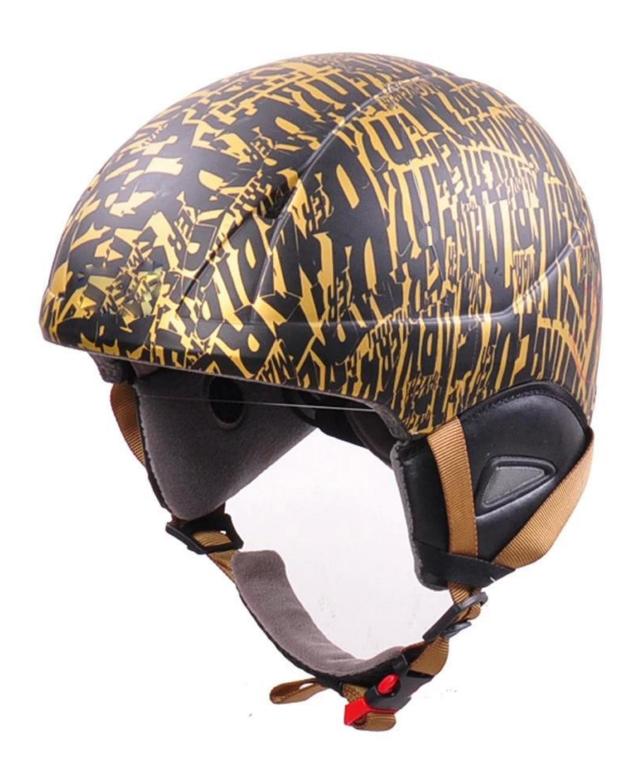

## Smith ski helmet, Inmold light weight ski helmet reviews AU-S02

| Item name               | Smith ski helmet, Inmold light weight ski helmet reviews AU-S02          |
|-------------------------|--------------------------------------------------------------------------|
| Model No.               | AU-S02                                                                   |
| External material       | PC shell + adjustable slider                                             |
| Inner material          | Hight Density EPS(expanded polystyrene)                                  |
| Technology              | PC+EPS inmold                                                            |
| Helmet Certification    | CE EN 1077                                                               |
| Size/Head circumference | S: 51-55cm M:56-59cm L:60-62cm                                           |
| Weight                  | 400g                                                                     |
| Color                   | PANTONE                                                                  |
| Sample time             | 3-7 day                                                                  |
| MOQ of OEM              | 300 PCS                                                                  |
| Packing detail          | 1.PP bag, PE bag, Blister card, color box and custom-design is welcomed. |
|                         | 2. Carton packing outside                                                |

## The Advantages of ski helmet cover:

- 1. it's new 2015 design, special function and attractive appearance.
- 2. Removable goggles: keep warm when skiing, protect your eyes face.
- 3. High Strength ABS shell ,protection would be sharply increased.
- 4. High density gray EPS material, snowboard helmets light weight, Shock resistance, provide reliable protection.
- 5. 360° size adjustment systems, anti-slip adjustment button, your comfort is the prior consideration during the design.
- 6.The strap is made of soft & comfortable ski helmet sale PP ribbon, the chin pad is of foam with high absorption kids ski helmets and the hook & loop design is convenient for cleaning. Inside the helmet, we put good quality & removable lining in, which is easy to be removed for cleaning, and reinstalled.