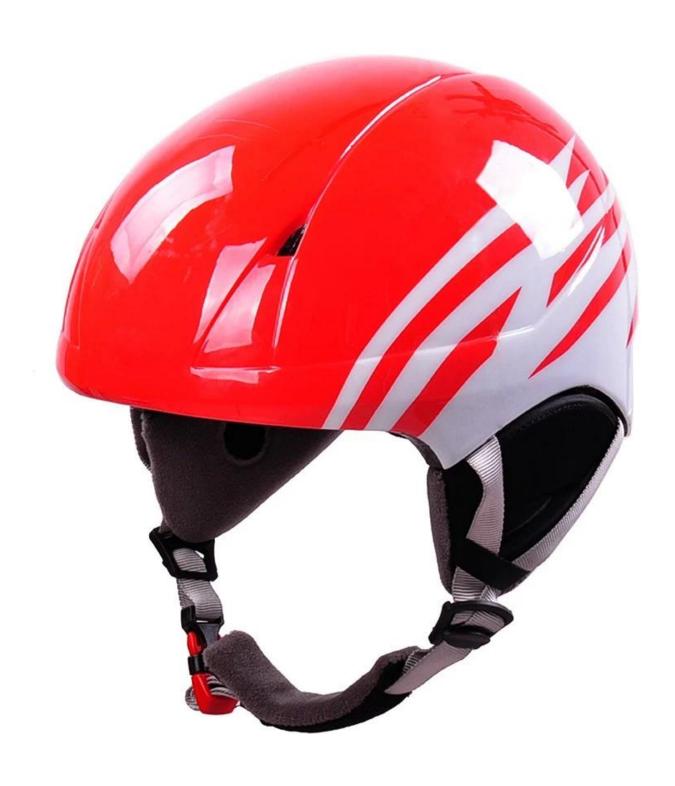

## Smith ski helmet, Inmold light weight ski helmet reviews AU-S02

| Item name               | Smith ski helmet, Inmold light weight ski helmet reviews AU-S02          |
|-------------------------|--------------------------------------------------------------------------|
| Model No.               | AU-S02                                                                   |
| External material       | PC shell + adjustable slider                                             |
| Inner material          | Hight Density EPS(expanded polystyrene)                                  |
| Technology              | PC+EPS inmold                                                            |
| Helmet Certification    | CE EN 1077                                                               |
| Size/Head circumference | S: 51-55cm M:56-59cm L:60-62cm                                           |
| Weight                  | 400g                                                                     |
| Color                   | PANTONE                                                                  |
| Sample time             | 3-7 day                                                                  |
| MOQ of OEM              | 300 PCS                                                                  |
| Packing detail          | 1.PP bag, PE bag, Blister card, color box and custom-design is welcomed. |
|                         | 2. Carton packing outside                                                |

## The Advantages of ski helmet cover:

- 1. it's new 2015 design, special function and attractive appearance.
- 2. Removable goggles: keep warm when skiing, protect your eyes face.
- 3. High Strength ABS shell ,protection would be sharply increased.
- 4. High density gray EPS material, snowboard helmets light weight, Shock resistance, provide reliable protection.
- 5. 360° size adjustment systems, anti-slip adjustment button, your comfort is the prior consideration during the design.
- 6.The strap is made of soft & comfortable ski helmet sale PP ribbon, the chin pad is of foam with high absorption kids ski helmets and the hook & loop design is convenient for cleaning. Inside the helmet, we put good quality & removable lining in, which is easy to be removed for cleaning, and reinstalled.