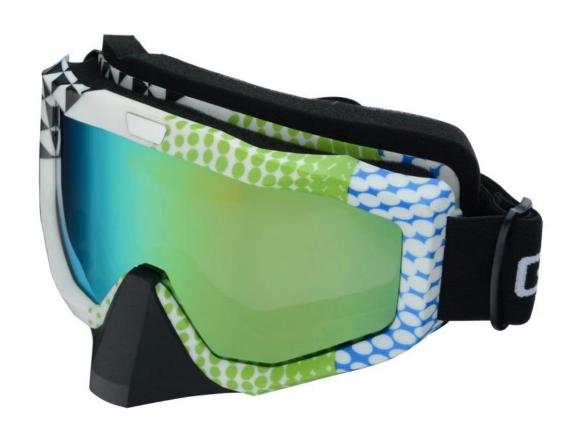

for all kinds of weather                              |
| Function                   | 100% UV Anti-fog and dust Impact Resistance Wear-<br>resisting |
| Samples and Payment Policy |                                                                |
| Spec sample cost           | Depends on your request                                        |
| Spec sample time           | 0-15 days after confirm the artwork                            |
| Random sample time         | 3 days delivery                                                |
| Payment<br>method          | PAYPAL OR T/T                                                  |

## **Product Kind Show**







# **Eyes protection--Goggle**

Ski/Bicycle/Motorcycle/military









**Picture Show** 

#### **FOUR ADVANTAGES**



Green