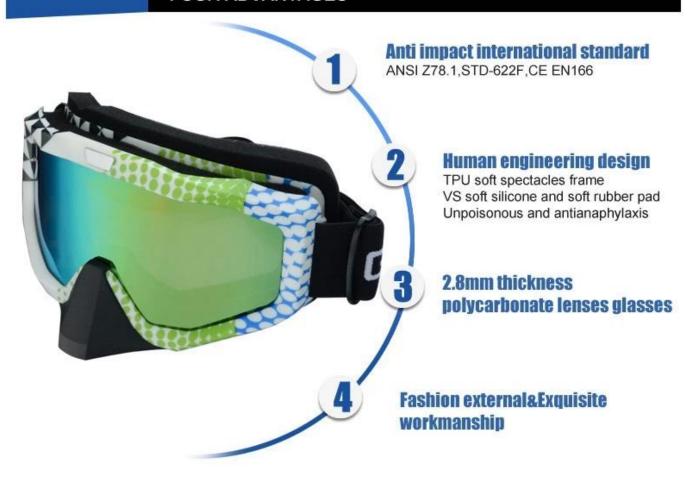

| Suitable for all kinds of weather                              |
| Function                   | 100% UV Anti-fog and dust Impact Resistance Wear-<br>resisting |
| Samples and Payment Policy |                                                                |
| Spec sample cost           | Depends on your request                                        |
| Spec sample time           | 0-15 days after confirm the artwork                            |
| Random sample time         | 3 days delivery                                                |
| Payment<br>method          | PAYPAL OR T/T                                                  |

## **Product Kind Show**







# **Eyes protection--Goggle**

Ski/Bicycle/Motorcycle/military









**Picture Show** 

#### **FOUR ADVANTAGES**



Green