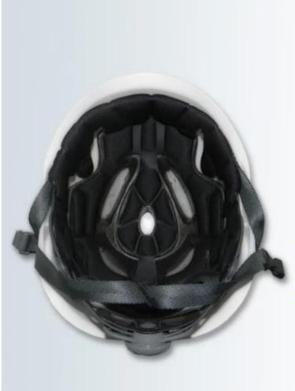

### **COMFORTABLE RAPID ABSORPTION ANTIBACTERIAL POLYESTER INNER PADS**

Polyester provides greater freshness,odor elimination, integrity and preservation of material,and reduction of washing frequency.