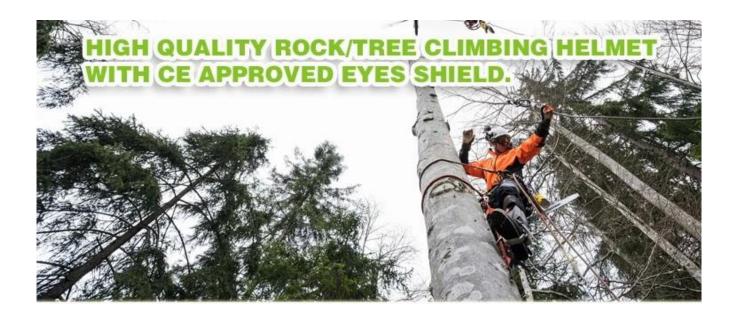

Super Plasma rock climbing helmet, tree climbing helmet complete with Black diamond helmet

## Area of application climbing helmets:

Rock climbing, Outdoor adventure, Sea rescue, Big wall climbing, Rescue and evacuation, Tree Care, Cave adventure, Civil defence etc...