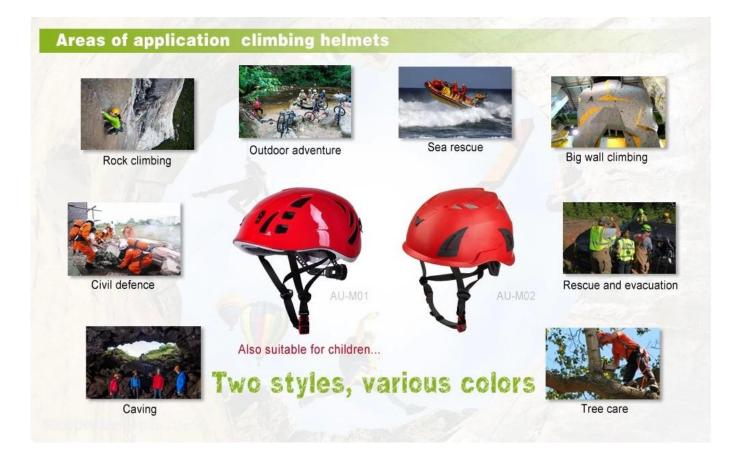

## Area of application climbing helmets:

Rock climbing, Outdoor adventure, Sea rescue, Big wall climbing, Rescue and evacuation, Tree Care, Cave adventure, Civil defence etc...