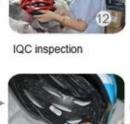

### The helmet production procedure is as below:

silk screen  $\rightarrow$  PC blister tooling  $\rightarrow$  PC blister manufacture  $\rightarrow$  Trimming dug hole  $\rightarrow$  EPS raw material by different density  $\rightarrow$  EPS in-mold tooling  $\rightarrow$  helmet in-mold workshop  $\rightarrow$  in-mold machines  $\rightarrow$  in-mold tooling  $\rightarrow$  in-mold producing process  $\rightarrow$  semi-finished in-mold helmet  $\rightarrow$  IQC inspection  $\rightarrow$  helmet grinding  $\rightarrow$  inner padding production  $\rightarrow$  plastic injection workshop  $\rightarrow$  assembly line  $\rightarrow$ inside labeling  $\rightarrow$  packing  $\rightarrow$  warehouse  $\rightarrow$  installed counters.

# **Production Procedure**

Silk screen

EPS in-mold tooling

semi-finished In-mold helmet

Assembly line

Inside labeling

PC blister tooling

PC blister manufacture

Helmet in-mold workshop In-mold machines

Helmet grinding

Packing

Trmming dug hole

Inner padding production

In-mold tooling

Warehourse

(120)

AURORN

Eps raw material by different density

In-mold producing process

Plastic injection workshop

Installed counters