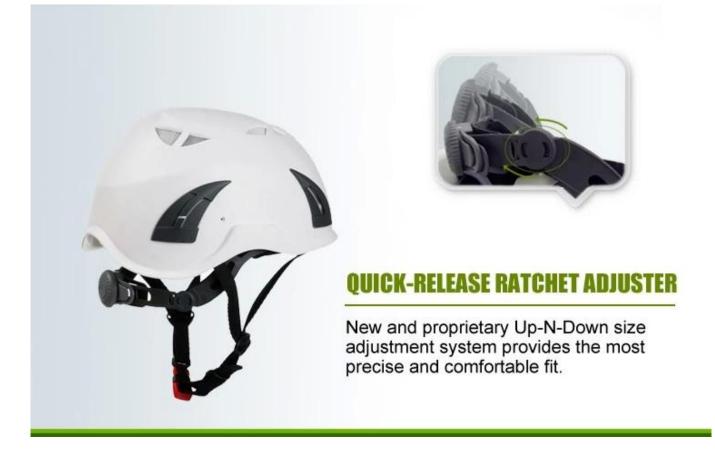

ion and mesh faceshield:

The durable shell of earmuff is made out of high impact resistant ABS material. The extra soft ear cushions provide you maximum seal, comfort and complete hearing protection. It is suitable for people who work in the high noisy workplace.

3) Safety climbing helmet with plastic visor:

- New visor mounting system is made of polycarbonate and allows two positions : UP-on top of the helmet and Down-working position.

- Polycarbonate construction eliminates oxidation and loss of the traditional mounting screws.
- Expanded face-surface protection
- Equipped with a protective film to be removed before use.
- Certified CE EN166, anti-fog, anti-scratched.



## SAFETY HELMET

A. 25 8.80

## Helmet accessories available



## The detail pictures of tree climbing helmet:







### **COMFORTABLE RAPID ABSORPTION ANTIBACTERIAL POLYESTER INNER PADS**

Polyester provides greater freshness,odor elimination, integrity and preservation of material,and reduction of washing frequency.





## PLASTIC CLIPS FOR LED HEADLAMP

ABS material, very easy to hold the lamp.

## Area of application climbing helmets:

Rock climbing, Outdoor adventure, Sea rescue, Big wall climbing, Rescue and evacuation, Tree Care, Cave adventure, Civil defence etc...



## The head circumference knowledge of rock climbing helmet:

### **European Headform:**

An Oval shaped helmet is designed for a rider's head with a dimension which is considerably fit for Europeans.

### **Generic headform:c**

A generic headform helmet is designed for a rider's head with a dimension which is slightly longe