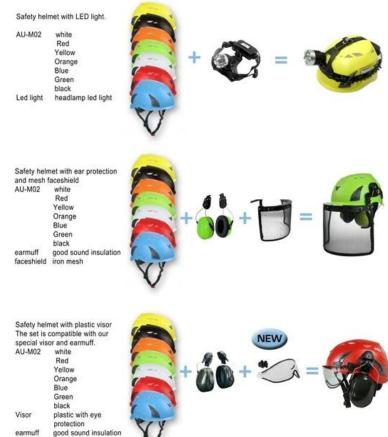

### Rock Climbing Helmet accessories available:

- 1) Safety climbing helmet with LED light: headlamp 3AAA led light.
- 2) Safety climbing helmet with ear protection and mesh faceshield:

The durable shell of earmuff is made out of high impact resistant ABS material. The extra soft ear cushions provide you maximum seal, comfort and complete hearing protection. It is suitable for people who work in the high noisy workplace.

3) Safety climbing helmet with plastic visor:

- New visor mounting system is made of polycarbonate and allows two positions : UP-on top of the helmet and Down-working position.

- Polycarbonate construction eliminates oxidation and loss of the traditional mounting screws.
- Expanded face-surface protection
- Equipped with a protective film to be removed before use.
- Certified CE EN166, anti-fog, anti-scratched.