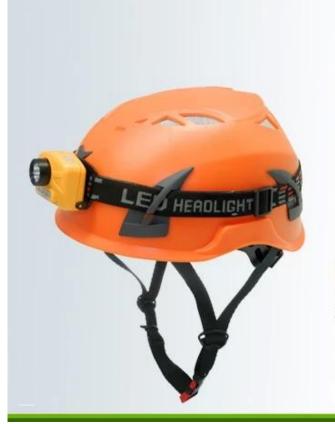

### Rock Climbing Helmet accessories available:

- 1) Safety climbing helmet with LED light: headlamp 3AAA led light.
- 2) Safety climbing helmet with ear protection and mesh faceshield:

The durable shell of earmuff is made out of high impact resistant ABS material. The extra soft ear cushions provide you maximum seal, comfort and complete hearing protection. It is suitable for people who work in the high noisy workplace.

## PLASTIC CLIPS FOR LED HEADLAMP

ABS material, very easy to hold the lamp.