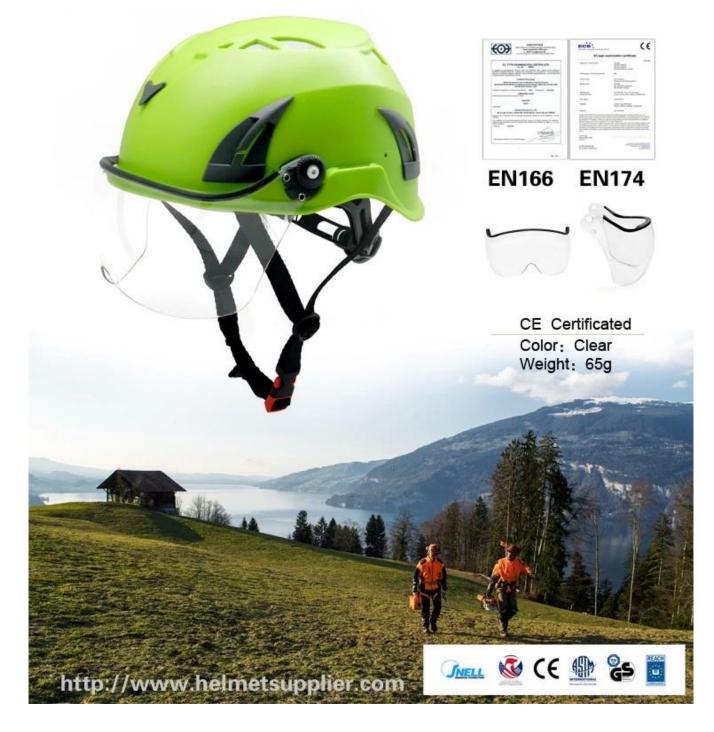

## Detail description of rock climbing helmet:

| Model No.               | AU-M02 Rock climbing Helmet                                              |
|-------------------------|--------------------------------------------------------------------------|
| External material       | ABS/PP shell                                                             |
| Inner material          | high density EPS foam + soft inner pads                                  |
| headband                | PE Polythene                                                             |
| Lamp Carring System     | External Nylon 6.6 Lamp Clips                                            |
| Earmuff                 | 30-35db NRR hearing protector                                            |
| Face mask               | PC plastic visor/ PC plastic goggle/ iron mesh                           |
| Color                   | red, yellow, blue,green,orange,black,white,pink                          |
| Size/Head circumference | 51-62cm                                                                  |
| Weight                  | 407 g (ear muffs and eyes shield are not included)                       |
| Vents                   | 10 air ventilation with aluminum/ nylon mesh                             |
| Technology              | Injection                                                                |
| Certification           | CE EN 12492 / EN397                                                      |
| Sample time             | 3-7 working day                                                          |
| MOQ                     | 200 PCS                                                                  |
| Packing detail          | 1.PP bag, PE bag, Blister card, color box and custom-design is welcomed. |
|                         | 2. Carton packing outside                                                |
|                         |                                                                          |

3) Safety climbing helmet with plastic visor:

- New visor mounting system is made of polycarbonate and allows two positions : UP-on top of the helmet and Down-working position.

- Polycarbonate construction eliminates oxidation and loss of the traditional mounting screws.
- Expanded face-surface protection
- Equipped with a protective film to be removed before use.
- Certified CE EN166, anti-fog, anti-scratched.