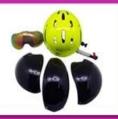

# professional aero time trial bicycle helmet with CE.

-Model No.: AU-T01 -Vents: 13 vents -Weight: 320 g -Size: S/M: 54-58cm M/L: 58-62cm

Three pieces of PC shell can be separate and replaced by different colors.

# The description of triathlon helmets:

- **Aerodynamic shape design** : the waterdrop design can greatly reduce the wind resistance, it is a professional helmet for cycling competition.

- **Aero PC cover** : the PC cover can help you to achieve road racing helmet and aero cycling helmet, after removing the aero cover, the helmet would be road racing helmet, the aero PC cover in different colors can be removable, detachable and replaced according to your choice.