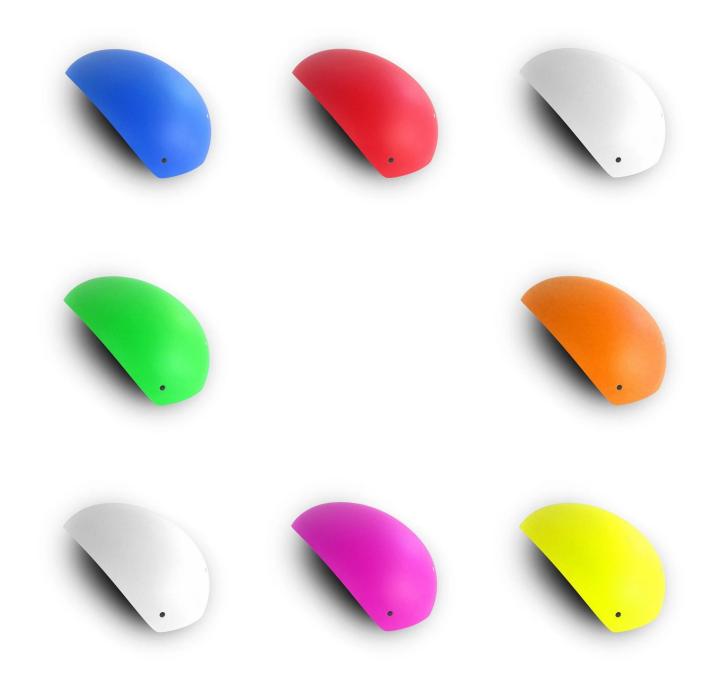

# The description of triathlon helmets:

- **Aerodynamic shape design** : the waterdrop design can greatly reduce the wind resistance, it is a professional helmet for cycling competition.

- **Aero PC cover** : the PC cover can help you to achieve road racing helmet and aero cycling helmet, after removing the aero cover, the helmet would be road racing helmet, the aero PC cover in different colors can be removable, detachable and replaced according to your choice.

## The Customized accessories:

So far, we have been manufacturing & exporting different kinds of helmets for more than over 20 years. You can purchase latest design quality helmets here as well as personalize your own designs since we can provide a strong R&D support.We provide different option for custom service that you can select the different helmet color , different strap color,LOGO custom service ,inner pad design , divider color , different strap buckle color, and we can provide different head adjuster even different color for visor.