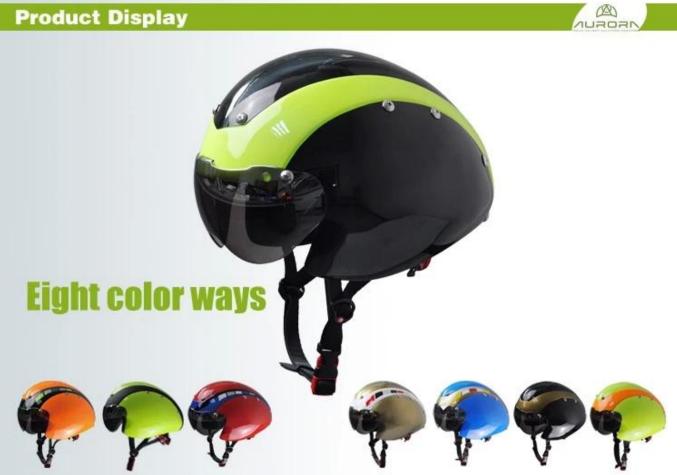

## The specification of triathlon helmets:

| Model No.               | AU-T01 triathlon helmets                                                                                                 |
|-------------------------|--------------------------------------------------------------------------------------------------------------------------|
| Inner Material          | High density EPS foam (expanded polystyrene)                                                                             |
| External Material       | PC (polycarbonate) shell + three separately aero PC rain cover                                                           |
| Technology              | In-mold                                                                                                                  |
| Certification           | CE EN1078                                                                                                                |
| Vents                   | 13 air vents                                                                                                             |
| Color                   | Pantone, customized                                                                                                      |
| size/head circumference | S/M (54-58CM) M/L (58-62CM)                                                                                              |
| Weight                  | 320g                                                                                                                     |
| Sample Time             | 7 days                                                                                                                   |
| Helmet parts            | Anti-Microbial Pads, <u>Dual Fit Adjuster</u> , Tetoron helmet strap, standard ITW buckle, helmet divider for thin strap |
| Package details         | PP bag+individual color box packing+mastercarton                                                                         |

## The detail pictures of triathlon helmets:

**Product Display** 