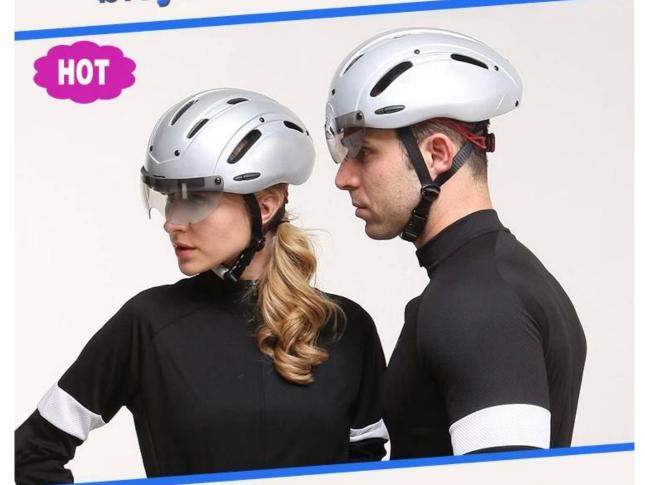

# TOP selling youth bike helmets, triathlon helmets TT helmet AU-T01

# professional aero time trial bicycle helmet with CE.

-Model No.: AU-T01 -Vents: 13 vents -Weight: 320 g -Size: S/M: 54-58cm M/L: 58-62cm

Three pieces of PC shell can be separate and replaced by different colors.

# The description of triathlon helmets:

- **Aerodynamic shape design** : the waterdrop design can greatly reduce the wind resistance, it is a professional helmet for cycling competition.

- **Aero PC cover** : the PC cover can help you to achieve road racing helmet and aero cycling helmet, after removing the aero cover, the helmet would be road racing helmet, the aero PC cover in different colors can be removable, detachable and replaced according to your choice.

- **EN166 approved eyes shield:** four colors for choosing, Mirror, colorful, clear and yellow, can be antifog and anti-scratched.

- **In-mold technology:** high temperature resistance PC (polycarbonate) + EPS foam (imported from America).

- **The bicycle accessories**: adjustable chin strap with quick-release buckle; patent rear lock adjustment; cool comfortable pads;

- **Certification**: CE-EN1078 certified for impact protection.