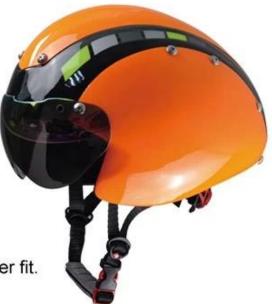

# TOP selling youth bike helmets, triathlon helmets TT helmet AU-T01

# professional aero time trial bicycle helmet with CE.

-Model No.: AU-T01 -Vents: 13 vents -Weight: 320 g -Size: S/M: 54-58cm M/L: 58-62cm

Three pieces of PC shell can be separate and replaced by different colors.

# The description of triathlon helmets:

- **Aerodynamic shape design** : the waterdrop design can greatly reduce the wind resistance, it is a professional helmet for cycling competition.

- **Aero PC cover** : the PC cover can help you to achieve road racing helmet and aero cycling helmet, after removing the aero cover, the helmet would be road racing helmet, the aero PC cover in different colors can be removable, detachable and replaced according to your choice.