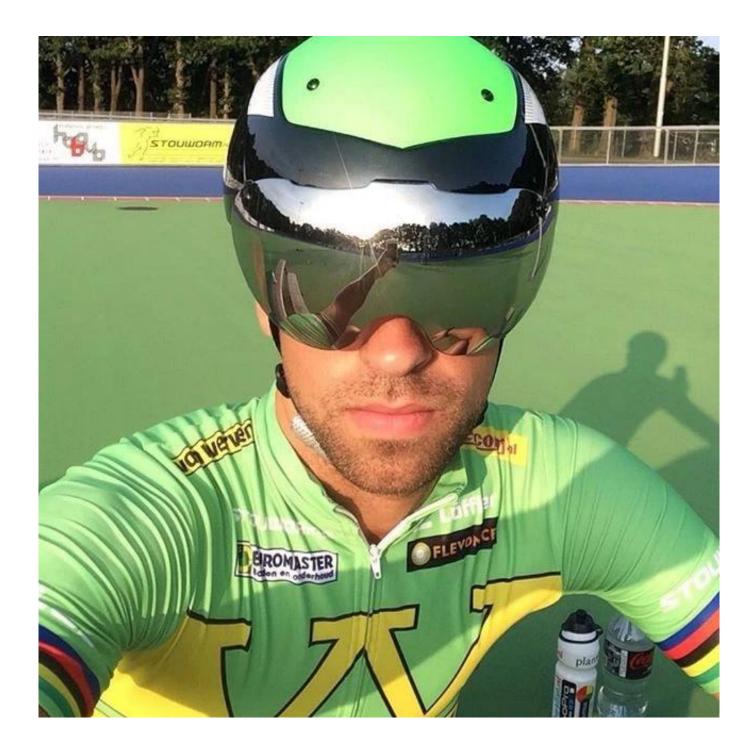

# TOP selling youth bike helmets, triathlon helmets TT helmet AU-T01

# professional aero time trial bicycle helmet with CE.

-Model No.: AU-T01 -Vents: 13 vents -Weight: 320 g -Size: S/M: 54-58cm M/L: 58-62cm

Three pieces of PC shell can be separate and replaced by different colors.

# The description of triathlon helmets:

- **Aerodynamic shape design** : the waterdrop design can greatly reduce the wind resistance, it is a professional helmet for cycling competition.

- **Aero PC cover** : the PC cover can help you to achieve road racing helmet and aero cycling helmet, after removing the aero cover, the helmet would be road racing helmet, the aero PC cover in different colors can be removable, detachable and replaced according to your choice.