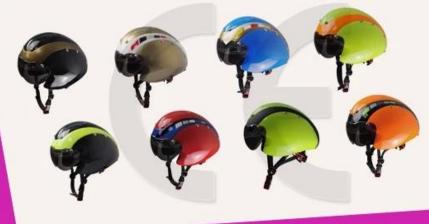

## The specification of triathlon helmets:

| Model No.               | AU-T01 triathlon helmets                                                                                                 |
|-------------------------|--------------------------------------------------------------------------------------------------------------------------|
| Inner Material          | High density EPS foam (expanded polystyrene)                                                                             |
| External Material       | PC (polycarbonate) shell + three separately aero PC rain cover                                                           |
| Technology              | In-mold                                                                                                                  |
| Certification           | CE EN1078                                                                                                                |
| Vents                   | 13 air vents                                                                                                             |
| Color                   | Pantone, customized                                                                                                      |
| size/head circumference | S/M (54-58CM) M/L (58-62CM)                                                                                              |
| Weight                  | 320g                                                                                                                     |
| Sample Time             | 7 days                                                                                                                   |
| Helmet parts            | Anti-Microbial Pads, <u>Dual Fit Adjuster</u> , Tetoron helmet strap, standard ITW buckle, helmet divider for thin strap |
| Package details         | PP bag+individual color box packing+mastercarton                                                                         |

## The detail pictures of triathlon helmets:

**Product Display** 