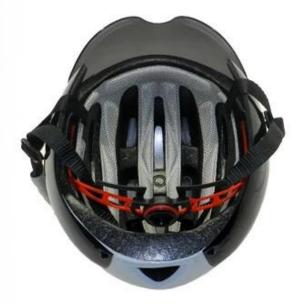

- **The bicycle accessories**: adjustable chin strap with quick-release buckle; patent rear lock adjustment; cool comfortable pads;

- **Certification**: CE-EN1078 certified for impact protection.

The Dial of Adjustment can be interchangeable with LED light