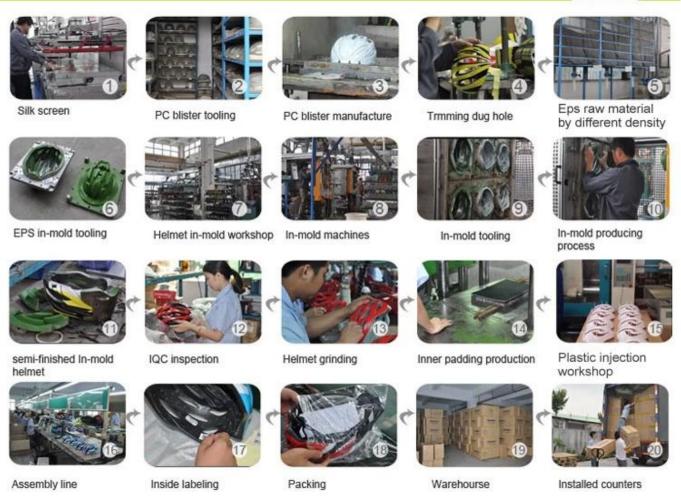

## The helmet production procedure is as below:

silk screen  $\rightarrow$  PC blister tooling  $\rightarrow$  PC blister manufacture  $\rightarrow$  Trimming dug hole  $\rightarrow$  EPS raw material by different density  $\rightarrow$  EPS in-mold tooling  $\rightarrow$  helmet in-mold workshop  $\rightarrow$  in-mold machines  $\rightarrow$  in-mold tooling  $\rightarrow$  in-mold producing process  $\rightarrow$  semi-finished in-mold helmet  $\rightarrow$  IQC inspection  $\rightarrow$  helmet grinding  $\rightarrow$  inner padding production  $\rightarrow$  plastic injection workshop  $\rightarrow$  assembly line  $\rightarrow$ inside labeling  $\rightarrow$  packing  $\rightarrow$  warehouse  $\rightarrow$  installed counters.