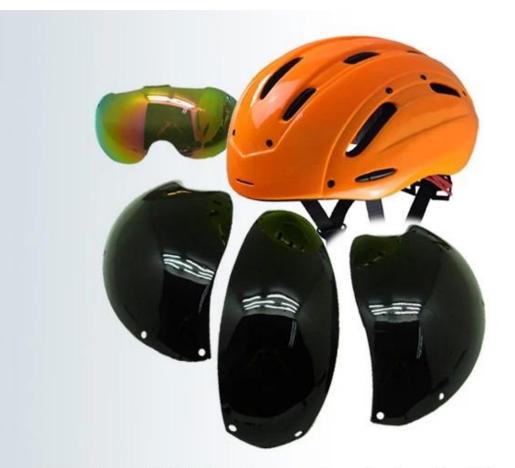

# professional aero time trial bicycle helmet with CE.

-Model No.: AU-T01 -Vents: 13 vents -Weight: 320 g -Size: S/M: 54-58cm M/L: 58-62cm

Three pieces of PC shell can be separate and replaced by different colors.

# The description of triathlon helmets:

- **Aerodynamic shape design** : the waterdrop design can greatly reduce the wind resistance, it is a professional helmet for cycling competition.

- **Aero PC cover** : the PC cover can help you to achieve road racing helmet and aero cycling helmet, after removing the aero cover, the helmet would be road racing helmet, the aero PC cover in different colors can be removable, detachable and replaced according to your choice.

- **EN166 approved eyes shield:** four colors for choosing, Mirror, colorful, clear and yellow, can be antifog and anti-scratched.

- **In-mold technology:** high temperature resistance PC (polycarbonate) + EPS foam (imported from America).

# GOGGLE

Including face grille conforming to EN 166/174 for excellent protection against fog and scratch.

Three pieces of PC shell can be separate and replaced by different colors.