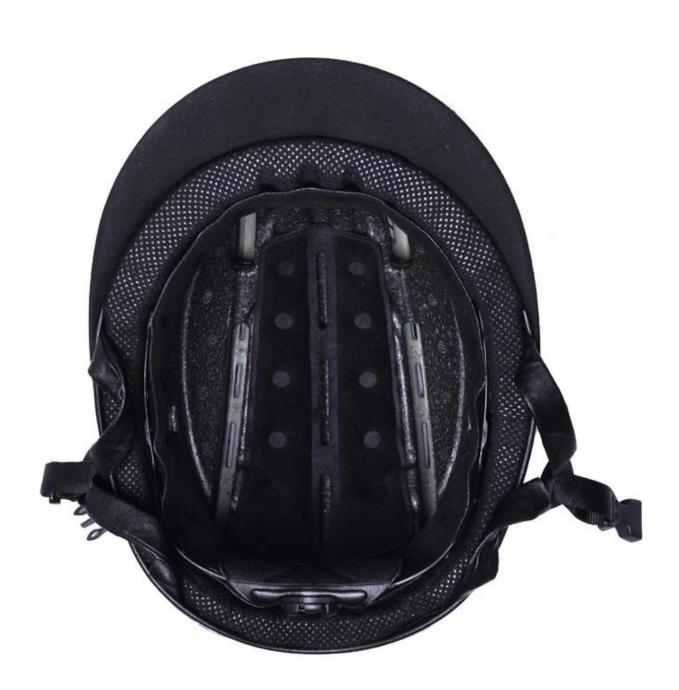

Accessories-helmet: adjustable chin strap with quick-release buckle; adjustment of the rear of the Castle; Super comfortable pads;

-Certification: CE EN1384, VG1 certified for impact protection.

## **Detail photos helmet riding helmet:**