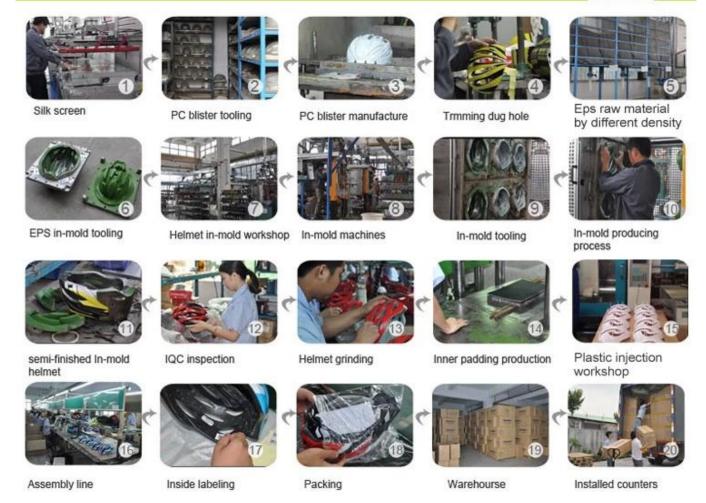

## The production process is the helmet as below:

Silk screen  $\rightarrow$  PC Tools blister  $\rightarrow$  Production of PC blister  $\rightarrow$  Trimming dug a hole  $\rightarrow$  Raw materials for the different density of the EPS  $\rightarrow$  EPS in mold tools  $\rightarrow$  the helmet in the form of workshop  $\rightarrow$  in forming machines  $\rightarrow$  in mold tools  $\rightarrow$  the production process in the mold  $\rightarrow$  semi-finished cast helmet  $\rightarrow$  IQC inspection  $\rightarrow$  helmet, grinding  $\rightarrow$  The internal padding of the production  $\rightarrow$  plastic injection workshop  $\rightarrow$  the Assembly line  $\rightarrow$ the Interior markings  $\rightarrow$  packaging  $\rightarrow$  Uk  $\rightarrow$  installed counters.

## **Production Procedure**