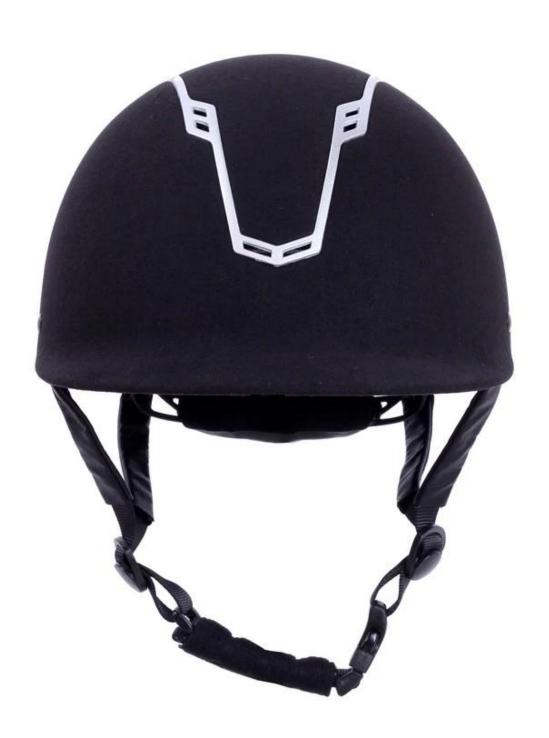

|
| Sample time                    | 3-7 Working day                                                                                                                     |
| MOQ                            | 500 PCS                                                                                                                             |
| Packaging details              | Internal package: about cloth bag and about box                                                                                     |
|                                | External package: 9 PCs/carton Carton Size: * 32 * 53.5 67.5 CM                                                                     |

## **Detail photos helmet riding helmet:**















## **Packagaing information**

Items per carton: 9 PCs/carton

Size of packaging: carton size: 67 \* \* 31.5 52.5 CM

Gross weight: 4.80 kg

Type of packing: 1pc/PP bag wth color box, 9 DC on Brown cardboard

# Knowledge of the head circumference ridentification of the sleek helmets:

#### **European headform:**

Oval-shaped helmet is designed for riders head with a dimension which is very fit for Europeans.

#### **General of the headform:**

Generic block helmet is designed for riders head with a dimension which is slightly longer than its front rear measurement on the side.

#### Asian headform:

And round in the shape of the helmet is designed for riders head with dimension, that is condierably suitable for Asians.



#### Our test lab:

Even if we consider all the necessar