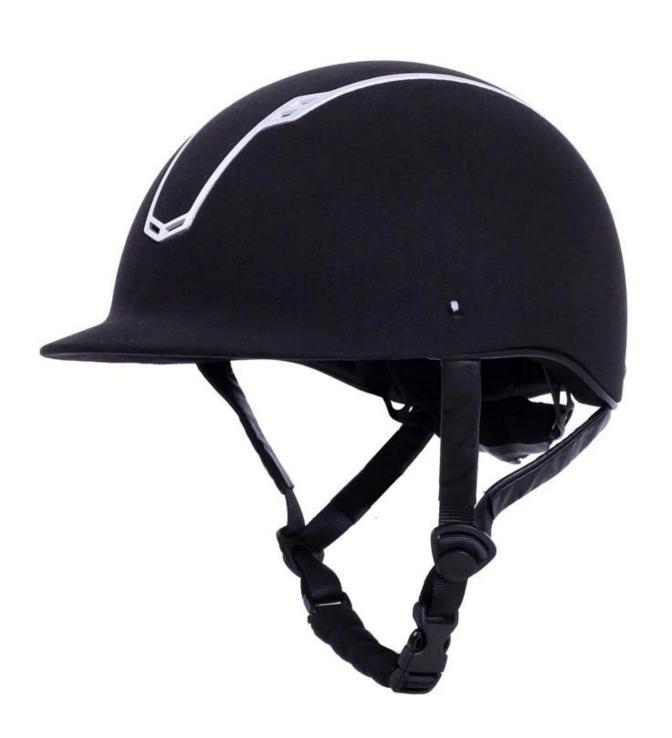

|
| Sample time                    | 3-7 Working day                                                                                                                     |
| MOQ                            | 500 PCS                                                                                                                             |
| Packaging details              | Internal package: about cloth bag and about box                                                                                     |
|                                | External package: 9 PCs/carton Carton Size: * 32 * 53.5 67.5 CM                                                                     |

## **Detail photos helmet riding helmet:**















## **Packagaing information**

Items per carton: 9 PCs/carton

Size of packaging: carton size: 67 \* \* 31.5 52.5 CM

Gross weight: 4.80 kg

Type of packing: 1pc/PP bag wth color box, 9 DC on Brown cardboard

# Knowledge of the head circumference ridentification of the sleek helmets:

#### **European headform:**

Oval-shaped helmet is designed for riders head with a dimension which is very fit for Europeans.

#### **General of the headform:**

Generic block helmet is designed for riders head with a dimension which is slightly longer than its front rear measurement on the side.

#### Asian headform:

And round in the shape of the helmet is designed for riders head with dimension, that is condierably suitable for Asians.



#### Our test lab:

Even if we consider all the necess