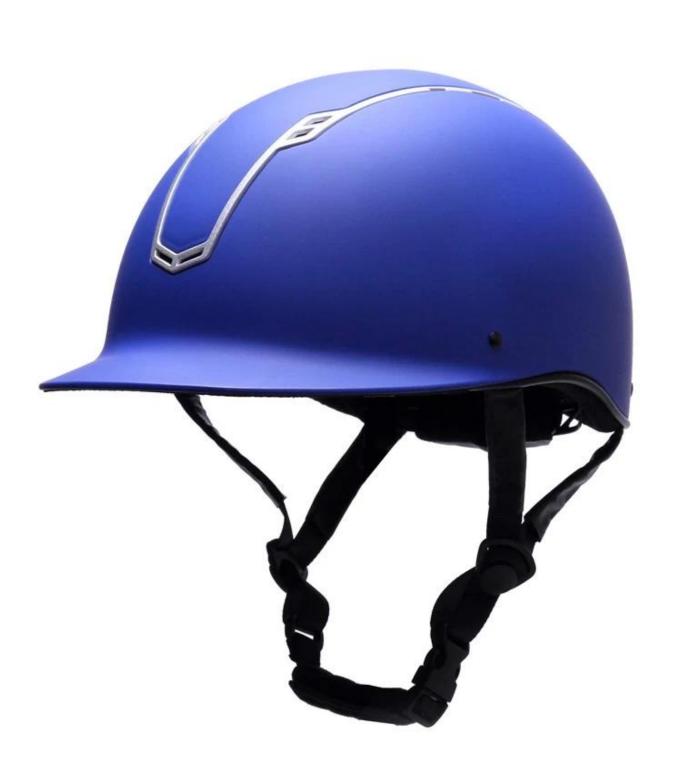

## **Detail photos helmet riding helmet:**

## **Description of the English riding helmet:**

- -Elegant design: this design is very, riding, people wear more cool.
- -High quality Organic ABS shell with injection moulding technology.
- -High density EPS material is imported from America,