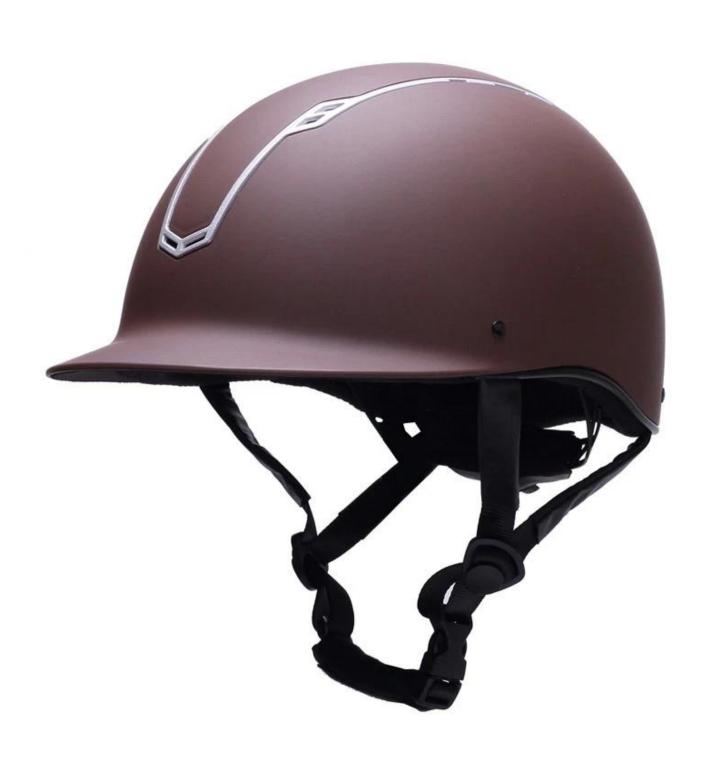

## **Detail photos helmet riding helmet:**

## **Description of the English riding helmet:**

- -Elegant design: this design is very, riding, people wear more cool.
- -High quality Organic ABS shell with injection moulding technology.
- -High density EPS material is imported from America,