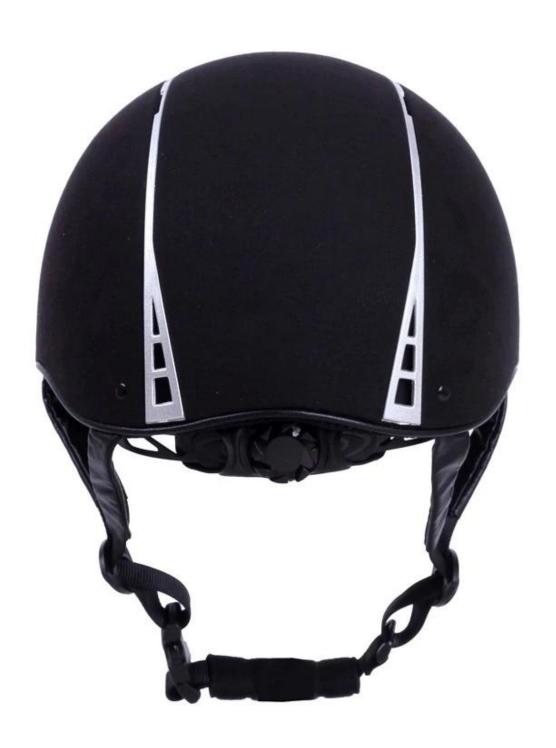

|
| Sample time                    | 3-7 Working day                                                                                                                     |
| MOQ                            | 500 PCS                                                                                                                             |
| Packaging details              | Internal package: about cloth bag and about box                                                                                     |
|                                | External package: 9 PCs/carton Carton Size: * 32 * 53.5 67.5 CM                                                                     |

## **Detail photos helmet riding helmet:**















## **Packagaing information**

Items per carton: 9 PCs/carton

Size of packaging: carton size: 67 \* \* 31.5 52.5 CM

Gross weight: 4.80 kg

Type of packing: 1pc/PP bag wth color box, 9 DC on Brown cardboard

# Knowledge of the head circumference ridentification of the sleek helmets:

#### **European headform:**

Oval-shaped helmet is designed for riders head with a dimension which is very fit for Europeans.

#### **General of the headform:**

Generic block helmet is designed for riders head with a dimension which is slightly longer than its front rear measurement on the side.

#### Asian headform:

And round in the shape of the helmet is designed for riders head with dimension, that is condierably suitable for Asians.



#### Our test lab:

Even if we consider all the necessary