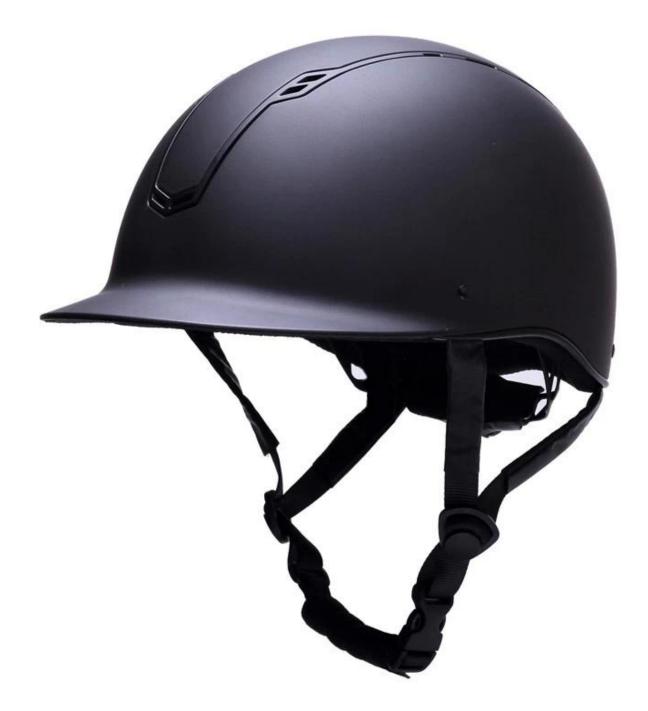

## **Detail photos helmet riding helmet:**

## **Description of the English riding helmet:**

- -Elegant design: this design is very, riding, people wear more cool.
- -High quality Organic ABS shell with injection moulding technology.
- -High density EPS material is imported from America,