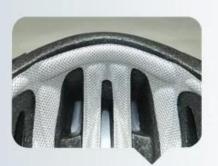

# HIGH DENSITY EPS FOAM

High density EPS liner can absorb 85% impact energy, and have a protective effect on our head.

High density fusion EPS provide you high capability of impact-absorption!

Three pieces of PC shell can be separate and replaced by different colors.