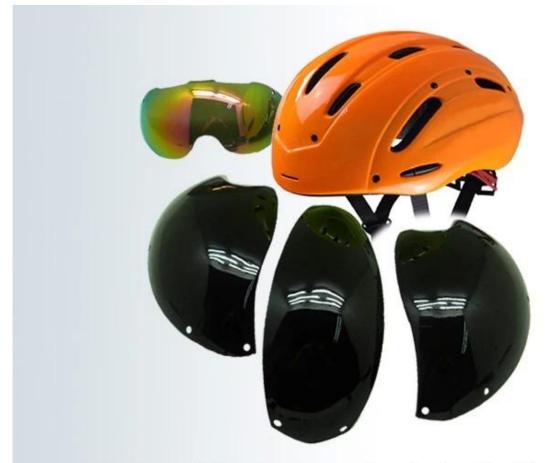

# GOGGLE

Including face grille conforming to EN 166/174 for excellent protection against fog and scratch.

Unti-fog & UV, scratch resistance PC goggle can plays an important role in protecting your eyes from potential damage!

# HIGH DENSITY EPS FOAM

High density EPS liner can absorb 85% impact energy, and have a protective effect on our head.

High density fusion EPS provide you high capability of impact-absorption!

Three pieces of PC shell can be separate and replaced by different colors.

3 PCS removable cover plate system makes every transformation unique & wellcontent!