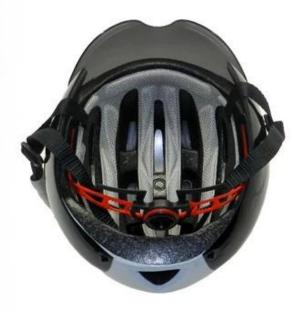

# The detail pictures of <u>aero helmet review</u>

# GOGGLE

Including face grille conforming to EN 166/174 for excellent protection against fog and scratch.

Unti-fog & UV, scratch resistance PC goggle can plays an important role in protecting your eyes from potential damage!

Waterdrop shape design makes an great aerodynamic contribution to your racing!

3 PCS removable cover plate system makes every transformation unique & wellcontent!