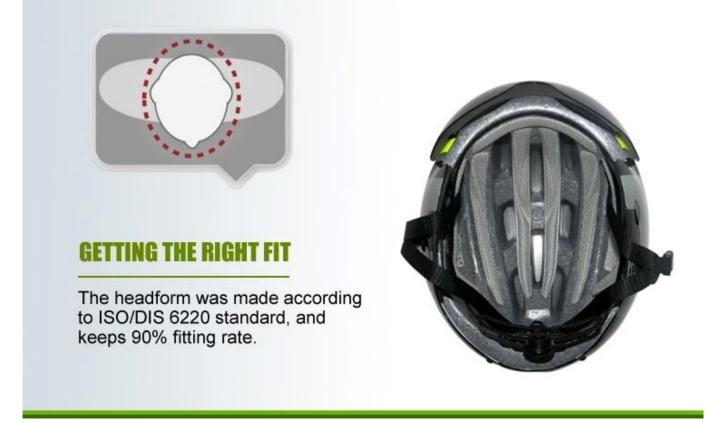

### Unti-bacterial washable liner keep your head healthy & comfortable!

The Headform of road bike helmet reviews:

Since we are the OEM factory of Limar, so you can enjoy the same fit experience with limar helmets!

European Headform:

An Oval shaped helmet is designed for a rider's head with a dimension which is considerably fit for Europeans.

Generic headform:

A generic headform helmet is designed for a rider's head with a dimension which is slightly longer front-to-back than its side-to-side measurement.

Asian headform:

A Round shaped helmet is designed for a rider's head with a dimension which is condierably fit for Asians.

# Helmet Shape 101

European Headform A long Oval shaped helmet is designed for a rider's head with a dimension which is considerably longer front-to-back than its side-to-side measurement.

Intermediate Oval An intermediate Oval shaped helmet is designed for a rider's head with a dimension which is slightly longer front-to-back than its side-to-side measurement.

Asian head form A Round Oval shaped helmet is designed for a rider's head with a dimension which has an equally long front-to-back measurement as side-to-side measurement.

Internatioanl express, air freight & sea transportation are all can be well arranged here! You can pick every possible transportation that you want & we will do our best to assist you! We have already built a long-term relationship with different shipping companies & shipping agent, all bmx helmets our efforts aim at providing you the best shipping experience! Choose us, it will be easy to keep the helmets safe all the time!