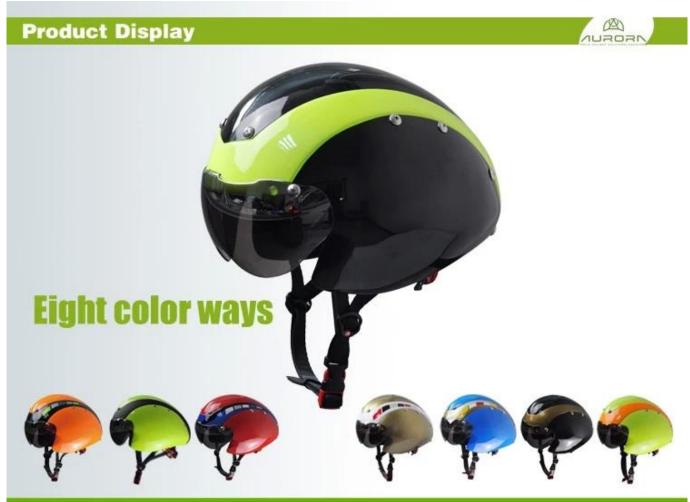

## Time Trial Aero Helmet Review AU-T01

Until now, we have developed series of T01 classic Time Trial Cycling Helmet, different color combination, removable cover plate system, goggle option, slick fit, etc. all make it fascinating!

# The detail pictures of <u>aero helmet review</u>