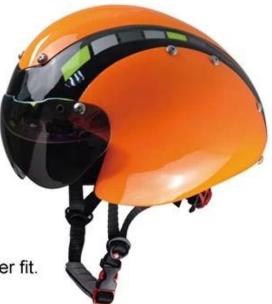

## The description of time trial bike helmet:

- **Aerodynamic shape design** : the waterdrop design can greatly reduce the wind resistance, it is a professional helmet for cycling competition.

- **Aero PC cover** : the PC cover can help you to achieve road racing helmet and aero cycling helmet, after removing the aero cover, the helmet would be road racing helmet, the aero PC cover in different colors can be removable, detachable and replaced according to your choice.

- **EN166 approved eyes shield:** four colors for choosing, Mirror, colorful, clear and yellow, can be antifog and anti-scratched.

- **In-mold technology:** high temperature resistance PC (polycarbonate) + EPS foam (imported from America).