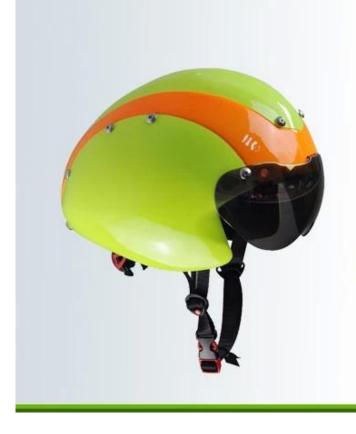

## The description of time trial bike helmet:

- **Aerodynamic shape design** : the waterdrop design can greatly reduce the wind resistance, it is a professional helmet for cycling competition.

- **Aero PC cover** : the PC cover can help you to achieve road racing helmet and aero cycling helmet, after removing the aero cover, the helmet would be road racing helmet, the aero PC cover in different colors can be removable, detachable and replaced according to your choice.

# professional aero time trial bicycle helmet with CE.

-Model No.: AU-T01 -Vents: 13 vents -Weight: 320 g -Size: S/M: 54-58cm M/L: 58-62cm

Three pieces of PC shell can be separate and replaced by different colors.