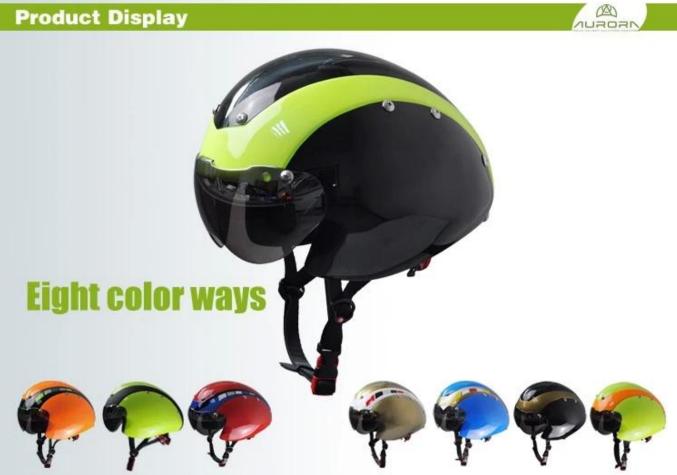

## The detail pictures of time trial bikes for sale:

**Product Display** 

# professional aero time trial bicycle helmet with CE.

-Model No.: AU-T01 -Vents: 13 vents -Weight: 320 g -Size: S/M: 54-58cm M/L: 58-62cm

Three pieces of PC shell can be separate and replaced by different colors.

## The description of time trial bike helmet:

- **Aerodynamic shape design** : the waterdrop design can greatly reduce the wind resistance, it is a professional helmet for cycling competition.

- **Aero PC cover** : the PC cover can help you to achieve road racing helmet and aero cycling helmet, after removing the aero cover, the helmet would be road racing helmet, the aero PC cover in different colors can be removable, detachable and replaced according to your choice.