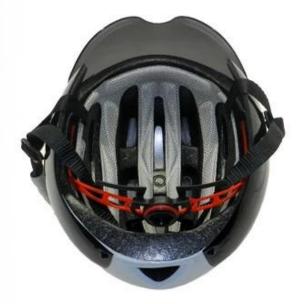

- **The bicycle accessories**: adjustable chin strap with quick-release buckle; patent rear lock adjustment; cool comfortable pads;

- **Certification**: CE-EN1078 certified for impact protection.

# **SOFT WASHABLE PADS**

Ergonomic interior padding for comfort and durability