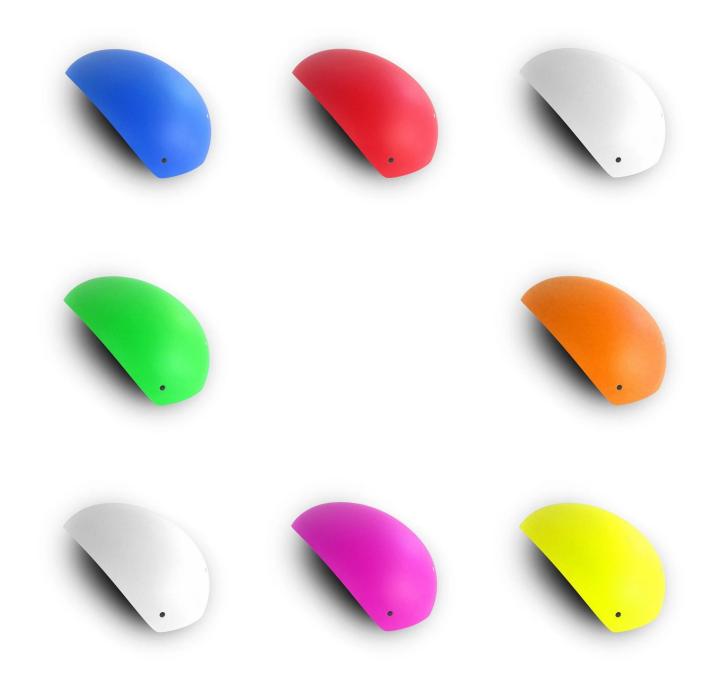

# professional aero time trial bicycle helmet with CE.

-Model No.: AU-T01 -Vents: 13 vents -Weight: 320 g -Size: S/M: 54-58cm M/L: 58-62cm

Three pieces of PC shell can be separate and replaced by different colors.

## The description of time trial bike helmet:

- **Aerodynamic shape design** : the waterdrop design can greatly reduce the wind resistance, it is a professional helmet for cycling competition.

- **Aero PC cover** : the PC cover can help you to achieve road racing helmet and aero cycling helmet, after removing the aero cover, the helmet would be road racing helmet, the aero PC cover in different colors can be removable, detachable and replaced according to your choice.