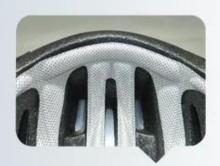

## The description of time trial bike helmet:

- **Aerodynamic shape design** : the waterdrop design can greatly reduce the wind resistance, it is a professional helmet for cycling competition.

- **Aero PC cover** : the PC cover can help you to achieve road racing helmet and aero cycling helmet, after removing the aero cover, the helmet would be road racing helmet, the aero PC cover in different colors can be removable, detachable and replaced according to your choice.

- **EN166 approved eyes shield:** four colors for choosing, Mirror, colorful, clear and yellow, can be antifog and anti-scratched.

- **In-mold technology:** high temperature resistance PC (polycarbonate) + EPS foam (imported from America).