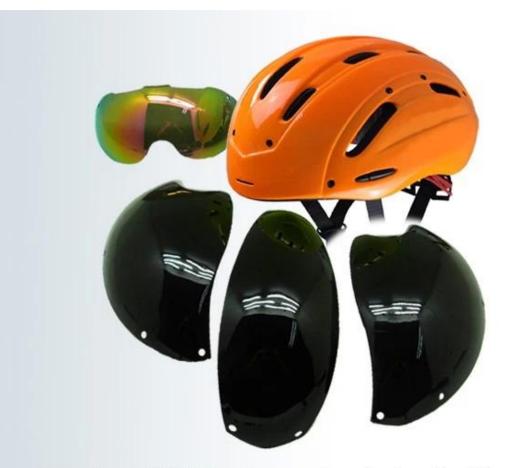

## The description of time trial bike helmet:

- **Aerodynamic shape design** : the waterdrop design can greatly reduce the wind resistance, it is a professional helmet for cycling competition.

- **Aero PC cover** : the PC cover can help you to achieve road racing helmet and aero cycling helmet, after removing the aero cover, the helmet would be road racing helmet, the aero PC cover in different colors can be removable, detachable and replaced according to your choice.

# GOGGLE

Including face grille conforming to EN 166/174 for excellent protection against fog and scratch.

Three pieces of PC shell can be separate and replaced by different colors.