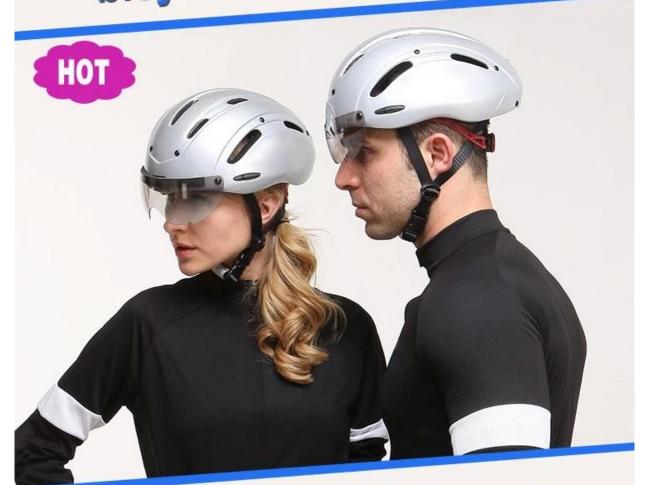

# professional aero time trial bicycle helmet with CE.

-Model No.: AU-T01 -Vents: 13 vents -Weight: 320 g -Size: S/M: 54-58cm M/L: 58-62cm

Three pieces of PC shell can be separate and replaced by different colors.

## The description of time trial bike helmet:

- **Aerodynamic shape design** : the waterdrop design can greatly reduce the wind resistance, it is a professional helmet for cycling competition.

- **Aero PC cover** : the PC cover can help you to achieve road racing helmet and aero cycling helmet, after removing the aero cover, the helmet would be road racing helmet, the aero PC cover in different colors can be removable, detachable and replaced according to your choice.

- **EN166 approved eyes shield:** four colors for choosing, Mirror, colorful, clear and yellow, can be antifog and anti-scratched.

- **In-mold technology:** high temperature resistance PC (polycarbonate) + EPS foam (imported from America).

- **The bicycle accessories**: adjustable chin strap with quick-release buckle; patent rear lock adjustment; cool comfortable pads;

- **Certification**: CE-EN1078 certified for impact protection.