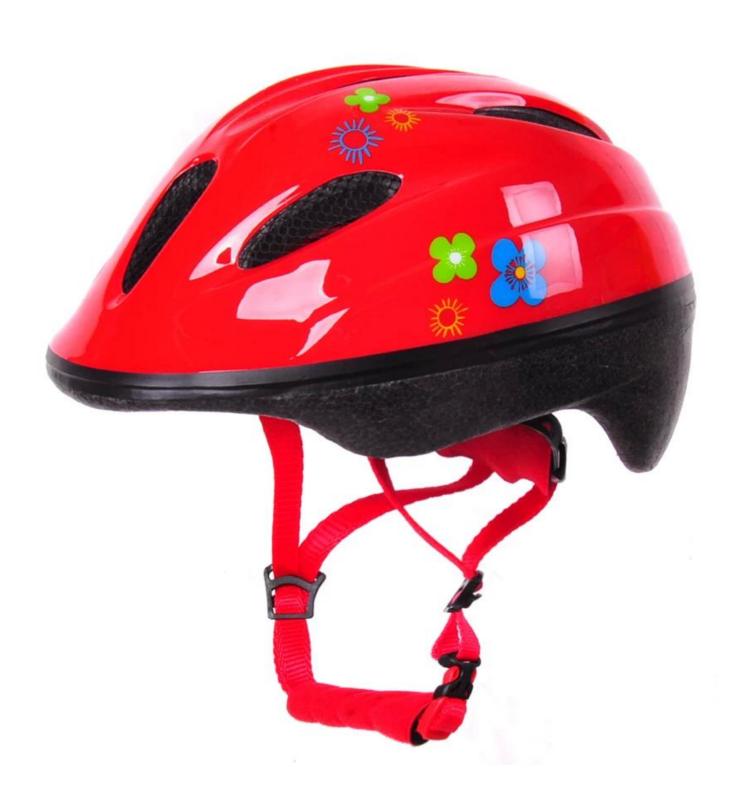

## The specification of girls mohawk helmet:

| Model No.     | AU-C02                         |
|---------------|--------------------------------|
| Material      | out-mold EPS liner & PVC shell |
| Certification | CE EN1078                      |

| Vents                   | 6 air vents                                      |
|-------------------------|--------------------------------------------------|
| Color                   | Pantone, customized                              |
| size/head circumference | M 52-57CM                                        |
| Weight                  | 205g                                             |
| Sample Time             | 7 days                                           |
| MOQ                     | 300pcs                                           |
| Package details         | PP bag+individual color box packing+mastercarton |

## The Advantages of best kids helmet bike:

- 1. it's super lightest, only 205g, and well-ventilated,
- 2. Thicken PC shell ,protection would be sharply increased.
- 3. High density gray EPS material, light weight, Shock resistance, provide reliable protection .
- 4. with patent adjustment headlock buckle, PA webbing, washable pads.
- 5. Lining Pad equipped with hot-pressing technology.
- 6. Certification: CE-EN1078 certified for impact protection.