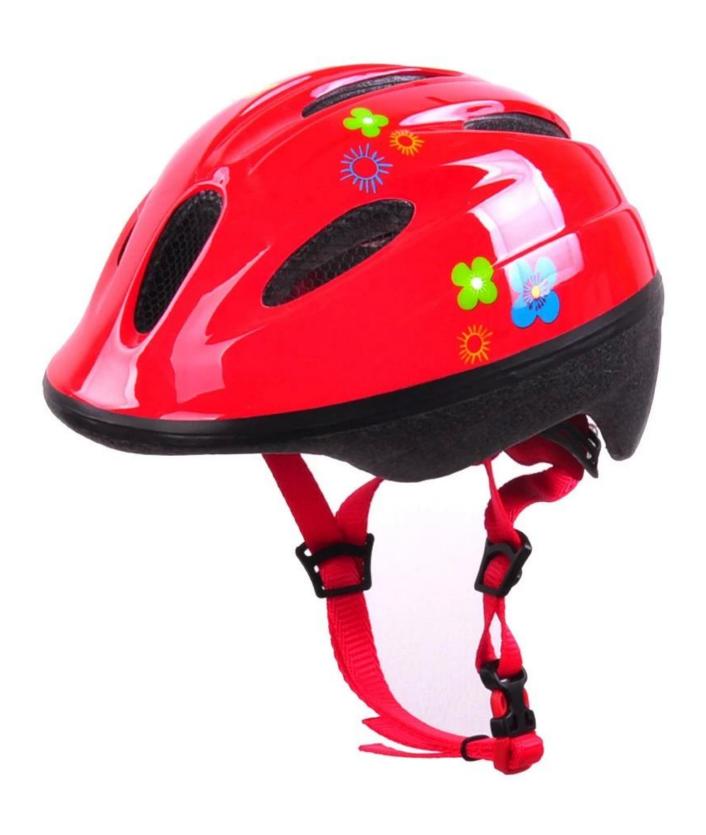

## The specification of girls mohawk helmet:

| Model No.     | AU-C02                         |
|---------------|--------------------------------|
| Material      | out-mold EPS liner & PVC shell |
| Certification | CE EN1078                      |

| Vents                   | 6 air vents                                      |
|-------------------------|--------------------------------------------------|
| Color                   | Pantone, customized                              |
| size/head circumference | M 52-57CM                                        |
| Weight                  | 205g                                             |
| Sample Time             | 7 days                                           |
| MOQ                     | 300pcs                                           |
| Package details         | PP bag+individual color box packing+mastercarton |

## The Advantages of best kids helmet bike:

- 1. it's super lightest, only 205g, and well-ventilated,
- 2. Thicken PC shell ,protection would be sharply increased.
- 3. High density gray EPS material, light weight, Shock resistance, provide reliable protection .
- 4. with patent adjustment headlock buckle, PA webbing, washable pads.
- 5. Lining Pad equipped with hot-pressing technology.
- 6. Certification: CE-EN1078 certified for impact protection.