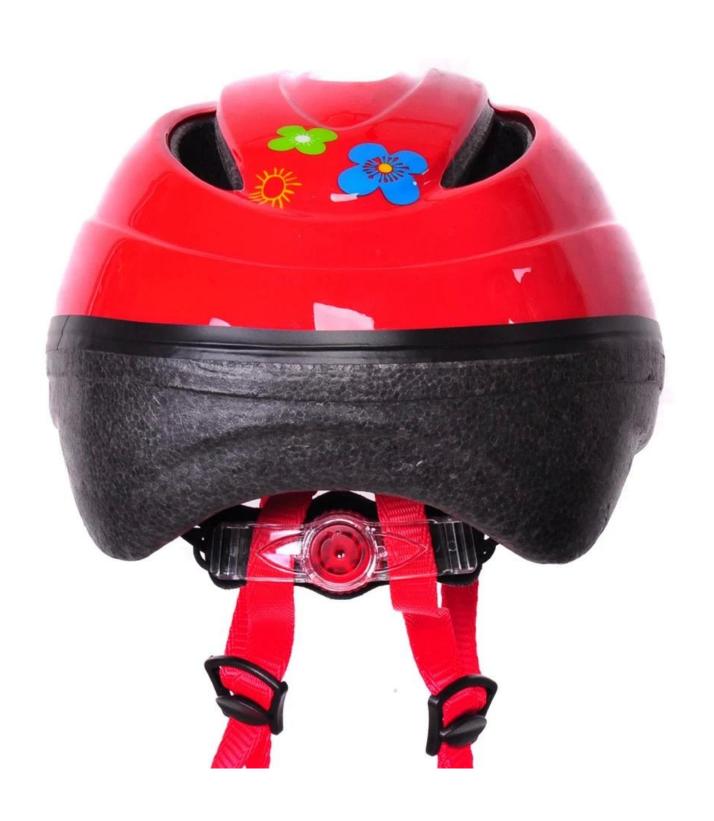

## The specification of girls mohawk helmet:

| Model No.     | AU-C02                         |
|---------------|--------------------------------|
| Material      | out-mold EPS liner & PVC shell |
| Certification | CE EN1078                      |

| Vents                   | 6 air vents                                      |
|-------------------------|--------------------------------------------------|
| Color                   | Pantone, customized                              |
| size/head circumference | M 52-57CM                                        |
| Weight                  | 205g                                             |
| Sample Time             | 7 days                                           |
| MOQ                     | 300pcs                                           |
| Package details         | PP bag+individual color box packing+mastercarton |

## The Advantages of best kids helmet bike:

- 1. it's super lightest, only 205g, and well-ventilated,
- 2. Thicken PC shell ,protection would be sharply increased.
- 3. High density gray EPS material, light weight, Shock resistance, provide reliable protection .
- 4. with patent adjustment headlock buckle, PA webbing, washable pads.
- 5. Lining Pad equipped with hot-pressing technology.
- 6. Certification: CE-EN1078 certified for impact protection.