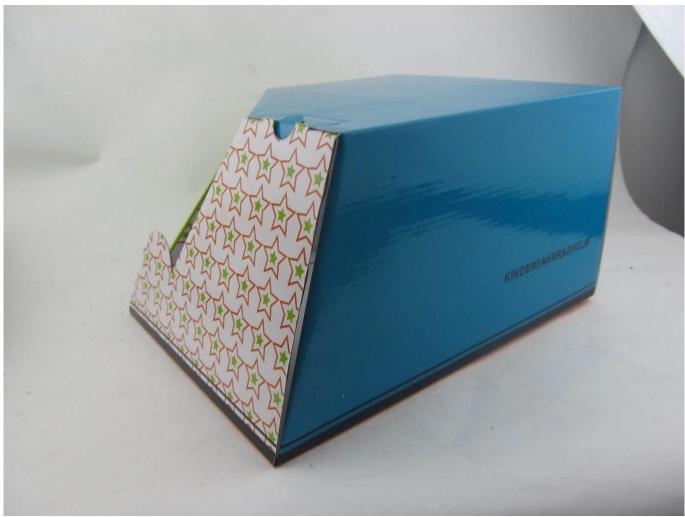

## Packaging of the helmet:

Items per Carton: 12 Pieces/Carton

Package Measurements: 73X58X35 cm

Gross Weight: 6.50 kg

Package Type: 1PCS/PP bag wth color box, 12 PCS PER BROWN CARTON