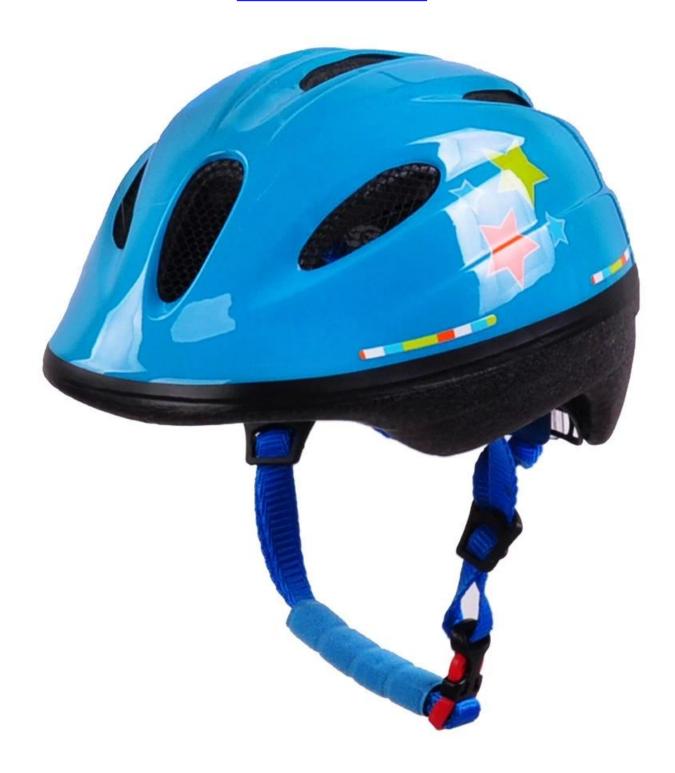

# Well-made PC EPS In-mold Technology Cycle Helmets for Babies AU-C02

## The specification of girls mohawk helmet:

| Model No.     | AU-C02                         |
|---------------|--------------------------------|
| Material      | out-mold EPS liner & PVC shell |
| Certification | CE EN1078                      |

| Vents                   | 6 air vents                                      |
|-------------------------|--------------------------------------------------|
| Color                   | Pantone, customized                              |
| size/head circumference | M 52-57CM                                        |
| Weight                  | 205g                                             |
| Sample Time             | 7 days                                           |
| MOQ                     | 300pcs                                           |
| Package details         | PP bag+individual color box packing+mastercarton |

## The Advantages of best kids helmet bike:

- 1. it's super lightest, only 205g, and well-ventilated,
- 2. Thicken PC shell ,protection would be sharply increased.
- 3. High density gray EPS material, light weight, Shock resistance, provide reliable protection .
- 4. with patent adjustment headlock buckle, PA webbing, washable pads.
- 5. Lining Pad equipped with hot-pressing technology.
- 6. Certification: CE-EN1078 certified for impact protection.