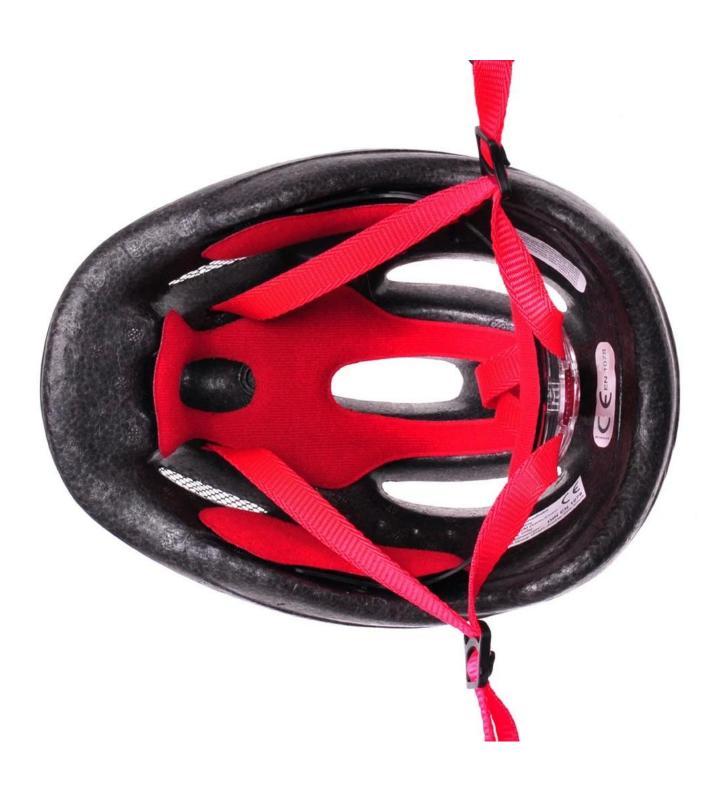

## The specification of girls mohawk helmet:

| Model No.     | AU-C02                         |
|---------------|--------------------------------|
| Material      | out-mold EPS liner & PVC shell |
| Certification | CE EN1078                      |

| Vents                   | 6 air vents                                      |
|-------------------------|--------------------------------------------------|
| Color                   | Pantone, customized                              |
| size/head circumference | M 52-57CM                                        |
| Weight                  | 205g                                             |
| Sample Time             | 7 days                                           |
| MOQ                     | 300pcs                                           |
| Package details         | PP bag+individual color box packing+mastercarton |

## The Advantages of best kids helmet bike:

- 1. it's super lightest, only 205g, and well-ventilated,
- 2. Thicken PC shell ,protection would be sharply increased.
- 3. High density gray EPS material, light weight, Shock resistance, provide reliable protection .
- 4. with patent adjustment headlock buckle, PA webbing, washable pads.
- 5. Lining Pad equipped with hot-pressing technology.
- 6. Certification: CE-EN1078 certified for impact protection.