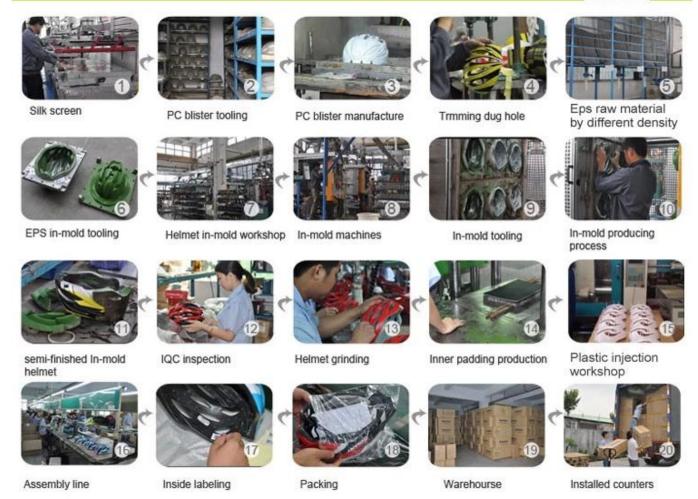

## The factory pictures:

The helmet production procedure is as below:

silk screen  $\rightarrow$  PC blister tooling  $\rightarrow$  PC blister manufacture  $\rightarrow$  Trimming dug hole  $\rightarrow$  EPS raw material by different density  $\rightarrow$  EPS in-mold tooling  $\rightarrow$  helmet in-mold workshop  $\rightarrow$  in-mold machines  $\rightarrow$  in-mold tooling  $\rightarrow$  in-mold producing process  $\rightarrow$  semi-finished in-mold helmet  $\rightarrow$  IQC inspection  $\rightarrow$  helmet grinding  $\rightarrow$  inner padding production  $\rightarrow$  plastic injection workshop  $\rightarrow$  assembly line  $\rightarrow$ inside labeling  $\rightarrow$  packing  $\rightarrow$  warehouse  $\rightarrow$  installed counters.