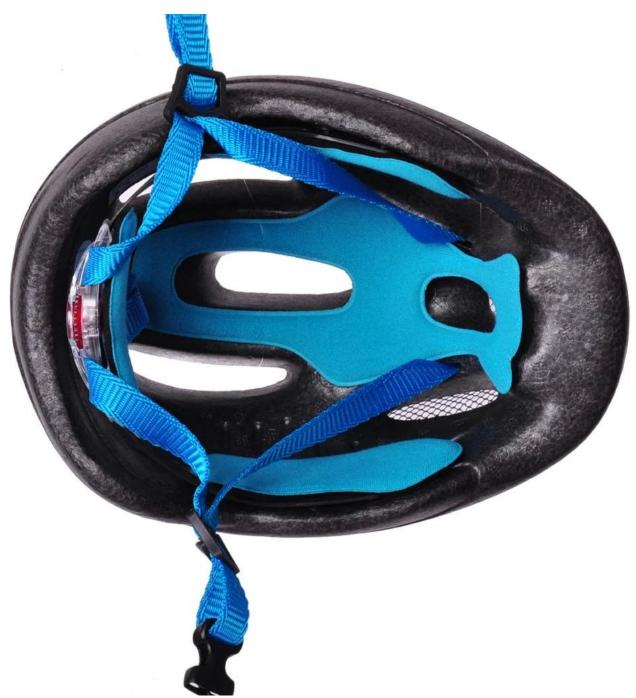

## The specification of girls mohawk helmet:

| Model No.     | AU-C02                         |
|---------------|--------------------------------|
| Material      | out-mold EPS liner & PVC shell |
| Certification | CE EN1078                      |

| Vents                   | 6 air vents                                      |
|-------------------------|--------------------------------------------------|
| Color                   | Pantone, customized                              |
| size/head circumference | M 52-57CM                                        |
| Weight                  | 205g                                             |
| Sample Time             | 7 days                                           |
| MOQ                     | 300pcs                                           |
| Package details         | PP bag+individual color box packing+mastercarton |

## The Advantages of best kids helmet bike:

- 1. it's super lightest, only 205g, and well-ventilated,
- 2. Thicken PC shell ,protection would be sharply increased.
- 3. High density gray EPS material, light weight, Shock resistance, provide reliable protection .
- 4. with patent adjustment headlock buckle, PA webbing, washable pads.
- 5. Lining Pad equipped with hot-pressing technology.
- 6. Certification: CE-EN1078 certified for impact protection.