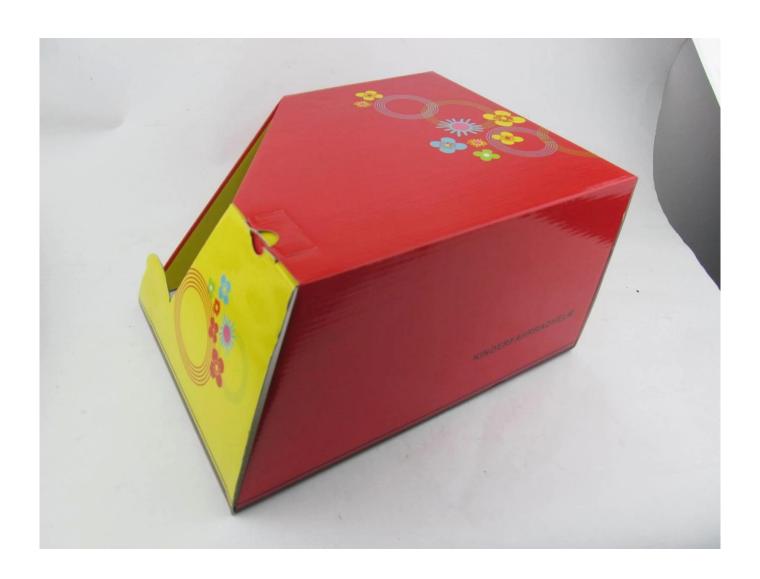

## Packaging of the helmet:

Items per Carton: 12 Pieces/Carton

Package Measurements: 73X58X35 cm

Gross Weight: 6.50 kg

Package Type: 1PCS/PP bag wth color box, 12 PCS PER BROWN CARTON