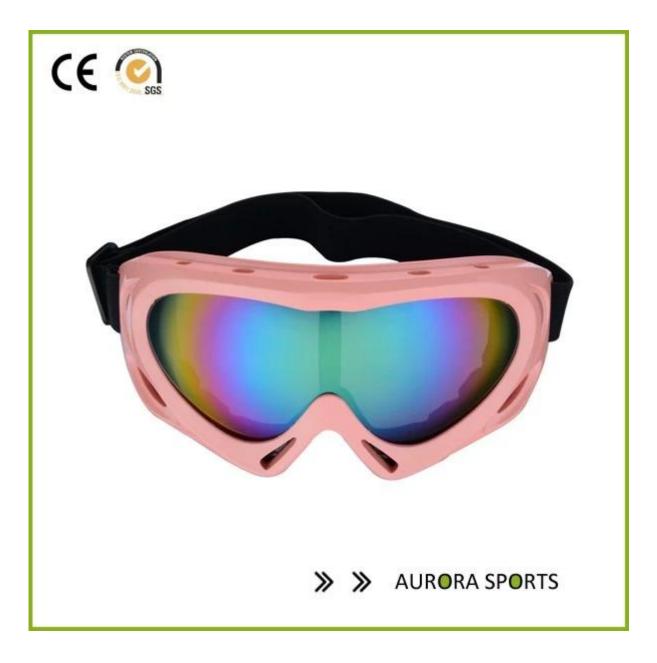

## **Product Feature**

ПП

| Basic Information          |                                                                |
|----------------------------|----------------------------------------------------------------|
| Item Name                  | Military Glasses                                               |
| Brand                      | AURORA                                                         |
| Model                      | QF-J103                                                        |
| Production<br>Place        | Dongguan China                                                 |
| Color                      | Pink white black                                               |
| Material                   | PC Lens+TPEE spectacle frames                                  |
| Feature                    | Suitable for all kinds of weather                              |
| Function                   | 100% UV Anti-fog and dust Impact Resistance Wear-<br>resisting |
| Samples and Payment Policy |                                                                |
| Spec sample<br>cost        | Depends on your request                                        |
| Spec sample<br>time        | 0-15 days after confirm the artwork                            |
| Random sample<br>time      | 3 days delivery                                                |
| Payment<br>method          | PAYPAL OR T/T                                                  |

**Product Kind Show** 

**Picture Show** 

Pink

White

Black