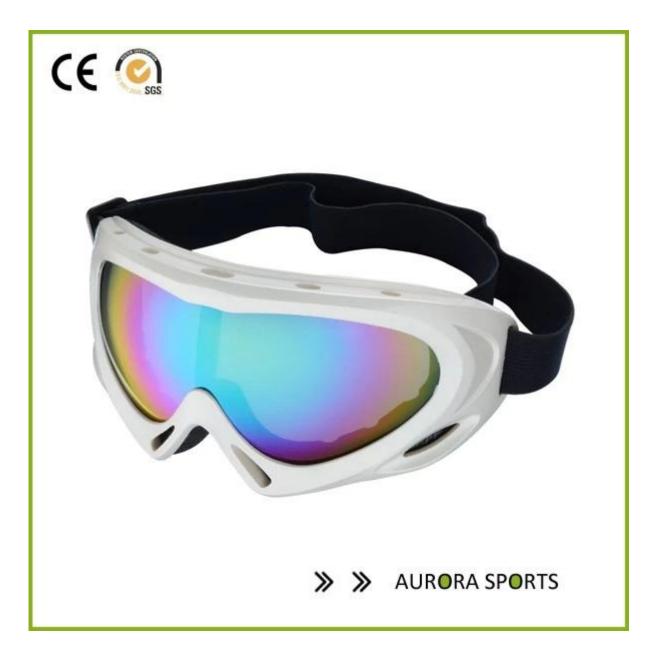

## **Product Feature**

ПП

| Basic Information          |                                                                |
|----------------------------|----------------------------------------------------------------|
| Item Name                  | Military Glasses                                               |
| Brand                      | AURORA                                                         |
| Model                      | QF-J103                                                        |
| Production<br>Place        | Dongguan China                                                 |
| Color                      | Pink white black                                               |
| Material                   | PC Lens+TPEE spectacle frames                                  |
| Feature                    | Suitable for all kinds of weather                              |
| Function                   | 100% UV Anti-fog and dust Impact Resistance Wear-<br>resisting |
| Samples and Payment Policy |                                                                |
| Spec sample<br>cost        | Depends on your request                                        |
| Spec sample<br>time        | 0-15 days after confirm the artwork                            |
| Random sample<br>time      | 3 days delivery                                                |
| Payment<br>method          | PAYPAL OR T/T                                                  |

**Product Kind Show** 

**Picture Show** 

Pink

White

Black