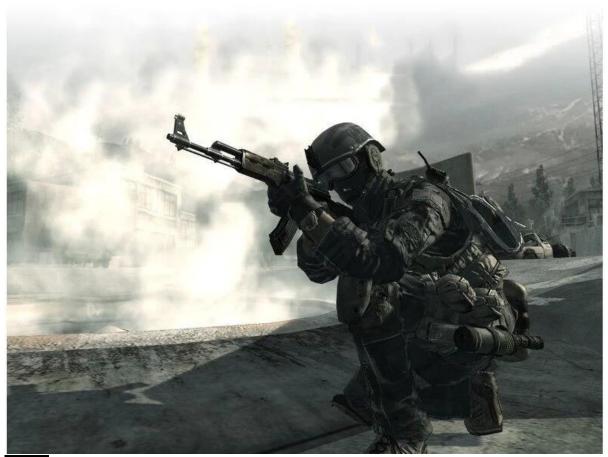

## Hot Sales Ballistic Sunglasses Military Eyewear Tactical Shooting Glasses Polarized

## **Description:**

TPU frame is with excellent flexible performance. Double PC lens is good for scratch resistant, impact resistance, UV CUT, anti-fog and other features. <u>The army glasses</u> is in ergonomic design, with strong toughness. Comfortable and adjustable to wear. Lens can be bent without breaking and with high strength. Beautiful and fashionable appearance brings you the ultimate visual enjoyment in various outdoor sports