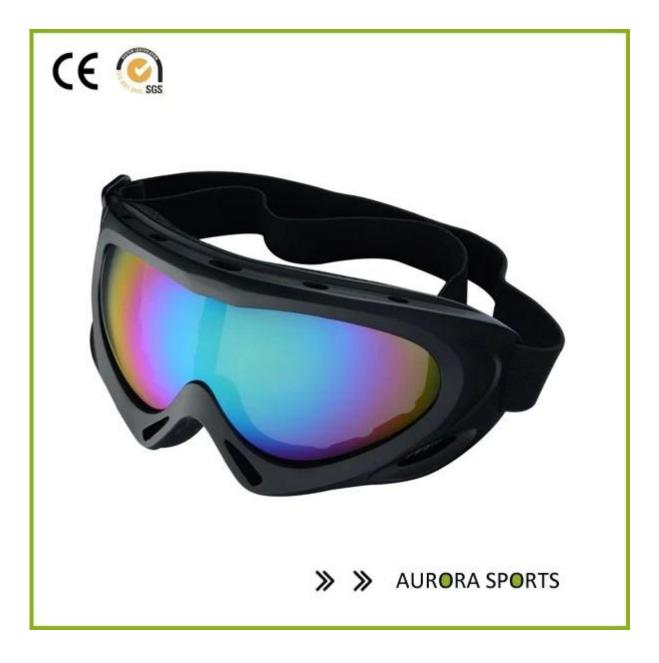

## **Product Feature**

ПП

| Basic Information          |                                                                |
|----------------------------|----------------------------------------------------------------|
| Item Name                  | Military Glasses                                               |
| Brand                      | AURORA                                                         |
| Model                      | QF-J103                                                        |
| Production<br>Place        | Dongguan China                                                 |
| Color                      | Pink white black                                               |
| Material                   | PC Lens+TPEE spectacle frames                                  |
| Feature                    | Suitable for all kinds of weather                              |
| Function                   | 100% UV Anti-fog and dust Impact Resistance Wear-<br>resisting |
| Samples and Payment Policy |                                                                |
| Spec sample<br>cost        | Depends on your request                                        |
| Spec sample<br>time        | 0-15 days after confirm the artwork                            |
| Random sample<br>time      | 3 days delivery                                                |
| Payment<br>method          | PAYPAL OR T/T                                                  |

**Product Kind Show** 

**Picture Show** 

Pink

White

Black