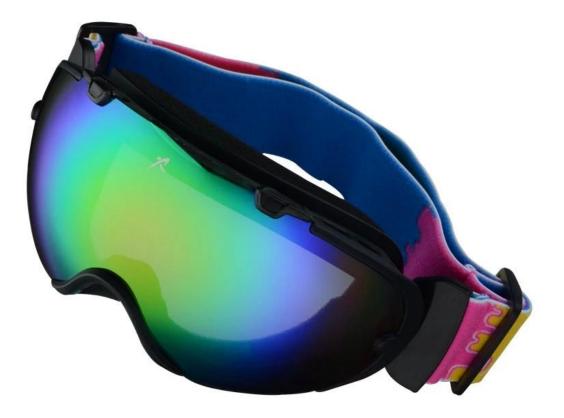

|
| Feature                    | Suitable for all kinds of weather                              |
| Function                   | 100% UV Anti-fog and dust Impact Resistance Wear-<br>resisting |
| Samples and Payment Policy |                                                                |
| Spec sample<br>cost        | Depends on your request                                        |
| Spec sample<br>time        | 0-15 days after confirm the artwork                            |
| Random sample<br>time      | 3 days delivery                                                |
| Payment<br>method          | PAYPAL OR T/T                                                  |

**Product Kind Show** 



Picture show

#### FOUR ADVANTAGES



Green and yellow







# White and red



### Black



# White and black











## **Black and blue**