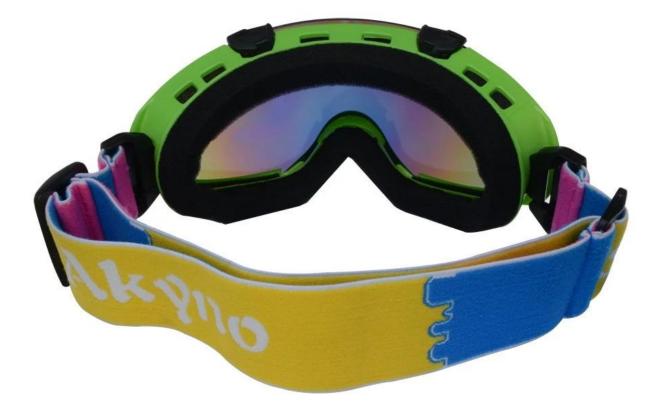

rames                                  |
| Feature                    | Suitable for all kinds of weather                              |
| Function                   | 100% UV Anti-fog and dust Impact Resistance Wear-<br>resisting |
| Samples and Payment Policy |                                                                |
| Spec sample<br>cost        | Depends on your request                                        |
| Spec sample<br>time        | 0-15 days after confirm the artwork                            |
| Random sample<br>time      | 3 days delivery                                                |
| Payment<br>method          | PAYPAL OR T/T                                                  |

**Product Kind Show** 



Picture show

#### FOUR ADVANTAGES



Green and yellow







# White and red



### Black



# White and black











## **Black and blue**