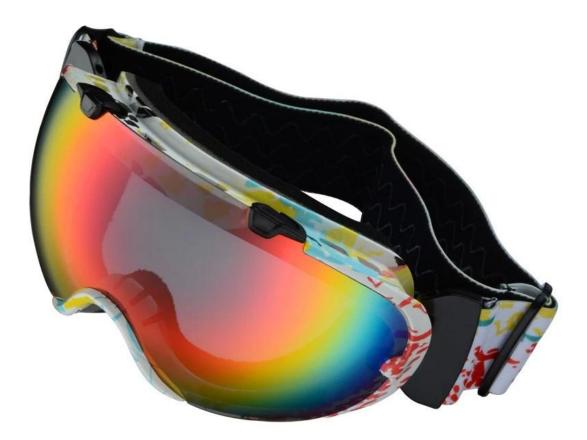

|
| Feature                    | Suitable for all kinds of weather                              |
| Function                   | 100% UV Anti-fog and dust Impact Resistance Wear-<br>resisting |
| Samples and Payment Policy |                                                                |
| Spec sample<br>cost        | Depends on your request                                        |
| Spec sample<br>time        | 0-15 days after confirm the artwork                            |
| Random sample<br>time      | 3 days delivery                                                |
| Payment<br>method          | PAYPAL OR T/T                                                  |

**Product Kind Show** 



Picture show

#### FOUR ADVANTAGES



Green and yellow







# White and red



### Black



# White and black











## **Black and blue**