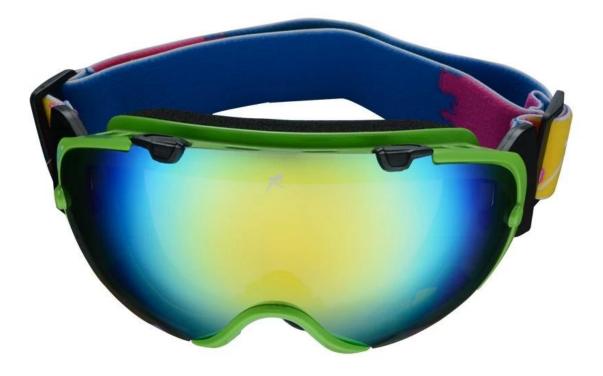

le frames                                  |
| Feature                    | Suitable for all kinds of weather                              |
| Function                   | 100% UV Anti-fog and dust Impact Resistance Wear-<br>resisting |
| Samples and Payment Policy |                                                                |
| Spec sample<br>cost        | Depends on your request                                        |
| Spec sample<br>time        | 0-15 days after confirm the artwork                            |
| Random sample<br>time      | 3 days delivery                                                |
| Payment<br>method          | PAYPAL OR T/T                                                  |

**Product Kind Show** 



Picture show

#### FOUR ADVANTAGES



Green and yellow







# White and red



### Black



# White and black











## **Black and blue**