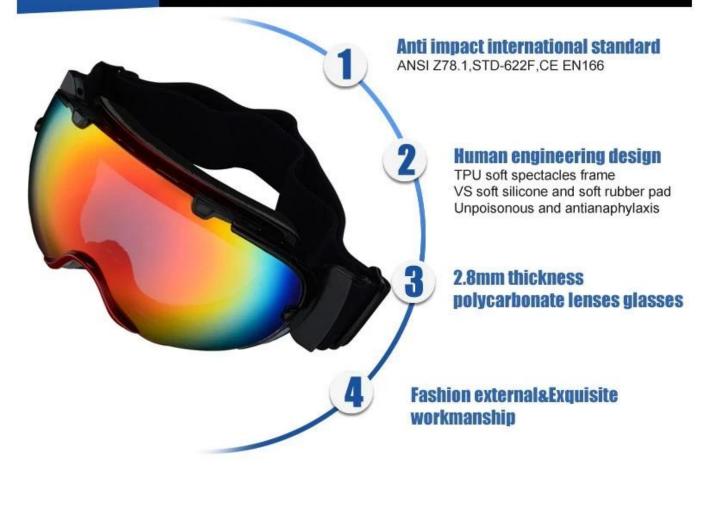

PC Lens+TPEE spectacle frames                                  |
| Feature                    | Suitable for all kinds of weather                              |
| Function                   | 100% UV Anti-fog and dust Impact Resistance Wear-<br>resisting |
| Samples and Payment Policy |                                                                |
| Spec sample<br>cost        | Depends on your request                                        |
| Spec sample<br>time        | 0-15 days after confirm the artwork                            |
| Random sample<br>time      | 3 days delivery                                                |
| Payment<br>method          | PAYPAL OR T/T                                                  |

**Product Kind Show** 



Picture show

#### FOUR ADVANTAGES



Green and yellow







# White and red



### Black



# White and black











## **Black and blue**