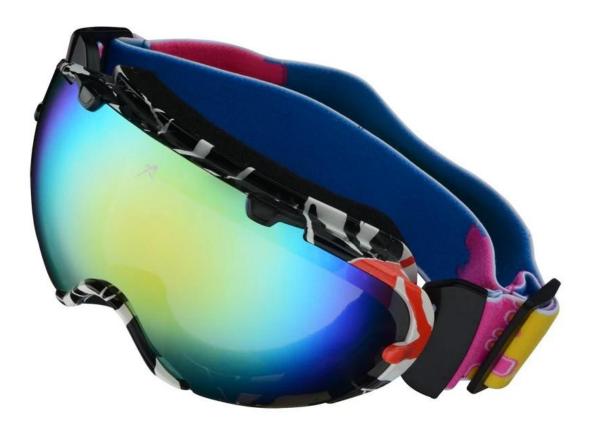

| Suitable for all kinds of weather                              |
| Function                   | 100% UV Anti-fog and dust Impact Resistance Wear-<br>resisting |
| Samples and Payment Policy |                                                                |
| Spec sample<br>cost        | Depends on your request                                        |
| Spec sample<br>time        | 0-15 days after confirm the artwork                            |
| Random sample<br>time      | 3 days delivery                                                |
| Payment<br>method          | PAYPAL OR T/T                                                  |

**Product Kind Show** 



Picture show

#### FOUR ADVANTAGES



Green and yellow







# White and red



### Black



# White and black











## **Black and blue**