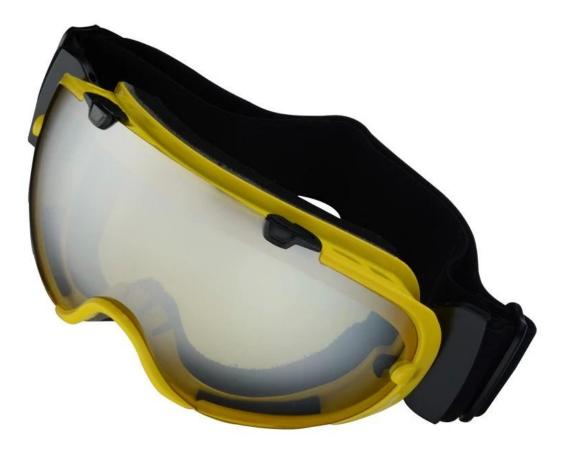

| Suitable for all kinds of weather                              |
| Function                   | 100% UV Anti-fog and dust Impact Resistance Wear-<br>resisting |
| Samples and Payment Policy |                                                                |
| Spec sample<br>cost        | Depends on your request                                        |
| Spec sample<br>time        | 0-15 days after confirm the artwork                            |
| Random sample<br>time      | 3 days delivery                                                |
| Payment<br>method          | PAYPAL OR T/T                                                  |

**Product Kind Show** 



Picture show

#### FOUR ADVANTAGES



Green and yellow







# White and red



### Black



# White and black











## **Black and blue**