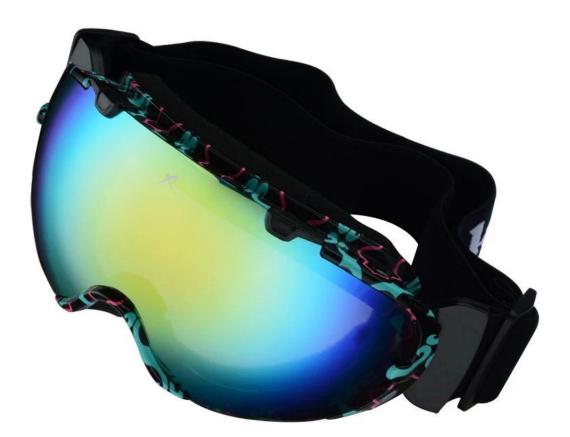

| Suitable for all kinds of weather                              |
| Function                   | 100% UV Anti-fog and dust Impact Resistance Wear-<br>resisting |
| Samples and Payment Policy |                                                                |
| Spec sample<br>cost        | Depends on your request                                        |
| Spec sample<br>time        | 0-15 days after confirm the artwork                            |
| Random sample<br>time      | 3 days delivery                                                |
| Payment<br>method          | PAYPAL OR T/T                                                  |

**Product Kind Show** 



Picture show

#### FOUR ADVANTAGES



Green and yellow







# White and red



### Black



# White and black











## **Black and blue**