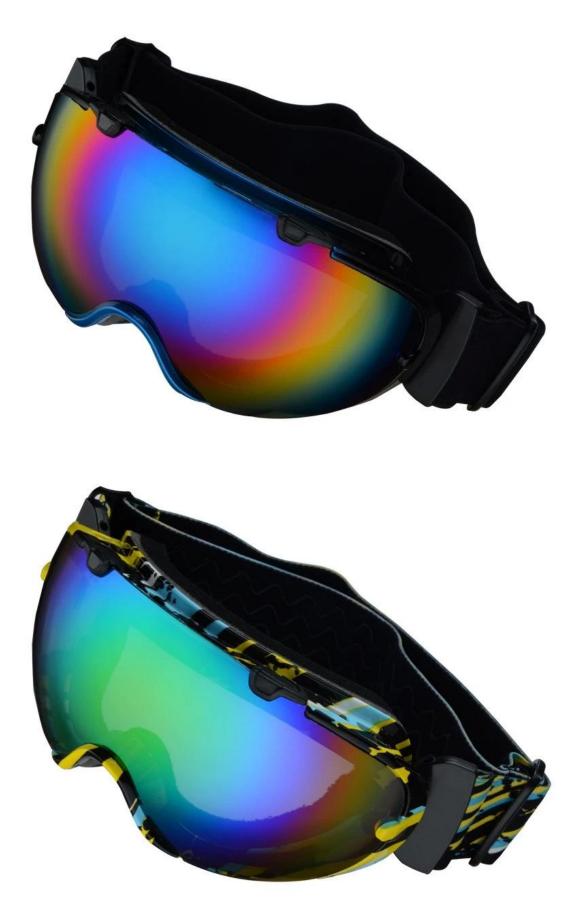

ll kinds of weather                              |
| Function                   | 100% UV Anti-fog and dust Impact Resistance Wear-<br>resisting |
| Samples and Payment Policy |                                                                |
| Spec sample<br>cost        | Depends on your request                                        |
| Spec sample<br>time        | 0-15 days after confirm the artwork                            |
| Random sample<br>time      | 3 days delivery                                                |
| Payment<br>method          | PAYPAL OR T/T                                                  |

**Product Kind Show** 



Picture show

#### FOUR ADVANTAGES



Green and yellow







# White and red



### Black



# White and black











## **Black and blue**