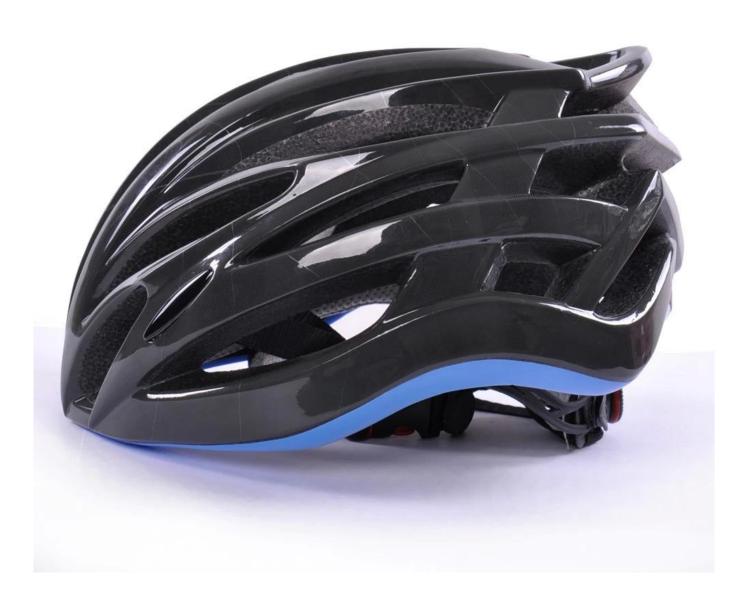

---------------------|
| Material                | EPS foam & PC shell double in-mold technology    |
| Certification           | CE EN1078                                        |
| Vents                   | 24 air vents                                     |
| Color                   | Pantone, customized                              |
| size/head circumference | S/M (54-58CM) M/L (58-62CM)                      |
| Weight                  | 190g                                             |
| Sample Time             | 7 days                                           |
| MOQ                     | 300pcs                                           |
| Package details         | PP bag+individual color box packing+mastercarton |

### The detail pictures of top road bike helmets:



















## Your one stop for custom designed and printed helmet from short runs to bulk orders.

- 1. OEM service: We can put your Logo/trademark on CE approved constructions industrial safety helmets with visor.
- 2. Costomized service: (1) Customized logo: send the logo in Al form and the detail to us.
  - (2) Customized style: Send the artwork in PDF form or other forms to us.
  - (3) Customized accessories: one stop service and multicolor approved.
- 3. Business Share: Constantly new product share: patent adjuster, magnetic buckle...



#### **Packagaing information**

Items per Carton: 12 Pieces/Carton Package Measurements: 73X58X35 cm

Gross Weight: 6.50 kg

Package Type: 1PCS/PP bag wth color box, 12 PCS PER BROWN CARTON

## **Packaging**

ANSOSK

Items per Carton: 12 Pieces/Carton Pack