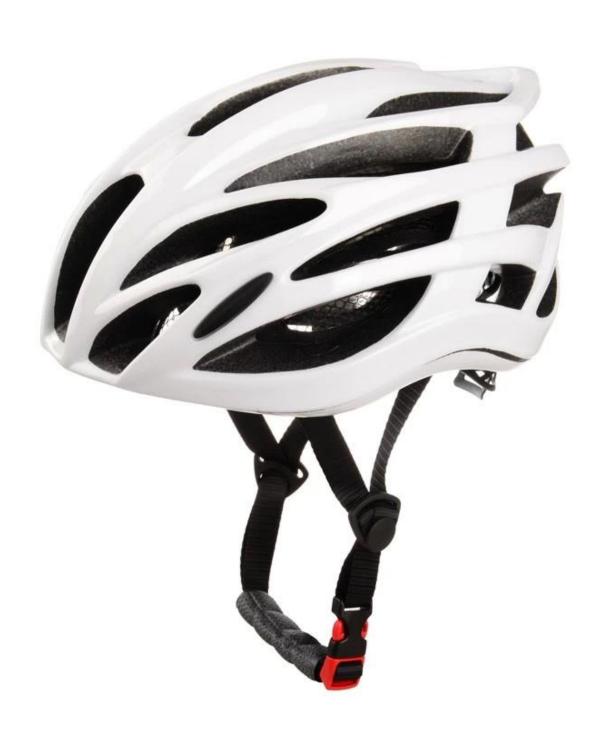

### The detail pictures of top road bike helmets:

#### The specification of cycle helmets for women:

| Model No.               | AU-BR91                                          |
|-------------------------|--------------------------------------------------|
| Material                | EPS foam & PC shell double in-mold technology    |
| Certification           | CE EN1078                                        |
| Vents                   | 24 air vents                                     |
| Color                   | Pantone, customized                              |
| size/head circumference | S/M (54-58CM) M/L (58-62CM)                      |
| Weight                  | 190g                                             |
| Sample Time             | 7 days                                           |
| MOQ                     | 300pcs                                           |
| Package details         | PP bag+individual color box packing+mastercarton |