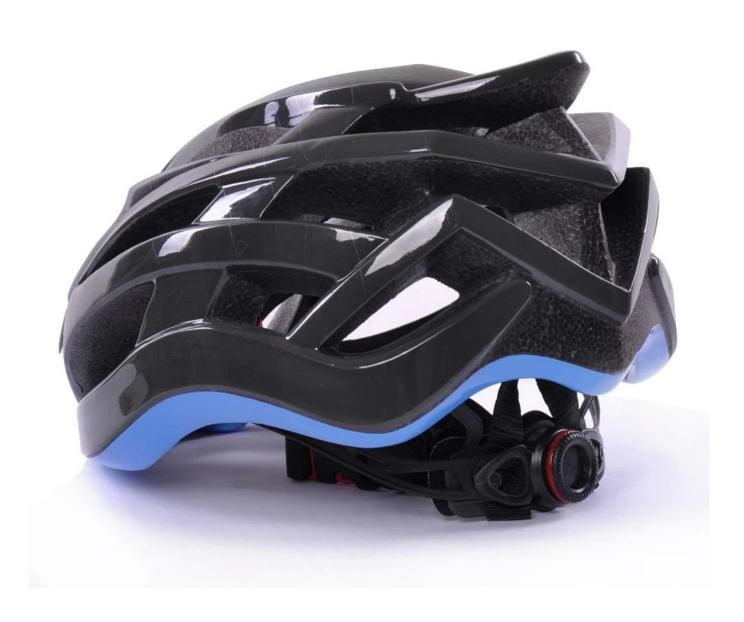

-----------------------|
| Material                | EPS foam & PC shell double in-mold technology    |
| Certification           | CE EN1078                                        |
| Vents                   | 24 air vents                                     |
| Color                   | Pantone, customized                              |
| size/head circumference | S/M (54-58CM) M/L (58-62CM)                      |
| Weight                  | 190g                                             |
| Sample Time             | 7 days                                           |
| MOQ                     | 300pcs                                           |
| Package details         | PP bag+individual color box packing+mastercarton |

### The detail pictures of top road bike helmets:



















## Your one stop for custom designed and printed helmet from short runs to bulk orders.

- 1. OEM service: We can put your Logo/trademark on CE approved constructions industrial safety helmets with visor.
- 2. Costomized service: (1) Customized logo: send the logo in Al form and the detail to us.
  - (2) Customized style: Send the artwork in PDF form or other forms to us.
  - (3) Customized accessories: one stop service and multicolor approved.
- 3. Business Share: Constantly new product share: patent adjuster, magnetic buckle...



#### **Packagaing information**

Items per Carton: 12 Pieces/Carton Package Measurements: 73X58X35 cm

Gross Weight: 6.50 kg

Package Type: 1PCS/PP bag wth color box, 12 PCS PER BROWN CARTON

## **Packaging**

ANSOSK

Items per Carton: 12 Pieces/Carton Pa