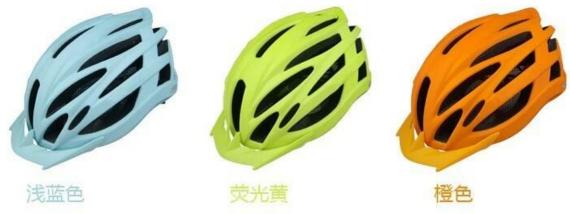

-------------------------|
| Material                | EPS foam & PC shell double in-mold technology    |
| Certification           | CE EN1078                                        |
| Vents                   | 24 air vents                                     |
| Color                   | Pantone, customized                              |
| size/head circumference | S/M (54-58CM) M/L (58-62CM)                      |
| Weight                  | 190g                                             |
| Sample Time             | 7 days                                           |
| MOQ                     | 300pcs                                           |
| Package details         | PP bag+individual color box packing+mastercarton |

### The detail pictures of top road bike helmets:



















## Your one stop for custom designed and printed helmet from short runs to bulk orders.

- 1. OEM service: We can put your Logo/trademark on CE approved constructions industrial safety helmets with visor.
- 2. Costomized service: (1) Customized logo: send the logo in Al form and the detail to us.
  - (2) Customized style: Send the artwork in PDF form or other forms to us.
  - (3) Customized accessories: one stop service and multicolor approved.
- 3. Business Share: Constantly new product share: patent adjuster, magnetic buckle...



#### **Packagaing information**

Items per Carton: 12 Pieces/Carton Package Measurements: 73X58X35 cm

Gross Weight: 6.50 kg

Package Type: 1PCS/PP bag wth color box, 12 PCS PER BROWN CARTON

## **Packaging**

ANSOSK

Items per Carton: 12 Pieces/Carton