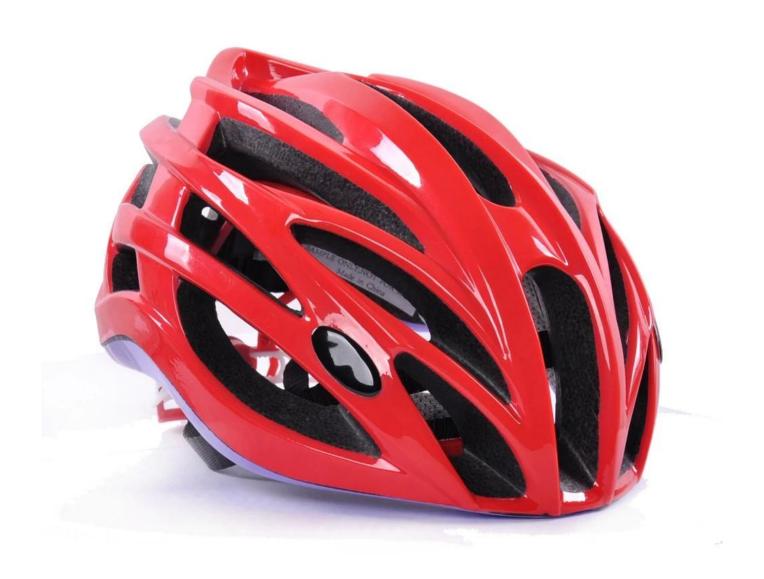

### The detail pictures of top road bike helmets:

#### The specification of cycle helmets for women:

| Model No.               | AU-BR91                                          |
|-------------------------|--------------------------------------------------|
| Material                | EPS foam & PC shell double in-mold technology    |
| Certification           | CE EN1078                                        |
| Vents                   | 24 air vents                                     |
| Color                   | Pantone, customized                              |
| size/head circumference | S/M (54-58CM) M/L (58-62CM)                      |
| Weight                  | 190g                                             |
| Sample Time             | 7 days                                           |
| MOQ                     | 300pcs                                           |
| Package details         | PP bag+individual color box packing+mastercarton |