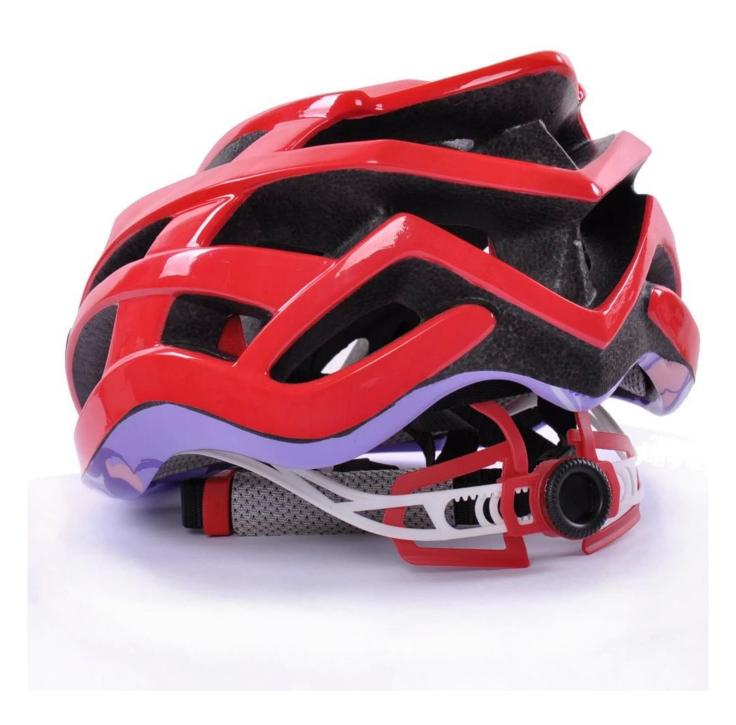

---------------------------|
| Material                | EPS foam & PC shell double in-mold technology    |
| Certification           | CE EN1078                                        |
| Vents                   | 24 air vents                                     |
| Color                   | Pantone, customized                              |
| size/head circumference | S/M (54-58CM) M/L (58-62CM)                      |
| Weight                  | 190g                                             |
| Sample Time             | 7 days                                           |
| MOQ                     | 300pcs                                           |
| Package details         | PP bag+individual color box packing+mastercarton |

### The detail pictures of top road bike helmets:



















## Your one stop for custom designed and printed helmet from short runs to bulk orders.

- 1. OEM service: We can put your Logo/trademark on CE approved constructions industrial safety helmets with visor.
- 2. Costomized service: (1) Customized logo: send the logo in Al form and the detail to us.
  - (2) Customized style: Send the artwork in PDF form or other forms to us.
  - (3) Customized accessories: one stop service and multicolor approved.
- 3. Business Share: Constantly new product share: patent adjuster, magnetic buckle...



#### **Packagaing information**

Items per Carton: 12 Pieces/Carton Package Measurements: 73X58X35 cm

Gross Weight: 6.50 kg

Package Type: 1PCS/PP bag wth color box, 12 PCS PER BROWN CARTON

## **Packaging**

ANSOSK

Items per Carton: 12 Pieces/Carto