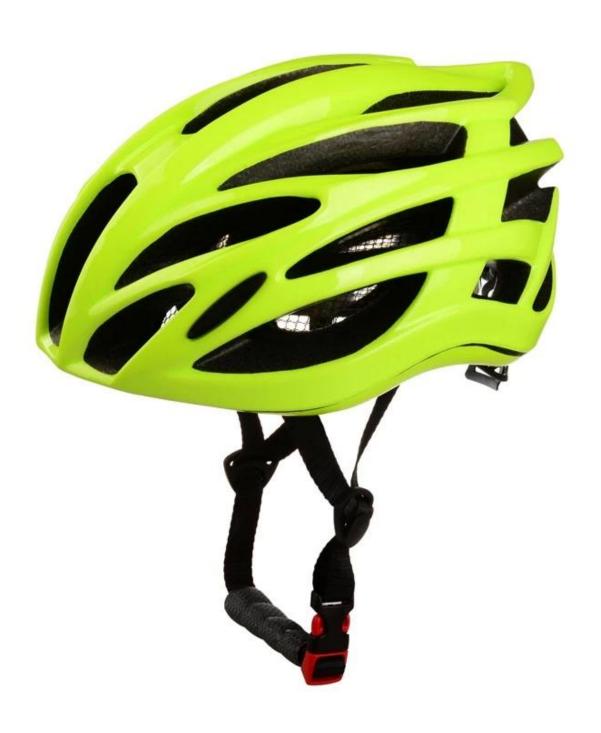

### The detail pictures of top road bike helmets:

#### The specification of cycle helmets for women:

| Model No.               | AU-BR91                                          |
|-------------------------|--------------------------------------------------|
| Material                | EPS foam & PC shell double in-mold technology    |
| Certification           | CE EN1078                                        |
| Vents                   | 24 air vents                                     |
| Color                   | Pantone, customized                              |
| size/head circumference | S/M (54-58CM) M/L (58-62CM)                      |
| Weight                  | 190g                                             |
| Sample Time             | 7 days                                           |
| MOQ                     | 300pcs                                           |
| Package details         | PP bag+individual color box packing+mastercarton |