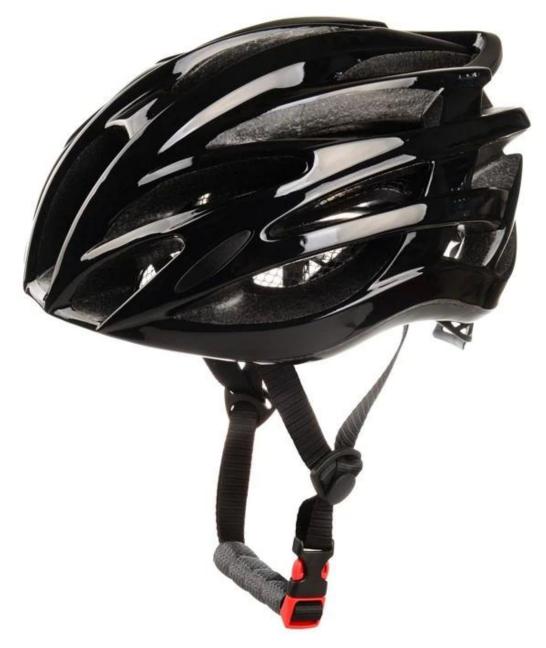

## The description of cycle helmets for women:

- Super lightest: only 190g, well-ventilated, with very cooling air tunnel and reasonable aero shape design.
- Three-dimensional duct design: This design is very aerodynamic drag coefficient is small , in the process of riding , people wear more cool.
- In-mold technology, when the helmet by the impact, the entire helmet uniform force.
- The high quality eco-friendly high temperature resistant PC shell.
- The high density black EPS material is imported from American,
- The bicycle accessories: adjustable chin strap with quick-release buckle; rear lock adjustment; cool comfortable pads;
- Certification: CE-EN1078 certified for impact protection.

#### The specification of cycle helmets for women:

| Model No.               | AU-BR91                                          |
|-------------------------|--------------------------------------------------|
| Material                | EPS foam & PC shell double in-mold technology    |
| Certification           | CE EN1078                                        |
| Vents                   | 24 air vents                                     |
| Color                   | Pantone, customized                              |
| size/head circumference | S/M (54-58CM) M/L (58-62CM)                      |
| Weight                  | 190g                                             |
| Sample Time             | 7 days                                           |
| MOQ                     | 300pcs                                           |
| Package details         | PP bag+individual color box packing+mastercarton |

### The detail pictures of top road bike helmets: