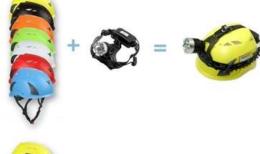

## Helmet accessories available

Safety helmet with LED light. AU-M02 white Red Yellow Orange Blue Green black Led light headlamp led light

Safety helmet with ear protection and mesh faceshield AU-M02 white Red Yellow Orange Blue Green black earmuff good sound insulation faceshield iron mesh