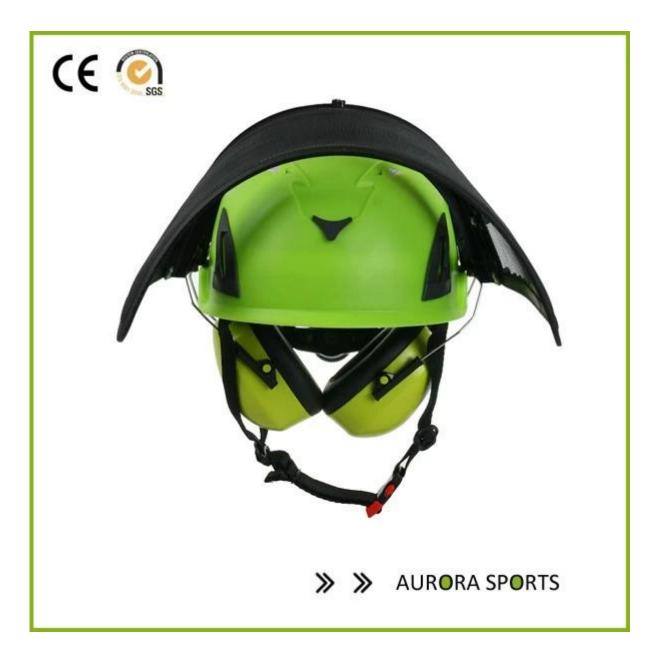

### **Picture**

Color: visor: transparent

The headband: Yellow top, green top, optional FEATURES: head-

mounted visor from the PC side the headband and paste aluminum visor combination; With a flip-superciliary protection device, with adjustable wheel

and sweatband, adjustable four kinds of perspective;

The surface of the screen has a good anti-particles, anti-shock, antimetal spatter and chemical liquid splashes function.