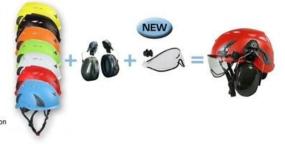

| The set is | met with plastic visor<br>compatible with our<br>or and earmuff. |
|------------|------------------------------------------------------------------|
| AU-M02     | white                                                            |
| no mor     | Red                                                              |
|            | Yellow                                                           |
|            | Orange                                                           |
|            | Blue                                                             |
|            | Green                                                            |
|            | black                                                            |
| Visor      | plastic with eye                                                 |
|            | protection                                                       |
| earmuff    | good sound insulation                                            |
|            |                                                                  |