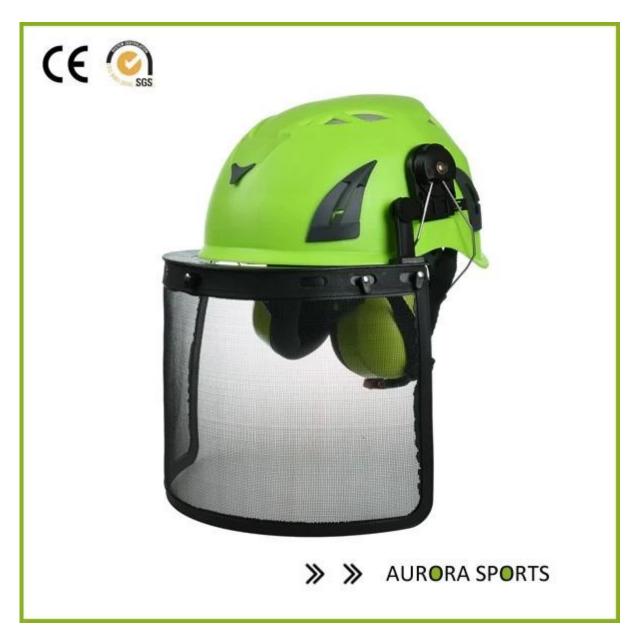

## Helmet accessories available

Safety helmet with LED light. AU-M02 white Red Yellow Orange Blue Green black Led light headlamp led light

Safety helmet with ear protection and mesh faceshield AU-M02 white Red Yellow Orange Blue Green black earmuff good sound insulation faceshield iron mesh

| The set is | met with plastic visor<br>compatible with our<br>or and earmuff. |
|------------|------------------------------------------------------------------|
| AU-M02     | white                                                            |
| no mor     | Red                                                              |
|            | Yellow                                                           |
|            | Orange                                                           |
|            | Blue                                                             |
|            | Green                                                            |
|            | black                                                            |
| Visor      | plastic with eye                                                 |
|            | protection                                                       |
| earmuff    | good sound insulation                                            |
|            |                                                                  |