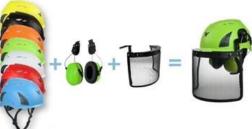

## Helmet accessories available

Safety helmet with LED light. AU-M02 white Red Yellow Orange Blue Green black Led light headlamp led light

Safety helmet with ear protection and mesh faceshield AU-M02 white Red Yellow Orange Blue Green black earmuff good sound insulation faceshield iron mesh

| The set is | met with plastic visor<br>compatible with our<br>or and earmuff. |
|------------|------------------------------------------------------------------|
| AU-M02     | white                                                            |
| no mor     | Red                                                              |
|            | Yellow                                                           |
|            | Orange                                                           |
|            | Blue                                                             |
|            | Green                                                            |
|            | black                                                            |
| Visor      | plastic with eye                                                 |
|            | protection                                                       |
| earmuff    | good sound insulation                                            |
|            |                                                                  |