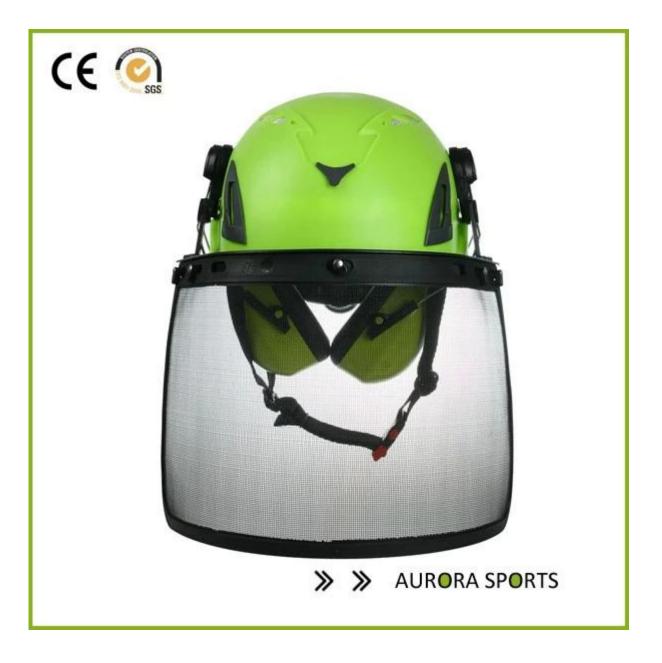

## Helmet accessories available

Safety helmet with LED light. AU-M02 white Red Yellow Orange Blue Green black Led light headlamp led light

Safety helmet with ear protection and mesh faceshield AU-M02 white Red Yellow Orange Blue Green black earmuff good sound insulation faceshield iron mesh

| The set is | met with plastic visor<br>compatible with our<br>or and earmuff. |
|------------|------------------------------------------------------------------|
| AU-M02     | white                                                            |
| no mor     | Red                                                              |
|            | Yellow                                                           |
|            | Orange                                                           |
|            | Blue                                                             |
|            | Green                                                            |
|            | black                                                            |
| Visor      | plastic with eye                                                 |
|            | protection                                                       |
| earmuff    | good sound insulation                                            |
|            |                                                                  |