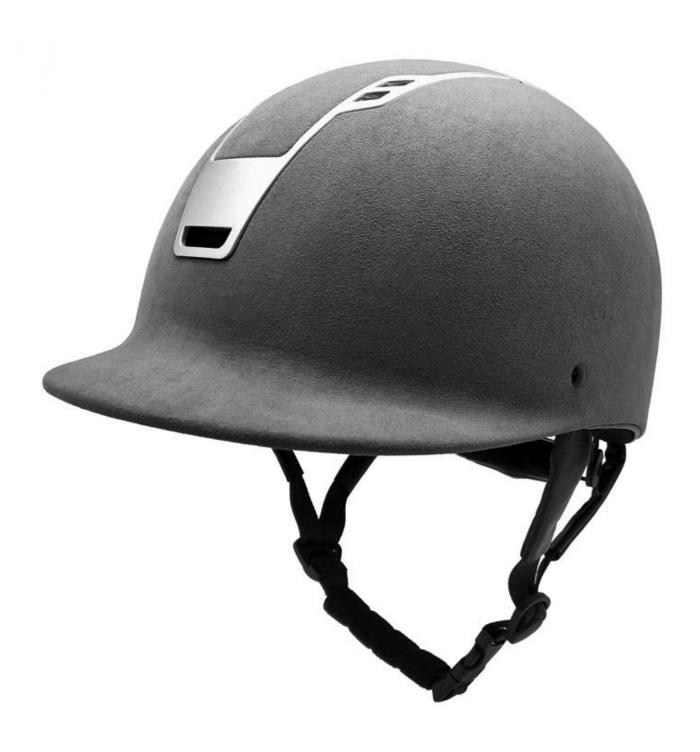

# Detail photos of the low-profile design European horse riding helmets:

A long oval shaped head form is designed for a rider's head with a dimension which is considerably fit for Europeans.

### INDIVIDUAL FIT HEAD FORM

A long oval shaped head form is designed for a rider's head with a dimension which is considerably fit for Europeans.

Progressive adjusting system allows the hekmet to perfectly and user-friendly fit on the rider's head, guaranteeing the crucial advantage in terms of safety and wearer comfort with 3 function performance.