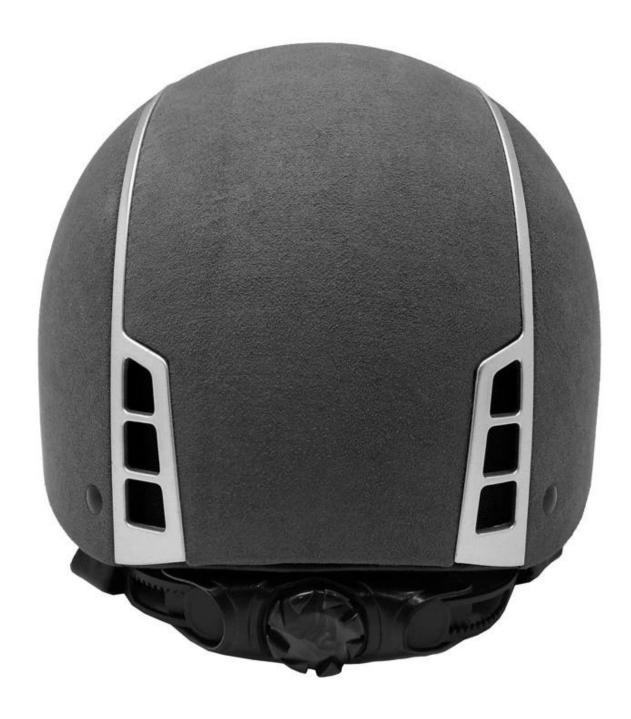

# Detail photos of the low-profile design European horse riding helmets:

A long oval shaped head form is designed for a rider's head with a dimension which is considerably fit for Europeans.

### INDIVIDUAL FIT HEAD FORM

A long oval shaped head form is designed for a rider's head with a dimension which is considerably fit for Europeans.

Progressive adjusting system allows the hekmet to perfectly and user-friendly fit on the rider's head, guaranteeing the crucial advantage in terms of safety and wearer comfort with 3 function performance.