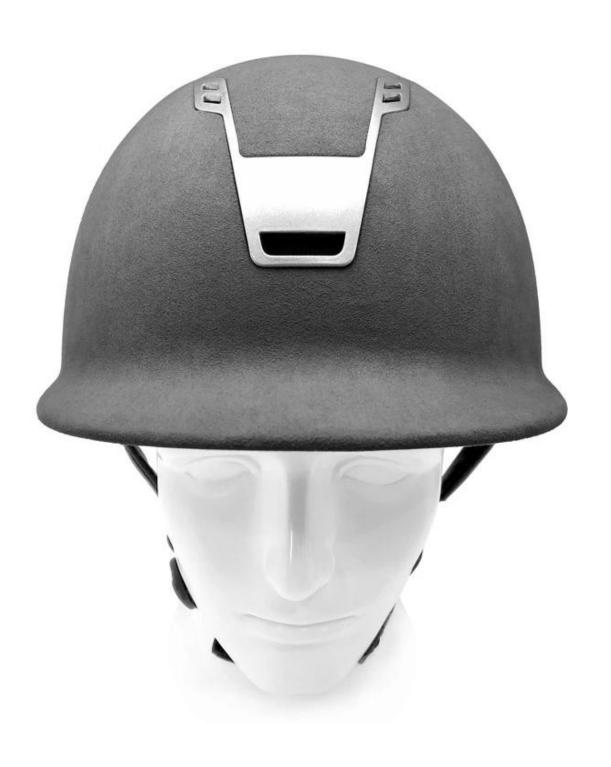

# Detail photos of the low-profile design European horse riding helmets:

A long oval shaped head form is designed for a rider's head with a dimension which is considerably fit for Europeans.

### INDIVIDUAL FIT HEAD FORM

A long oval shaped head form is designed for a rider's head with a dimension which is considerably fit for Europeans.

Progressive adjusting system allows the hekmet to perfectly and user-friendly fit on the rider's head, guaranteeing the crucial advantage in terms of safety and wearer comfort with 3 function performance.