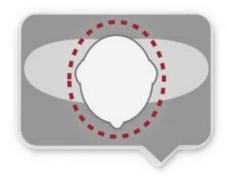

# Detail photos of the low-profile design European horse riding helmets:

A long oval shaped head form is designed for a rider's head with a dimension which is considerably fit for Europeans.

### INDIVIDUAL FIT HEAD FORM

A long oval shaped head form is designed for a rider's head with a dimension which is considerably fit for Europeans.

Progressive adjusting system allows the hekmet to perfectly and user-friendly fit on the rider's head, guaranteeing the crucial advantage in terms of safety and wearer comfort with 3 function performance.