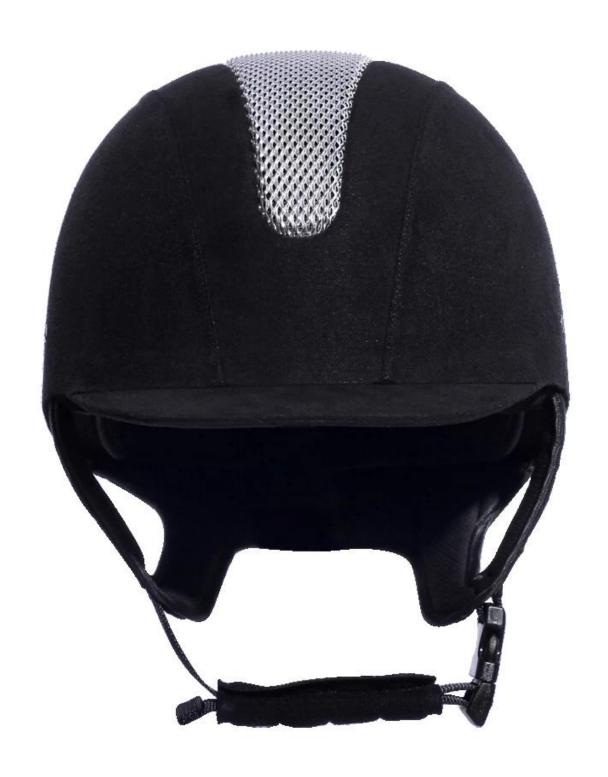

|
| Lining                  | Removable and washable lining                                                                |
| Color                   | PANTONE                                                                                      |
| Sample time             | 3-7 working day                                                                              |
| MOQ                     | 500 PCS                                                                                      |
| Packing detail          | Inner packing: a cloth bag and a box                                                         |
|                         | Outer packing: 9 pcs/carton Carton size: 67.5*32*53.5CM                                      |

# The detail pictures of western riding helmet hat:







## **Packagaing information**

Items per Carton: 9 Pieces/Carton

Package Measurements: Carton size: 67\*31.5\*52.5CM

Gross Weight: 4.50 kg

Package Type: 1PCS/PP bag wth color box, 9 PCS PER BROWN CARTON

The head circumference knowledge of toddler horseback riding helmet:

#### **European Headform:**

An Oval shaped helmet is designed for a rider's head with a dimension which is considerably fit for Europeans.

#### **Generic headform:**

A generic headform helmet is designed for a rider's head with a dimension which is slightly longer front-to-back than its side-to-side measurement.

#### **Asian headform:**

A Round shaped helmet is designed for a rider's head with a dimension which is condierably fit for Asians.



#### **Our Test lab:**

Even though we have considered every nece