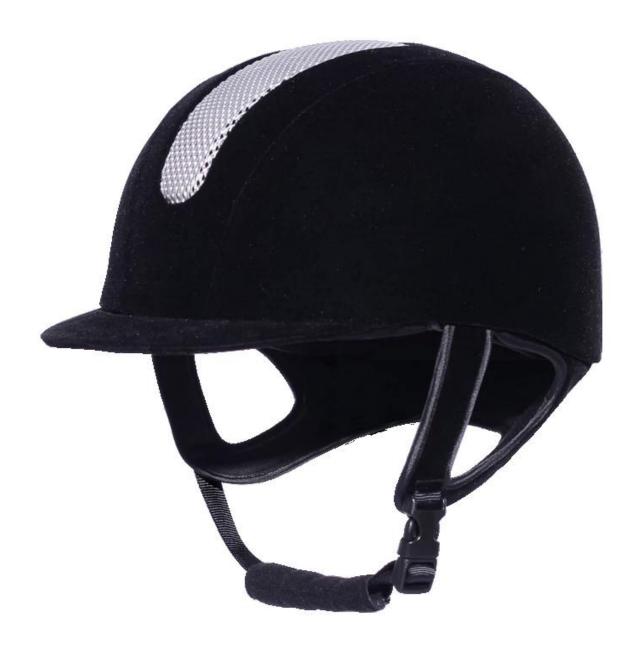

# advanced western riding helmet hat, toddler horseback riding helmet H02



## The description of western riding helmet hat:

- Elegant design: This design is very , in the process of riding , people wear more cool.
- The high quality eco-friendly ABS shell with injection technology.
- The high density black EPS material is imported from American,
- The helmet accessories: adjustable chin strap with quick-release buckle; rear lock adjustment; cool comfortable pads;
- Certification: CE EN1384, VG1 certified for impact protection.

# The specification of western riding helmet hat [

| Model No.               | AU-H02 western riding helmet hat                                                             |
|-------------------------|----------------------------------------------------------------------------------------------|
| Material                | ABS shell+ H