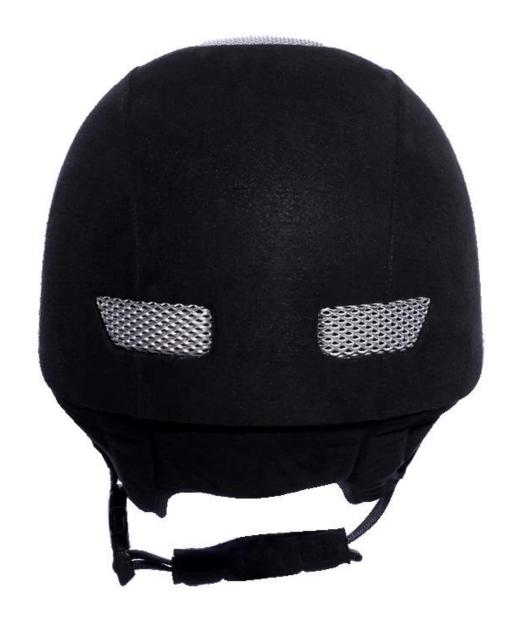

|
| Lining                  | Removable and washable lining                                                                |
| Color                   | PANTONE                                                                                      |
| Sample time             | 3-7 working day                                                                              |
| MOQ                     | 500 PCS                                                                                      |
| Packing detail          | Inner packing: a cloth bag and a box                                                         |
|                         | Outer packing: 9 pcs/carton Carton size: 67.5*32*53.5CM                                      |

# The detail pictures of western riding helmet hat:







## **Packagaing information**

Items per Carton: 9 Pieces/Carton

Package Measurements: Carton size: 67\*31.5\*52.5CM

Gross Weight: 4.50 kg

Package Type: 1PCS/PP bag wth color box, 9 PCS PER BROWN CARTON

The head circumference knowledge of toddler horseback riding helmet:

#### **European Headform:**

An Oval shaped helmet is designed for a rider's head with a dimension which is considerably fit for Europeans.

#### **Generic headform:**

A generic headform helmet is designed for a rider's head with a dimension which is slightly longer front-to-back than its side-to-side measurement.

#### **Asian headform:**

A Round shaped helmet is designed for a rider's head with a dimension which is condierably fit for Asians.



#### **Our Test lab:**

Even though we have considered every necess