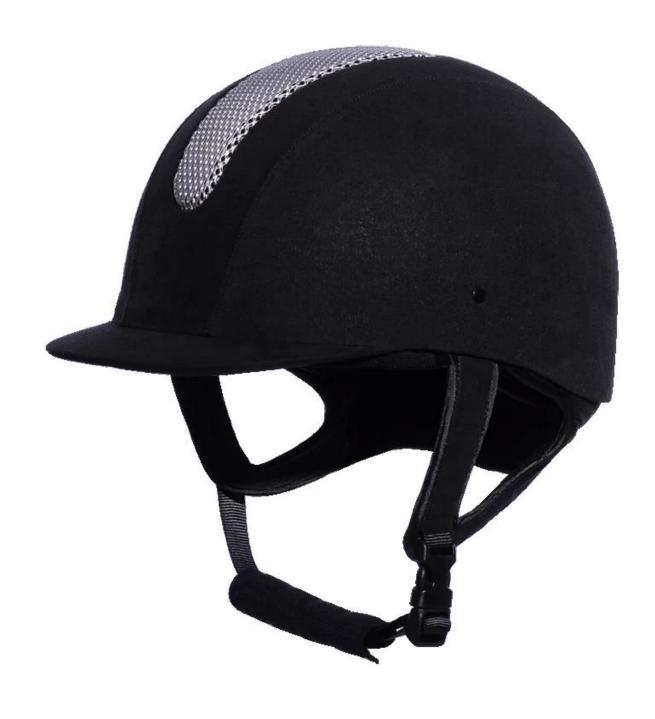

|
| Lining                  | Removable and washable lining                                                                |
| Color                   | PANTONE                                                                                      |
| Sample time             | 3-7 working day                                                                              |
| MOQ                     | 500 PCS                                                                                      |
| Packing detail          | Inner packing: a cloth bag and a box                                                         |
|                         | Outer packing: 9 pcs/carton Carton size: 67.5*32*53.5CM                                      |

# The detail pictures of western riding helmet hat:







## **Packagaing information**

Items per Carton: 9 Pieces/Carton

Package Measurements: Carton size: 67\*31.5\*52.5CM

Gross Weight: 4.50 kg

Package Type: 1PCS/PP bag wth color box, 9 PCS PER BROWN CARTON

The head circumference knowledge of toddler horseback riding helmet:

#### **European Headform:**

An Oval shaped helmet is designed for a rider's head with a dimension which is considerably fit for Europeans.

#### **Generic headform:**

A generic headform helmet is designed for a rider's head with a dimension which is slightly longer front-to-back than its side-to-side measurement.

#### **Asian headform:**

A Round shaped helmet is designed for a rider's head with a dimension which is condierably fit for Asians.



#### **Our Test lab:**

Even though we have considered every ne