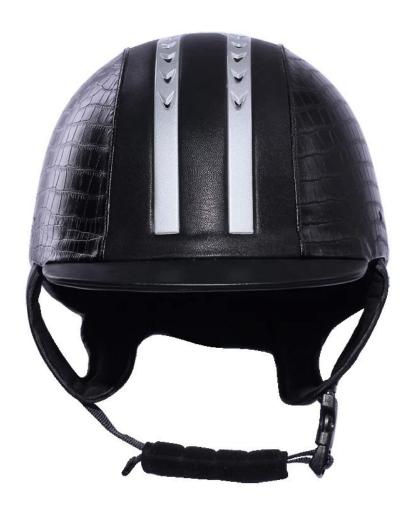

## **Detail photos of horse helmets western:**

## **Description of horse helmets western:**

- -Elegant design: this design is very, horseback riding, people wear more cool.
- High-quality eco friendly ABS shell injection technology.
- -High density EPS material is imported from America.
- -High-end Suede cover to make the helmet more high-level.

Accessories-helmet: adjustable strap with quick-release buckle; Adjust the rear lock; Super comfortable pads;

-Certification: CE EN1384 VG1 certified for impact protection.