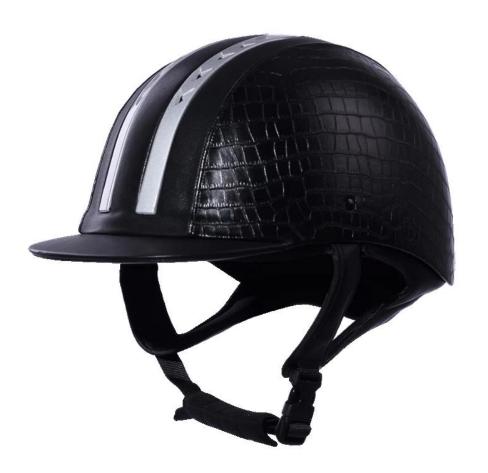

|
|                                | External package: 9 PCs/carton Carton Size: 53.5 67.5 * * 32 CM                                                                                  |

## **Description of horse helmets western:**

- -Elegant design: this design is very, horseback riding, people wear more cool.
- High-quality eco friendly ABS shell injection technology.
- -High density EPS material is imported from America.
- -High-end Suede cover to make the helmet more high-level.

Accessories-helmet: adjustable strap with quick-release buckle; Adjust the rear lock; Super comfortable pads;

-Certification: CE EN1384 VG1 certified for impact protection.

## **Detail photos of horse helmets western:**











## **Packagaing information:**

The number of items in the carton: 9 PCs/carton

The dimensions of the packaging: carton size: 67 \* 31.5 \* 52.5 CM

Gross weight: 4.50 kg

Type of package: 1pc/PP bag wth color palette, 9 PCs on Brown CARDBOARD

# The circumference of the head knowledge of horse head helmet:

#### **European capitals:**

The oval-shaped helmet is designed for the rider's head with the measure that is highly customized for the Europeans.

#### The General heads:

Generic headform helmet is designed for the rider's head with the measure, which is slightly longer than its front rear measurement on the side.

#### **Asian capitals:**

And round in the shape of the helmet is designed for the rider's head with a dimension which is condierably suitable for Asians.



## **O