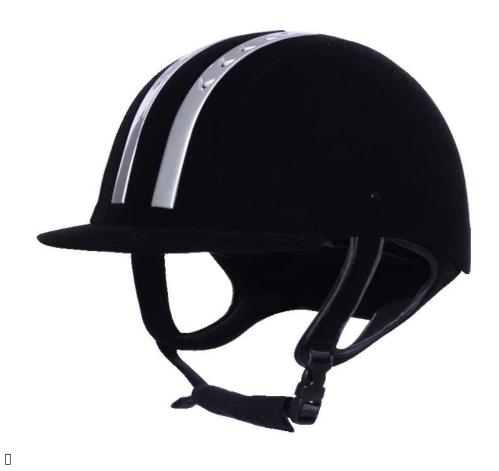

|
|                                | External package: 9 PCs/carton Carton Size: 53.5 67.5 * * 32 CM                                                                                  |

## **Description of horse helmets western:**

- -Elegant design: this design is very, horseback riding, people wear more cool.
- High-quality eco friendly ABS shell injection technology.
- -High density EPS material is imported from America.
- -High-end Suede cover to make the helmet more high-level.

Accessories-helmet: adjustable strap with quick-release buckle; Adjust the rear lock; Super comfortable pads;

-Certification: CE EN1384 VG1 certified for impact protection.

## **Detail photos of horse helmets western:**











## **Packagaing information:**

The number of items in the carton: 9 PCs/carton

The dimensions of the packaging: carton size: 67 \* 31.5 \* 52.5 CM

Gross weight: 4.50 kg

Type of package: 1pc/PP bag wth color palette, 9 PCs on Brown CARDBOARD

# The circumference of the head knowledge of horse head helmet:

#### **European capitals:**

The oval-shaped helmet is designed for the rider's head with the measure that is highly customized for the Europeans.

#### The General heads:

Generic headform helmet is designed for the rider's head with the measure, which is slightly longer than its front rear measurement on the side.

#### **Asian capitals:**

And round in the shape of the helmet is designed for the rider's head with a dimension which is condierably suitable for Asians.



## *