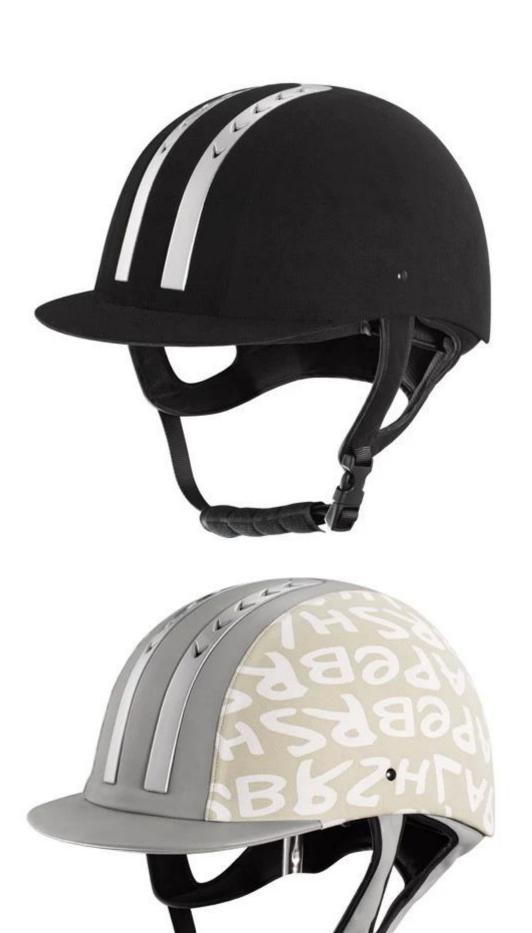

|
|                                | External package: 9 PCs/carton Carton Size: 53.5 67.5 * * 32 CM                                                                                  |

## **Description of horse helmets western:**

- -Elegant design: this design is very, horseback riding, people wear more cool.
- High-quality eco friendly ABS shell injection technology.
- -High density EPS material is imported from America.
- -High-end Suede cover to make the helmet more high-level.

Accessories-helmet: adjustable strap with quick-release buckle; Adjust the rear lock; Super comfortable pads;

-Certification: CE EN1384 VG1 certified for impact protection.

## **Detail photos of horse helmets western:**











## **Packagaing information:**

The number of items in the carton: 9 PCs/carton

The dimensions of the packaging: carton size: 67 \* 31.5 \* 52.5 CM

Gross weight: 4.50 kg

Type of package: 1pc/PP bag wth color palette, 9 PCs on Brown CARDBOARD

# The circumference of the head knowledge of horse head helmet:

#### **European capitals:**

The oval-shaped helmet is designed for the rider's head with the measure that is highly customized for the Europeans.

#### The General heads:

Generic headform helmet is designed for the rider's head with the measure, which is slightly longer than its front rear measurement on the side.

#### **Asian capitals:**

And round in the shape of the helmet is designed for the rider's head with a dimension which is condierably suitable for Asians.



##