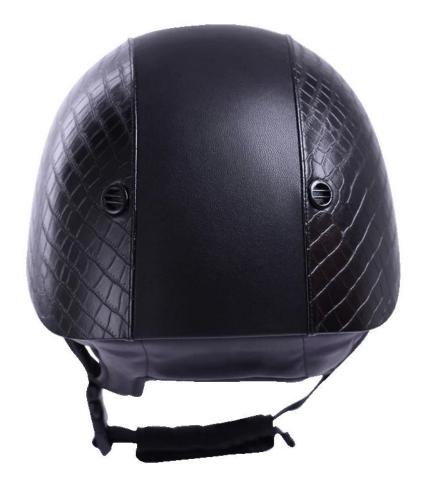

## **Detail photos of horse helmets western:**

## **Description of horse helmets western:**

- -Elegant design: this design is very, horseback riding, people wear more cool.
- High-quality eco friendly ABS shell injection technology.
- -High density EPS material is imported from America.
- -High-end Suede cover to make the helmet more high-level.

Accessories-helmet: adjustable strap with quick-release buckle; Adjust the rear lock; Super comfortable pads;

-Certification: CE EN1384 VG1 certified for impact protection.