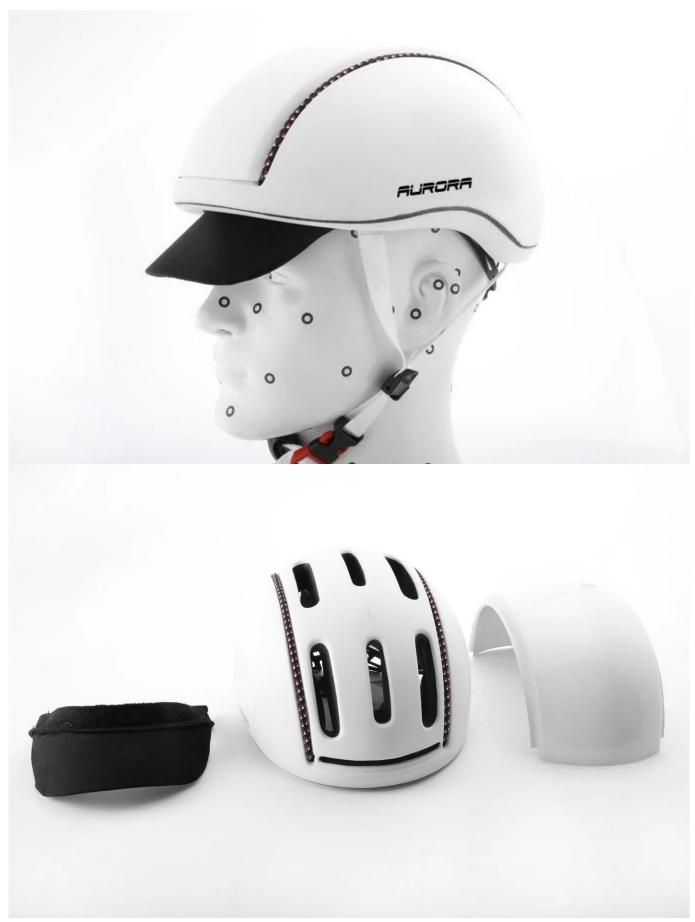

# **Product Description:**

| Product name              | road biking helmets                                                                                                               |  |  |  |
|---------------------------|-----------------------------------------------------------------------------------------------------------------------------------|--|--|--|
| Model number              | AU-BH13                                                                                                                           |  |  |  |
| Material                  | PC shell + High Density EPS + Mesh liner                                                                                          |  |  |  |
| Head circumference        | S/M, M/L Patented rotating dial adjustment head lock                                                                              |  |  |  |
| Logo custom               | Silk screen printing, color sticker, epoxy(dome) sticker, metallic sticker                                                        |  |  |  |
| Master carton size        | 73*58*35cm                                                                                                                        |  |  |  |
| Packaging                 | 12pcs/ctn                                                                                                                         |  |  |  |
| Price term                | FOB/CFR                                                                                                                           |  |  |  |
| Shipping                  | bicycle helmet covers fashion sample by express, bulk production by air freight or sea transportation                             |  |  |  |
| Payment terms             | TT, Western Union, PayPal                                                                                                         |  |  |  |
| Sample time               | Within 3 days after payment                                                                                                       |  |  |  |
| Mass Production lead time | 10-40days                                                                                                                         |  |  |  |
| Fearture                  | Removable visor/ Unisex/ Chic design/ Great ventilation performance/ Easy fitting system adjustment/ removable cover plate system |  |  |  |
| Alibaba Trade Assurance   | Support                                                                                                                           |  |  |  |

# best road bicycle helmet pictures