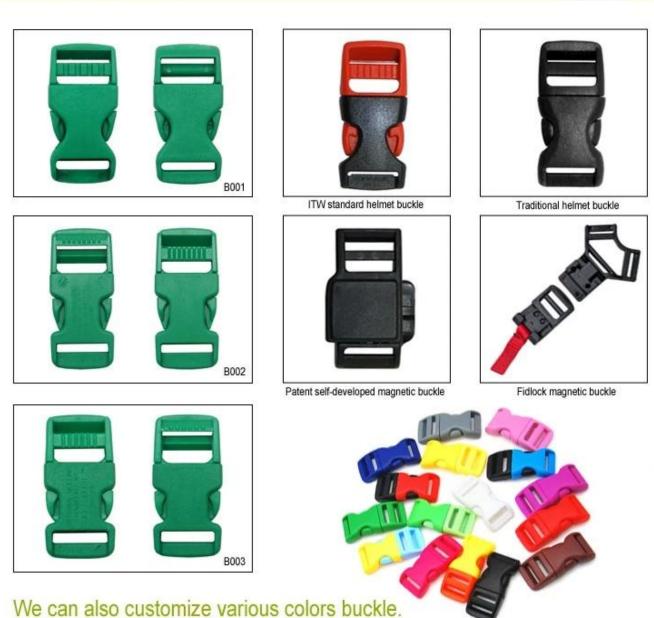

# **The Customized accessories:**

There are four different helmet strap buckle for your freely choice:

- Standard ITW brand Nylon helmet buckle

- Traditional helmet buckle
- Patent self-developed magnetic buckle (the comprehensive safety, functionality and great ease of use of helmets with the "one-hand fastener", with strong magnets make them easy to close and open, very convenient and safe).
- Fidlock brand magetic buckle.

Customized varieties colors of helmet accessories for your freely choice:

- Available helmet lockable strap divider in varieties color.
- Available helmet strap buckle in varieties colors.
- Available helmet strap holder in varieties colors.

#### **Buckle Options**