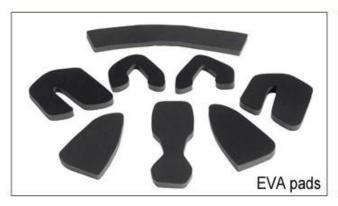

## Female Parts Options To Anchor Adjuster

There different kinds of inner padding fabric options.

EVA pads: It is closed cell and impervious to water, has resilient feel.

Mesh pads: it can prevent dust and small insect fly into the helmet during wild riding.

Nylon pads: antibacterial and skin-friendly, easy to clean.

Velvet pads: very soft and comfortable feeling.

Cool max pads: very high-end, can keep the hair dry and cool during riding. Low quality pads: easy broken after friction with hair, uncomfortable and hot.