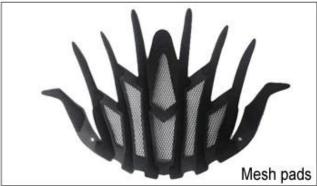

## Female Parts Options To Anchor Adjuster

There different kinds of inner padding fabric options.

EVA pads: It is closed cell and impervious to water, has resilient feel.

Mesh pads: it can prevent dust and small insect fly into the helmet during wild riding.

Nylon pads: antibacterial and skin-friendly, easy to clean.

Velvet pads: very soft and comfortable feeling.

Cool max pads: very high-end, can keep the hair dry and cool during riding. Low quality pads: easy broken after friction with hair, uncomfortable and hot.