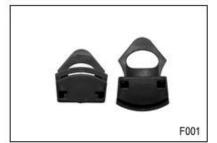

# **The Customized accessories:**

There are four different helmet strap buckle for your freely choice:

- Standard ITW brand Nylon helmet buckle

- Traditional helmet buckle
- Patent self-developed magnetic buckle (the comprehensive safety, functionality and great ease of use of helmets with the "one-hand fastener", with strong magnets make them easy to close and open, very convenient and safe).
- Fidlock brand magetic buckle.

#### **Buckle Options**