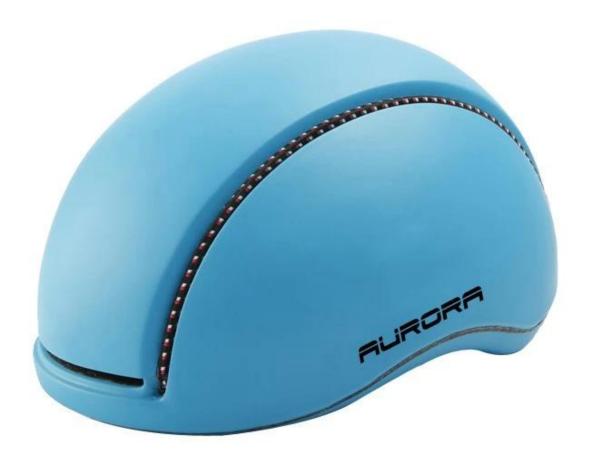

# best road bicycle helmet pictures

# **Product Description:**

| Product name              | road biking helmets                                                                                                               |  |  |  |
|---------------------------|-----------------------------------------------------------------------------------------------------------------------------------|--|--|--|
| Model number              | AU-BH13                                                                                                                           |  |  |  |
| Material                  | PC shell + High Density EPS + Mesh liner                                                                                          |  |  |  |
| Head circumference        | S/M, M/L Patented rotating dial adjustment head lock                                                                              |  |  |  |
| Logo custom               | Silk screen printing, color sticker, epoxy(dome) sticker, metallic sticker                                                        |  |  |  |
| Master carton size        | 73*58*35cm                                                                                                                        |  |  |  |
| Packaging                 | 12pcs/ctn                                                                                                                         |  |  |  |
| Price term                | FOB/CFR                                                                                                                           |  |  |  |
| Shipping                  | bicycle helmet covers fashion sample by express, bulk production by air freight or sea transportation                             |  |  |  |
| Payment terms             | TT, Western Union, PayPal                                                                                                         |  |  |  |
| Sample time               | Within 3 days after payment                                                                                                       |  |  |  |
| Mass Production lead time | 10-40days                                                                                                                         |  |  |  |
| Fearture                  | Removable visor/ Unisex/ Chic design/ Great ventilation performance/ Easy fitting system adjustment/ removable cover plate system |  |  |  |
| Alibaba Trade Assurance   | Support                                                                                                                           |  |  |  |