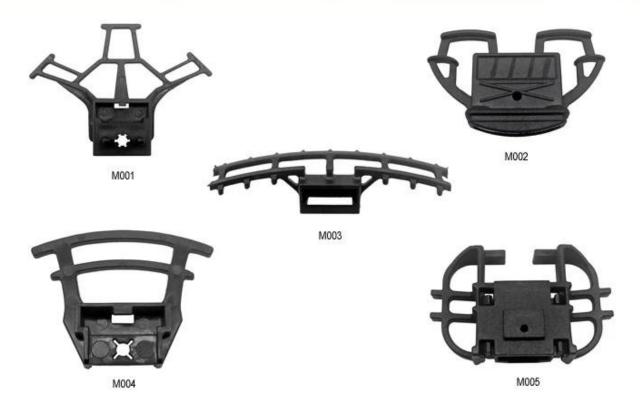

est road bicycle helmet pictures



















# **The Customized accessories:**

There are four different helmet strap buckle for your freely choice:

- Standard ITW brand Nylon helmet buckle

- Traditional helmet buckle
- Patent self-developed magnetic buckle (the comprehensive safety, functionality and great ease of use of helmets with the "one-hand fastener", with strong magnets make them easy to close and open, very convenient and safe).
- Fidlock brand magetic buckle.

Customized varieties colors of helmet accessories for your freely choice:

- Available helmet lockable strap divider in varieties color.
- Available helmet strap buckle in varieties colors.
- Available helmet strap holder in varieties colors.

#### **Buckle Options**





# Female Parts Options To Anchor Strap





#### **Strap Buckle And Divider Options**























Don't be surprised! As a factory with 23-year R&D experience, we have developed a serie of adjustments for different helmets & comply with different helmet designs! You can find Up & Down adjuster, Y shape adjuster, LED adjuster, full head adjuster, transparent adjuster, integrated adjuster, etc. all at our factory! What's more, in order to satisfy your brand demand, we can add logo stickers or customize your exclusive adjuster according to your design or idea! The multi-color combination of our adjustments is also one of its highlights. We promise every rotating dial adjustment is of well-made & can provide you a comfortable & stable fitting experience!

# **Adjustment System Options**





## Female Parts Options To Ancho