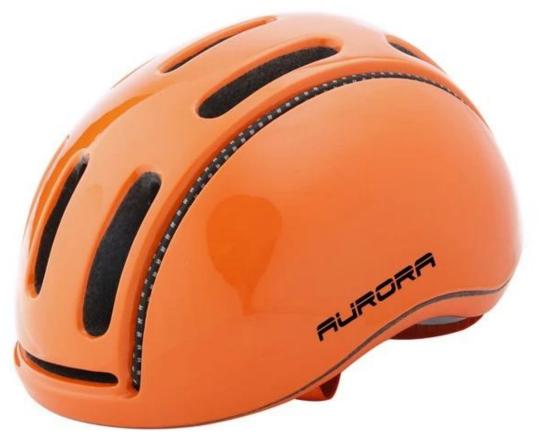

# best road bicycle helmet pictures

# **Product Description:**

| Product name              | road biking helmets                                                                                                               |  |  |  |
|---------------------------|-----------------------------------------------------------------------------------------------------------------------------------|--|--|--|
| Model number              | AU-BH13                                                                                                                           |  |  |  |
| Material                  | PC shell + High Density EPS + Mesh liner                                                                                          |  |  |  |
| Head circumference        | S/M, M/L Patented rotating dial adjustment head lock                                                                              |  |  |  |
| Logo custom               | Silk screen printing, color sticker, epoxy(dome) sticker, metallic sticker                                                        |  |  |  |
| Master carton size        | 73*58*35cm                                                                                                                        |  |  |  |
| Packaging                 | 12pcs/ctn                                                                                                                         |  |  |  |
| Price term                | FOB/CFR                                                                                                                           |  |  |  |
| Shipping                  | bicycle helmet covers fashion sample by express, bulk production by air freight or sea transportation                             |  |  |  |
| Payment terms             | TT, Western Union, PayPal                                                                                                         |  |  |  |
| Sample time               | Within 3 days after payment                                                                                                       |  |  |  |
| Mass Production lead time | 10-40days                                                                                                                         |  |  |  |
| Fearture                  | Removable visor/ Unisex/ Chic design/ Great ventilation performance/ Easy fitting system adjustment/ removable cover plate system |  |  |  |
| Alibaba Trade Assurance   | Support                                                                                                                           |  |  |  |