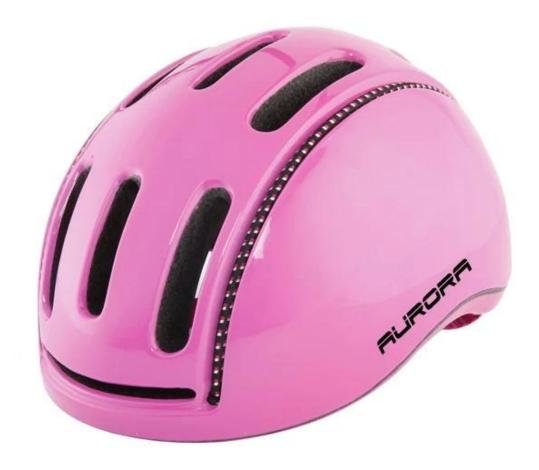

# best road bicycle helmet pictures

# **Product Description:**

| Product name              | road biking helmets                                                                                                               |  |  |  |
|---------------------------|-----------------------------------------------------------------------------------------------------------------------------------|--|--|--|
| Model number              | AU-BH13                                                                                                                           |  |  |  |
| Material                  | PC shell + High Density EPS + Mesh liner                                                                                          |  |  |  |
| Head circumference        | S/M, M/L Patented rotating dial adjustment head lock                                                                              |  |  |  |
| Logo custom               | Silk screen printing, color sticker, epoxy(dome) sticker, metallic sticker                                                        |  |  |  |
| Master carton size        | 73*58*35cm                                                                                                                        |  |  |  |
| Packaging                 | 12pcs/ctn                                                                                                                         |  |  |  |
| Price term                | FOB/CFR                                                                                                                           |  |  |  |
| Shipping                  | bicycle helmet covers fashion sample by express, bulk production by air freight or sea transportation                             |  |  |  |
| Payment terms             | TT, Western Union, PayPal                                                                                                         |  |  |  |
| Sample time               | Within 3 days after payment                                                                                                       |  |  |  |
| Mass Production lead time | 10-40days                                                                                                                         |  |  |  |
| Fearture                  | Removable visor/ Unisex/ Chic design/ Great ventilation performance/ Easy fitting system adjustment/ removable cover plate system |  |  |  |
| Alibaba Trade Assurance   | Support                                                                                                                           |  |  |  |