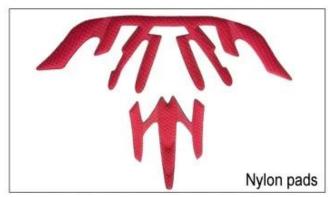

## Female Parts Options To Anchor Adjuster

There different kinds of inner padding fabric options.

EVA pads: It is closed cell and impervious to water, has resilient feel.

Mesh pads: it can prevent dust and small insect fly into the helmet during wild riding.

Nylon pads: antibacterial and skin-friendly, easy to clean.

Velvet pads: very soft and comfortable feeling.

Cool max pads: very high-end, can keep the hair dry and cool during riding. Low quality pads: easy broken after friction with hair, uncomfortable and hot.