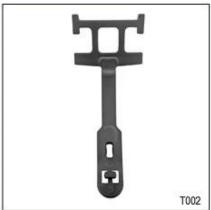

uckle And Divider Options**























Don't be surprised! As a factory with 23-year R&D experience, we have developed a serie of adjustments for different helmets & comply with different helmet designs! You can find Up & Down adjuster, Y shape adjuster, LED adjuster, full head adjuster, transparent adjuster, integrated adjuster, etc. all at our factory! What's more, in order to satisfy your brand demand, we can add logo stickers or customize your exclusive adjuster according to your design or idea! The multi-color combination of our adjustments is also one of its highlights. We promise every rotating dial adjustment is of well-made & can provide you a comfortable & stable fitting experience!

# **Adjustment System Options**





## Female Parts Options To Anchor Adjuster















There different kinds of inner padding fabric options.

EVA pads: It is closed cell and impervious to water, has resilient feel.

Mesh pads: it can prevent dust and small insect fly into the helmet during wild riding.

Nylon pads: antibacterial and skin-friendly, easy to clean.

Velvet pads: very soft and comfortable feeling.

Cool max pads: very high-end, can keep the hair dry and cool during riding. Low quality pads: easy broken after friction with hair, uncomfortable and hot.

# **Inner Padding Fabric Options**















## The delivery express:

International express, air freight & sea transportation are all can be well arranged here! You can pick every possible transportation that you want & we will do our best to assist you! We have already built a long-term relationsh