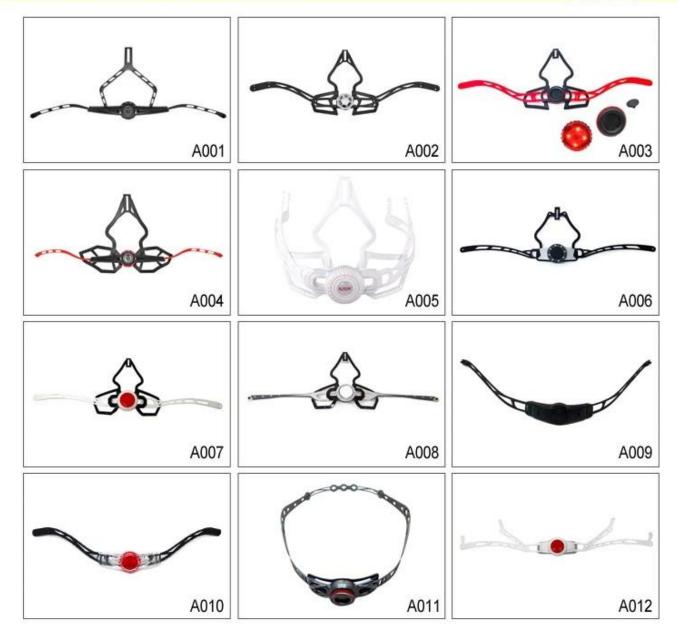

#### **Strap Buckle And Divider Options**

Don't be surprised! As a factory with 23-year R&D experience, we have developed a serie of adjustments for different helmets & comply with different helmet designs! You can find Up & Down adjuster, Y shape adjuster, LED adjuster, full head adjuster, transparent adjuster, integrated adjuster, etc. all at our factory! What's more, in order to satisfy your brand demand, we can add logo stickers or customize your exclusive adjuster according to your design or idea! The multi-color combination of our adjustments is also one of its highlights. We promise every rotating dial adjustment is of well-made & can provide you a comfortable & stable fitting experience!

# **Adjustment System Options**