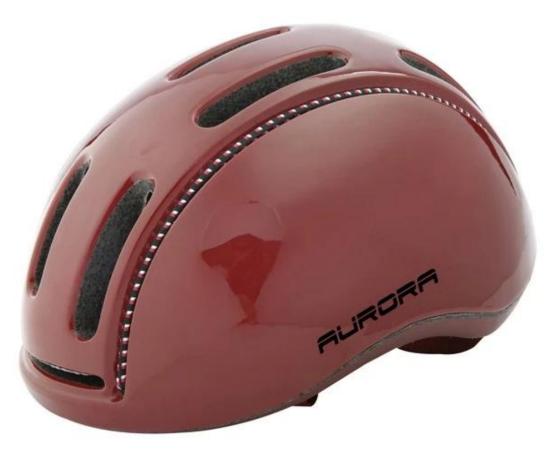

# best road bicycle helmet pictures

# **Product Description:**

| Product name              | road biking helmets                                                                                                               |  |  |  |
|---------------------------|-----------------------------------------------------------------------------------------------------------------------------------|--|--|--|
| Model number              | AU-BH13                                                                                                                           |  |  |  |
| Material                  | PC shell + High Density EPS + Mesh liner                                                                                          |  |  |  |
| Head circumference        | S/M, M/L Patented rotating dial adjustment head lock                                                                              |  |  |  |
| Logo custom               | Silk screen printing, color sticker, epoxy(dome) sticker, metallic sticker                                                        |  |  |  |
| Master carton size        | 73*58*35cm                                                                                                                        |  |  |  |
| Packaging                 | 12pcs/ctn                                                                                                                         |  |  |  |
| Price term                | FOB/CFR                                                                                                                           |  |  |  |
| Shipping                  | bicycle helmet covers fashion sample by express, bulk production by air freight or sea transportation                             |  |  |  |
| Payment terms             | TT, Western Union, PayPal                                                                                                         |  |  |  |
| Sample time               | Within 3 days after payment                                                                                                       |  |  |  |
| Mass Production lead time | 10-40days                                                                                                                         |  |  |  |
| Fearture                  | Removable visor/ Unisex/ Chic design/ Great ventilation performance/ Easy fitting system adjustment/ removable cover plate system |  |  |  |
| Alibaba Trade Assurance   | Support                                                                                                                           |  |  |  |