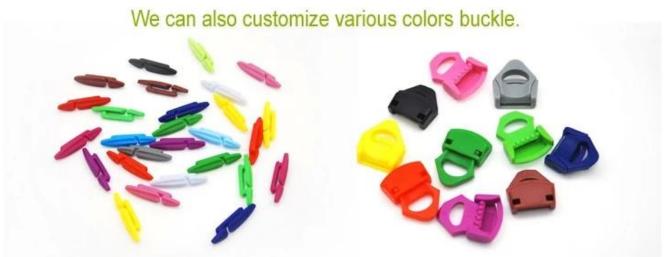

Customized varieties colors of helmet accessories for your freely choice:

- Available helmet lockable strap divider in varieties color.
- Available helmet strap buckle in varieties colors.
- Available helmet strap holder in varieties colors.

#### **Strap Buckle And Divider Options**

Don't be surprised! As a factory with 23-year R&D experience, we have developed a serie of adjustments for different helmets & comply with different helmet designs! You can find Up & Down adjuster, Y shape adjuster, LED adjuster, full head adjuster, transparent adjuster, integrated adjuster, etc. all at our factory! What's more, in order to satisfy your brand demand, we can add logo stickers or customize your exclusive adjuster according to your design or idea! The multi-color combination of our adjustments is also one of its highlights. We promise every rotating dial adjustment is of well-made & can provide you a comfortable & stable fitting experience!