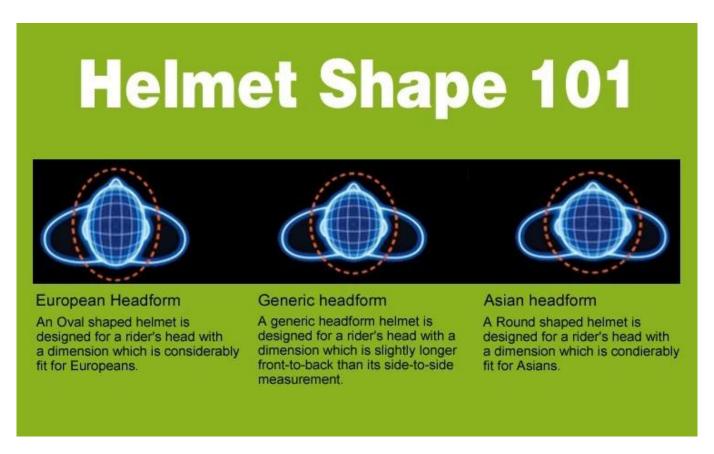

# The head circumference knowledge of women bike helmets:

#### **European Headform:**

An Oval shaped helmet is designed for a rider's head with a dimension which is considerably fit for Europeans.

#### **Generic headform:**

A generic headform helmet is designed for a rider's head with a dimension which is slightly longer front-to-back than its side-to-side measurement.

#### Asian headform:

A Round shaped helmet is designed for a rider's head with a dimension which is condierably fit for Asians.