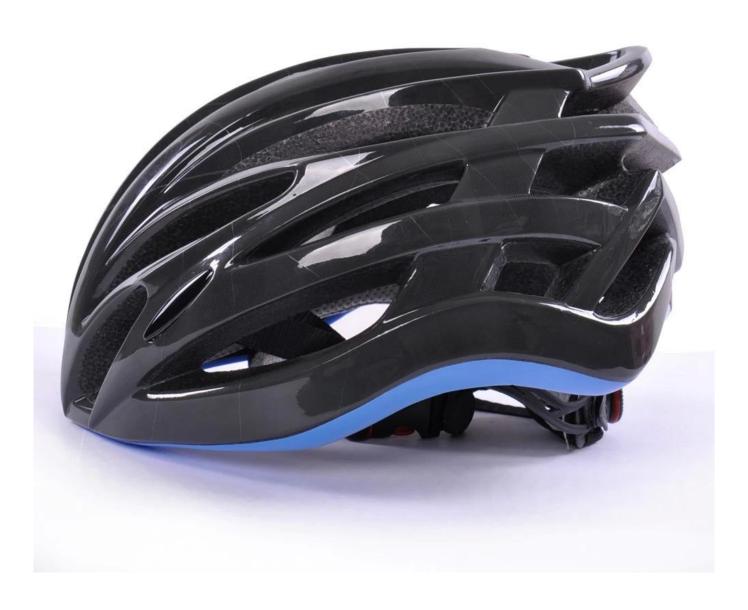

-----------------------|
| Material                | EPS foam & PC shell double in-mold technology    |
| Certification           | CE EN1078                                        |
| Vents                   | 24 air vents                                     |
| Color                   | Pantone, customized                              |
| size/head circumference | S/M (54-58CM) M/L (58-62CM)                      |
| Weight                  | 190g                                             |
| Sample Time             | 7 days                                           |
| MOQ                     | 300pcs                                           |
| Package details         | PP bag+individual color box packing+mastercarton |

### The detail pictures of womens bike helmets:



















# The Customized accessories:

So far, we have been manufacturing & exporting different kinds of helmets for more than 24 years. You can purchase latest design quality helmets here as well as personalize your own designs since we can provide a strong R&D support.We provide different option for custom service that you can select the different helmet color , different strap color,LOGO custom service ,inner pad design , divider color , different strap buckle color, and we can provide different head adjuster even different color for visor.



# The head circumference knowledge of women bike helmets:

#### **European Headform:**

An Oval shaped helmet is designed for a rider's head with a dimension which is considerably fit for Europeans.

#### **Generic headform:**

A generic headform helm