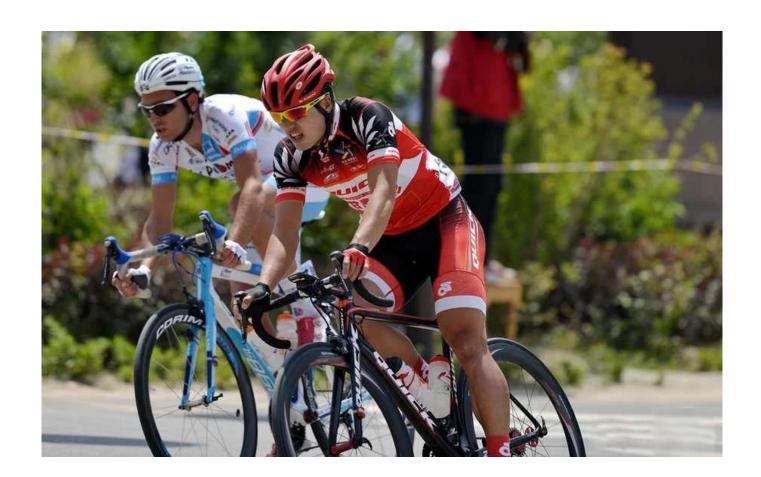

# best womens bike helmets for adults, CE bike helmet for women

# The description of womens bike helmets:

- Super lightest: only 190g, well-ventilated, with very cooling air tunnel and reasonable aero shape design.
- Three-dimensional duct design: This design is very aerodynamic drag coefficient is small , in the process of riding , people wear more cool.
- In-mold technology, when the helmet by the impact, the entire helmet uniform force.
- The high quality eco-friendly high temperature resistant PC shell.
- The high density black EPS material is imported from American,
- The bicycle accessories: adjustable chin strap with quick-release buckle; rear lock adjustment; cool comfortable pads;
- Certification: CE-EN1078 certified for impact protection.