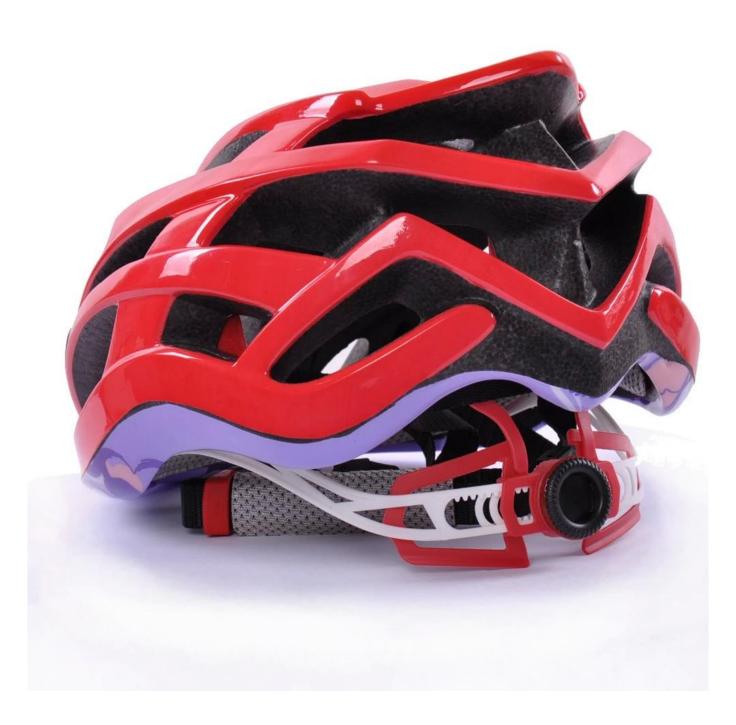

-----------------------------|
| Material                | EPS foam & PC shell double in-mold technology    |
| Certification           | CE EN1078                                        |
| Vents                   | 24 air vents                                     |
| Color                   | Pantone, customized                              |
| size/head circumference | S/M (54-58CM) M/L (58-62CM)                      |
| Weight                  | 190g                                             |
| Sample Time             | 7 days                                           |
| MOQ                     | 300pcs                                           |
| Package details         | PP bag+individual color box packing+mastercarton |

### The detail pictures of womens bike helmets:



















# The Customized accessories:

So far, we have been manufacturing & exporting different kinds of helmets for more than 24 years. You can purchase latest design quality helmets here as well as personalize your own designs since we can provide a strong R&D support.We provide different option for custom service that you can select the different helmet color , different strap color,LOGO custom service ,inner pad design , divider color , different strap buckle color, and we can provide different head adjuster even different color for visor.



# The head circumference knowledge of women bike helmets:

#### **European Headform:**

An Oval shaped helmet is designed for a rider's head with a dimension which is considerably fit for Europeans.

#### **Generic headform:**

A generic headfor