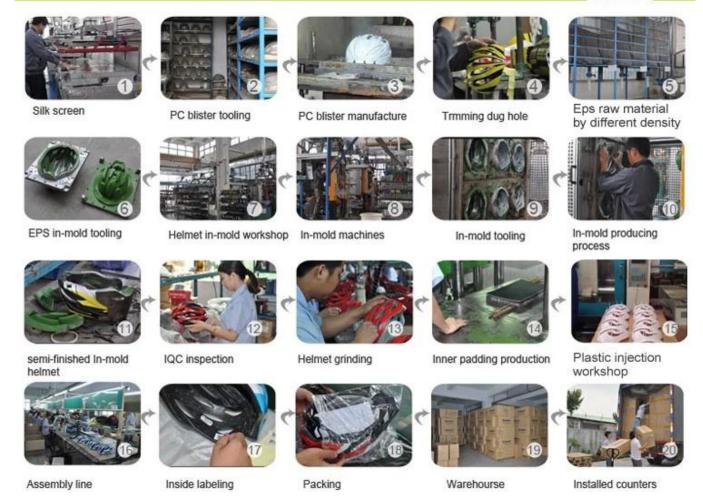

# The helmet production procedure is as below:

silk screen  $\rightarrow$  PC blister tooling  $\rightarrow$  PC blister manufacture  $\rightarrow$  Trimming dug hole  $\rightarrow$  EPS raw material by different density  $\rightarrow$  EPS in-mold tooling  $\rightarrow$  helmet in-mold workshop  $\rightarrow$  in-mold machines  $\rightarrow$  in-mold tooling  $\rightarrow$  in-mold producing process  $\rightarrow$  semi-finished in-mold helmet  $\rightarrow$  IQC inspection  $\rightarrow$  helmet grinding  $\rightarrow$  inner padding production  $\rightarrow$  plastic injection workshop  $\rightarrow$  assembly line  $\rightarrow$ inside labeling  $\rightarrow$  packing  $\rightarrow$  warehouse  $\rightarrow$  installed counters.

#### **Production Procedure**