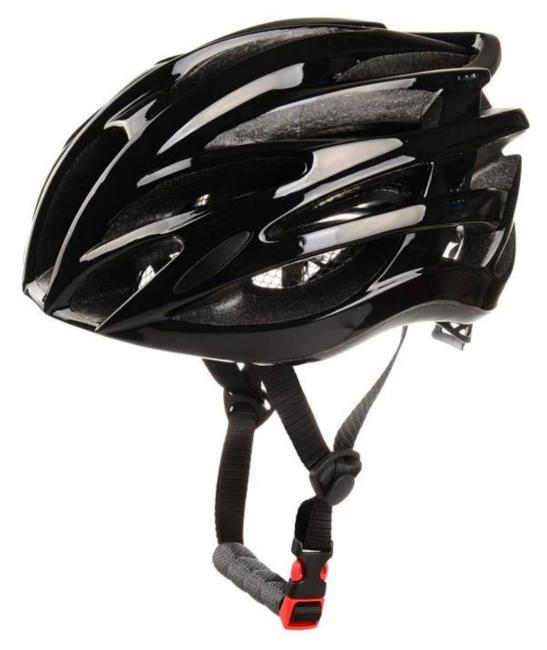

# The description of womens bike helmets:

- Super lightest: only 190g, well-ventilated, with very cooling air tunnel and reasonable aero shape design.
- Three-dimensional duct design: This design is very aerodynamic drag coefficient is small , in the process of riding , people wear more cool.
- In-mold technology, when the helmet by the impact, the entire helmet uniform force.
- The high quality eco-friendly high temperature resistant PC shell.
- The high density black EPS material is imported from American,
- The bicycle accessories: adjustable chin strap with quick-release buckle; rear lock adjustment; cool comfortable pads;
- Certification: CE-EN1078 certified for impact protection.

### The specification of womens bike helmets:

| Model No.               | AU-BR91 womens bike helmets                      |
|-------------------------|--------------------------------------------------|
| Material                | EPS foam & PC shell double in-mold technology    |
| Certification           | CE EN1078                                        |
| Vents                   | 24 air vents                                     |
| Color                   | Pantone, customized                              |
| size/head circumference | S/M (54-58CM) M/L (58-62CM)                      |
| Weight                  | 190g                                             |
| Sample Time             | 7 days                                           |
| MOQ                     | 300pcs                                           |
| Package details         | PP bag+individual color box packing+mastercarton |

### The detail pictures of womens bike helmets: