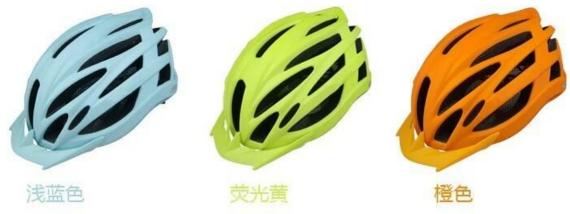

### The detail pictures of womens bike helmets:

### The specification of womens bike helmets:

| Model No.               | AU-BR91 womens bike helmets                      |
|-------------------------|--------------------------------------------------|
| Material                | EPS foam & PC shell double in-mold technology    |
| Certification           | CE EN1078                                        |
| Vents                   | 24 air vents                                     |
| Color                   | Pantone, customized                              |
| size/head circumference | S/M (54-58CM) M/L (58-62CM)                      |
| Weight                  | 190g                                             |
| Sample Time             | 7 days                                           |
| MOQ                     | 300pcs                                           |
| Package details         | PP bag+individual color box packing+mastercarton |