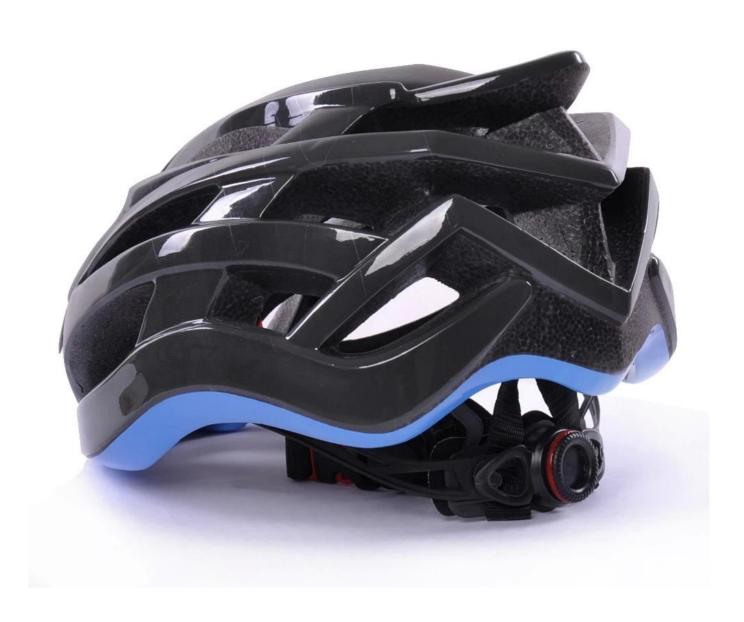

-------------------------|
| Material                | EPS foam & PC shell double in-mold technology    |
| Certification           | CE EN1078                                        |
| Vents                   | 24 air vents                                     |
| Color                   | Pantone, customized                              |
| size/head circumference | S/M (54-58CM) M/L (58-62CM)                      |
| Weight                  | 190g                                             |
| Sample Time             | 7 days                                           |
| MOQ                     | 300pcs                                           |
| Package details         | PP bag+individual color box packing+mastercarton |

### The detail pictures of womens bike helmets:



















# The Customized accessories:

So far, we have been manufacturing & exporting different kinds of helmets for more than 24 years. You can purchase latest design quality helmets here as well as personalize your own designs since we can provide a strong R&D support.We provide different option for custom service that you can select the different helmet color , different strap color,LOGO custom service ,inner pad design , divider color , different strap buckle color, and we can provide different head adjuster even different color for visor.



# The head circumference knowledge of women bike helmets:

#### **European Headform:**

An Oval shaped helmet is designed for a rider's head with a dimension which is considerably fit for Europeans.

#### **Generic headform:**

A generic headform he