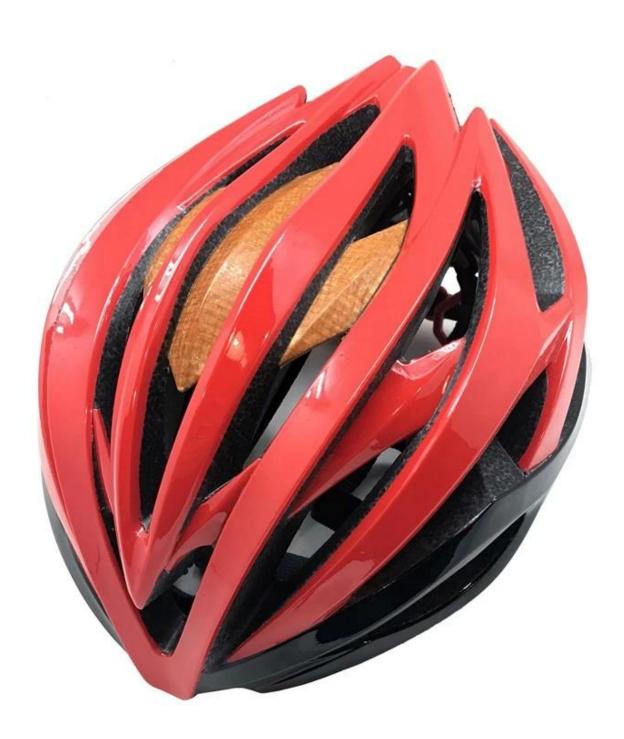

# carbon fiber helmet $\square$ carbon fiber bike helmet manufacturer AU-BM26

# The specification of carbon fiber helmet manufacturer:

| Item name               | AU-BM26 carbon fiber helmet , carbon fiber bike helmet manufacturer      |
|-------------------------|--------------------------------------------------------------------------|
| Model No.               | AU-BM26                                                                  |
| External material       | PC                                                                       |
| Inner material          | Hight Density EPS(expanded polystyrene)                                  |
| Technology              | PC+EPS In-mold                                                           |
| Helmet Certification    | CE EN 1078                                                               |
| Size/Head circumference | L(58-62CM)                                                               |
| Weight                  | 240g                                                                     |
| Color                   | PANTONE                                                                  |
| Sample time             | 3-7 day                                                                  |
| MOQ of OEM              | 300 PCS                                                                  |
| Packing detail          | 1.PP bag, PE bag, Blister card, color box and custom-design is welcomed. |
|                         | 2. Carton packing outside                                                |

# The description of china carbon fiber bike helmet supplier:

In-mould Carbon Construction: The In-mould construction is a technique that directly fuses the

shock absorbing EPS liner with the Polycarbonate shells and carbon piece to create a light weight and strong structure. The carbon fiber reinforcement adds additional strength in critical areas due to its great strength and impact distribution properties.

- Well-ventilated, with very cooling air tunnel and reasonable aero shape design.
- Three-dimensional duct design: This design is very aerodynamic drag coefficient is small, in the process of riding, people wear more cool.
- In-mold technology, when the helmet by the impact, the entire helmet uniform force.
- The high quality eco-friendly anti-impact PC shell.
- The high density black EPS material is imported from American,
- The bicycle accessories: adjustable chin strap with quick-release buckle; rear lock adjustment; cool insect-proof not comfortable pads;
- Certification: CE-EN1078 certified for impact protection.