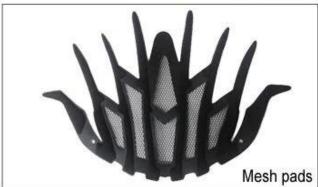

# There different kinds of inner padding fabric options. EVA pads: It is closed cell and impervious to water, has resilient feel.

Mesh pads: it can prevent dust and small insect fly into the helmet during wild riding.