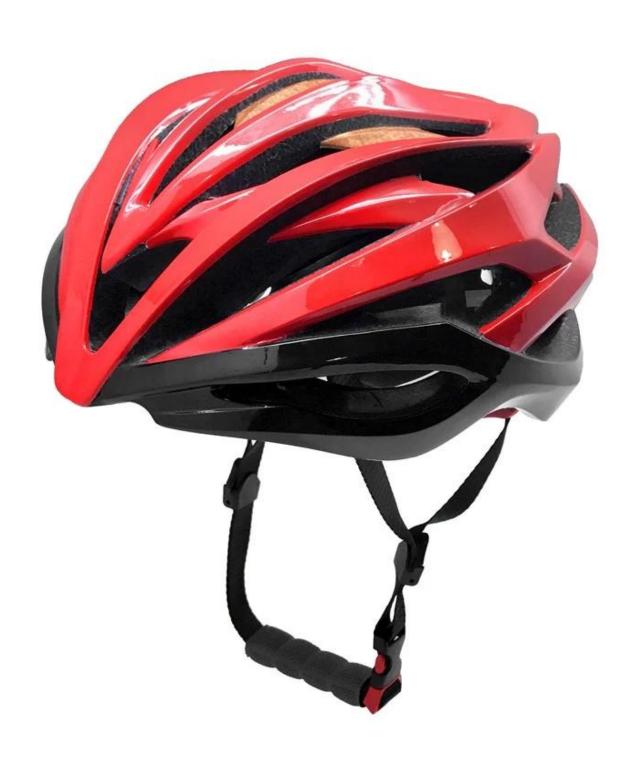

# carbon fiber helmet $\square$ carbon fiber bike helmet manufacturer AU-BM26

# The specification of carbon fiber helmet manufacturer:

| Item name               | AU-BM26 carbon fiber helmet , carbon fiber bike helmet manufacturer      |
|-------------------------|--------------------------------------------------------------------------|
| Model No.               | AU-BM26                                                                  |
| External material       | PC                                                                       |
| Inner material          | Hight Density EPS(expanded polystyrene)                                  |
| Technology              | PC+EPS In-mold                                                           |
| Helmet Certification    | CE EN 1078                                                               |
| Size/Head circumference | L(58-62CM)                                                               |
| Weight                  | 240g                                                                     |
| Color                   | PANTONE                                                                  |
| Sample time             | 3-7 day                                                                  |
| MOQ of OEM              | 300 PCS                                                                  |
| Packing detail          | 1.PP bag, PE bag, Blister card, color box and custom-design is welcomed. |
|                         | 2. Carton packing outside                                                |

# The description of china carbon fiber bike helmet supplier:

In-mould Carbon Construction: The In-mould construction is a technique that directly fuses the

shock absorbing EPS liner with the Polycarbonate shells and carbon piece to create a light weight and strong structure. The carbon fiber reinforcement adds additional strength in critical areas due to its great strength and impact distribution properties.

- Well-ventilated, with very cooling air tunnel and reasonable aero shape design.
- Three-dimensional duct design: This design is very aerodynamic drag coefficient is small, in the process of riding, people wear more cool.
- In-mold technology, when the helmet by the impact, the entire helmet uniform force.
- The high quality eco-friendly anti-impact PC shell.
- The high density black EPS material is imported from American,
- The bicycle accessories: adjustable chin strap with quick-release buckle; rear lock adjustment; cool insect-proof not comfortable pads;
- Certification: CE-EN1078 certified for impact protection.