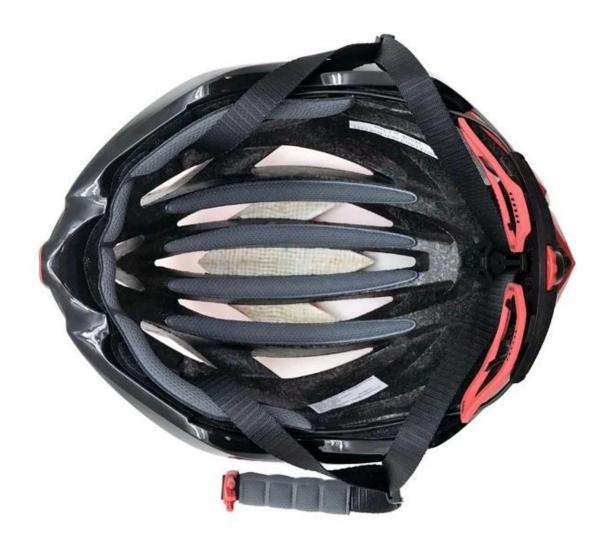

# There different kinds of inner padding fabric options. EVA pads: It is closed cell and impervious to water, has resilient feel.

Mesh pads: it can prevent dust and small insect fly into the helmet during wild riding.

Nylon pads: antibacterial and skin-friendly, easy to clean.

Velvet pads: very soft and comfortable feeling.

Cool max pads: very high-end, can keep the hair dry and cool during riding. Low quality pads: easy broken after friction with hair, uncomfortable and hot.

# **Inner Padding Fabric Options**

There are different kinds of inner pads for your choice.

first is 3D open mesh padding, it have to be opened a hot-press mold; second is cool max padding, we need to buy pad from cool max company with MOQ 1000 yards, third is ANTI-INSECT net, which could prevent small bug from going into your helmet at dusk, forth one is featherweight gel inserts, cheap and low quality pads

# **Inner Padding Options**