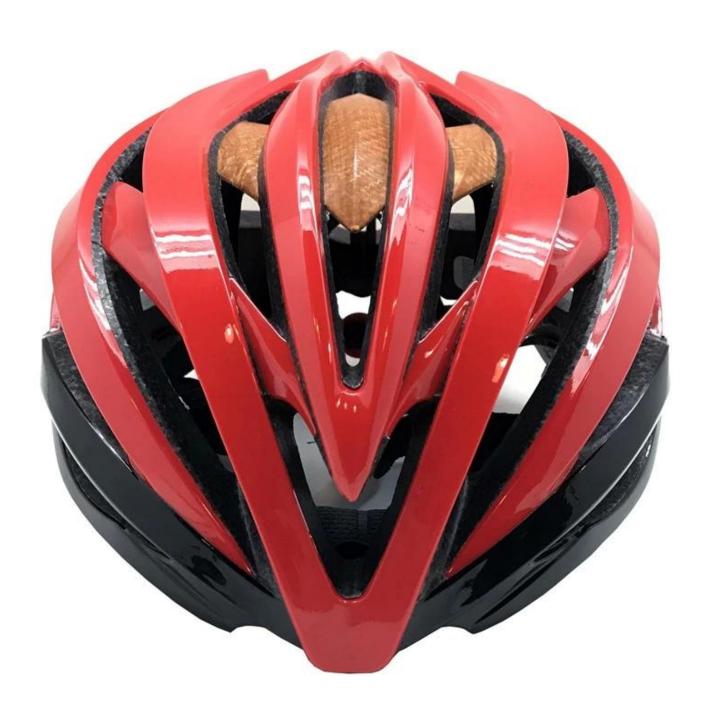

# carbon fiber helmet $\square$ carbon fiber bike helmet manufacturer AU-BM26

# The specification of carbon fiber helmet manufacturer:

| Item name               | AU-BM26 carbon fiber helmet , carbon fiber bike helmet manufacturer      |
|-------------------------|--------------------------------------------------------------------------|
| Model No.               | AU-BM26                                                                  |
| External material       | PC                                                                       |
| Inner material          | Hight Density EPS(expanded polystyrene)                                  |
| Technology              | PC+EPS In-mold                                                           |
| Helmet Certification    | CE EN 1078                                                               |
| Size/Head circumference | L(58-62CM)                                                               |
| Weight                  | 240g                                                                     |
| Color                   | PANTONE                                                                  |
| Sample time             | 3-7 day                                                                  |
| MOQ of OEM              | 300 PCS                                                                  |
| Packing detail          | 1.PP bag, PE bag, Blister card, color box and custom-design is welcomed. |
|                         | 2. Carton packing outside                                                |

# The description of china carbon fiber bike helmet supplier:

In-mould Carbon Construction: The In-mould construction is a technique that directly fuses the

shock absorbing EPS liner with the Polycarbonate shells and carbon piece to create a light weight and strong structure. The carbon fiber reinforcement adds additional strength in critical areas due to its great strength and impact distribution properties.

- Well-ventilated, with very cooling air tunnel and reasonable aero shape design.
- Three-dimensional duct design: This design is very aerodynamic drag coefficient is small, in the process of riding, people wear more cool.
- In-mold technology, when the helmet by the impact, the entire helmet uniform force.
- The high quality eco-friendly anti-impact PC shell.
- The high density black EPS material is imported from American,
- The bicycle accessories: adjustable chin strap with quick-release buckle; rear lock adjustment; cool insect-proof not comfortable pads;
- Certification: CE-EN1078 certified for impact protection.