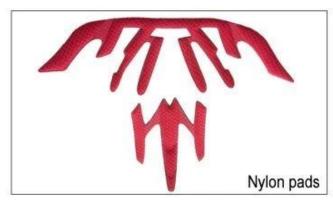

Nylon pads: antibacterial and skin-friendly, easy to clean.

Velvet pads: very soft and comfortable feeling.

Cool max pads: very high-end, can keep the hair dry and cool during riding. Low quality pads: easy broken after friction with hair, uncomfortable and hot.