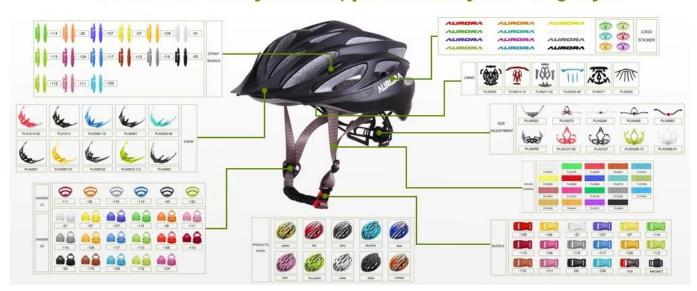

# The Customized accessories of china carbon fiber helmet manufacturer:

# There are four different helmet strap buckle for your freely choice:

- -Standard ITW brand Nylon helmet buckle
- Traditional helmet buckle
- Patent self-developed magnetic buckle (the comprehensive safety, functionality and great ease of use of helmets with the "one-hand fastener", with strong magnets make them easy to close and open, very convenient and safe).
- Fidlock brand magetic buckle.

Customized varieties colors of helmet accessories for your freely choice:

- Available helmet lockable strap divider in varieties color.
- Available helmet strap buckle in varieties colors.
- Available helmet strap holder in varieties colors.

#### Customize what you want, personalize your riding style