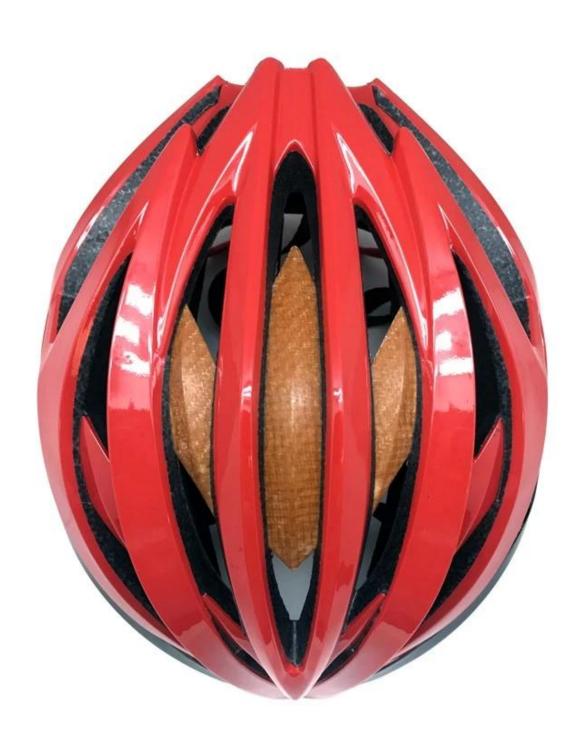

# The description of china carbon fiber bike helmet supplier:

In-mould Carbon Construction: The In-mould construction is a technique that directly fuses the

shock absorbing EPS liner with the Polycarbonate shells and carbon piece to create a light weight and strong structure. The carbon fiber reinforcement adds additional strength in critical areas due to its great strength and impact distribution properties.

- Well-ventilated, with very cooling air tunnel and reasonable aero shape design.
- Three-dimensional duct design: This design is very aerodynamic drag coefficient is small, in the process of riding, people wear more cool.
- In-mold technology, when the helmet by the impact, the entire helmet uniform force.
- The high quality eco-friendly anti-impact PC shell.
- The high density black EPS material is imported from American,
- The bicycle accessories: adjustable chin strap with quick-release buckle; rear lock adjustment; cool insect-proof not comfortable pads;
- Certification: CE-EN1078 certified for impact protection.