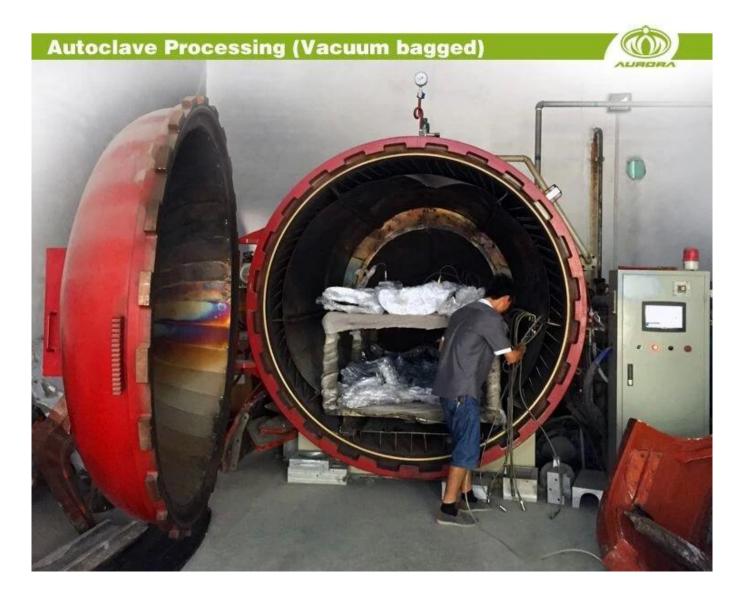

## The helmet production procedure is as below:

silk screen  $\rightarrow$  PC blister tooling  $\rightarrow$  PC blister manufacture  $\rightarrow$  Trimming dug hole  $\rightarrow$  EPS raw material by different density  $\rightarrow$  EPS in-mold tooling  $\rightarrow$  helmet in-mold workshop  $\rightarrow$  in-mold machines  $\rightarrow$  in-mold tooling  $\rightarrow$  in-mold producing process  $\rightarrow$  semi-finished in-mold helmet  $\rightarrow$  IQC inspection  $\rightarrow$  helmet grinding  $\rightarrow$  inner padding production  $\rightarrow$  plastic injection workshop  $\rightarrow$  assembly line  $\rightarrow$ inside labeling  $\rightarrow$  packing  $\rightarrow$  warehouse  $\rightarrow$  installed counters.