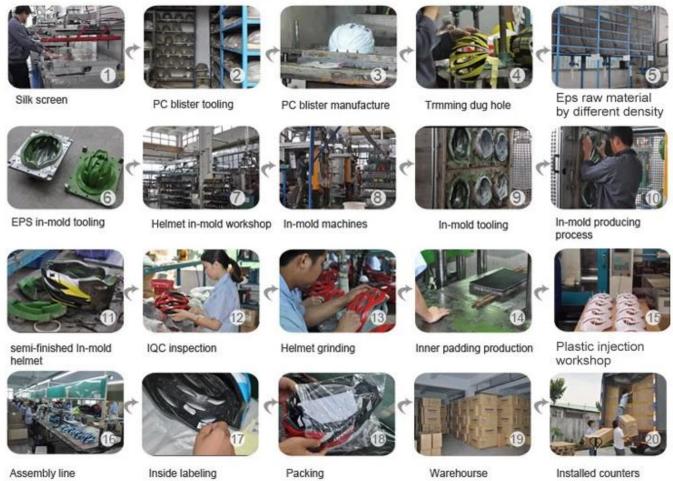

## The helmet production procedure is as below:

silk screen  $\rightarrow$  PC blister tooling  $\rightarrow$  PC blister manufacture  $\rightarrow$  Trimming dug hole  $\rightarrow$  EPS raw material by different density  $\rightarrow$  EPS in-mold tooling  $\rightarrow$  helmet in-mold workshop  $\rightarrow$  in-mold machines  $\rightarrow$  in-mold tooling  $\rightarrow$  in-mold producing process  $\rightarrow$  semi-finished in-mold helmet  $\rightarrow$  IQC inspection  $\rightarrow$  helmet grinding  $\rightarrow$  inner padding production  $\rightarrow$  plastic injection workshop  $\rightarrow$  assembly line  $\rightarrow$ inside labeling  $\rightarrow$  packing  $\rightarrow$  warehouse  $\rightarrow$  installed counters.

#### **Production Procedure**