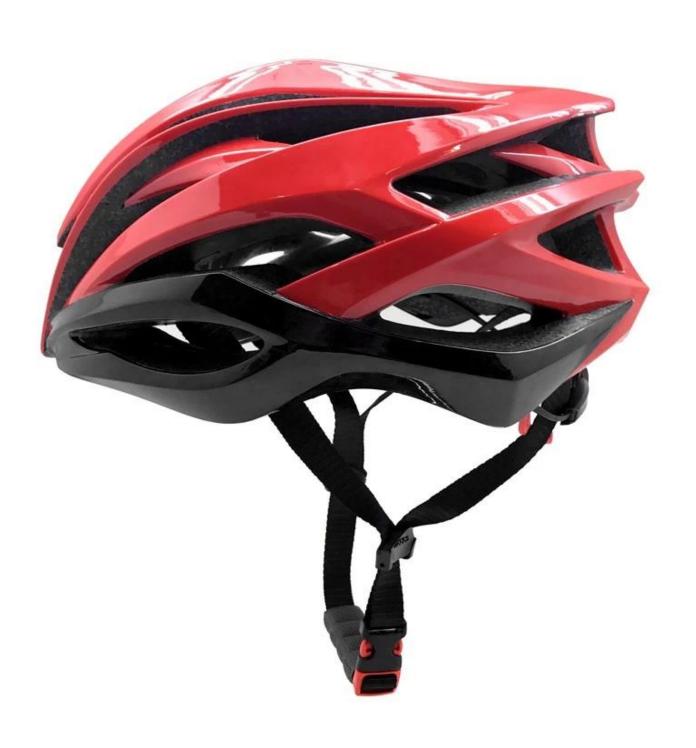

# carbon fiber helmet $\square$ carbon fiber bike helmet manufacturer AU-BM26

# The specification of carbon fiber helmet manufacturer:

| Item name               | AU-BM26 carbon fiber helmet , carbon fiber bike helmet manufacturer      |
|-------------------------|--------------------------------------------------------------------------|
| Model No.               | AU-BM26                                                                  |
| External material       | PC                                                                       |
| Inner material          | Hight Density EPS(expanded polystyrene)                                  |
| Technology              | PC+EPS In-mold                                                           |
| Helmet Certification    | CE EN 1078                                                               |
| Size/Head circumference | L(58-62CM)                                                               |
| Weight                  | 240g                                                                     |
| Color                   | PANTONE                                                                  |
| Sample time             | 3-7 day                                                                  |
| MOQ of OEM              | 300 PCS                                                                  |
| Packing detail          | 1.PP bag, PE bag, Blister card, color box and custom-design is welcomed. |
|                         | 2. Carton packing outside                                                |

# The description of china carbon fiber bike helmet supplier:

In-mould Carbon Construction: The In-mould construction is a technique that directly fuses the

shock absorbing EPS liner with the Polycarbonate shells and carbon piece to create a light weight and strong structure. The carbon fiber reinforcement adds additional strength in critical areas due to its great strength and impact distribution properties.

- Well-ventilated, with very cooling air tunnel and reasonable aero shape design.
- Three-dimensional duct design: This design is very aerodynamic drag coefficient is small, in the process of riding, people wear more cool.
- In-mold technology, when the helmet by the impact, the entire helmet uniform force.
- The high quality eco-friendly anti-impact PC shell.
- The high density black EPS material is imported from American,
- The bicycle accessories: adjustable chin strap with quick-release buckle; rear lock adjustment; cool insect-proof not comfortable pads;
- Certification: CE-EN1078 certified for impact protection.