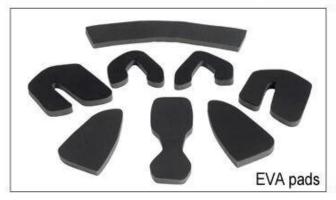

# There different kinds of inner padding fabric options. EVA pads: It is closed cell and impervious to water, has resilient feel.

Mesh pads: it can prevent dust and small insect fly into the helmet during wild riding.