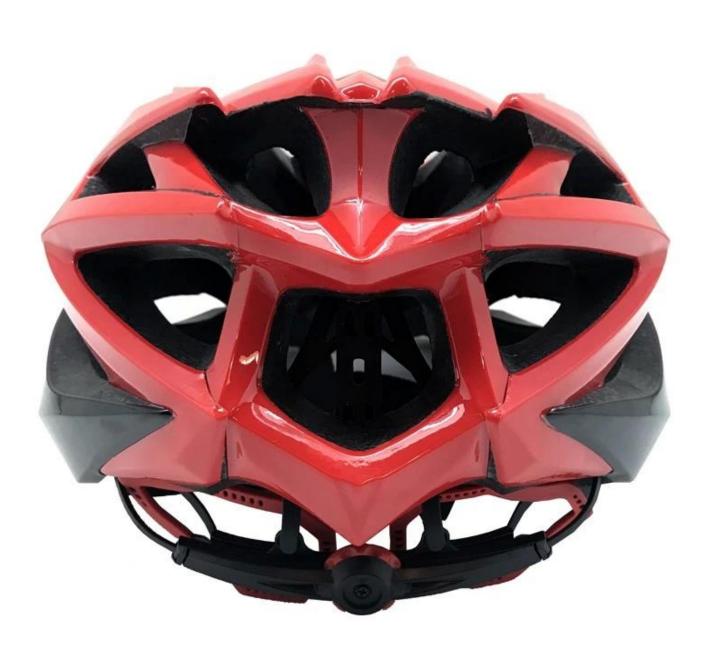

- Well-ventilated, with very cooling air tunnel and reasonable aero shape design.
- Three-dimensional duct design: This design is very aerodynamic drag coefficient is small, in the process of riding, people wear more cool.
- In-mold technology, when the helmet by the impact, the entire helmet uniform force.
- The high quality eco-friendly anti-impact PC shell.
- The high density black EPS material is imported from American,
- The bicycle accessories: adjustable chin strap with quick-release buckle; rear lock adjustment; cool insect-proof not comfortable pads;
- Certification: CE-EN1078 certified for impact protection.