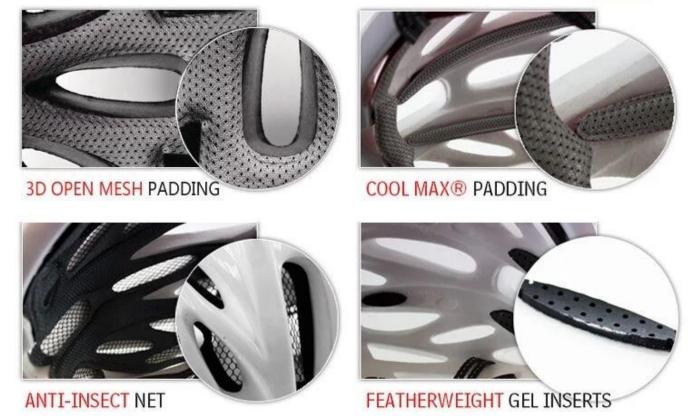

# **Inner Padding Fabric Options**

There are different kinds of inner pads for your choice.

first is 3D open mesh padding, it have to be opened a hot-press mold; second is cool max padding, we need to buy pad from cool max company with MOQ 1000 yards, third is ANTI-INSECT net, which could prevent small bug from going into your helmet at dusk, forth one is featherweight gel inserts, cheap and low quality pads

# There different kinds of inner padding fabric options. EVA pads: It is closed cell and impervious to water, has resilient feel.

Mesh pads: it can prevent dust and small insect fly into the helmet during wild riding.

Nylon pads: antibacterial and skin-friendly, easy to clean.

Velvet pads: very soft and comfortable feeling.

Cool max pads: very high-end, can keep the hair dry and cool during riding. Low quality pads: easy broken after friction with hair, uncomfortable and hot.