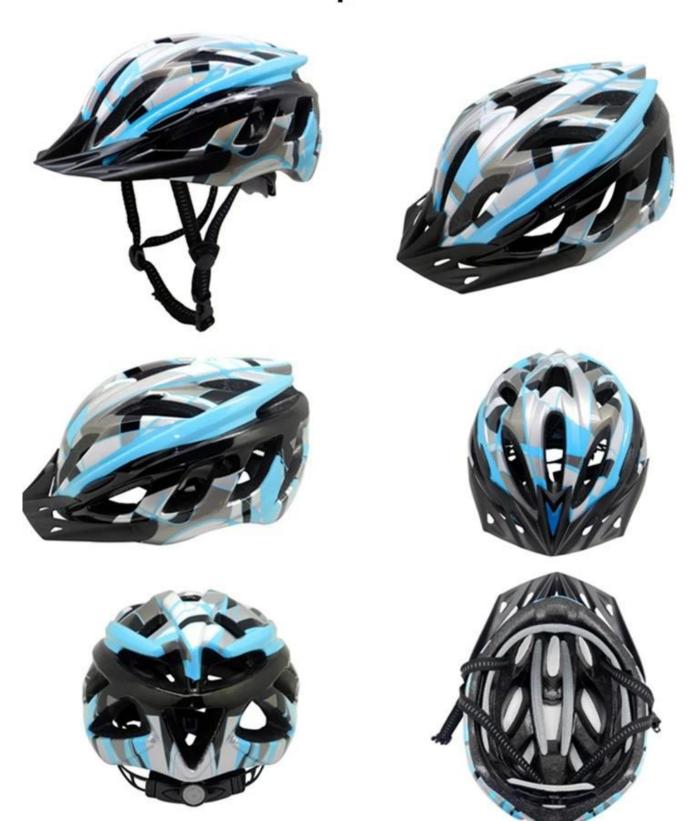

Material                | EPS foam & PC shell in-mold technology           |
| Certification           | CE EN1078                                        |
| Vents                   | 19 air vents                                     |
| Color                   | Pantone, customized                              |
| size/head circumference | S/M:(54-58CM),M/L: 58-62cm                       |
| Weight                  | 230g                                             |
| Sample Time             | 7 days                                           |
| MOQ                     | 300pcs                                           |
| Package details         | PP bag+individual color box packing+mastercarton |

# The detail pictures of coolest cycling helmets:

# Display From Different Perspectives















# The head circumference knowledge of cheap bicycle helmets:

#### **European Headform:**

An Oval shaped helmet is designed for a rider's head with a dimension which is considerably fit for Europeans.

#### **Generic headform:**

A generic headform helmet is designed for a rider's head with a dimension which is slightly longer front-to-back than its side-to-side measurement.

#### **Asian headform:**

A Round shaped helmet is designed for a rider's head with a dimension which is condierably fit for Asians.

# Helmet Shape 101



#### European Headform

An Oval shaped helmet is designed for a rider's head with a dimension which is considerably fit for Europeans.

#### Generic headform

A generic headform helmet is designed for a rider's head with a dimension which is slightly