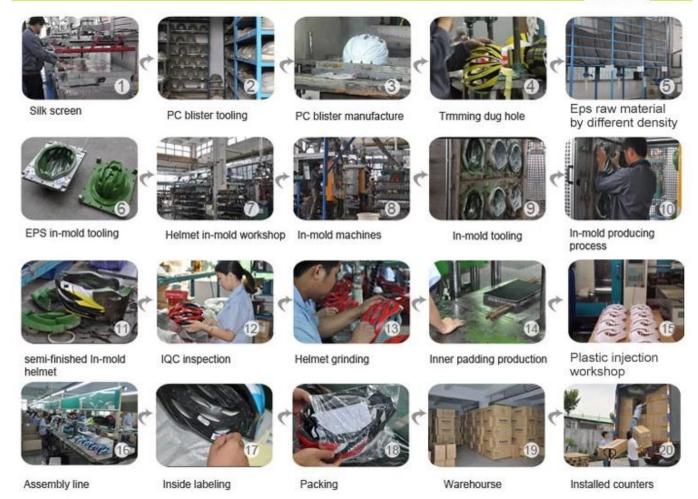

# The helmet production procedure is as below:

silk screen  $\rightarrow$  PC blister tooling  $\rightarrow$  PC blister manufacture  $\rightarrow$  Trimming dug hole  $\rightarrow$  EPS raw material by different density  $\rightarrow$  EPS in-mold tooling  $\rightarrow$  helmet in-mold workshop  $\rightarrow$  in-mold machines  $\rightarrow$  in-mold tooling  $\rightarrow$  in-mold producing process  $\rightarrow$  semi-finished in-mold helmet  $\rightarrow$  IQC inspection  $\rightarrow$  helmet grinding  $\rightarrow$  inner padding production  $\rightarrow$  plastic injection workshop  $\rightarrow$  assembly line  $\rightarrow$ inside labeling  $\rightarrow$  packing  $\rightarrow$  warehouse  $\rightarrow$  installed counters.

#### **Production Procedure**