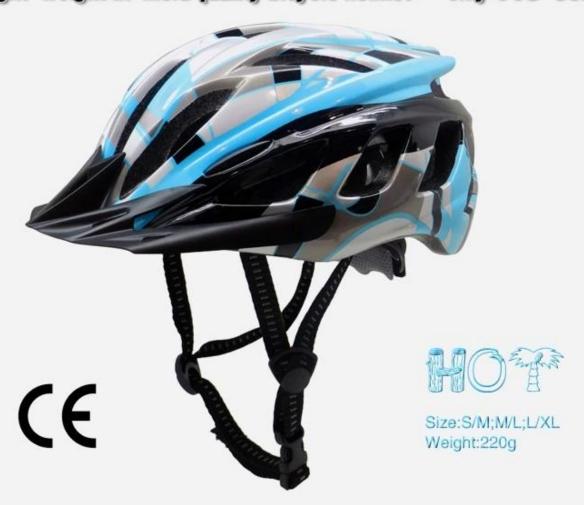

# ce coolest cycling helmets, cheap bicycle helmets for adults AU-BD02

# Light-weight in-mold quality bicycle helmet -- only 7.5 USD

## The description of coolest cycling helmets:

- Well-ventilated, with very cooling air tunnel and reasonable aero shape design.
- Three-dimensional duct design: This design is very aerodynamic drag coefficient is small , in the process of riding , people wear more cool.
- In-mold technology, when the helmet by the impact , the entire helmet uniform force.
- Removable brim: Block the sun and block the rain when speed riding.
- The high quality eco-friendly high temperature resistant PC shell.
- The high density black EPS material is imported from American,
- The bicycle accessories: adjustable chin strap with quick-release buckle; rear lock adjustment; cool comfortable pads;
- Certification: CE-EN1078 certified for impact protection,

## The specification of coolest cycling helmets:

| Model No.               | AU-BD02 coolest cycling helmets                  |
|-------------------------|--------------------------------------------------|
| Material                | EPS foam & PC shell in-mold technology           |
| Certification           | CE EN1078                                        |
| Vents                   | 19 air vents                                     |
| Color                   | Pantone, customized                              |
| size/head circumference | S/M:(54-58CM),M/L: 58-62cm                       |
| Weight                  | 230g                                             |
| Sample Time             | 7 days                                           |
| MOQ                     | 300pcs                                           |
| Package details         | PP bag+individual color box packing+mastercarton |