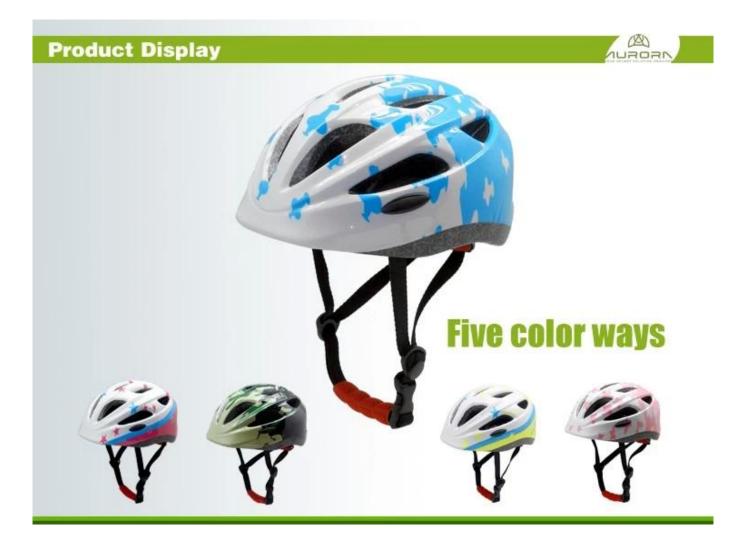

# The specification of <u>full face kids bike helmet</u>

| Model No.               | AU-C06 full face kids bike helmet                |
|-------------------------|--------------------------------------------------|
| Material                | In-mold EPS liner & PC shell                     |
| Certification           | CE EN1078 full face kids bike helmet             |
| Vents                   | 13 air vents                                     |
| Color                   | Pantone, customized                              |
| size/head circumference | S: 45-50cm ; M: 50-55cm; L: 54-58                |
| Weight                  | 225g                                             |
| Sample Time             | 7 days                                           |
| MOQ                     | 300pcs                                           |
| Package details         | PP bag+individual color box packing+mastercarton |

# The advantages of full face kids bike helmet:

- 1. it's super lightest. only 225g. and well-ventilated.
- 2. in-mould technology: seamless , when the helmet by the impact , the entire helmet uniform force,

- 3. Thicken PC shell .protection would be sharply increased.
- 4. High density grav EPS material. light weight. Shock resistance.provide reliable protection .
- 5. with patent adjustment headlock buckle . PA webbing, washable pads.
- 6. Lining Pad equipped with hot-pressing technology.
- 7. Certification: CE-EN1078 certified for impact protection.