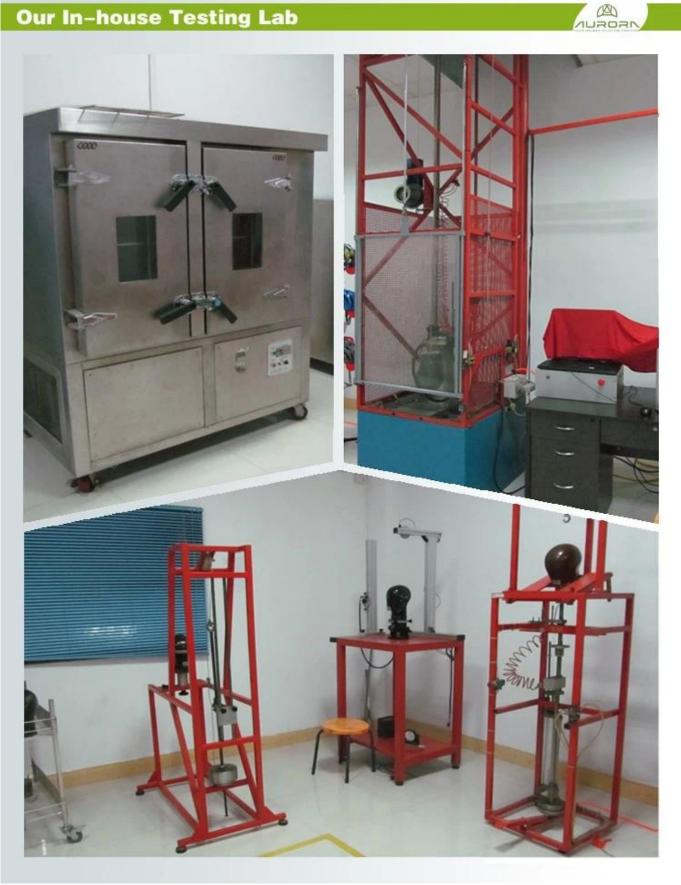

Even though we have considered every necessary elements to enhance the body structure in design, but we still use the professional equipments to inspect every aspects of our product! Our advanced in-house testing lab was built according to EN1078, EN397, EN12492, CPSC, etc. testing requirements. Before our mass boys skate helmet production or send it to third-party testing organization, we check the quality ourselves & make sure they are qualified!

### **Our In-house Testing Lab**

Below is our certificate :we have ISO9001 ,letters patent ,CE documents ,and we have our own lab to make sure every our product can meet the testing requirements