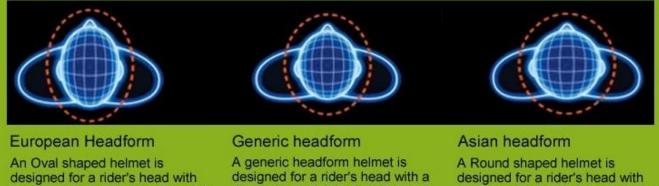

The detail pictures of full face kids bike helmet:

European Headform:

An Oval shaped helmet is designed for a rider's head with a dimension which is considerably fit for Europeans.

#### Generic headform:

A generic headform helmet is designed for a rider's head with a dimension which is slightly longer racing helmets for kids front-to-back than its scooter helmets kids side-to-side measurement.

Asian headform:

A Round shaped helmet is designed for a rider's head with a dimension which is condierably fit for Asians.

# Helmet Shape 101

a dimension which is considerably fit for Europeans.

dimension which is slightly longer front-to-back than its side-to-side measurement.

a dimension which is condierably fit for Asians.