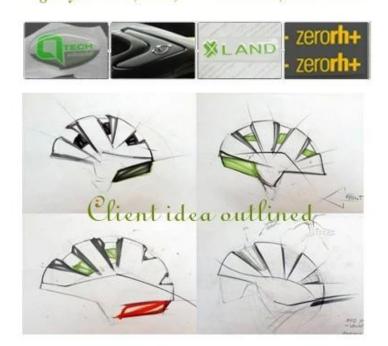

#### **CUSTOMIZE FOR BRAND**

(A)

The helmet production procedure is as below:

silk screen  $\rightarrow$  PC blister tooling  $\rightarrow$  PC blister manufacture  $\rightarrow$  Trimming dug hole  $\rightarrow$  EPS raw material by different density  $\rightarrow$  EPS in-mold tooling  $\rightarrow$  helmet in-mold workshop  $\rightarrow$  in-mold machines  $\rightarrow$  in-mold tooling  $\rightarrow$  in-mold producing process  $\rightarrow$  semi-finished in-mold helmet  $\rightarrow$  IQC inspection  $\rightarrow$  helmet grinding  $\rightarrow$  inner padding production  $\rightarrow$  plastic injection workshop  $\rightarrow$  assembly line  $\rightarrow$ inside labeling  $\rightarrow$  packing  $\rightarrow$  warehouse  $\rightarrow$  installed counters.