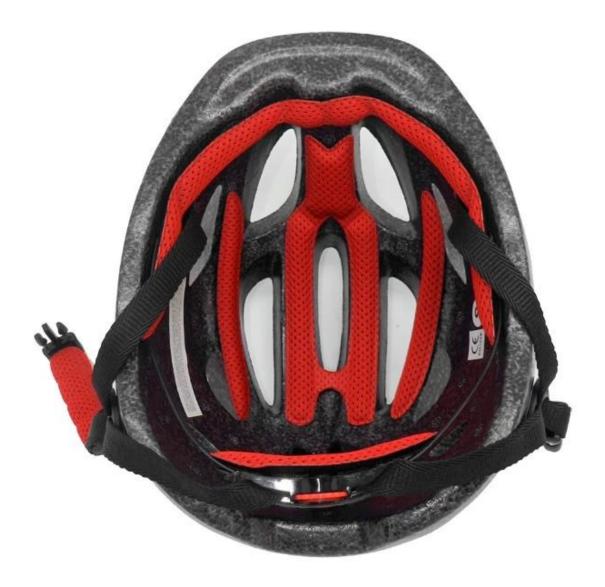

The detail pictures of full face kids bike helmet:

European Headform:

An Oval shaped helmet is designed for a rider's head with a dimension which is considerably fit for Europeans.

#### Generic headform:

A generic headform helmet is designed for a rider's head with a dimension which is slightly longer racing helmets for kids front-to-back than its scooter helmets kids side-to-side measurement.

Asian headform:

A Round shaped helmet is designed for a rider's head with a dimension which is condierably fit for Asians.

# Helmet Shape 101

a dimension which is considerably fit for Europeans.

dimension which is slightly longer front-to-back than its side-to-side measurement.

a dimension which is condierably fit for Asians.