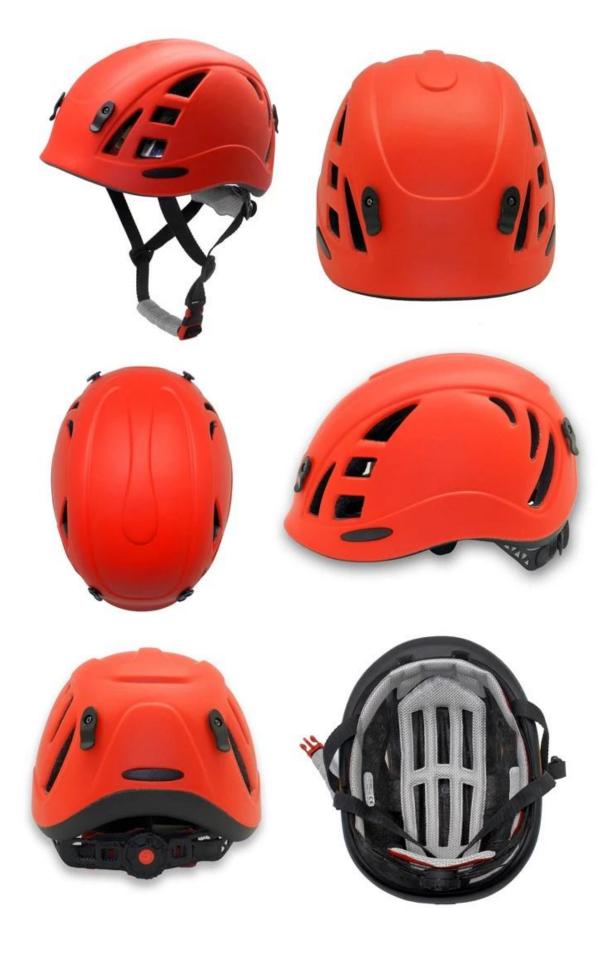

### The advantages of this tree climbing equipment:

- 1. It's super lightest, and well-ventilated.
- 2. Three-dimensional duct design: This design is very aerodynamic drag efficient is small, in the process of riding, people wear more cool.
- 3. In-mould technology: seamless, when the helmet by the impact, the entire helmet uniform force.
- 4. double PC protection:top PC shell and bottom PC shell offer double protection.
- 5. high quality PC shell offer long time use for childs
- 6. cool comfortable pads offer great wearing enjoy for childs
- 7. Certification: CE EN 12492 offers helmets quality control.

#### **Product Picture**