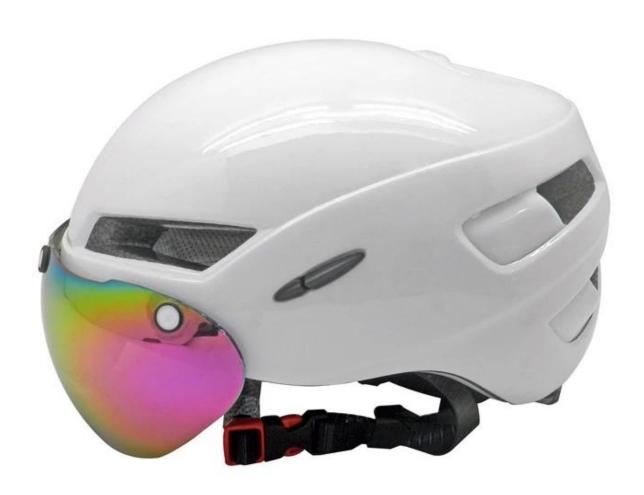

|
| Color                   | Pantone, customized                                                                         |
| size/head circumference | S/M (54-58CM) M/L (58-62CM)                                                                 |
| Weight                  | 235g                                                                                        |
| Sample Time             | 7 days                                                                                      |
| MOQ                     | 100pcs                                                                                      |
| Package details         | PP bag+individual color box packing+mastercarton                                            |

# The detail pictures of cycle helmet reviews:





















## The Customized accessories:

There are four different helmet strap buckle for your freely choice:

- Standard ITW brand Nylon helmet buckle
- Traditional helmet buckle
- Patent self-developed magnetic buckle (the comprehensive safety, functionality and great ease of use of helmets with the "one-hand fastener", with strong magnets make them easy to close and open, very convenient and safe).
- Fidlock brand magetic buckle.

Customized varieties colors of helmet accessories for your freely choice:

- Available helmet lockable strap divider in varieties color.
- Available helmet strap buckle in varieties colors.
- Available helmet strap holder in varieties colors.

# **Buckle Options**





Don't be surprised! As a factory with 23-year R&D experience, we have developed a ser