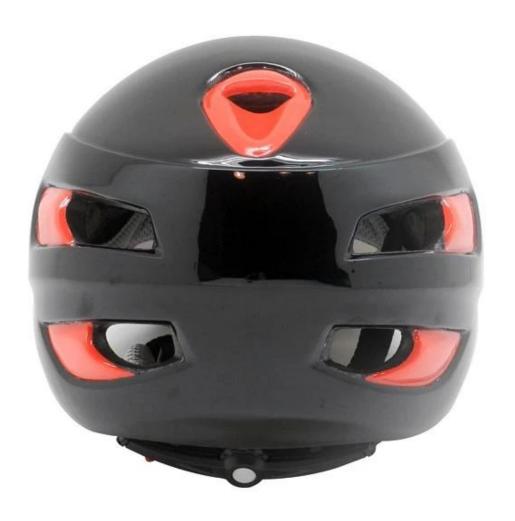

|
| Color                   | Pantone, customized                                                                         |
| size/head circumference | S/M (54-58CM) M/L (58-62CM)                                                                 |
| Weight                  | 235g                                                                                        |
| Sample Time             | 7 days                                                                                      |
| MOQ                     | 100pcs                                                                                      |
| Package details         | PP bag+individual color box packing+mastercarton                                            |

# The detail pictures of cycle helmet reviews:





















## The Customized accessories:

There are four different helmet strap buckle for your freely choice:

- Standard ITW brand Nylon helmet buckle
- Traditional helmet buckle
- Patent self-developed magnetic buckle (the comprehensive safety, functionality and great ease of use of helmets with the "one-hand fastener", with strong magnets make them easy to close and open, very convenient and safe).
- Fidlock brand magetic buckle.

Customized varieties colors of helmet accessories for your freely choice:

- Available helmet lockable strap divider in varieties color.
- Available helmet strap buckle in varieties colors.
- Available helmet strap holder in varieties colors.

# **Buckle Options**





Don't be surprised! As a factory with 23-year R&D experience, we have developed a serie of adjust