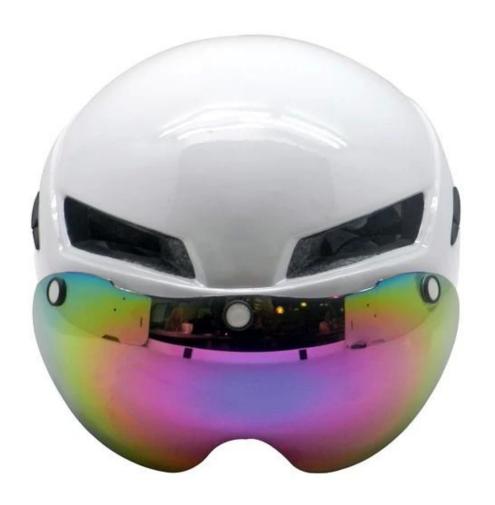

|
| Color                   | Pantone, customized                                                                         |
| size/head circumference | S/M (54-58CM) M/L (58-62CM)                                                                 |
| Weight                  | 235g                                                                                        |
| Sample Time             | 7 days                                                                                      |
| MOQ                     | 100pcs                                                                                      |
| Package details         | PP bag+individual color box packing+mastercarton                                            |

# The detail pictures of cycle helmet reviews:





















## The Customized accessories:

There are four different helmet strap buckle for your freely choice:

- Standard ITW brand Nylon helmet buckle
- Traditional helmet buckle
- Patent self-developed magnetic buckle (the comprehensive safety, functionality and great ease of use of helmets with the "one-hand fastener", with strong magnets make them easy to close and open, very convenient and safe).
- Fidlock brand magetic buckle.

Customized varieties colors of helmet accessories for your freely choice:

- Available helmet lockable strap divider in varieties color.
- Available helmet strap buckle in varieties colors.
- Available helmet strap holder in varieties colors.

# **Buckle Options**





Don't be surprised! As a factory with 23-year R&D experience, we have developed a s