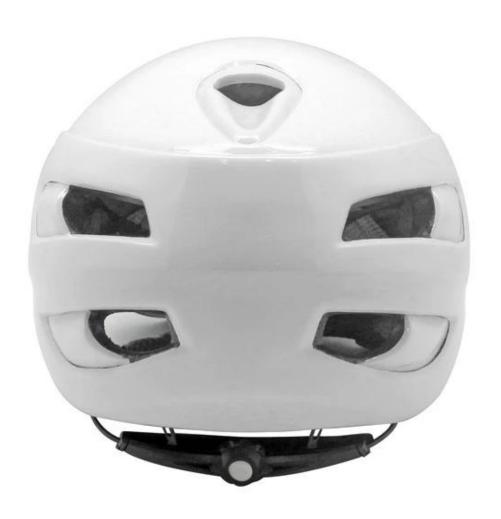

|
| Color                   | Pantone, customized                                                                         |
| size/head circumference | S/M (54-58CM) M/L (58-62CM)                                                                 |
| Weight                  | 235g                                                                                        |
| Sample Time             | 7 days                                                                                      |
| MOQ                     | 100pcs                                                                                      |
| Package details         | PP bag+individual color box packing+mastercarton                                            |

# The detail pictures of cycle helmet reviews:





















## The Customized accessories:

There are four different helmet strap buckle for your freely choice:

- Standard ITW brand Nylon helmet buckle
- Traditional helmet buckle
- Patent self-developed magnetic buckle (the comprehensive safety, functionality and great ease of use of helmets with the "one-hand fastener", with strong magnets make them easy to close and open, very convenient and safe).
- Fidlock brand magetic buckle.

Customized varieties colors of helmet accessories for your freely choice:

- Available helmet lockable strap divider in varieties color.
- Available helmet strap buckle in varieties colors.
- Available helmet strap holder in varieties colors.

# **Buckle Options**





Don't be surprised! As a factory with 23-year R&D experience, we have developed a serie o