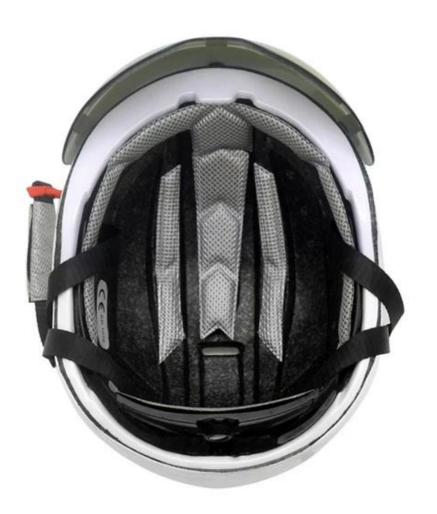

# The detail pictures of cycle helmet reviews:

# **Adjustment System Options**

There different kinds of inner padding fabric options.

EVA pads: It is closed cell and impervious to water, has resilient feel.

Mesh pads: it can prevent dust and small insect fly into the helmet during wild riding.

Nylon pads: antibacterial and skin-friendly, easy to clean.

Velvet pads: very soft and comfortable feeling.

Cool max pads: very high-end, can keep the hair dry and cool during riding. Low quality pads: easy broken after friction with hair, uncomfortable and hot.

# **Inner Padding Fabric Options**

Breathability and comfort are extremely important, that's why the Manta features Airlite straps which are 15% lighter than a standard helmet strap. Tetoron straps are lighter, stronger and more breathable than a normal helmet strap. They also do not stick to the face as easily when temperatures begin to increase. Fast Adapting System webbing can be easily and continuously tailored to your exact head shape. The helmet stays securely on the head in all situations and the webbing straps are always in the best position.