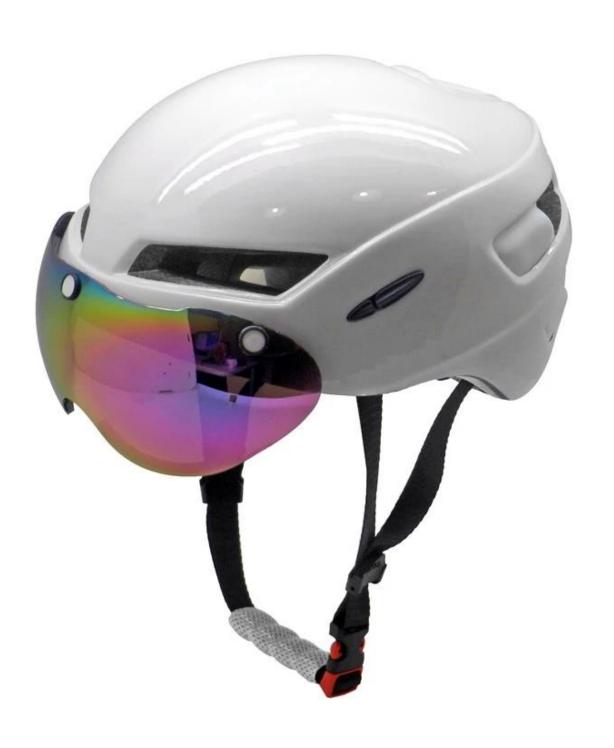

# <u>china time trial helmet manufacturer time trial helmet</u> manufacturer AU-T02

# The Details of china time trial helmet supplier:

The dirt bike helmet combines aerodynamic efficiency with strong cooling power. The magnetically-fastened eye shield provides wrap-around eye protection with exceptional optical clarity, and it's easy to flip up or remove when appropriate.

#### **Features**

Optical shield w/ magnetic attachment, Wind tunnel aided design, Removable/washable comfort padding, Featherweight webbing with Slimline buckle.