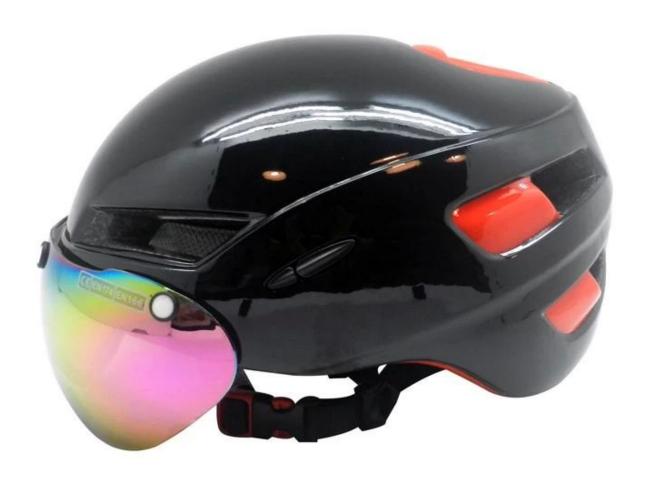

# The Details of china time trial helmet supplier:

The dirt bike helmet combines aerodynamic efficiency with strong cooling power. The magnetically-fastened eye shield provides wrap-around eye protection with exceptional optical clarity, and it's easy to flip up or remove when appropriate.

#### **Features**

Optical shield w/ magnetic attachment, Wind tunnel aided design, Removable/washable comfort padding, Featherweight webbing with Slimline buckle.

# The detail pictures of cycle helmet reviews: