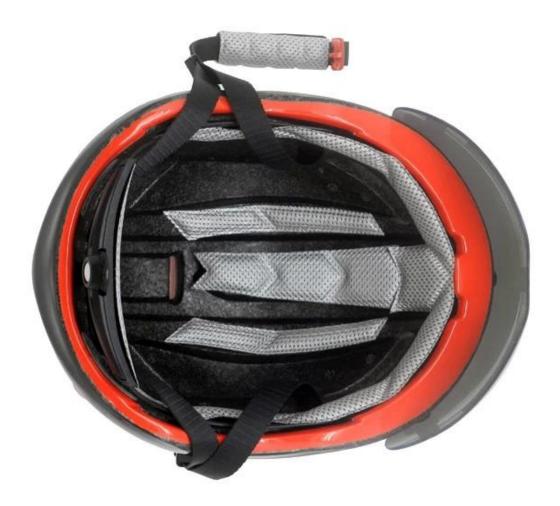

# The detail pictures of cycle helmet reviews:

# **Adjustment System Options**

There different kinds of inner padding fabric options.

EVA pads: It is closed cell and impervious to water, has resilient feel.

Mesh pads: it can prevent dust and small insect fly into the helmet during wild riding.

Nylon pads: antibacterial and skin-friendly, easy to clean.

Velvet pads: very soft and comfortable feeling.

Cool max pads: very high-end, can keep the hair dry and cool during riding. Low quality pads: easy broken after friction with hair, uncomfortable and hot.

# **Inner Padding Fabric Options**

Breathability and comfort are extremely important, that's why the Manta features Airlite straps which are 15% lighter than a standard helmet strap. Tetoron straps are lighter, stronger and more breathable than a normal helmet strap. They also do not stick to the face as easily when temperatures begin to increase. Fast Adapting System webbing can be easily and continuously tailored to your exact head shape. The helmet stays securely on the head in all situations and the webbing straps are always in the best position.

# **Helmet Strap Options**

Polyester strap

PU strap

Available colored/patterned strap