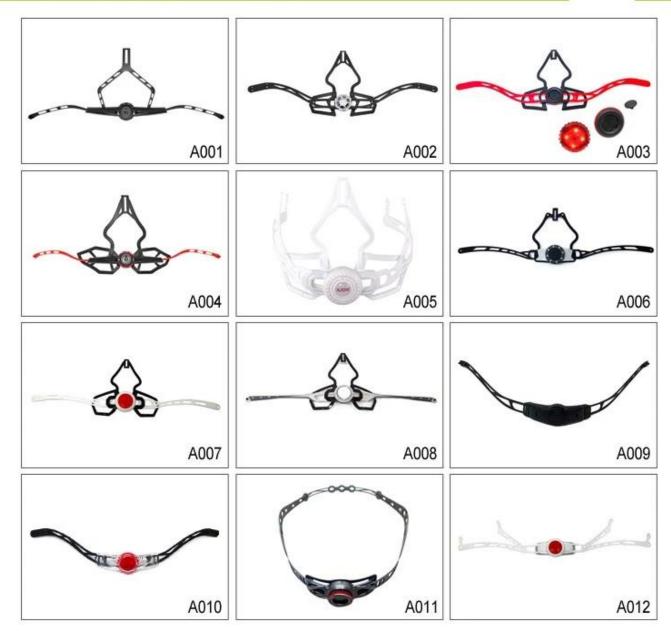

# **Buckle Options**

Don't be surprised! As a factory with 23-year R&D experience, we have developed a serie of adjustments for different helmets & comply with different helmet designs! You can find Up & Down adjuster, Y shape adjuster, LED adjuster, full head adjuster, transparent adjuster, integrated adjuster, etc. all at our factory! What's more, in order to satisfy your brand demand, we can add logo stickers or customize your exclusive adjuster according to your design or idea! The multi-color combination of our adjustments is also one of its highlights. We promise every rotating dial adjustment is of well-made & can provide you a comfortable & stable fitting experience!