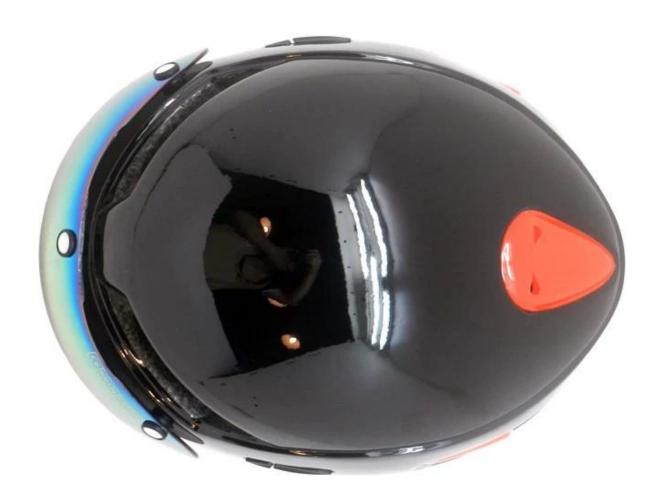

|
| Color                   | Pantone, customized                                                                         |
| size/head circumference | S/M (54-58CM) M/L (58-62CM)                                                                 |
| Weight                  | 235g                                                                                        |
| Sample Time             | 7 days                                                                                      |
| MOQ                     | 100pcs                                                                                      |
| Package details         | PP bag+individual color box packing+mastercarton                                            |

# The detail pictures of cycle helmet reviews:





















## The Customized accessories:

There are four different helmet strap buckle for your freely choice:

- Standard ITW brand Nylon helmet buckle
- Traditional helmet buckle
- Patent self-developed magnetic buckle (the comprehensive safety, functionality and great ease of use of helmets with the "one-hand fastener", with strong magnets make them easy to close and open, very convenient and safe).
- Fidlock brand magetic buckle.

Customized varieties colors of helmet accessories for your freely choice:

- Available helmet lockable strap divider in varieties color.
- Available helmet strap buckle in varieties colors.
- Available helmet strap holder in varieties colors.

# **Buckle Options**





Don't be surprised! As a factory with 23-year R&D experience, we have developed a serie of adju