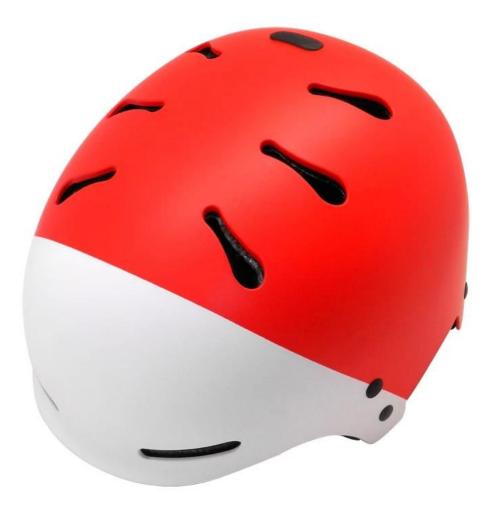

or skateboarding in Chinese factory

## Aurora - Your China Helmet Expert, Alibaba Highly <u>Skateboard helmet recommended supplier.</u> The advantages of custom skate helmet:

1. It's super lightest, and well-ventilated.

2. Three-dimensional duct design: This design is very aerodynamic drag coefficient is small, in the process of riding, people wear more cool.

3. injection technology: offer great protection when helmet be impacted, the entire helmet uniform force.

. The black EPS material is imported from American.

7. The skate accessories: adjustable chin strap with quick-release buckle; rear lock adjustment; cool comfortable pads.

8. Certification: CE EN1078 certified for impact protection.

New helmet AU-K004 high quality Skate Helmet With CE approved.

## **Product Picture**











## MANUFACTURING PROCESS SHOW

AURORN

Shenzhen Aurora Sports Goods Co., LTD established in the year of 2012, more than 22 years experience. Expert in production of all kinds of helmets for different sports.Excellent quality, reasonable price, fast delivery makes us get very good reputation among our customers. Expert in OEM and ODM orders.Our skilled R&D team offers one stop service for throughout customers. 99% export and our main market is North America, European, Australia, Japan etc. Your enquiry is very welcomed and we will try our utmost to helpyou establish solid market. We are looking for long term relationship and get win win situation.



1. Helmet house

2.printing



8.Packaging

9.finished helmet