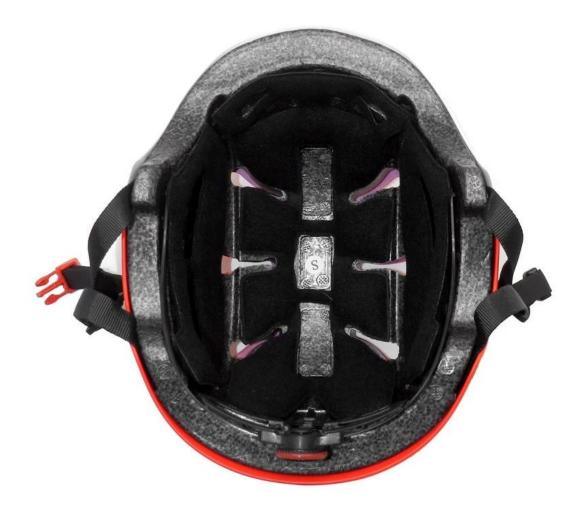

## **Product Picture**

3. injection technology: offer great protection when helmet be impacted, the entire helmet uniform force.

. The black EPS material is imported from American.

7. The skate accessories: adjustable chin strap with quick-release buckle; rear lock adjustment; cool comfortable pads.