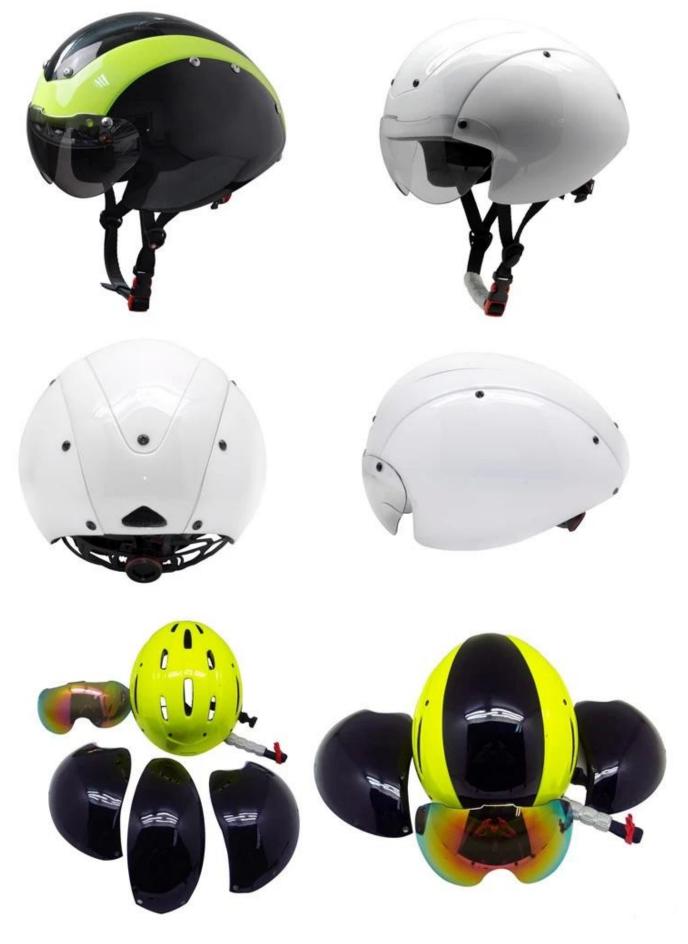

# professional aero time trial bicycle helmet with CE .

-Model No.: AU-T01 -Vents: 13 vents -Weight: 320 g -Size: S/M: 54-58cm M/L: 58-62cm

Three pieces of PC shell can be separate and replaced by different colors.

## **Product Features of TT cycling race helmet.**

- 1. Thicken PC shell, protection would be sharply increased.
- 2. High density gray EPS material, light weight, Shock resistance, provide reliable protection.
- 3. With adjustment headlock buckle, PA webbing, washable pads.
- 4. Lining Pad equipped with hot-pressing technology.
- 5.We are a direct helmet manufacturer, with independent R&D capabilities.

### **Pictures of TT cycling race helmet.**

## **Product Detail of TT cycling race helmet.**

| ltem                     | Feature                                                                                                                         | Optional                                                                                                                                                                                                                                                                                                                                                                            |
|--------------------------|---------------------------------------------------------------------------------------------------------------------------------|-------------------------------------------------------------------------------------------------------------------------------------------------------------------------------------------------------------------------------------------------------------------------------------------------------------------------------------------------------------------------------------|
| 1.Product Name           | Time Trial helmet                                                                                                               | Causl helmet, road bike helmet                                                                                                                                                                                                                                                                                                                                                      |
| 2.Model Number           | AU-T01                                                                                                                          |                                                                                                                                                                                                                                                                                                                                                                                     |
| 3.Material               | PC+EPS in mold techology,adjustment<br>rubber knob,nylon chin strap<br>and ITW buckle, headkey headring                         | EPS gray material, EPS+PC in mold helmet, adjustable chin strap with<br>quick-release buckle; rear lock adjustment; cool comfortable pads<br>EPS gray material, EPS+PC inmould helmet, adjustable chin strap with<br>quick-release buckle; rear lock adjustment; cool comfortable pads - See<br>more at:<br>http://www.aurorasport.com/bicycle-helmet/193.html#sthash.j25DBJel.dpuf |
| 4. Goggle                | black or white                                                                                                                  |                                                                                                                                                                                                                                                                                                                                                                                     |
| 5. Color<br>5. Color     | any pantone color                                                                                                               | any pantone color                                                                                                                                                                                                                                                                                                                                                                   |
| 6. Size                  | S/M(54-58cm) M/L (58-62CM)                                                                                                      | standard adult size or children size                                                                                                                                                                                                                                                                                                                                                |
| 7. Logo                  | sticker Printing, watermark, heat transfer, etc.                                                                                |                                                                                                                                                                                                                                                                                                                                                                                     |
| 8. MOQ                   | 500 pcs Each color no less than 300pcs                                                                                          |                                                                                                                                                                                                                                                                                                                                                                                     |
| 9. Carton Size           | 73*58*35CM                                                                                                                      |                                                                                                                                                                                                                                                                                                                                                                                     |
| 10. Packing              | 12pcs/ctn 10pcs master ctn                                                                                                      |                                                                                                                                                                                                                                                                                                                                                                                     |
| 11. Price Term           | FOB                                                                                                                             |                                                                                                                                                                                                                                                                                                                                                                                     |
| 12. Shipping Method      | By sea or by air express                                                                                                        |                                                                                                                                                                                                                                                                                                                                                                                     |
| 13. Payment Terms        | Paypal T/T, Western Union, L/C                                                                                                  |                                                                                                                                                                                                                                                                                                                                                                                     |
| 14.Helmet accessories    | Anti-allergenic interior pads, headlock<br>adjuster, <u>Tetoron helmet strap</u> ,standard ITW<br>buckle, Anti-slip cam divider |                                                                                                                                                                                                                                                                                                                                                                                     |
| 15. Production Lead Time | 20-30 days                                                                                                                      | after your confirmation to pre-production samples, and also according to your order quantity                                                                                                                                                                                                                                                                                        |