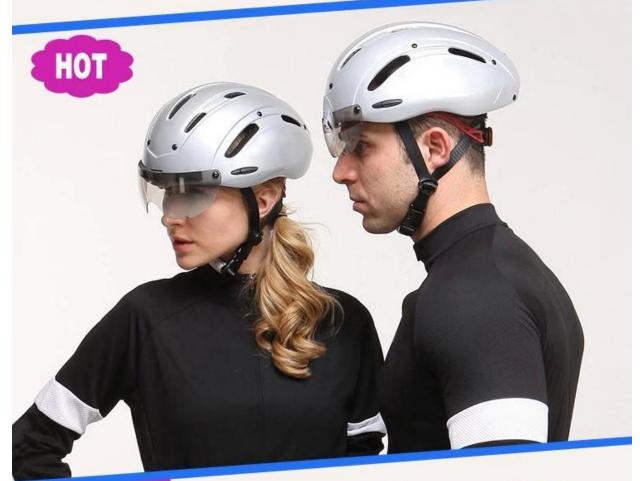

# professional aero time trial bicycle helmet with CE .

-Model No.: AU-T01 -Vents: 13 vents -Weight: 320 g -Size: S/M: 54-58cm M/L: 58-62cm

Three pieces of PC shell can be separate and replaced by different colors.

## **Product Features of TT cycling race helmet.**

- 1. Thicken PC shell, protection would be sharply increased.
- 2. High density gray EPS material, light weight, Shock resistance, provide reliable protection.
- 3. With adjustment headlock buckle, PA webbing, washable pads.
- 4. Lining Pad equipped with hot-pressing technology.
- 5.We are a direct helmet manufacturer, with independent R&D capabilities.