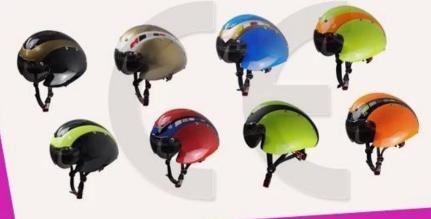

### **Pictures of TT cycling race helmet.**

## **Product Detail of TT cycling race helmet.**

| ltem                     | Feature                                                                                                                         | Optional                                                                                                                                                                                                                                                                                                                                                                            |
|--------------------------|---------------------------------------------------------------------------------------------------------------------------------|-------------------------------------------------------------------------------------------------------------------------------------------------------------------------------------------------------------------------------------------------------------------------------------------------------------------------------------------------------------------------------------|
| 1.Product Name           | Time Trial helmet                                                                                                               | Causl helmet, road bike helmet                                                                                                                                                                                                                                                                                                                                                      |
| 2.Model Number           | AU-T01                                                                                                                          |                                                                                                                                                                                                                                                                                                                                                                                     |
| 3.Material               | PC+EPS in mold techology,adjustment<br>rubber knob,nylon chin strap<br>and ITW buckle, headkey headring                         | EPS gray material, EPS+PC in mold helmet, adjustable chin strap with<br>quick-release buckle; rear lock adjustment; cool comfortable pads<br>EPS gray material, EPS+PC inmould helmet, adjustable chin strap with<br>quick-release buckle; rear lock adjustment; cool comfortable pads - See<br>more at:<br>http://www.aurorasport.com/bicycle-helmet/193.html#sthash.j25DBJel.dpuf |
| 4. Goggle                | black or white                                                                                                                  |                                                                                                                                                                                                                                                                                                                                                                                     |
| 5. Color<br>5. Color     | any pantone color                                                                                                               | any pantone color                                                                                                                                                                                                                                                                                                                                                                   |
| 6. Size                  | S/M(54-58cm) M/L (58-62CM)                                                                                                      | standard adult size or children size                                                                                                                                                                                                                                                                                                                                                |
| 7. Logo                  | sticker Printing, watermark, heat transfer, etc.                                                                                |                                                                                                                                                                                                                                                                                                                                                                                     |
| 8. MOQ                   | 500 pcs Each color no less than 300pcs                                                                                          |                                                                                                                                                                                                                                                                                                                                                                                     |
| 9. Carton Size           | 73*58*35CM                                                                                                                      |                                                                                                                                                                                                                                                                                                                                                                                     |
| 10. Packing              | 12pcs/ctn 10pcs master ctn                                                                                                      |                                                                                                                                                                                                                                                                                                                                                                                     |
| 11. Price Term           | FOB                                                                                                                             |                                                                                                                                                                                                                                                                                                                                                                                     |
| 12. Shipping Method      | By sea or by air express                                                                                                        |                                                                                                                                                                                                                                                                                                                                                                                     |
| 13. Payment Terms        | Paypal T/T, Western Union, L/C                                                                                                  |                                                                                                                                                                                                                                                                                                                                                                                     |
| 14.Helmet accessories    | Anti-allergenic interior pads, headlock<br>adjuster, <u>Tetoron helmet strap</u> ,standard ITW<br>buckle, Anti-slip cam divider |                                                                                                                                                                                                                                                                                                                                                                                     |
| 15. Production Lead Time | 20-30 days                                                                                                                      | after your confirmation to pre-production samples, and also according to your order quantity                                                                                                                                                                                                                                                                                        |