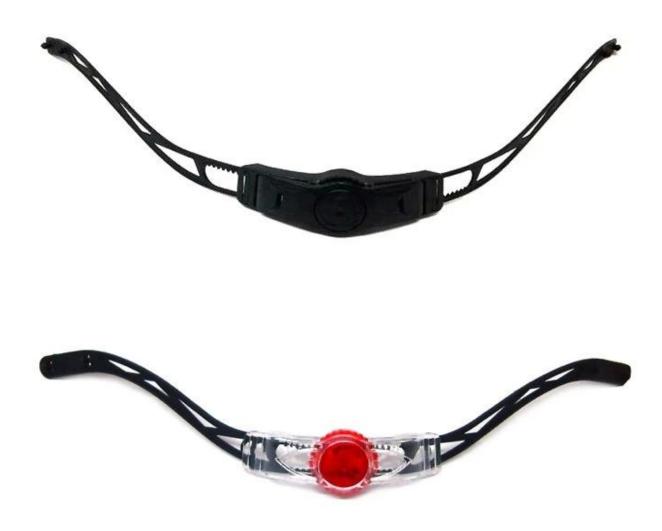

## head lock adjustment for ultra light bike helmet

As a factory with 23-year R&D experience, we have developed a serie of adjustments for different helmets & comply with different helmet designs!You can find Up & Down adjuster, Y shape adjuster, LED adjuster,full head adjuster, transparent adjuster, integrated adjuster, etc. all at our factory! What's more, in order to satisfy your brand demand, we can add logo stickers or customize your exclusive adjuster according to your design or idea! The multi-color combination of our adjustments is also one of its highlights.We promise every rotating dial adjustment is of well-made & can provide you a comfortable & stable fitting experience!

The Up-N-Down adjustment system gives the most precise and comfortable fitting of any helmet due to its unique double pivot design. This allows the back of the head to be cradled by the soft rubber pad, which are then easily tightened to the correct tension by a central ratchet wheel. Lightweight and easy to use.