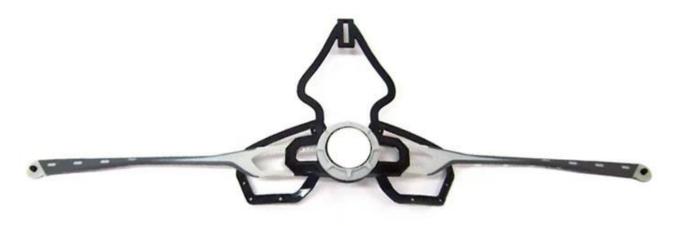

## head lock adjustment for ultra light bike helmet

As a factory with 23-year R&D experience, we have developed a serie of adjustments for different helmets & comply with different helmet designs!You can find Up & Down adjuster, Y shape adjuster, LED adjuster,full head adjuster, transparent adjuster, integrated adjuster, etc. all at our factory! What's more, in order to satisfy your brand demand, we can add logo stickers or customize your exclusive adjuster according to your design or idea! The multi-color combination of our adjustments is also one of its highlights.We promise every rotating dial adjustment is of well-made & can provide you a comfortable & stable fitting experience!

The Up-N-Down adjustment system gives the most precise and comfortable fitting of any helmet due to its unique double pivot design. This allows the back of the head to be cradled by the soft rubber pad, which are then easily tightened to the correct tension by a central ratchet wheel. Lightweight and easy to use.