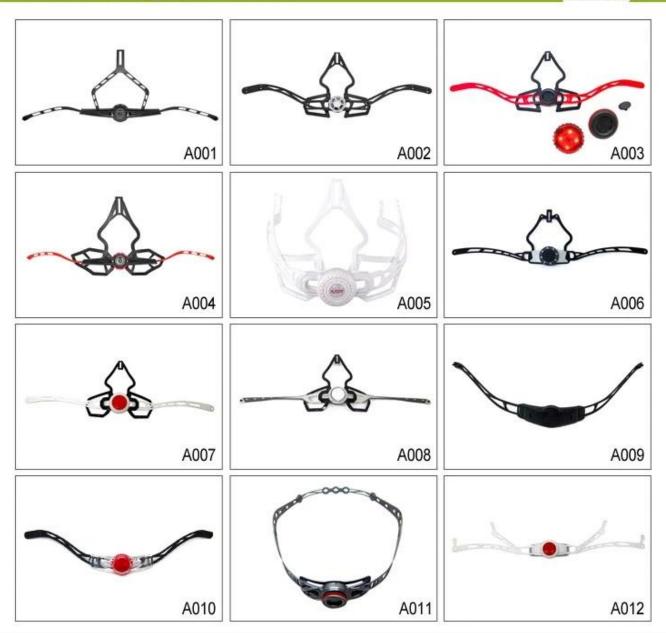

## head lock adjustment for ultra light bike helmet

As a factory with 23-year R&D experience, we have developed a serie of adjustments for different helmets & comply with different helmet designs!You can find Up & Down adjuster, Y shape adjuster, LED adjuster,full head adjuster, transparent adjuster, integrated adjuster, etc. all at our factory! What's more, in order to satisfy your brand demand, we can add logo stickers or customize your exclusive adjuster according to your design or idea! The multi-color combination of our adjustments is also one of its highlights.We promise every rotating dial adjustment is of well-made & can provide you a comfortable & stable fitting experience!

Adjustment System Options

AURORN

This multi-adjustable system makes the helmet easily adjust the height in three different positions to guarantee maximum comfort and fit.

Ergonomic, easy to use dial wheel with a soft rubber pad guarantees maximum comfort. The height adjustment offers perfect adjustability. The micro dial and the vertical position can be adjusted without removing the helmet.

The Up-N-Down adjustment system gives the most precise and comfortable fitting of any helmet due to its unique double pivot design. This allows the back of the head to be cradled by the soft rubber pad, which are then easily tightened to the correct tension by a central ratchet wheel. Lightweight and easy to use.

Advanced fit systems provide the perfect adjustment, in every direction, to match every individual head shape.