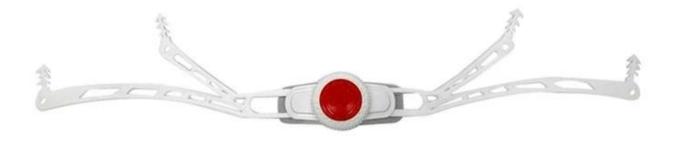

## head lock adjustment for ultra light bike helmet

As a factory with 23-year R&D experience, we have developed a serie of adjustments for different helmets & comply with different helmet designs!You can find Up & Down adjuster, Y shape adjuster, LED adjuster,full head adjuster, transparent adjuster, integrated adjuster, etc. all at our factory! What's more, in order to satisfy your brand demand, we can add logo stickers or customize your exclusive adjuster according to your design or idea! The multi-color combination of our adjustments is also one of its highlights.We promise every rotating dial adjustment is of well-made & can provide you a comfortable & stable fitting experience!

The Up-N-Down adjustment system gives the most precise and comfortable fitting of any helmet due to its unique double pivot design. This allows the back of the head to be cradled by the soft rubber pad, which are then easily tightened to the correct tension by a central ratchet wheel. Lightweight and easy to use.