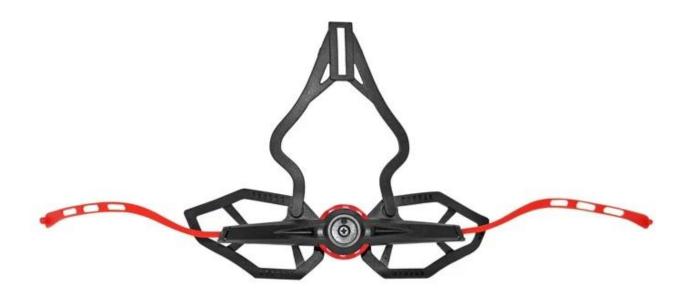

## head lock adjustment for ultra light bike helmet

As a factory with 23-year R&D experience, we have developed a serie of adjustments for different helmets & comply with different helmet designs!You can find Up & Down adjuster, Y shape adjuster, LED adjuster,full head adjuster, transparent adjuster, integrated adjuster, etc. all at our factory! What's more, in order to satisfy your brand demand, we can add logo stickers or customize your exclusive adjuster according to your design or idea! The multi-color combination of our adjustments is also one of its highlights.We promise every rotating dial adjustment is of well-made & can provide you a comfortable & stable fitting experience!

The Up-N-Down adjustment system gives the most precise and comfortable fitting of any helmet due to its unique double pivot design. This allows the back of the head to be cradled by the soft rubber pad, which are then easily tightened to the correct tension by a central ratchet wheel. Lightweight and easy to use.