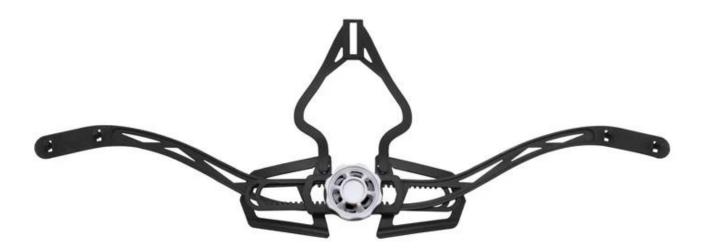

## head lock adjustment for ultra light bike helmet

As a factory with 23-year R&D experience, we have developed a serie of adjustments for different helmets & comply with different helmet designs!You can find Up & Down adjuster, Y shape adjuster, LED adjuster,full head adjuster, transparent adjuster, integrated adjuster, etc. all at our factory! What's more, in order to satisfy your brand demand, we can add logo stickers or customize your exclusive adjuster according to your design or idea! The multi-color combination of our adjustments is also one of its highlights.We promise every rotating dial adjustment is of well-made & can provide you a comfortable & stable fitting experience!

The Up-N-Down adjustment system gives the most precise and comfortable fitting of any helmet due to its unique double pivot design. This allows the back of the head to be cradled by the soft rubber pad, which are then easily tightened to the correct tension by a central ratchet wheel. Lightweight and easy to use.