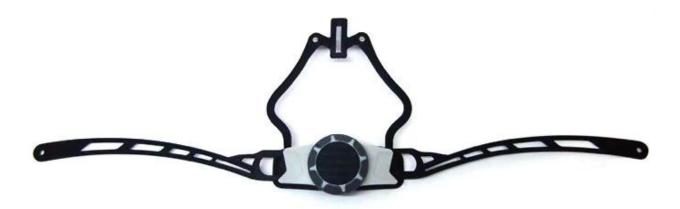

## head lock adjustment for ultra light bike helmet

As a factory with 23-year R&D experience, we have developed a serie of adjustments for different helmets & comply with different helmet designs!You can find Up & Down adjuster, Y shape adjuster, LED adjuster,full head adjuster, transparent adjuster, integrated adjuster, etc. all at our factory! What's more, in order to satisfy your brand demand, we can add logo stickers or customize your exclusive adjuster according to your design or idea! The multi-color combination of our adjustments is also one of its highlights.We promise every rotating dial adjustment is of well-made & can provide you a comfortable & stable fitting experience!

The Up-N-Down adjustment system gives the most precise and comfortable fitting of any helmet due to its unique double pivot design. This allows the back of the head to be cradled by the soft rubber pad, which are then easily tightened to the correct tension by a central ratchet wheel. Lightweight and easy to use.