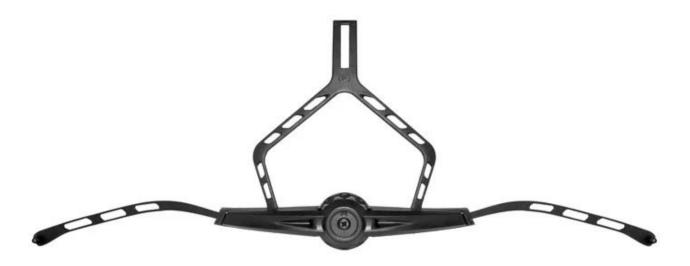

## head lock adjustment for ultra light bike helmet

As a factory with 23-year R&D experience, we have developed a serie of adjustments for different helmets & comply with different helmet designs!You can find Up & Down adjuster, Y shape adjuster, LED adjuster,full head adjuster, transparent adjuster, integrated adjuster, etc. all at our factory! What's more, in order to satisfy your brand demand, we can add logo stickers or customize your exclusive adjuster according to your design or idea! The multi-color combination of our adjustments is also one of its highlights.We promise every rotating dial adjustment is of well-made & can provide you a comfortable & stable fitting experience!

The Up-N-Down adjustment system gives the most precise and comfortable fitting of any helmet due to its unique double pivot design. This allows the back of the head to be cradled by the soft rubber pad, which are then easily tightened to the correct tension by a central ratchet wheel. Lightweight and easy to use.