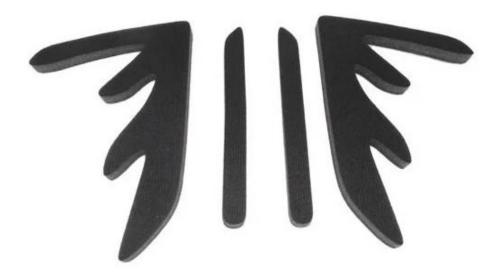

# helmet anallergic padding for MTB bicycle helmet

EVA foam is closed cell foam made from Ethylene Vinyl Acetate and blended copolymers. It has a high level of chemical cross linking. The result is semi-rigid product with a fine uniform cell structure that is suitable for use in a wide variety of situations and applications. Benefits of EVA Foam include;

#### Advantages of our paddings:

'-Removable and washable anallergic padding made of 3D open mesh, ensures maximum comfort and wicks away sweet fast. Other options like Anti-insect net & Cool max® padding can be accepable. '-Moisture-Wicking Pads Keep Rider's Head Dry

Interior features significantly affect a helmet's comfort. All our pads absorb moisture and are antiallergenic. Hook and loop fasteners allow easy removal for washing.