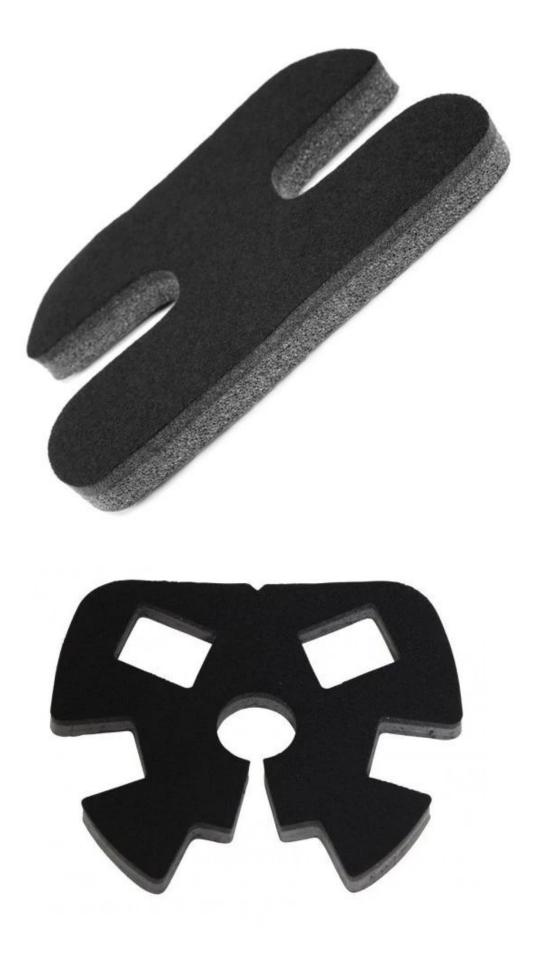

# helmet anallergic padding for MTB bicycle helmet

EVA foam is closed cell foam made from Ethylene Vinyl Acetate and blended copolymers. It has a high level of chemical cross linking. The result is semi-rigid product with a fine uniform cell structure that is suitable for use in a wide variety of situations and applications. Benefits of EVA Foam include;

#### Advantages of our paddings:

'-Removable and washable anallergic padding made of 3D open mesh, ensures maximum comfort and wicks away sweet fast. Other options like Anti-insect net & Cool max® padding can be accepable. '-Moisture-Wicking Pads Keep Rider's Head Dry

Interior features significantly affect a helmet's comfort. All our pads absorb moisture and are antiallergenic. Hook and loop fasteners allow easy removal for washing.