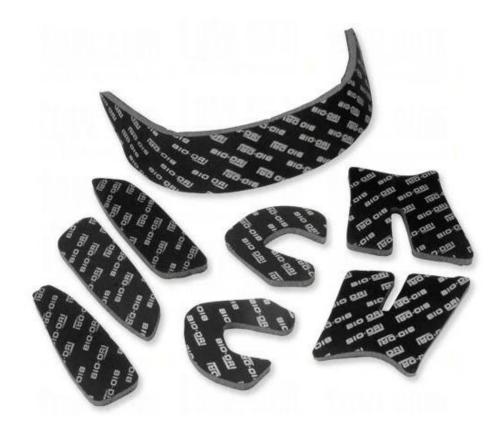

# helmet anallergic padding for MTB bicycle helmet

EVA foam is closed cell foam made from Ethylene Vinyl Acetate and blended copolymers. It has a high level of chemical cross linking. The result is semi-rigid product with a fine uniform cell structure that is suitable for use in a wide variety of situations and applications. Benefits of EVA Foam include;

#### Advantages of our paddings:

'-Removable and washable anallergic padding made of 3D open mesh, ensures maximum comfort and wicks away sweet fast. Other options like Anti-insect net & Cool max® padding can be accepable. '-Moisture-Wicking Pads Keep Rider's Head Dry

Interior features significantly affect a helmet's comfort. All our pads absorb moisture and are antiallergenic. Hook and loop fasteners allow easy removal for washing.