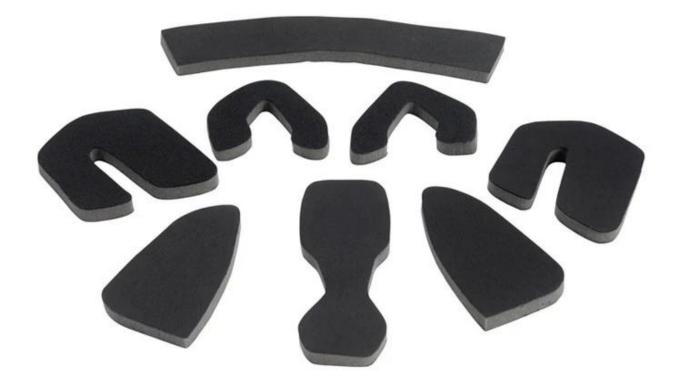

# helmet anallergic padding for MTB bicycle helmet

EVA foam is closed cell foam made from Ethylene Vinyl Acetate and blended copolymers. It has a high level of chemical cross linking. The result is semi-rigid product with a fine uniform cell structure that is suitable for use in a wide variety of situations and applications. Benefits of EVA Foam include;

#### Advantages of our paddings:

'-Removable and washable anallergic padding made of 3D open mesh, ensures maximum comfort and wicks away sweet fast. Other options like Anti-insect net & Cool max® padding can be accepable. '-Moisture-Wicking Pads Keep Rider's Head Dry

Interior features significantly affect a helmet's comfort. All our pads absorb moisture and are antiallergenic. Hook and loop fasteners allow easy removal for washing.