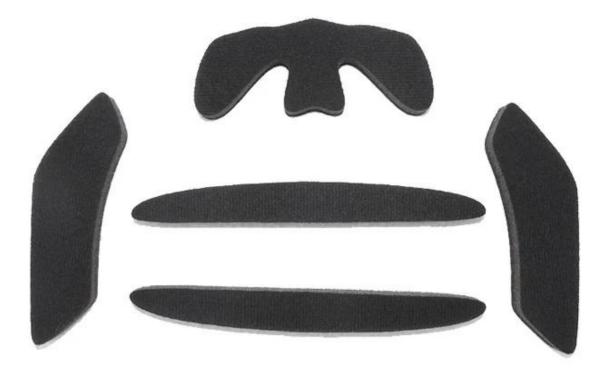

#### Advantages of our paddings:

'-Removable and washable anallergic padding made of 3D open mesh, ensures maximum comfort and wicks away sweet fast. Other options like Anti-insect net & Cool max® padding can be accepable. '-Moisture-Wicking Pads Keep Rider's Head Dry

Interior features significantly affect a helmet's comfort. All our pads absorb moisture and are antiallergenic. Hook and loop fasteners allow easy removal for washing.