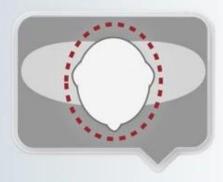

# **GETTING THE RIGHT FIT**

The headform was made according to ISO/DIS 6220 standard, and keeps 90% fitting rate.