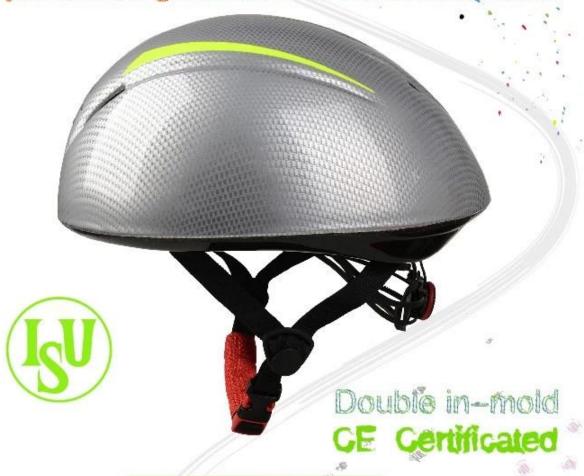

# AU-L001 in-mold bauer m10 helmet, ice helmet for skating

# Counterfeit Carbon Fiber ice speed skating helmet with ASTM certificate.

# Welcome to inquire