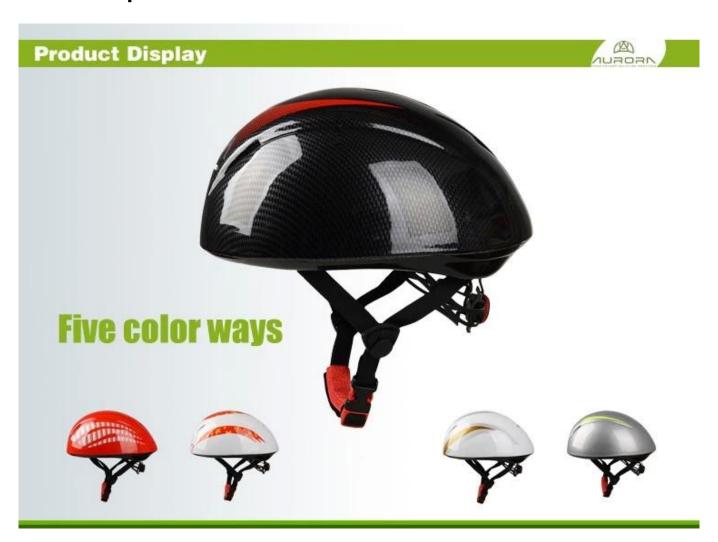

# Display From Different Perspectives

# **Product Specification of ice helmet:**

| Item                    | Feature                                         |
|-------------------------|-------------------------------------------------|
| 1.Product Name          | bauer m10 helmet                                |
| 2.Model Number          | AU-L001 bauer m10 helmet                        |
| 3.Material              | PC+EPS                                          |
| 4.Color                 | any pantone color                               |
| 5.Size                  | L(56-61 CM)                                     |
| 6.Logo                  | sticker Printing, watermark, heat transfer,etc. |
| 7.MOQ                   | 300 pcss                                        |
| 8.Packate terms         | PP bag+color box + master carton 12pcs/ctn      |
| 9.Price Term            | FOB                                             |
| 10.Shipping Method      | By sea or by air express                        |
| 11.Payment              | Paypal,T/T, Western Union                       |
| 12.Sample time          | 4-7 days                                        |
| 13.Production Lead Time | 45 days                                         |