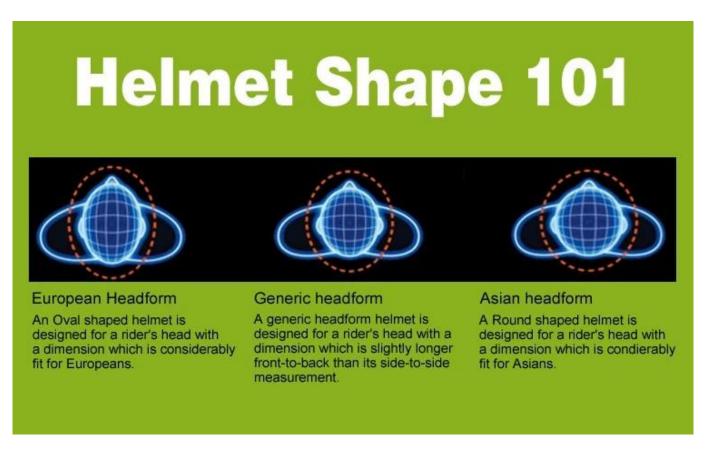

# **GETTING THE RIGHT FIT**

The headform was made according to ISO/DIS 6220 standard, and keeps 90% fitting rate.

# The head circumference knowledge of bauer m10 helmet:

#### **European Headform:**

An Oval shaped helmet is designed for a rider's head with a dimension which is considerably fit for Europeans.

#### Generic headform:

A generic headform helmet is designed for a rider's head with a dimension which is slightly longer front-to-back than its side-to-side measurement.

#### Asian headform:

A Round shaped helmet is designed for a rider's head with a dimension which is condierably fit for Asians.