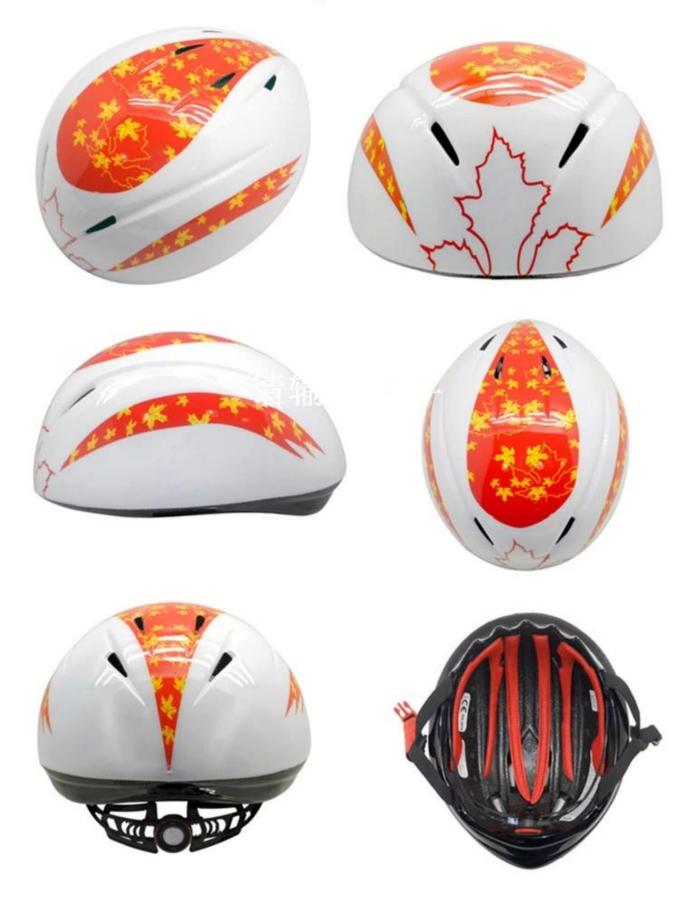

# Display From Different Perspectives

# The detail pictures of bauer m10 helmet: