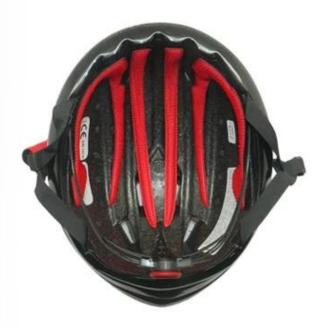

# Display From Different Perspectives

# The detail pictures of bauer m10 helmet: