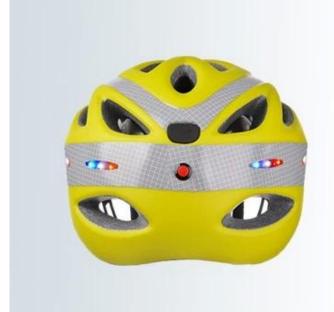

#### (B) The LED instructions for use:

1.LED light bar for the color, the switch is set in the middle of the LED light bar.

- 2.LED light bar work in three modes:
- a. first switch, LED back and forth round flash.
- b.The second press the switch, LED overall blinking.
- c. third switch, LED full light is not flashing.
- 3. user adjustment mode according to their own preferences.

## LED THREE WORK MODES

a.First switch, LED back and forth round flash. b.The second press the switch, LED overall blinking. c.Third switch, LED full light is not flashing.

Lithium battery with charging limit voltage of 4.2V.