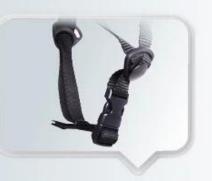

## **NYLON STRAP & CHIN STRAP**

Designed to limit risk of losing helmet during a fall, side strap-adjustment to assist with a proper fit.