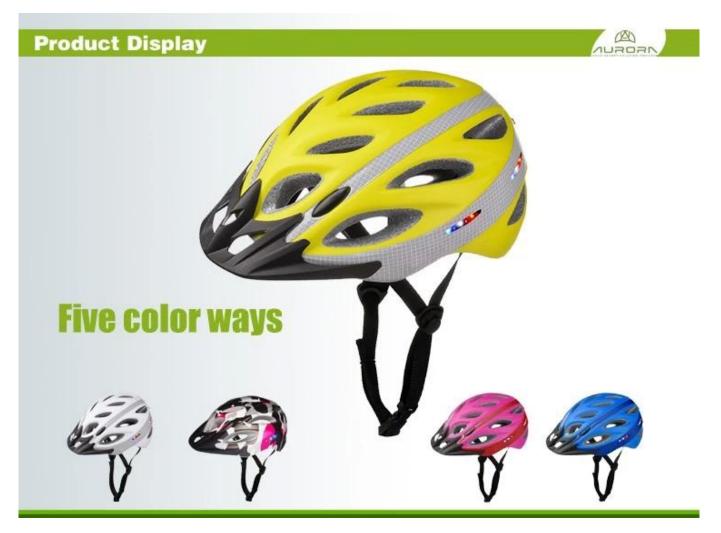

# in-mold bike helmet rear light, cycle helmets with built in lights AU-L01



### The Performance of bike helmet rear light:

AU-L01 patented products (ZL200720148173.3). LED lights with a lithium battery, safe reuse. Exquisite designs, the perfect combination of high-tech, one die forming technology, professional foam material, full wrap-around protective performance, excellent 15 wind holes breathable.

### **Material properties:**

Compared to pure plastic foam having a low density, lightweight, high specific strength and its intensity increases with increasing density, the ability to absorb shock loads, have excellent shock absorbing performance, sound insulation and absorption properties, the thermal conductivity low, good insulation properties, excellent electrical insulation properties, corrosion resistance, and anti-fungal properties. The soft foam has exc