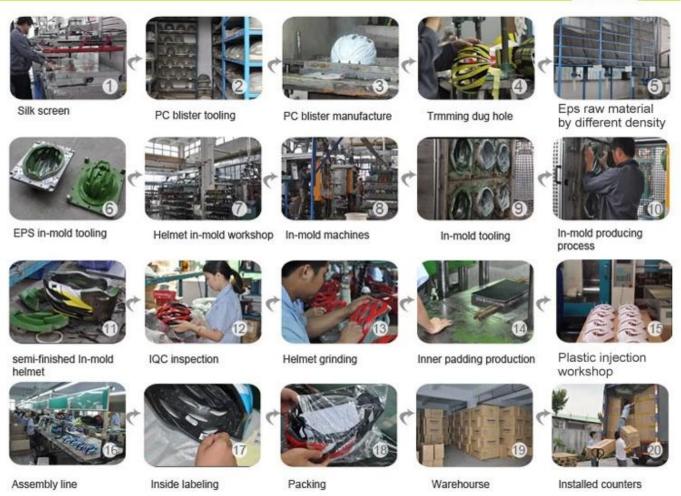

### The helmet production procedure is as below:

silk screen  $\rightarrow$  PC blister tooling  $\rightarrow$  PC blister manufacture  $\rightarrow$  Trimming dug hole  $\rightarrow$  EPS raw material by different density  $\rightarrow$  EPS in-mold tooling  $\rightarrow$  helmet in-mold workshop  $\rightarrow$  in-mold machines  $\rightarrow$  in-mold tooling  $\rightarrow$  in-mold producing process  $\rightarrow$  semi-finished in-mold helmet  $\rightarrow$  IQC inspection  $\rightarrow$  helmet grinding  $\rightarrow$  inner padding production  $\rightarrow$  plastic injection workshop  $\rightarrow$  assembly line  $\rightarrow$ inside labeling  $\rightarrow$  packing  $\rightarrow$  warehouse  $\rightarrow$  installed counters.