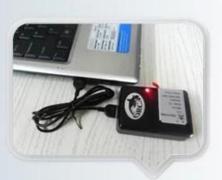

#### Lithium battery charging instructions:

1. Use the charger supporting this product.

- 2. Charging limit voltage of 4.2V, standard voltage of 3.7V.
- 3. Charging this product in place of the reach of children.

4. Lithium battery charge for the first 12 hours continuous charging, the battery is exhausted, (repeated charging three times normal) after 3 hours, the normal subsequent use in charging. 5 charging your lithium battery taken out.