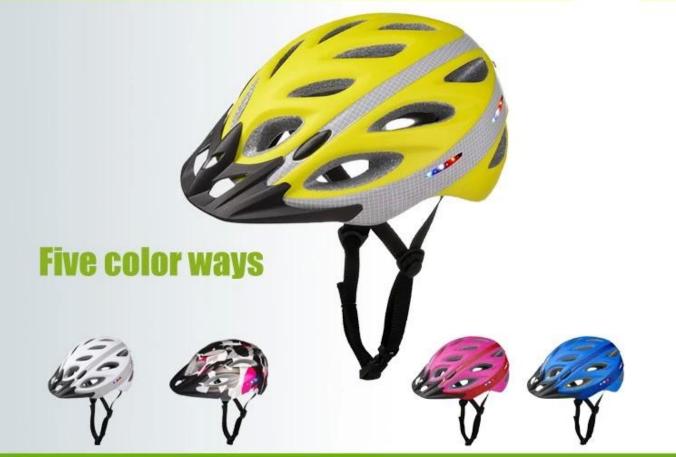

|
| helmet accessories      | Replacement pad set for all S-WORKS Road and MTB Helmets, head lock<br>adjustment, <u>SAFE ADVANCED USB LED LIGHT</u> , Pp Pattern Webbing Strap,Quick<br>release buckle, standard strap divider |
| MOQ                     | 300pcs                                                                                                                                                                                           |
| Package details         | PP bag+individual color box packing+mastercarton                                                                                                                                                 |

### The detail pictures of bike helmet rear light:

**Product Display** 









## LED THREE WORK MODES

a.First switch, LED back and forth round flash. b.The second press the switch, LED overall blinking. c.Third switch, LED full light is not flashing.





Lithium battery with charging limit voltage of 4.2V.





## **HIGH QUALITY VISOR**

Protecting eyes from bright sunshine and ensuring safety while cycling.



## **SOFT WASHABLE PADS**

Ergonomic interior padding for comfort and durability.





## **NYLON STRAP & CHIN STRAP**

Designed to limit risk of losing helmet during a fall, side strap-adjustment to assist with a proper fit.



## The Customized accessories:

So far, we have been manufacturing & exporting different kinds of helmets for more than over 20 years. You can purchase latest design quality helmets here as well as personalize your own designs