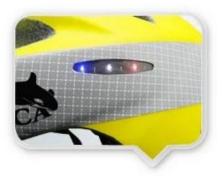

#### (B) The LED instructions for use:

1.LED light bar for the color, the switch is set in the middle of the LED light bar.

- 2.LED light bar work in three modes:
- a. first switch, LED back and forth round flash.
- b.The second press the switch, LED overall blinking.
- c. third switch, LED full light is not flashing.
- 3. user adjustment mode according to their own preferences.

## LED THREE WORK MODES

a.First switch, LED back and forth round flash. b.The second press the switch, LED overall blinking. c.Third switch, LED full light is not flashing.

Lithium battery with charging limit voltage of 4.2V.