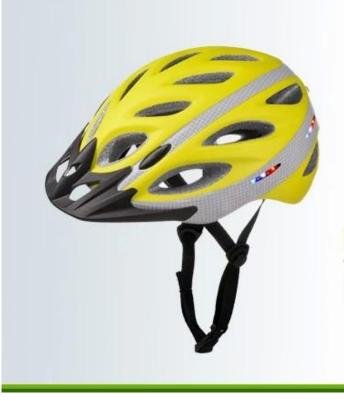

# in-mold bike helmet rear light, cycle helmets with built in lights AU-L01

### The Performance of bike helmet rear light:

AU-L01 patented products (ZL200720148173.3). LED lights with a lithium battery, safe reuse. Exquisite designs, the perfect combination of high-tech, one die forming technology, professional foam material, full wrap-around protective performance, excellent 15 wind holes breathable.

### The specification of bike helmet rear light:

| Model No.               | AU-L01 bike helmet rear light                                                                                                                                                                    |
|-------------------------|--------------------------------------------------------------------------------------------------------------------------------------------------------------------------------------------------|
| Inner Material          | -                                                                                                                                                                                                |
|                         | High density EPS foam (expanded polystyrene)                                                                                                                                                     |
| External Material       | PC (polycarbonate) shell + intergrated LED light + LED control Button                                                                                                                            |
| Technology              | In-mold PC+EPS + built-in LED light+ removable battery                                                                                                                                           |
| Certification           | CE EN1078                                                                                                                                                                                        |
| Vents                   | 15 air vents                                                                                                                                                                                     |
| Color                   | Pantone, customized                                                                                                                                                                              |
| size/head circumference | M 56-58 cm, L 59-62 cm                                                                                                                                                                           |
| Weight                  | 320g                                                                                                                                                                                             |
| helmet accessories      | Replacement pad set for all S-WORKS Road and MTB Helmets, head lock<br>adjustment, <u>SAFE ADVANCED USB LED LIGHT</u> , Pp Pattern Webbing Strap,Quick<br>release buckle, standard strap divider |
| MOQ                     | 300pcs                                                                                                                                                                                           |
| Package details         | PP bag+individual color box packing+mastercarton                                                                                                                                                 |