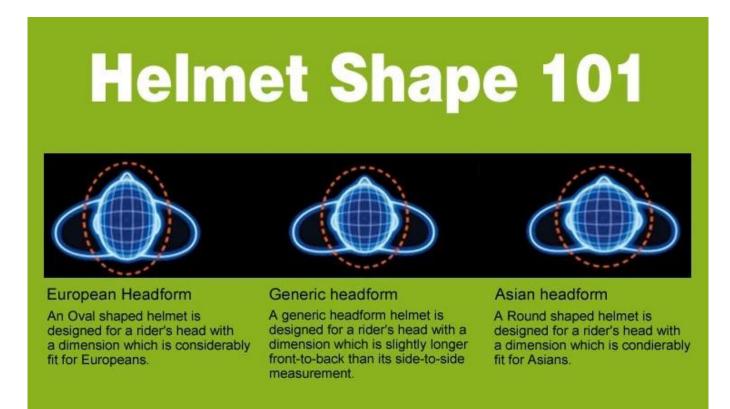

## The head circumference knowledge of bike helmet headlight:

#### **European Headform:**

An Oval shaped helmet is designed for a rider's head with a dimension which is considerably fit for Europeans.

#### **Generic headform:**

A generic headform helmet is designed for a rider's head with a dimension which is slightly longer front-toback than its side-to-side measurement.

#### Asian headform:

A Round shaped helmet is designed for a rider's head with a dimension which is condierably fit for Asians.