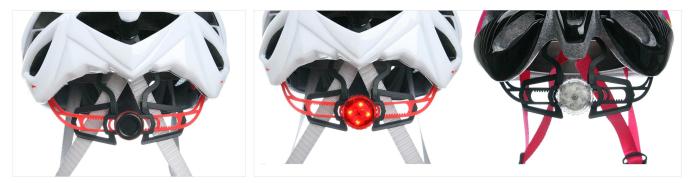

## LED THREE WORK MODES

a.First switch, LED back and forth round flash. b.The second press the switch, LED overall blinking. c.Third switch, LED full light is not flashing.

Lithium battery with charging limit voltage of 4.2V.

The Dial of Adjustment can be interchangeable with LED light