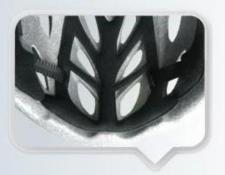

## **HIGH QUALITY VISOR**

Protecting eyes from bright sunshine and ensuring safety while cycling.