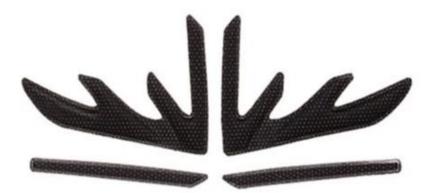

#### Advantages of our paddings:

'-Removable and washable anallergic padding made of 3D open mesh, ensures maximum comfort and wicks away sweet fast. Other options like Anti-insect net & Cool max® padding can be accepable. '-Moisture-Wicking Pads Keep Rider's Head Dry

Interior features significantly affect a helmet's comfort. All our pads absorb moisture and are antiallergenic. Hook and loop fasteners allow easy removal for washing.