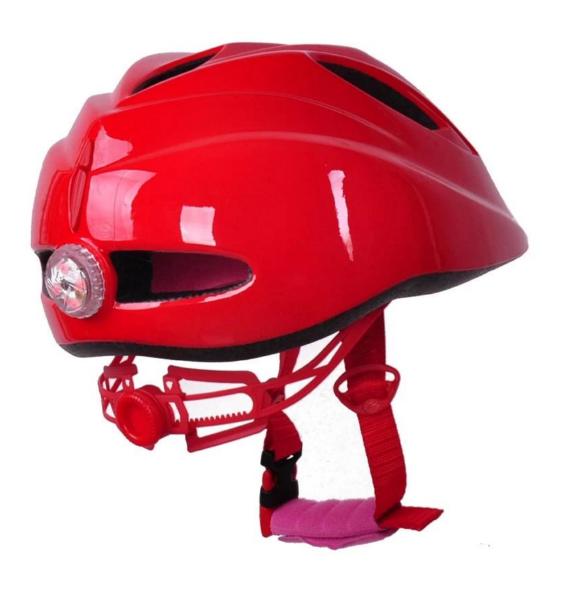

EPS liner & PC shell                    |
| Components               | Removable LED light                             |
| Certification            | CE EN1078                                       |
| Air vents                | 6 air vents                                     |
| Color                    | PANTONE, tailored                               |
| Head circumference sizes | S: (45-50 cm), M (52-57), L: (55-61)            |
| Weight                   | 195 g                                           |
| Sampling time            | 7 days                                          |
| MOQ                      | 300 PCs                                         |
| Package details          | PP packaging box + bag + single color cardboard |

# Photos of details of kids bike helmet:











# Knowledge of head circumference of Beacon casco:

#### **European head:**

An oval shaped helmet is designed for head of a pilot with a size that is considerably in shape for Europeans.

#### **Generic headform:**

A generic head helmet is designed for head of a pilot with a size that is slightly longer front-to-back of its measurement on the side.

#### **Asian headform:**

A round shaped helmet is designed for head of a pilot with a size that is condierably suitable for Asians.

# Helmet Shape 101



#### European Headform

An Oval shaped helmet is designed for a rider's head with a dimension which is considerably fit for Europeans.

#### Generic headform

A generic headform helmet is designed for a rider's head with a dimension which is slightly longer front-to-back than its sid