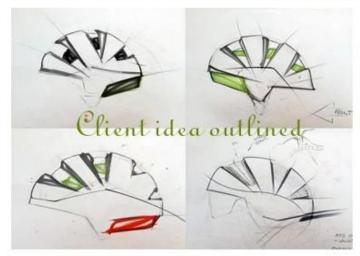

## **CUSTOMIZE FOR BRAND**

#### Logo style: Dome, Metal, UV-Dart sticker, Water decal..

## The production procedure of the helmet is as below:

silk screen printing  $\rightarrow$  PC tooling bubble  $\rightarrow$  Production blister PC  $\rightarrow$  Trimming dug hole  $\rightarrow$  The field EPS of different density  $\rightarrow$  Utensils in-Mold EPS  $\rightarrow$  in-mold helmet workshop  $\rightarrow$  in-mould machines  $\rightarrow$  in-mold tooling  $\rightarrow$  in-mould production process  $\rightarrow$  in-mold helmet semis  $\rightarrow$  IQC inspection  $\rightarrow$  grinding helmet  $\rightarrow$  internal filler in production  $\rightarrow$  plastic injection workshop  $\rightarrow$  Assembly line  $\rightarrow$ inside labelling  $\rightarrow$  packing  $\rightarrow$  warehouse  $\rightarrow$  the counters are installed.

## **Production Procedure**