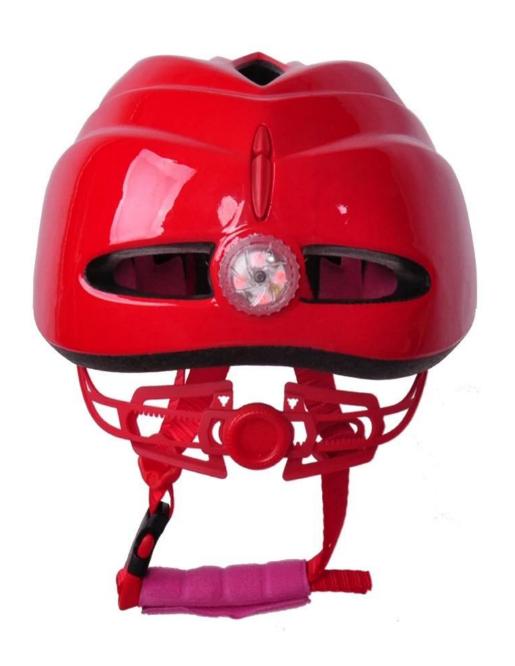

d EPS liner & PC shell                    |
| Components               | Removable LED light                             |
| Certification            | CE EN1078                                       |
| Air vents                | 6 air vents                                     |
| Color                    | PANTONE, tailored                               |
| Head circumference sizes | S: (45-50 cm), M (52-57), L: (55-61)            |
| Weight                   | 195 g                                           |
| Sampling time            | 7 days                                          |
| MOQ                      | 300 PCs                                         |
| Package details          | PP packaging box + bag + single color cardboard |

# Photos of details of kids bike helmet:











# Knowledge of head circumference of Beacon casco:

#### **European head:**

An oval shaped helmet is designed for head of a pilot with a size that is considerably in shape for Europeans.

#### **Generic headform:**

A generic head helmet is designed for head of a pilot with a size that is slightly longer front-to-back of its measurement on the side.

#### **Asian headform:**

A round shaped helmet is designed for head of a pilot with a size that is condierably suitable for Asians.

# Helmet Shape 101



#### European Headform

An Oval shaped helmet is designed for a rider's head with a dimension which is considerably fit for Europeans.

#### Generic headform

A generic headform helmet is designed for a rider's head with a dimension which is slightly longer front-to-back than its s