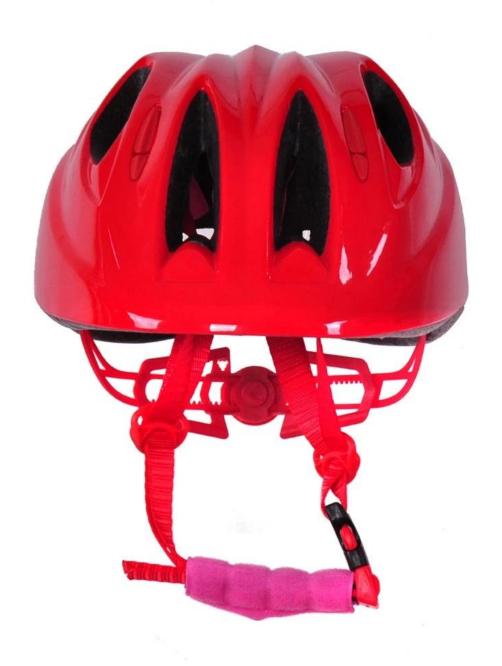

old EPS liner & PC shell                    |
| Components               | Removable LED light                             |
| Certification            | CE EN1078                                       |
| Air vents                | 6 air vents                                     |
| Color                    | PANTONE, tailored                               |
| Head circumference sizes | S: (45-50 cm), M (52-57), L: (55-61)            |
| Weight                   | 195 g                                           |
| Sampling time            | 7 days                                          |
| MOQ                      | 300 PCs                                         |
| Package details          | PP packaging box + bag + single color cardboard |

# Photos of details of kids bike helmet:











# Knowledge of head circumference of Beacon casco:

#### **European head:**

An oval shaped helmet is designed for head of a pilot with a size that is considerably in shape for Europeans.

#### **Generic headform:**

A generic head helmet is designed for head of a pilot with a size that is slightly longer front-to-back of its measurement on the side.

#### **Asian headform:**

A round shaped helmet is designed for head of a pilot with a size that is condierably suitable for Asians.

# Helmet Shape 101



#### European Headform

An Oval shaped helmet is designed for a rider's head with a dimension which is considerably fit for Europeans.

#### Generic headform

A generic headform helmet is designed for a rider's head with a dimension which is slightly longer front-to-back than its