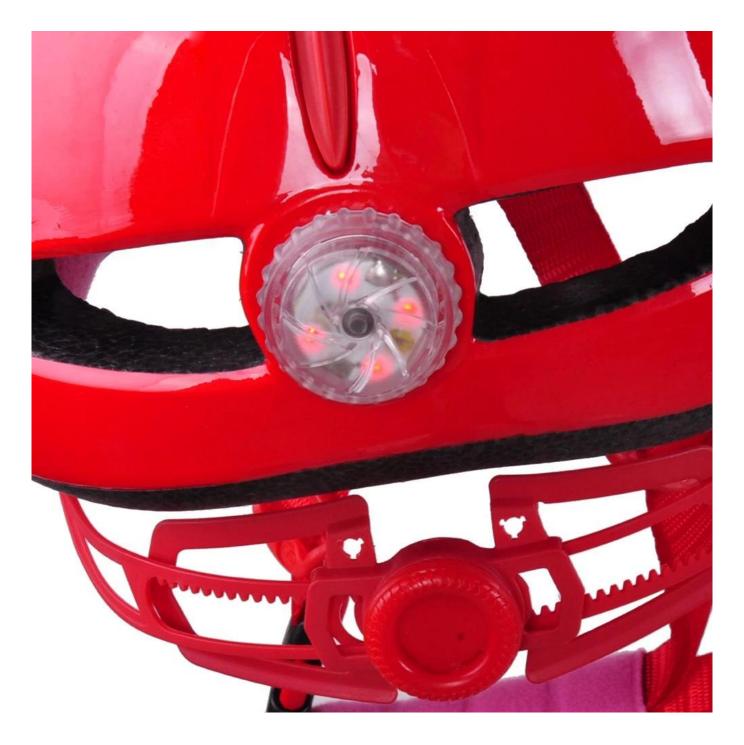

liner & PC shell                    |
| Components               | Removable LED light                             |
| Certification            | CE EN1078                                       |
| Air vents                | 6 air vents                                     |
| Color                    | PANTONE, tailored                               |
| Head circumference sizes | S: (45-50 cm), M (52-57), L: (55-61)            |
| Weight                   | 195 g                                           |
| Sampling time            | 7 days                                          |
| MOQ                      | 300 PCs                                         |
| Package details          | PP packaging box + bag + single color cardboard |

# Photos of details of kids bike helmet:











# Knowledge of head circumference of Beacon casco:

#### **European head:**

An oval shaped helmet is designed for head of a pilot with a size that is considerably in shape for Europeans.

#### **Generic headform:**

A generic head helmet is designed for head of a pilot with a size that is slightly longer front-to-back of its measurement on the side.

#### **Asian headform:**

A round shaped helmet is designed for head of a pilot with a size that is condierably suitable for Asians.

# Helmet Shape 101



#### European Headform

An Oval shaped helmet is designed for a rider's head with a dimension which is considerably fit for Europeans.

#### Generic headform

A generic headform helmet is designed for a rider's head with a dimension which is slightly longer front-to-back than its side-to