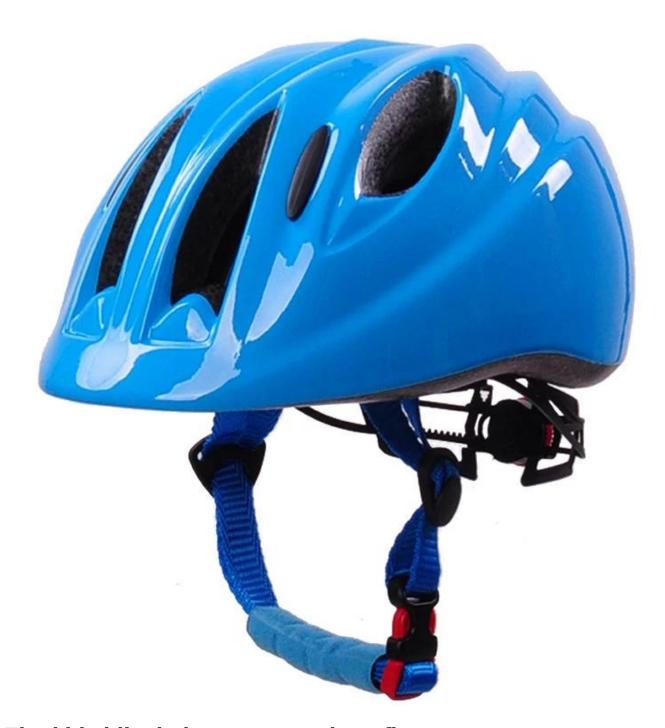

# Photos of details of kids bike helmet:

# The kids bike helmet support benefits:

- 1. it's super lightweight, only 195 g and well ventilated
- 2. in-mold technology: seamless, if the helmet on impact, the entire helmet uniform strength,
- 3. thicken PC shell, protection would be sharply increased.
- 4. high density EPS grey material, light weight, impact resistance provide reliable protection.
- 5. with removable LED light on the back of the helmet to ensure your child's safety.
- 6. with adjustment buckle patent headlock, PA weaving, washable pads.
- 7. finish Pad hot pressing technology.
- 8. certification: CE EN1078 certified for impact protection.

# The Specification of kids bike helmet:

| Model no.                | AU-C04 kids bike helmet manufacturer            |
|--------------------------|-------------------------------------------------|
| Material                 | In-Mold EPS liner & PC shell                    |
| Components               | Removable LED light                             |
| Certification            | CE EN1078                                       |
| Air vents                | 6 air vents                                     |
| Color                    | PANTONE, tailored                               |
| Head circumference sizes | S: (45-50 cm), M (52-57), L: (55-61)            |
| Weight                   | 195 g                                           |
| Sampling time            | 7 days                                          |
| MOQ                      | 300 PCs                                         |
| Package details          | PP packaging box + bag + single color cardboard |