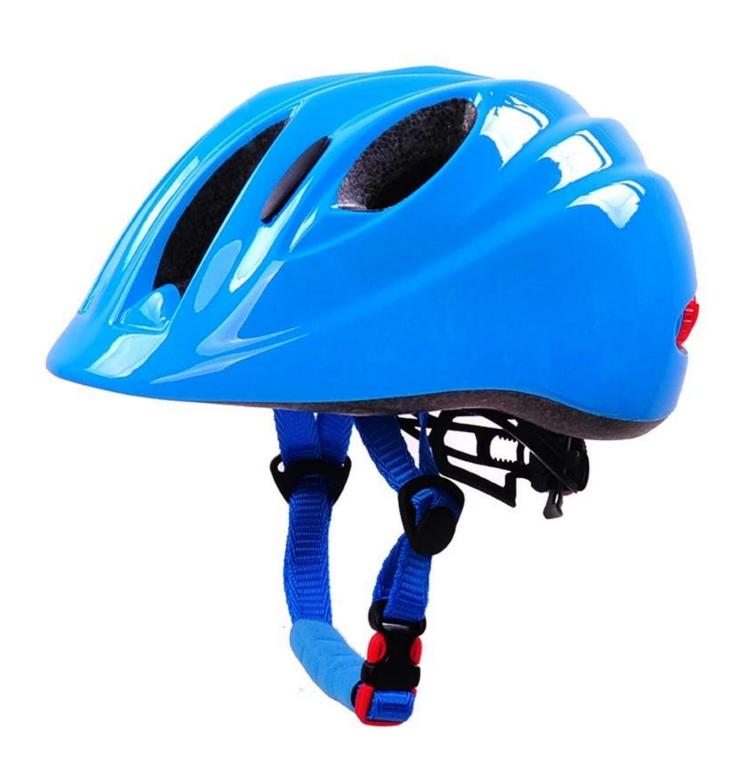

# The kids bike helmet support benefits:

- 1. it's super lightweight, only 195 g and well ventilated
- 2. in-mold technology: seamless, if the helmet on impact, the entire helmet uniform strength,
- 3. thicken PC shell, protection would be sharply increased.
- 4. high density EPS grey material, light weight, impact resistance provide reliable protection.
- 5. with removable LED light on the back of the helmet to ensure your child's safety.
- 6. with adjustment buckle patent headlock, PA weaving, washable pads.
- 7. finish Pad hot pressing technology.
- 8. certification: CE EN1078 certified for impact protection.

# The Specification of kids bike helmet:

| Model no.                | AU-C04 kids bike helmet manufacturer            |
|--------------------------|-------------------------------------------------|
| Material                 | In-Mold EPS liner & PC shell                    |
| Components               | Removable LED light                             |
| Certification            | CE EN1078                                       |
| Air vents                | 6 air vents                                     |
| Color                    | PANTONE, tailored                               |
| Head circumference sizes | S: (45-50 cm), M (52-57), L: (55-61)            |
| Weight                   | 195 g                                           |
| Sampling time            | 7 days                                          |
| MOQ                      | 300 PCs                                         |
| Package details          | PP packaging box + bag + single color cardboard |