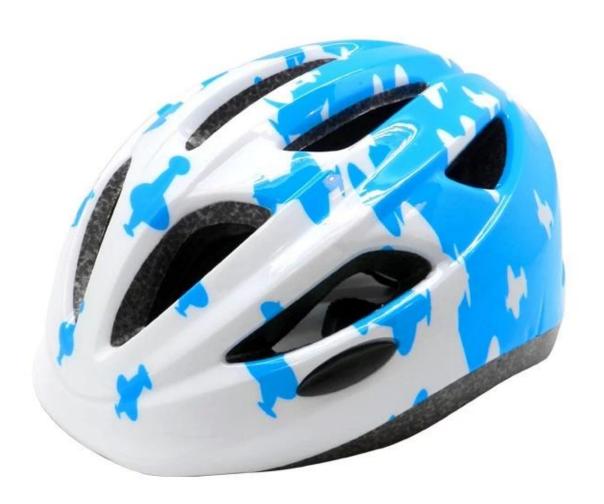

- 5. with patent adiustment headlock buckle . PA webbing, washable pads.
- 6. Lining Pad equipped with hot-pressing technology.
- 7. Certification: CE-EN1078 certified for impact protection.

The detail pictures of cool bike helmets for kids: