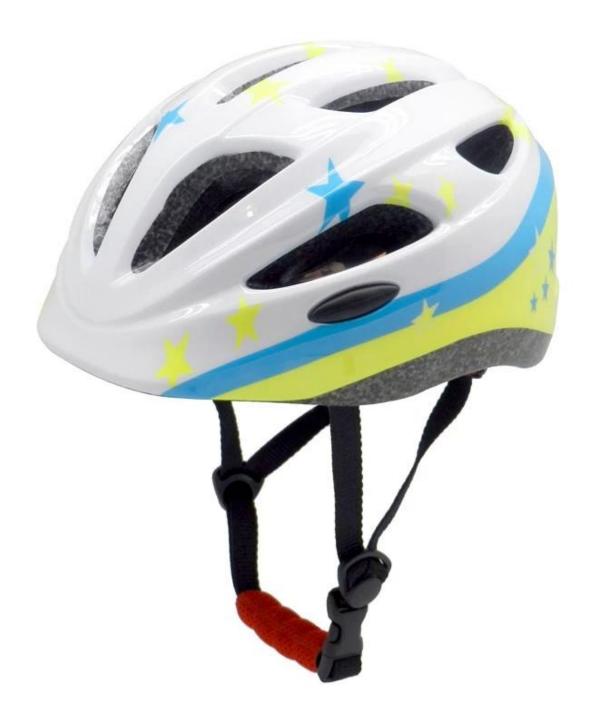

- 5. with patent adiustment headlock buckle . PA webbing, washable pads.
- 6. Lining Pad equipped with hot-pressing technology.
- 7. Certification: CE-EN1078 certified for impact protection.

The detail pictures of cool bike helmets for kids: