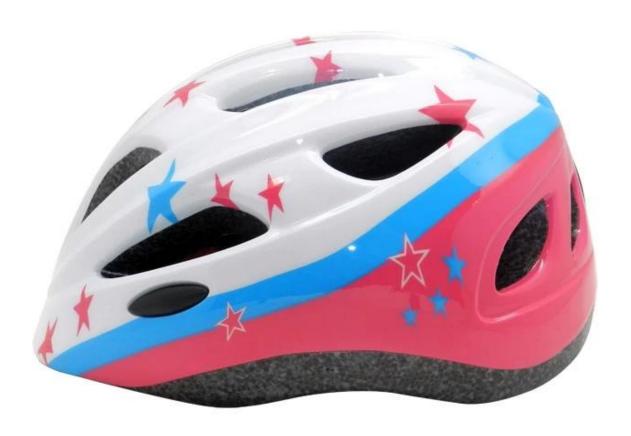

## kids bike helmets, toddler bike helmet for kids AU-C06

## The specification of cool bike helmets for kids:

| Model No.               | AU-C06                                           |
|-------------------------|--------------------------------------------------|
| Material                | In-mold EPS liner & PC shell                     |
| Certification           | CE EN1078 child bike helmets                     |
| Vents                   | 13 air vents                                     |
| Color                   | Pantone, customized                              |
| size/head circumference | S: 45-50cm ; M: 50-55cm; L: 54-58                |
| Weight                  | 225g                                             |
| Sample Time             | 7 days                                           |
| MOQ                     | 300pcs                                           |
| Package details         | PP bag+individual color box packing+mastercarton |

## The advantages of cool bike helmets for kids:

- 1. it's super lightest, only 225g, and well-ventilated.
- 2. in-mould technology: seamless . when the helmet by the impact , the entire helmet uniform force,
- 3. Thicken PC shell .protection would be sharply increased.
- 4. High density gray EPS material, light weight, Shock resistance, provide reliable protection .

- 5. with patent adiustment headlock buckle . PA webbing, washable pads.
- 6. Lining Pad equipped with hot-pressing technology.
- 7. Certification: CE-EN1078 certified for impact protection.

The detail pictures of cool bike helmets for kids: