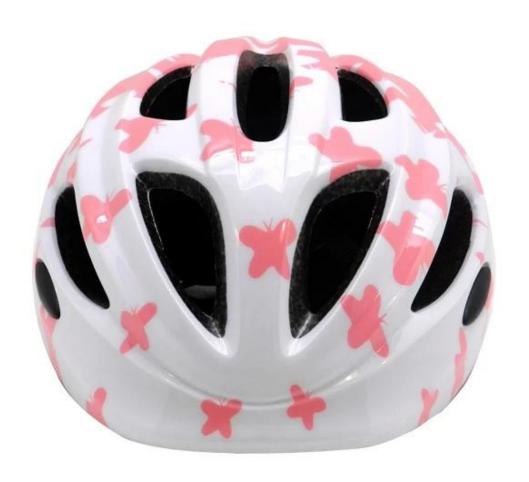

- 5. with patent adiustment headlock buckle . PA webbing, washable pads.
- 6. Lining Pad equipped with hot-pressing technology.
- 7. Certification: CE-EN1078 certified for impact protection.

The detail pictures of cool bike helmets for kids: