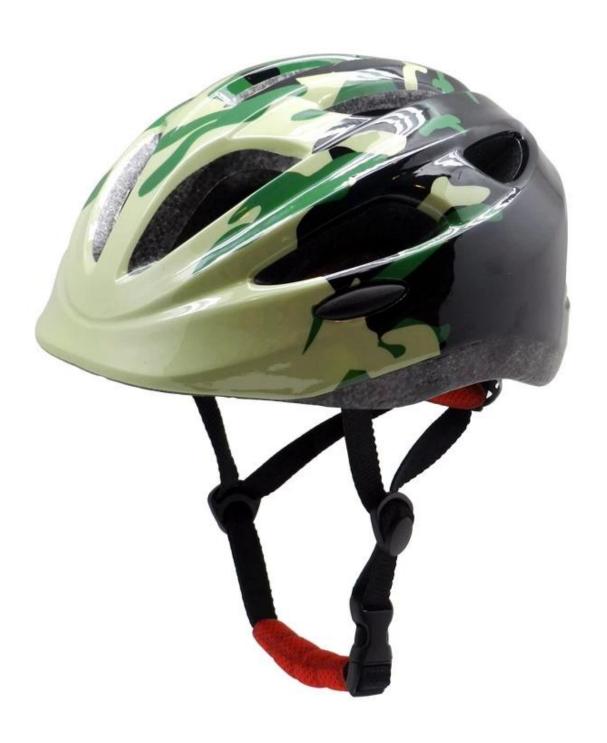

## kids bike helmets, toddler bike helmet for kids AU-C06

## The specification of cool bike helmets for kids:

| Model No.               | AU-C06                                           |
|-------------------------|--------------------------------------------------|
| Material                | In-mold EPS liner & PC shell                     |
| Certification           | CE EN1078 child bike helmets                     |
| Vents                   | 13 air vents                                     |
| Color                   | Pantone, customized                              |
| size/head circumference | S: 45-50cm ; M: 50-55cm; L: 54-58                |
| Weight                  | 225g                                             |
| Sample Time             | 7 days                                           |
| MOQ                     | 300pcs                                           |
| Package details         | PP bag+individual color box packing+mastercarton |

## The advantages of cool bike helmets for kids:

- 1. it's super lightest, only 225g, and well-ventilated.
- 2. in-mould technology: seamless . when the helmet by the impact , the entire helmet uniform force,
- 3. Thicken PC shell .protection would be sharply increased.
- 4. High density gray EPS material, light weight, Shock resistance, provide reliable protection .

- 5. with patent adiustment headlock buckle . PA webbing, washable pads.
- 6. Lining Pad equipped with hot-pressing technology.
- 7. Certification: CE-EN1078 certified for impact protection.

The detail pictures of cool bike helmets for kids: