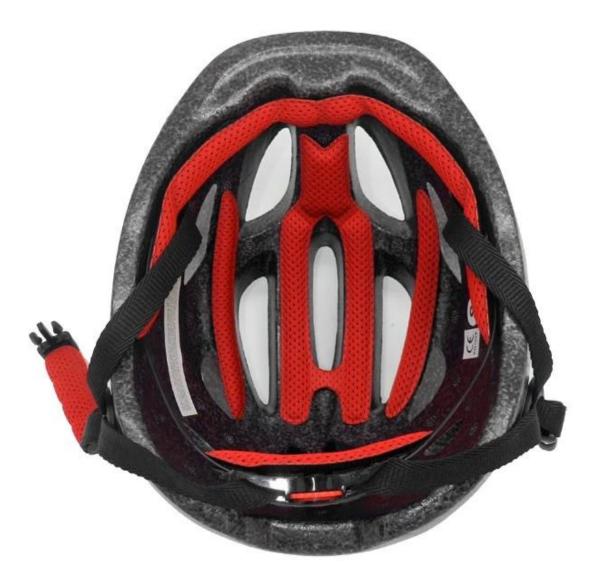

- 5. with patent adiustment headlock buckle . PA webbing, washable pads.
- 6. Lining Pad equipped with hot-pressing technology.
- 7. Certification: CE-EN1078 certified for impact protection.

The detail pictures of cool bike helmets for kids: