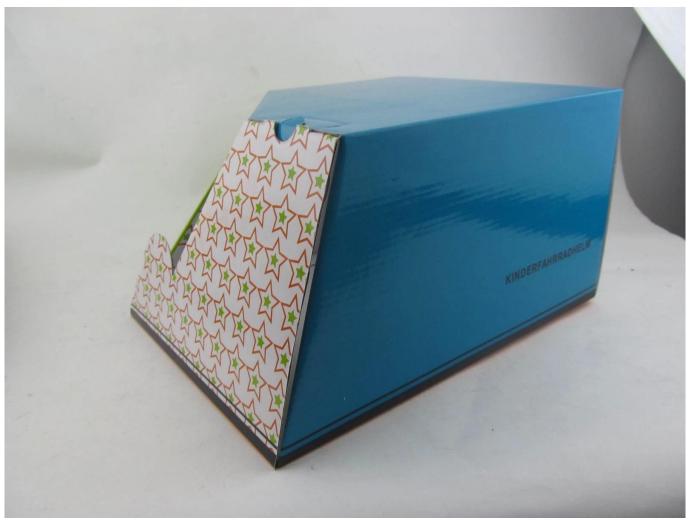

## **Packagaing information**

Items per Carton: 12 Pieces/Carton Package Measurements: 73X58X35 cm

Gross Weight: 6.50 kg

Package Type: 1PCS/PP bag wth color box, 12 PCS PER BROWN CARTON