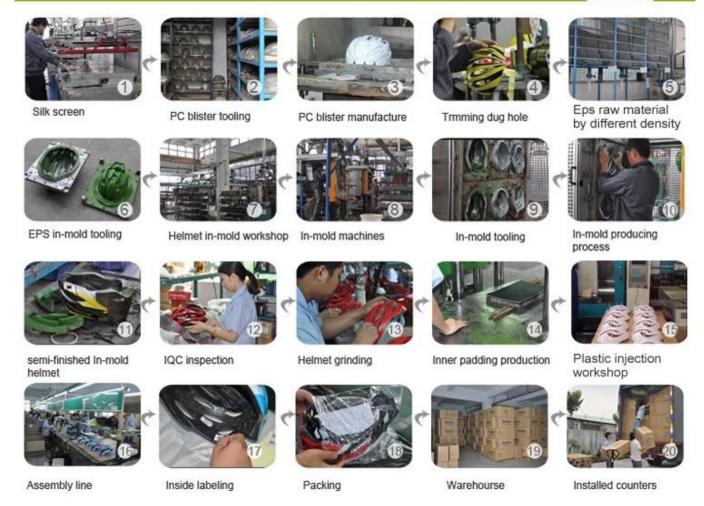

# The helmet production procedure is as below:

silk screen  $\rightarrow$  PC blister tooling  $\rightarrow$  PC blister manufacture  $\rightarrow$  Trimming dug hole  $\rightarrow$  EPS raw material by different density  $\rightarrow$  EPS in-mold tooling  $\rightarrow$  helmet in-mold workshop  $\rightarrow$  in-mold machines  $\rightarrow$  in-mold tooling  $\rightarrow$  in-mold producing process  $\rightarrow$  semi-finished in-mold helmet  $\rightarrow$  IQC inspection  $\rightarrow$  helmet grinding  $\rightarrow$  inner padding production  $\rightarrow$  plastic injection workshop  $\rightarrow$  assembly line  $\rightarrow$ inside labeling  $\rightarrow$  packing  $\rightarrow$  warehouse  $\rightarrow$  installed counters.

### **Production Procedure**