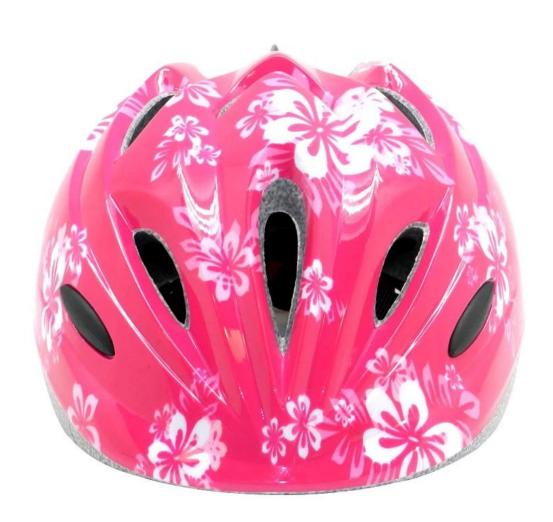

-----------------------------|
| Material                | In-mold EPS liner & PC shell                     |
| Certification           | CE EN1078                                        |
| Vents                   | 13 air vents                                     |
| Color                   | Pantone, customized                              |
| size/head circumference | S (47-52CM), M: (48-56CM)                        |
| Weight                  | 215g                                             |
| Sample Time             | 7 days                                           |
| MOQ                     | 300pcs                                           |
| Package details         | PP bag+individual color box packing+mastercarton |

# The detail pictures of toddler bicycle helmet:



С







# The head circumference knowledge of baby bicycle helmets:

#### **European Headform:**

An Oval shaped helmet is designed for a rider's head with a dimension which is considerably fit for Europeans.

#### **Generic headform:**

A generic headform helmet is designed for a rider's head with a dimension which is slightly longer front-to-back than its side-to-side measurement.

#### Asian headform:

A Round shaped helmet is designed for a rider's head with a dimension which is condierably fit for Asians.

# Helmet Shape 101



#### European Headform

An Oval shaped helmet is designed for a rider's head with a dimension which is considerably fit for Europeans.

#### Generic headform

A generic headform helmet is designed for a rider's head with a dimension which is slightly longer front-t