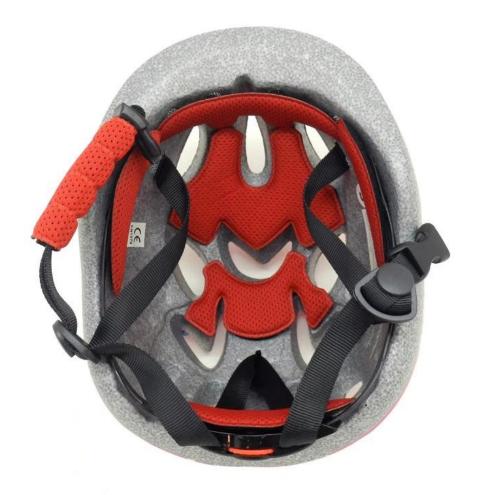

---------------------------|
| Material                | In-mold EPS liner & PC shell                     |
| Certification           | CE EN1078                                        |
| Vents                   | 13 air vents                                     |
| Color                   | Pantone, customized                              |
| size/head circumference | S (47-52CM), M: (48-56CM)                        |
| Weight                  | 215g                                             |
| Sample Time             | 7 days                                           |
| MOQ                     | 300pcs                                           |
| Package details         | PP bag+individual color box packing+mastercarton |

# The detail pictures of toddler bicycle helmet:



С







# The head circumference knowledge of baby bicycle helmets:

#### **European Headform:**

An Oval shaped helmet is designed for a rider's head with a dimension which is considerably fit for Europeans.

#### **Generic headform:**

A generic headform helmet is designed for a rider's head with a dimension which is slightly longer front-to-back than its side-to-side measurement.

#### Asian headform:

A Round shaped helmet is designed for a rider's head with a dimension which is condierably fit for Asians.

# Helmet Shape 101



#### European Headform

An Oval shaped helmet is designed for a rider's head with a dimension which is considerably fit for Europeans.

#### Generic headform

A generic headform helmet is designed for a rider's head with a dimension which is slightly longer front-to-