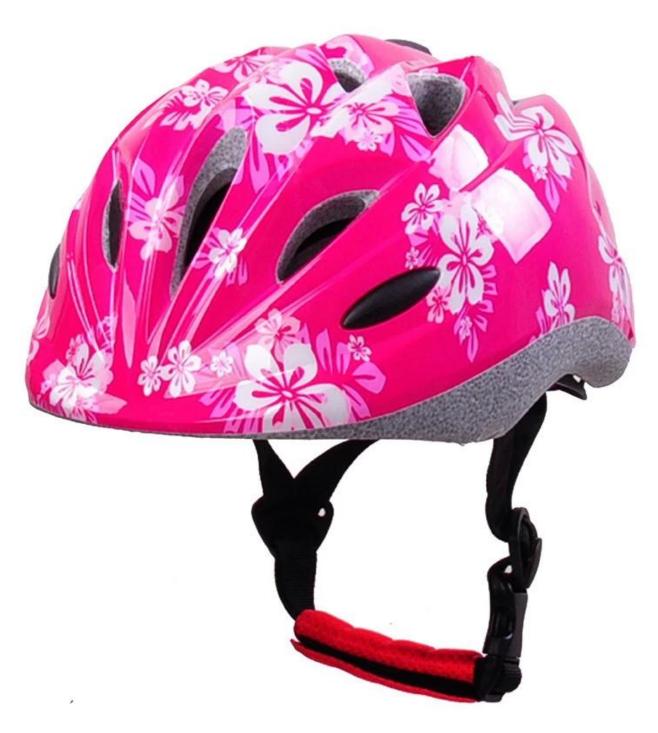

------------------------------------|
| Material                | In-mold EPS liner & PC shell                     |
| Certification           | CE EN1078                                        |
| Vents                   | 13 air vents                                     |
| Color                   | Pantone, customized                              |
| size/head circumference | S (47-52CM), M: (48-56CM)                        |
| Weight                  | 215g                                             |
| Sample Time             | 7 days                                           |
| MOQ                     | 300pcs                                           |
| Package details         | PP bag+individual color box packing+mastercarton |

# The detail pictures of toddler bicycle helmet:



С







# The head circumference knowledge of baby bicycle helmets:

#### **European Headform:**

An Oval shaped helmet is designed for a rider's head with a dimension which is considerably fit for Europeans.

#### **Generic headform:**

A generic headform helmet is designed for a rider's head with a dimension which is slightly longer front-to-back than its side-to-side measurement.

#### Asian headform:

A Round shaped helmet is designed for a rider's head with a dimension which is condierably fit for Asians.

# Helmet Shape 101



#### European Headform

An Oval shaped helmet is designed for a rider's head with a dimension which is considerably fit for Europeans.

#### Generic headform

A generic headform helmet is designed for a rider's head with a dimension which is slightly longer