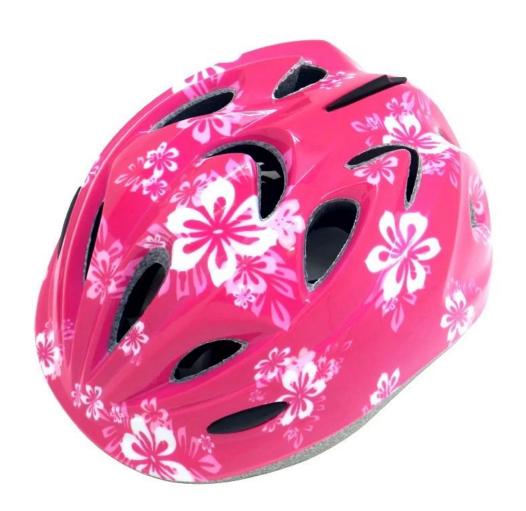

-------------------------------|
| Material                | In-mold EPS liner & PC shell                     |
| Certification           | CE EN1078                                        |
| Vents                   | 13 air vents                                     |
| Color                   | Pantone, customized                              |
| size/head circumference | S (47-52CM), M: (48-56CM)                        |
| Weight                  | 215g                                             |
| Sample Time             | 7 days                                           |
| MOQ                     | 300pcs                                           |
| Package details         | PP bag+individual color box packing+mastercarton |

# The detail pictures of toddler bicycle helmet:



С







# The head circumference knowledge of baby bicycle helmets:

#### **European Headform:**

An Oval shaped helmet is designed for a rider's head with a dimension which is considerably fit for Europeans.

#### **Generic headform:**

A generic headform helmet is designed for a rider's head with a dimension which is slightly longer front-to-back than its side-to-side measurement.

#### Asian headform:

A Round shaped helmet is designed for a rider's head with a dimension which is condierably fit for Asians.

# Helmet Shape 101



#### European Headform

An Oval shaped helmet is designed for a rider's head with a dimension which is considerably fit for Europeans.

#### Generic headform

A generic headform helmet is designed for a rider's head with a dimension which is slightly longer front