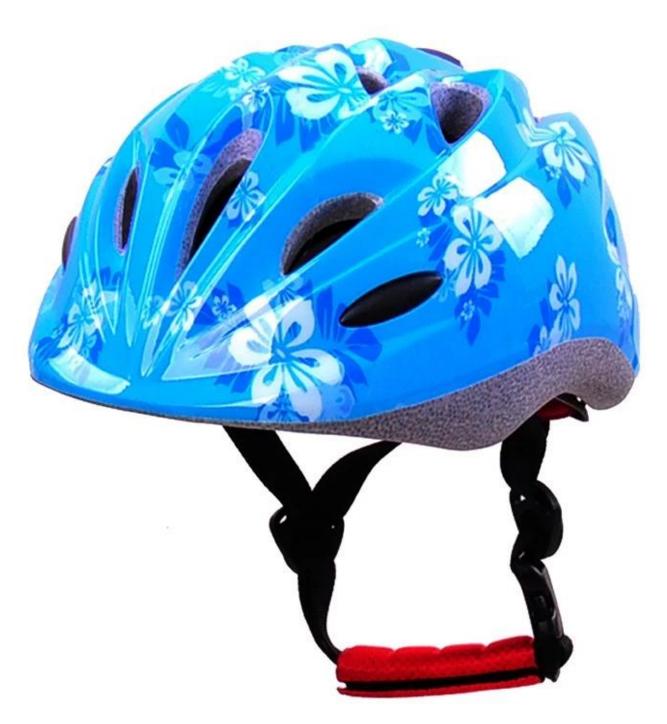

# lovely bicycle helmets for babies, 13 vents cycle helmets for toddlers AU-C03

## The advantages of babies bicycle helmets:

- 1. it's super lightest, only 215g, and well-ventilated,
- 2. in-mould technology: seamless, when the helmet by the impact, the entire helmet uniform force,
- 3. Thicken PC shell ,protection would be sharply increased.
- 4. High density gray EPS material, light weight, Shock resistance, provide reliable protection .
- 5. with patent adjustment headlock buckle, PA webbing, washable pads.
- 6. Lining Pad equipped with hot-pressing technology.
- 7. Certification: CE-EN1078 certified for impact protection.

# The specification of toddler bicycle helmet:

| Model No.               | AU-C03 bicycle helmets for babies                |
|-------------------------|--------------------------------------------------|
| Material                | In-mold EPS liner & PC shell                     |
| Certification           | CE EN1078                                        |
| Vents                   | 13 air vents                                     |
| Color                   | Pantone, customized                              |
| size/head circumference | S (47-52CM), M: (48-56CM)                        |
| Weight                  | 215g                                             |
| Sample Time             | 7 days                                           |
| MOQ                     | 300pcs                                           |
| Package details         | PP bag+individual color box packing+mastercarton |

# The detail pictures of toddler bicycle helmet:

С