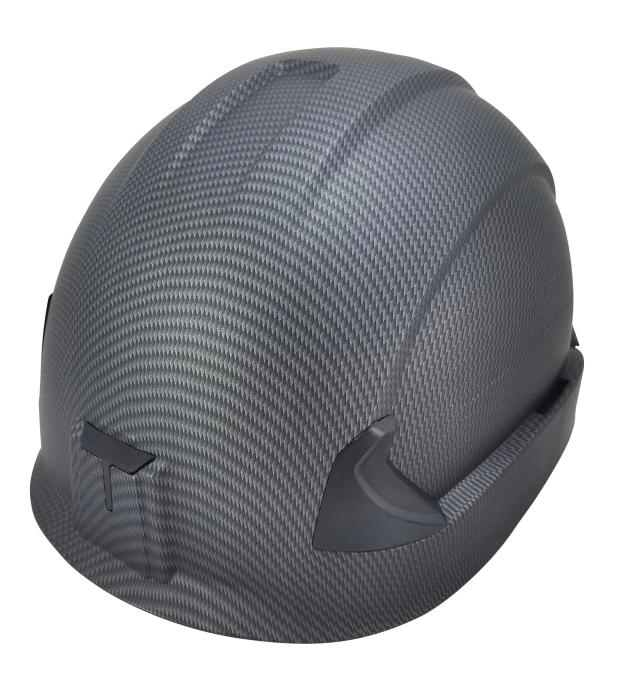

3-7 working day                                                          |
| MOQ                     | 500 PCS                                                                  |
| Packing detail          | 1.PP bag, PE bag, Blister card, color box and custom-design is welcomed. |
|                         | 2. Carton packing outside                                                |

## Safety Helmet accessories available:

- 1) Safety helmet with LED light: headlamp led light.
- 2) Safety helmet with ear protection and mesh faceshield: Earmuff good sound insulation, Faceshield iron mesh.
- 3) Safety helmet with plastic visor The set is compatible with our special visor and earmuff: Visor plastic with eye protection, Earmuff good sound insulation.



The detail pictures of safety helmet:

















## Area of application safety/climbing helmets:

Power generation, Iron tower, BTS station, Coal mining, Work at height, Petrochemical refining, offshore oil and gas, Plumber, Cable car maintenance, Mobile plant maintenance, Aircraft Maintenance, Pulp&paper, Civil infrastructure, Sea rescue, Roof Cleaning, Hiking...



















## The head circumference knowledge of safety/climbing helmet:

#### **European Headform:**

An Oval shaped helmet is designed for a rider's head with a dimension which is considerably

#### fit for Europeans.

#### Generic headform:c

A generic headform helmet is designed for a rider's head with a dimension which is slightly longer front-to-back than its side-to-side measurement.

#### Asian headform:

A Round shaped helmet is designed for a ri