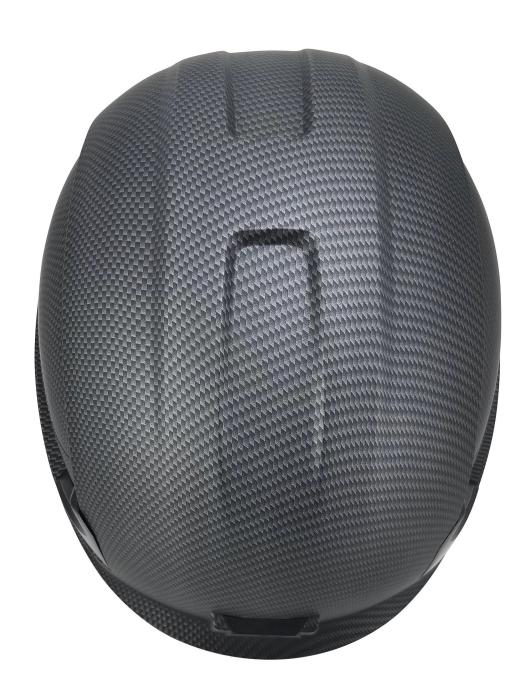

rking day                                                          |
| MOQ                     | 500 PCS                                                                  |
| Packing detail          | 1.PP bag, PE bag, Blister card, color box and custom-design is welcomed. |
|                         | 2. Carton packing outside                                                |

## Safety Helmet accessories available:

- 1) Safety helmet with LED light: headlamp led light.
- 2) Safety helmet with ear protection and mesh faceshield: Earmuff good sound insulation, Faceshield iron mesh.
- 3) Safety helmet with plastic visor The set is compatible with our special visor and earmuff: Visor plastic with eye protection, Earmuff good sound insulation.



The detail pictures of safety helmet:

















## Area of application safety/climbing helmets:

Power generation, Iron tower, BTS station, Coal mining, Work at height, Petrochemical refining, offshore oil and gas, Plumber, Cable car maintenance, Mobile plant maintenance, Aircraft Maintenance, Pulp&paper, Civil infrastructure, Sea rescue, Roof Cleaning, Hiking...



















## The head circumference knowledge of safety/climbing helmet:

#### **European Headform:**

An Oval shaped helmet is designed for a rider's head with a dimension which is considerably

#### fit for Europeans.

#### Generic headform:c

A generic headform helmet is designed for a rider's head with a dimension which is slightly longer front-to-back than its side-to-side measurement.

#### Asian headform:

A Round shaped helmet is designed for a rider's