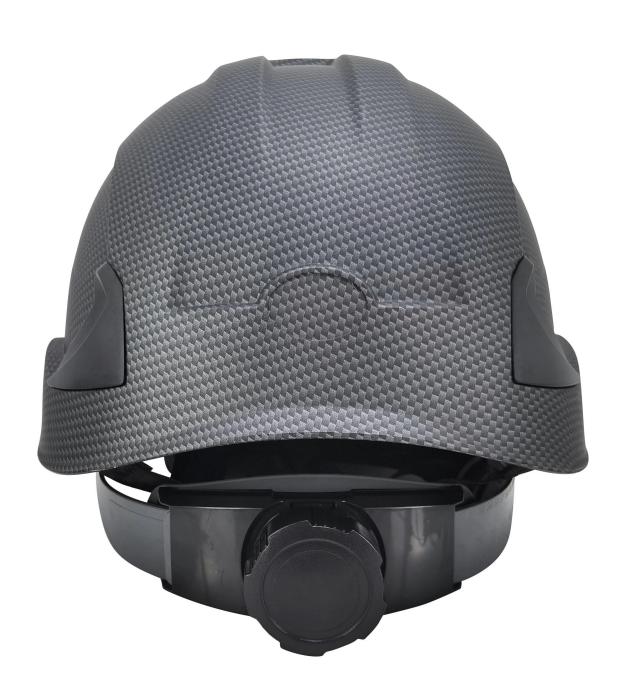

working day                                                          |
| MOQ                     | 500 PCS                                                                  |
| Packing detail          | 1.PP bag, PE bag, Blister card, color box and custom-design is welcomed. |
|                         | 2. Carton packing outside                                                |

## Safety Helmet accessories available:

- 1) Safety helmet with LED light: headlamp led light.
- 2) Safety helmet with ear protection and mesh faceshield: Earmuff good sound insulation, Faceshield iron mesh.
- 3) Safety helmet with plastic visor The set is compatible with our special visor and earmuff: Visor plastic with eye protection, Earmuff good sound insulation.



The detail pictures of safety helmet:

















## Area of application safety/climbing helmets:

Power generation, Iron tower, BTS station, Coal mining, Work at height, Petrochemical refining, offshore oil and gas, Plumber, Cable car maintenance, Mobile plant maintenance, Aircraft Maintenance, Pulp&paper, Civil infrastructure, Sea rescue, Roof Cleaning, Hiking...



















## The head circumference knowledge of safety/climbing helmet:

#### **European Headform:**

An Oval shaped helmet is designed for a rider's head with a dimension which is considerably

#### fit for Europeans.

#### Generic headform:c

A generic headform helmet is designed for a rider's head with a dimension which is slightly longer front-to-back than its side-to-side measurement.

#### Asian headform:

A Round shaped helmet is designed for a rider'