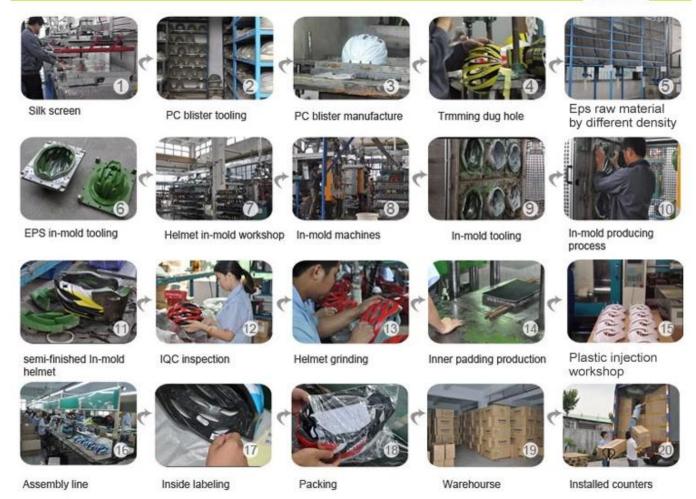

## The helmet production procedure is as below:

silk screen  $\rightarrow$  PC blister tooling  $\rightarrow$  PC blister manufacture  $\rightarrow$  Trimming dug hole  $\rightarrow$  EPS raw material by different density  $\rightarrow$  EPS in-mold tooling  $\rightarrow$  helmet in-mold workshop  $\rightarrow$  in-mold machines  $\rightarrow$  in-mold tooling  $\rightarrow$  in-mold producing process  $\rightarrow$  semi-finished in-mold helmet  $\rightarrow$  IQC inspection  $\rightarrow$  helmet grinding  $\rightarrow$  inner padding production  $\rightarrow$  plastic injection workshop  $\rightarrow$  assembly line  $\rightarrow$ inside labeling  $\rightarrow$  packing  $\rightarrow$  warehouse  $\rightarrow$  installed counters.

### **Production Procedure**