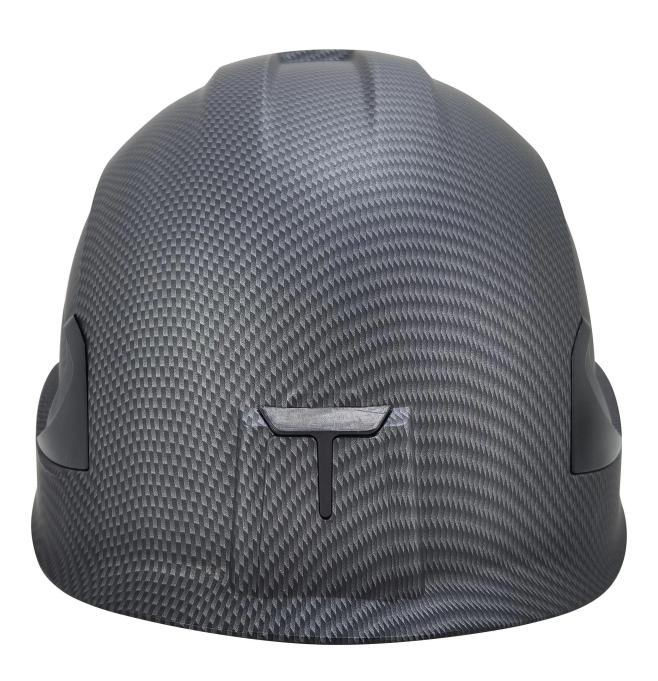

| 3-7 working day                                                          |
| MOQ                     | 500 PCS                                                                  |
| Packing detail          | 1.PP bag, PE bag, Blister card, color box and custom-design is welcomed. |
|                         | 2. Carton packing outside                                                |

## Safety Helmet accessories available:

- 1) Safety helmet with LED light: headlamp led light.
- 2) Safety helmet with ear protection and mesh faceshield: Earmuff good sound insulation, Faceshield iron mesh.
- 3) Safety helmet with plastic visor The set is compatible with our special visor and earmuff: Visor plastic with eye protection, Earmuff good sound insulation.



The detail pictures of safety helmet:

















## Area of application safety/climbing helmets:

Power generation, Iron tower, BTS station, Coal mining, Work at height, Petrochemical refining, offshore oil and gas, Plumber, Cable car maintenance, Mobile plant maintenance, Aircraft Maintenance, Pulp&paper, Civil infrastructure, Sea rescue, Roof Cleaning, Hiking...



















## The head circumference knowledge of safety/climbing helmet:

#### **European Headform:**

An Oval shaped helmet is designed for a rider's head with a dimension which is considerably

#### fit for Europeans.

#### Generic headform:c

A generic headform helmet is designed for a rider's head with a dimension which is slightly longer front-to-back than its side-to-side measurement.

#### Asian headform:

A Round shaped helmet is designed for a