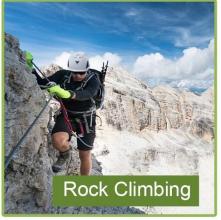

## Area of application safety/climbing helmets:

Power generation, Iron tower, BTS station, Coal mining, Work at height, Petrochemical refining, offshore oil and gas, Plumber, Cable car maintenance, Mobile plant maintenance, Aircraft Maintenance, Pulp&paper, Civil infrastructure, Sea rescue, Roof Cleaning, Hiking...