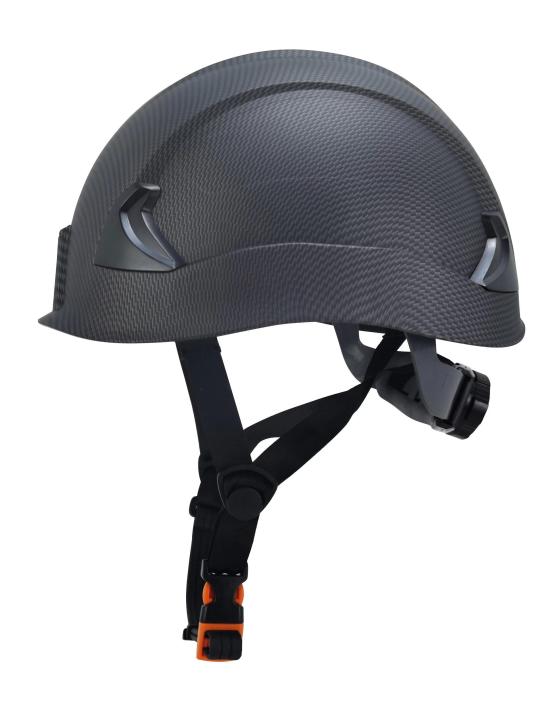

ing day                                                          |
| MOQ                     | 500 PCS                                                                  |
| Packing detail          | 1.PP bag, PE bag, Blister card, color box and custom-design is welcomed. |
|                         | 2. Carton packing outside                                                |

## Safety Helmet accessories available:

- 1) Safety helmet with LED light: headlamp led light.
- 2) Safety helmet with ear protection and mesh faceshield: Earmuff good sound insulation, Faceshield iron mesh.
- 3) Safety helmet with plastic visor The set is compatible with our special visor and earmuff: Visor plastic with eye protection, Earmuff good sound insulation.



The detail pictures of safety helmet:

















## Area of application safety/climbing helmets:

Power generation, Iron tower, BTS station, Coal mining, Work at height, Petrochemical refining, offshore oil and gas, Plumber, Cable car maintenance, Mobile plant maintenance, Aircraft Maintenance, Pulp&paper, Civil infrastructure, Sea rescue, Roof Cleaning, Hiking...



















## The head circumference knowledge of safety/climbing helmet:

#### **European Headform:**

An Oval shaped helmet is designed for a rider's head with a dimension which is considerably

#### fit for Europeans.

#### Generic headform:c

A generic headform helmet is designed for a rider's head with a dimension which is slightly longer front-to-back than its side-to-side measurement.

#### Asian headform:

A Round shaped helmet is designed for a rider's he