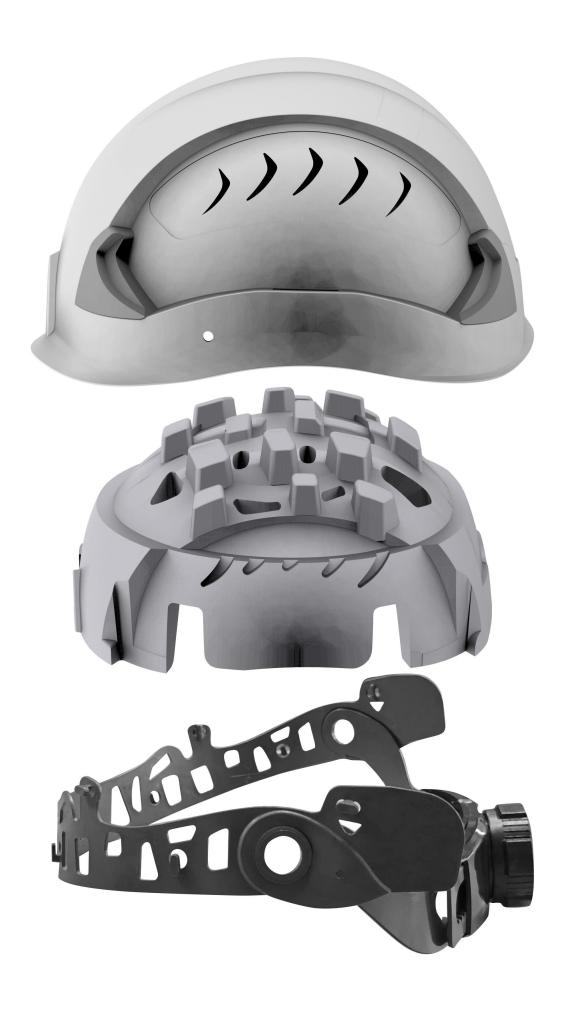

day                                                          |
| MOQ                     | 500 PCS                                                                  |
| Packing detail          | 1.PP bag, PE bag, Blister card, color box and custom-design is welcomed. |
|                         | 2. Carton packing outside                                                |

## Safety Helmet accessories available:

- 1) Safety helmet with LED light: headlamp led light.
- 2) Safety helmet with ear protection and mesh faceshield: Earmuff good sound insulation, Faceshield iron mesh.
- 3) Safety helmet with plastic visor The set is compatible with our special visor and earmuff: Visor plastic with eye protection, Earmuff good sound insulation.



The detail pictures of safety helmet:

















## Area of application safety/climbing helmets:

Power generation, Iron tower, BTS station, Coal mining, Work at height, Petrochemical refining, offshore oil and gas, Plumber, Cable car maintenance, Mobile plant maintenance, Aircraft Maintenance, Pulp&paper, Civil infrastructure, Sea rescue, Roof Cleaning, Hiking...



















## The head circumference knowledge of safety/climbing helmet:

#### **European Headform:**

An Oval shaped helmet is designed for a rider's head with a dimension which is considerably

#### fit for Europeans.

#### Generic headform:c

A generic headform helmet is designed for a rider's head with a dimension which is slightly longer front-to-back than its side-to-side measurement.

#### Asian headform:

A Round shaped helmet is designed for a rider's head w