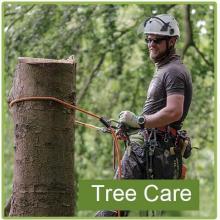

## Area of application safety/climbing helmets:

Power generation, Iron tower, BTS station, Coal mining, Work at height, Petrochemical refining, offshore oil and gas, Plumber, Cable car maintenance, Mobile plant maintenance, Aircraft Maintenance, Pulp&paper, Civil infrastructure, Sea rescue, Roof Cleaning, Hiking...