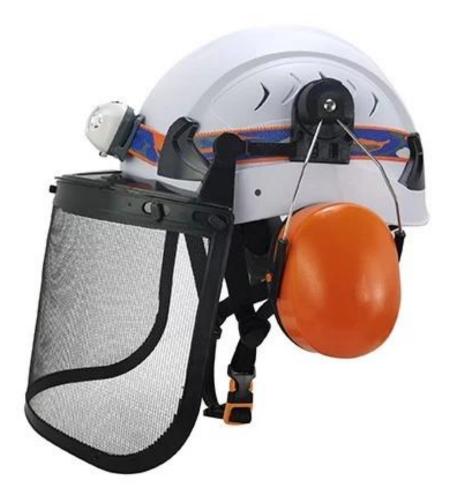

## Safety Helmet accessories available:

- 1) Safety helmet with LED light: headlamp led light.
- 2) Safety helmet with ear protection and mesh faceshield: Earmuff good sound insulation, Faceshield iron mesh.
- 3) Safety helmet with plastic visor The set is compatible with our special visor and earmuff: Visor plastic with eye protection, Earmuff good sound insulation.

The detail pictures of safety helmet: