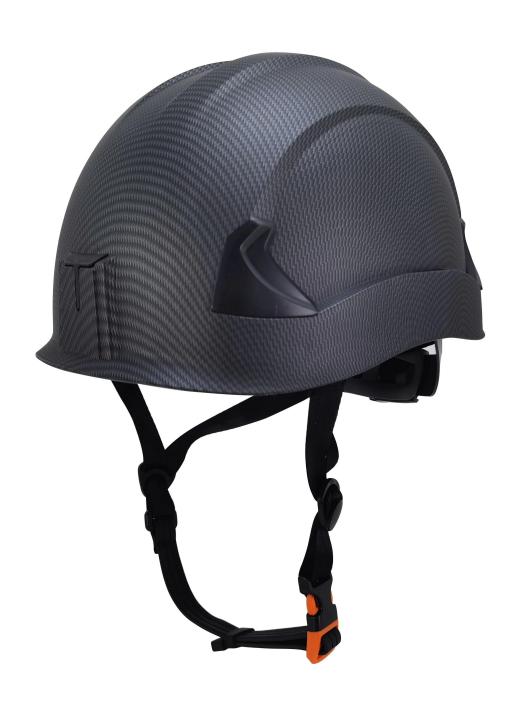

# Carbon fiber dippen design helmets CE EN397/CE EN12492 helmet for construction

| Model No.               | AU-M12 <u>Safety Helmet</u>                                              |
|-------------------------|--------------------------------------------------------------------------|
| External material       | ABS shell                                                                |
| Inner material          | PU top lining, 4/6 points webbing suspension system                      |
| headband                | PE Polythene                                                             |
| Lamp Carring System     | External Nylon 6.6 Lamp Clips                                            |
| Earmuff                 | 30-35db NRR hearing protector                                            |
| Face mask               | PC plastic visor/ PC plastic goggle/ iron mesh                           |
| Color                   | red, yellow, blue,green,orange,black,white,pink                          |
| Size/Head circumference | 55-62cm                                                                  |
| Weight                  | 550 g (ear muffs and eyes shield are not included)                       |
| Vents                   | 8 air ventilation with aluminum/ nylon mesh                              |
| Technology              | Injection                                                                |
| Certification           | CE EN 12492 / 397                                                        |
| Sample time             | 3-7 working day                                                          |
| MOQ                     | 500 PCS                                                                  |
| Packing detail          | 1.PP bag, PE bag, Blister card, color box and custom-design is welcomed. |
|                         | 2. Carton packing outside                                                |

The detail pictures of safety helmet: