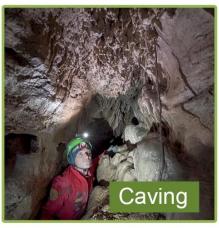

## Area of application safety/climbing helmets:

Power generation, Iron tower, BTS station, Coal mining, Work at height, Petrochemical refining, offshore oil and gas, Plumber, Cable car maintenance, Mobile plant maintenance, Aircraft Maintenance, Pulp&paper, Civil infrastructure, Sea rescue, Roof Cleaning, Hiking...