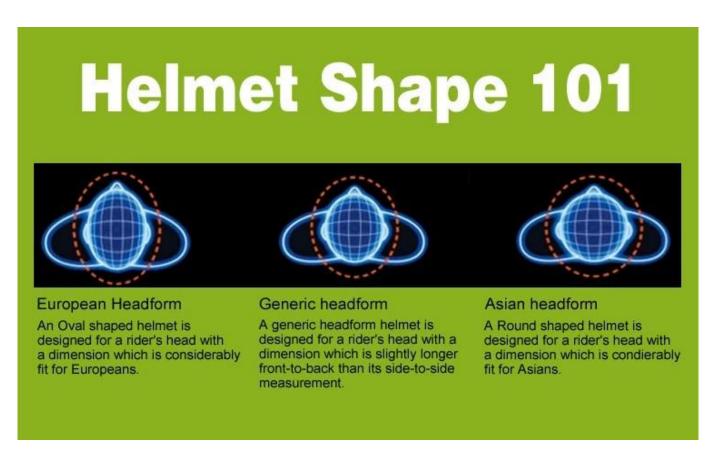

## The head circumference knowledge of safety/climbing helmet:

#### **European Headform:**

An Oval shaped helmet is designed for a rider's head with a dimension which is considerably

#### fit for Europeans.

#### Generic headform:c

A generic headform helmet is designed for a rider's head with a dimension which is slightly longer front-to-back than its side-to-side measurement.

#### Asian headform:

A Round shaped helmet is designed for a rider's head with a dimension which is condierably fit for Asians.