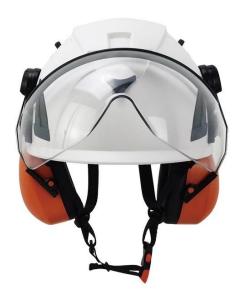

## Safety Helmet accessories available:

- 1) Safety helmet with LED light: headlamp led light.
- 2) Safety helmet with ear protection and mesh faceshield: Earmuff good sound insulation, Faceshield iron mesh.
- 3) Safety helmet with plastic visor The set is compatible with our special visor and earmuff: Visor plastic with eye protection, Earmuff good sound insulation.