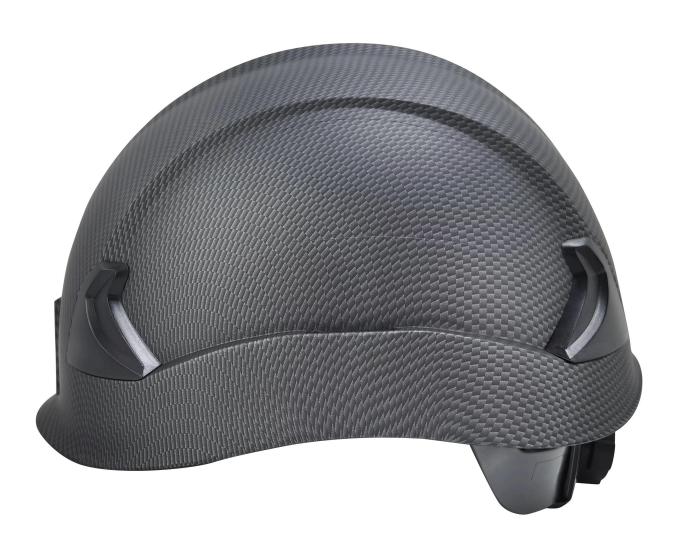

7 working day                                                          |
| MOQ                     | 500 PCS                                                                  |
| Packing detail          | 1.PP bag, PE bag, Blister card, color box and custom-design is welcomed. |
|                         | 2. Carton packing outside                                                |

## Safety Helmet accessories available:

- 1) Safety helmet with LED light: headlamp led light.
- 2) Safety helmet with ear protection and mesh faceshield: Earmuff good sound insulation, Faceshield iron mesh.
- 3) Safety helmet with plastic visor The set is compatible with our special visor and earmuff: Visor plastic with eye protection, Earmuff good sound insulation.



The detail pictures of safety helmet:

















## Area of application safety/climbing helmets:

Power generation, Iron tower, BTS station, Coal mining, Work at height, Petrochemical refining, offshore oil and gas, Plumber, Cable car maintenance, Mobile plant maintenance, Aircraft Maintenance, Pulp&paper, Civil infrastructure, Sea rescue, Roof Cleaning, Hiking...



















## The head circumference knowledge of safety/climbing helmet:

#### **European Headform:**

An Oval shaped helmet is designed for a rider's head with a dimension which is considerably

#### fit for Europeans.

#### Generic headform:c

A generic headform helmet is designed for a rider's head with a dimension which is slightly longer front-to-back than its side-to-side measurement.

#### Asian headform:

A Round shaped helmet is designed for a ride