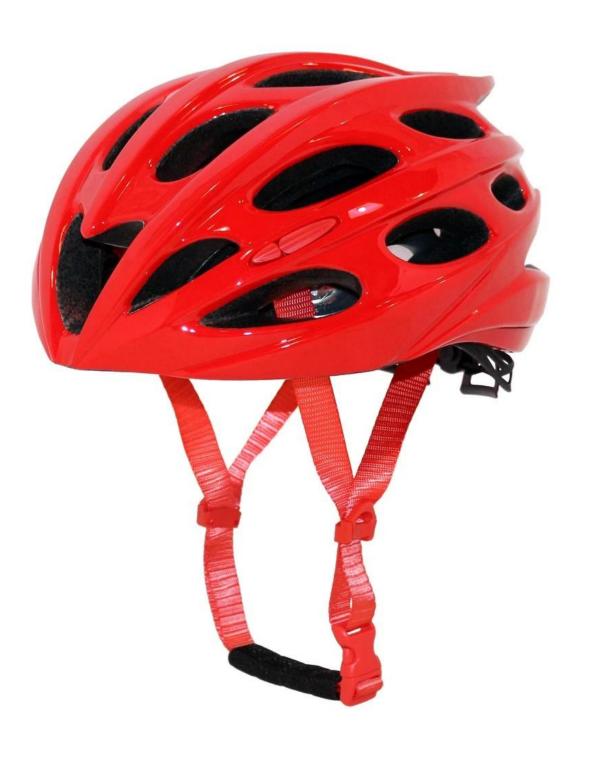

# online bike helmet, cycling road cycle helmet AU-B702

### The Advantages of pretty bike helmets:

- 1. it's super light, only 220g, and well-ventilated, very fashion and elegant shape design.
- 2. Three-dimensional duct design: This design is very aerodynamic drag coefficient is small , in the process of riding , people wear more cool,
- 3. Removable brim: Block the sun and block the rain when riding,
- 4. In-mould technology: seamless, when the helmet by the impact, the entire helmet uniform force,
- 5. The high quality PC shell
- 6. The black EPS material is imported from American.
- 7. Certification: CE EN1078

### **Description of pretty bike helmets:**

Outer material: PC

Lining material : High density Black EPS Size : S/M(54-58cm); M/L(58-62cm)

Weight : 220g , Color : Pantone

Accessories: Headring fit system, fast release buckle, PA webbing and detachable pads.