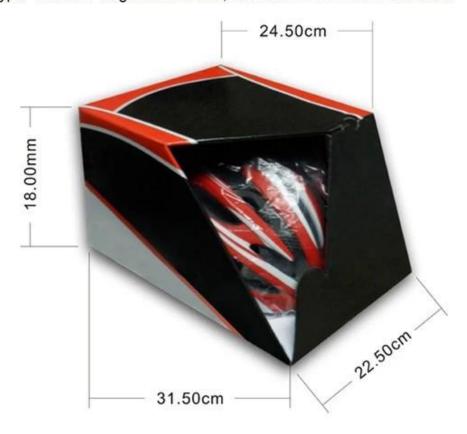

## **Packagaing information**

Items per Carton: 12 Pieces/Carton Package Measurements: 73X58X35 cm

Gross Weight: 6.50 kg

Package Type: 1PCS/PP bag wth color box, 12 PCS PER BROWN CARTON

## **Packaging**

Items per Carton: 12 Pieces/Carton Package Measurements: 73X58X35 cm

Gross Weight: 6.50 kg

Package Type: 1PCS/PP bag wth color box, 12 PCS PER BROWN CARTON

The head circumference knowledge of climbing helmet: