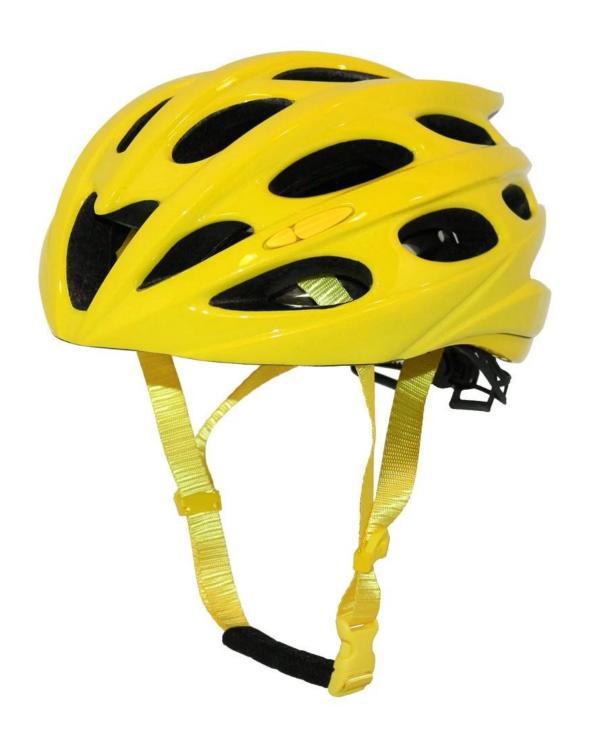

----------------------------------|
| Material                | In-mold EPS liner & PC shell                     |
| Certification           | CE EN1078                                        |
| Vents                   | 27 air vents                                     |
| Color                   | Pantone, customized                              |
| size/head circumference | S/M(54-58cm); M/L(58-62cm)                       |
| Weight                  | 220g                                             |
| Sample Time             | 7 days                                           |
| MOQ                     | 300pcs                                           |
| Package details         | PP bag+individual color box packing+mastercarton |

# The detail pictures of best sport bike helmet:

















## **Packagaing information**

Items per Carton: 12 Pieces/Carton Package Measurements: 73X58X35 cm

Gross Weight: 6.50 kg

Package Type: 1PCS/PP bag wth color box, 12 PCS PER BROWN CARTON

## **Packaging**



Items per Carton: 12 Pieces/Carton Package Measurements: 73X58X35 cm

Gross Weight: 6.50 kg

Package Type: 1PCS/PP bag wth color box, 12 PCS PER BROWN CARTON



The head circumference knowledge of climbing helmet:

#### **European Headform:**

An Oval shaped helmet is designed for a rider's head with a dimension which is considerably fit for Europeans.

#### **Generic headform:**

A generic headform helmet is designed for a rider's head with a dimension which is slightly longer front-to-back than its side-to-side measurement.

#### Asian headform:

A Round shaped helmet