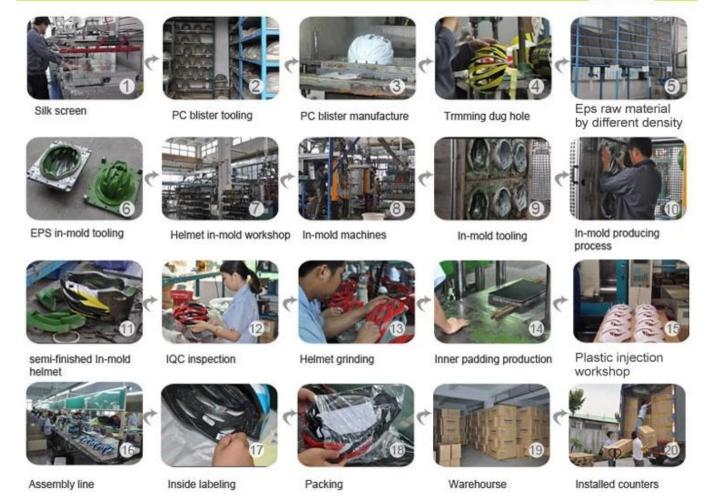

## The helmet production procedure is as below:

silk screen  $\rightarrow$  PC blister tooling  $\rightarrow$  PC blister manufacture  $\rightarrow$  Trimming dug hole  $\rightarrow$  EPS raw material by different density  $\rightarrow$  EPS in-mold tooling  $\rightarrow$  helmet in-mold workshop  $\rightarrow$  in-mold machines  $\rightarrow$  in-mold tooling  $\rightarrow$  in-mold producing process  $\rightarrow$  semi-finished in-mold helmet  $\rightarrow$  IQC inspection  $\rightarrow$  helmet grinding  $\rightarrow$  inner padding production  $\rightarrow$  plastic injection workshop  $\rightarrow$  assembly line  $\rightarrow$ inside labeling  $\rightarrow$  packing  $\rightarrow$  warehouse  $\rightarrow$  installed counters.

### **Production Procedure**