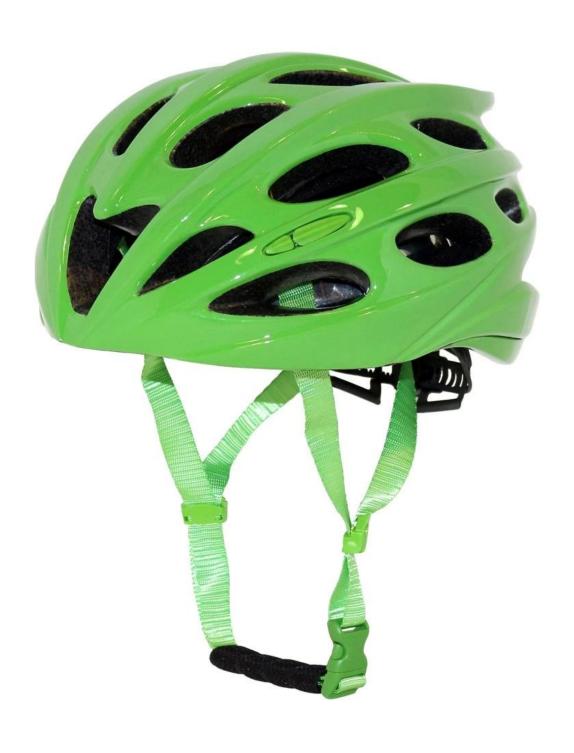

------------------------------------|
| Material                | In-mold EPS liner & PC shell                     |
| Certification           | CE EN1078                                        |
| Vents                   | 27 air vents                                     |
| Color                   | Pantone, customized                              |
| size/head circumference | S/M(54-58cm); M/L(58-62cm)                       |
| Weight                  | 220g                                             |
| Sample Time             | 7 days                                           |
| MOQ                     | 300pcs                                           |
| Package details         | PP bag+individual color box packing+mastercarton |

# The detail pictures of best sport bike helmet:

















## **Packagaing information**

Items per Carton: 12 Pieces/Carton Package Measurements: 73X58X35 cm

Gross Weight: 6.50 kg

Package Type: 1PCS/PP bag wth color box, 12 PCS PER BROWN CARTON

## **Packaging**



Items per Carton: 12 Pieces/Carton Package Measurements: 73X58X35 cm

Gross Weight: 6.50 kg

Package Type: 1PCS/PP bag wth color box, 12 PCS PER BROWN CARTON



The head circumference knowledge of climbing helmet:

#### **European Headform:**

An Oval shaped helmet is designed for a rider's head with a dimension which is considerably fit for Europeans.

#### **Generic headform:**

A generic headform helmet is designed for a rider's head with a dimension which is slightly longer front-to-back than its side-to-side measurement.

#### Asian headform:

A Round shaped helm