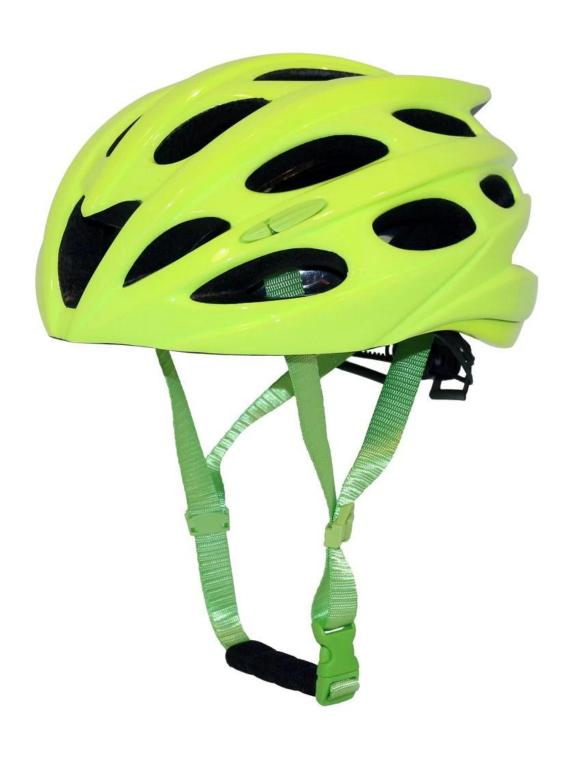

# online bike helmet, cycling road cycle helmet AU-B702

### The Advantages of pretty bike helmets:

- 1. it's super light, only 220g, and well-ventilated, very fashion and elegant shape design.
- 2. Three-dimensional duct design: This design is very aerodynamic drag coefficient is small , in the process of riding , people wear more cool,
- 3. Removable brim: Block the sun and block the rain when riding,
- 4. In-mould technology: seamless, when the helmet by the impact, the entire helmet uniform force,
- 5. The high quality PC shell
- 6. The black EPS material is imported from American.
- 7. Certification: CE EN1078

### **Description of pretty bike helmets:**

Outer material: PC

Lining material : High density Black EPS Size : S/M(54-58cm); M/L(58-62cm)

Weight : 220g , Color : Pantone

Accessories: Headring fit system, fast release buckle, PA webbing and detachable pads.

# The detail pictures of best sport bike helmet: