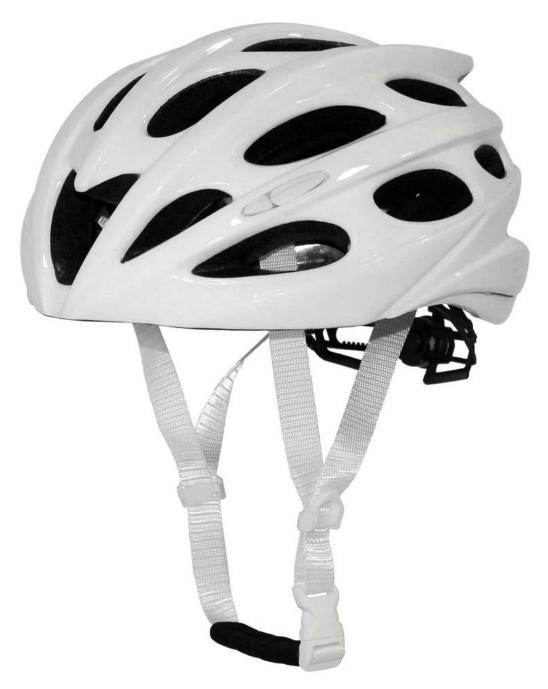

----------------------|
| Material                | In-mold EPS liner & PC shell                     |
| Certification           | CE EN1078                                        |
| Vents                   | 27 air vents                                     |
| Color                   | Pantone, customized                              |
| size/head circumference | S/M(54-58cm); M/L(58-62cm)                       |
| Weight                  | 220g                                             |
| Sample Time             | 7 days                                           |
| MOQ                     | 300pcs                                           |
| Package details         | PP bag+individual color box packing+mastercarton |

# The detail pictures of best sport bike helmet:

















## **Packagaing information**

Items per Carton: 12 Pieces/Carton Package Measurements: 73X58X35 cm

Gross Weight: 6.50 kg

Package Type: 1PCS/PP bag wth color box, 12 PCS PER BROWN CARTON

## **Packaging**



Items per Carton: 12 Pieces/Carton Package Measurements: 73X58X35 cm

Gross Weight: 6.50 kg

Package Type: 1PCS/PP bag wth color box, 12 PCS PER BROWN CARTON



The head circumference knowledge of climbing helmet:

#### **European Headform:**

An Oval shaped helmet is designed for a rider's head with a dimension which is considerably fit for Europeans.

#### **Generic headform:**

A generic headform helmet is designed for a rider's head with a dimension which is slightly longer front-to-back than its side-to-side measurement.

#### Asian headform:

A Round shaped helmet is designed