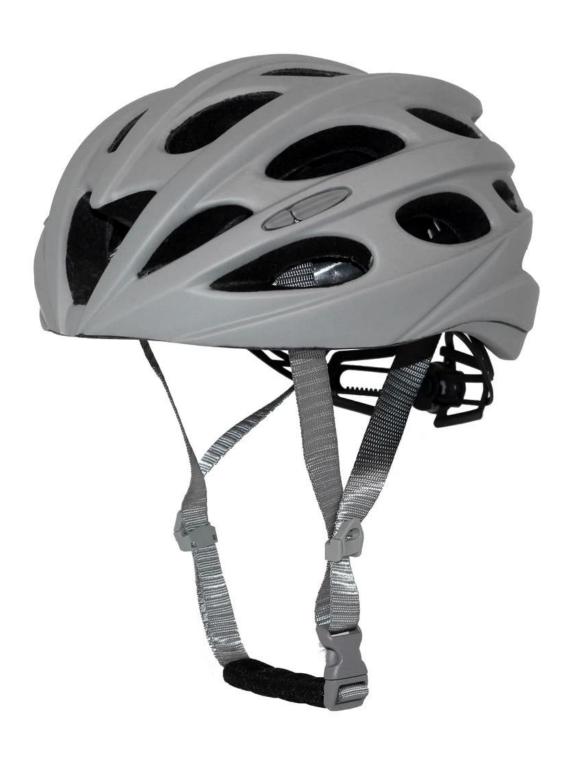

------------------------------|
| Material                | In-mold EPS liner & PC shell                     |
| Certification           | CE EN1078                                        |
| Vents                   | 27 air vents                                     |
| Color                   | Pantone, customized                              |
| size/head circumference | S/M(54-58cm); M/L(58-62cm)                       |
| Weight                  | 220g                                             |
| Sample Time             | 7 days                                           |
| MOQ                     | 300pcs                                           |
| Package details         | PP bag+individual color box packing+mastercarton |

# The detail pictures of best sport bike helmet:

















## **Packagaing information**

Items per Carton: 12 Pieces/Carton Package Measurements: 73X58X35 cm

Gross Weight: 6.50 kg

Package Type: 1PCS/PP bag wth color box, 12 PCS PER BROWN CARTON

## **Packaging**



Items per Carton: 12 Pieces/Carton Package Measurements: 73X58X35 cm

Gross Weight: 6.50 kg

Package Type: 1PCS/PP bag wth color box, 12 PCS PER BROWN CARTON



The head circumference knowledge of climbing helmet:

#### **European Headform:**

An Oval shaped helmet is designed for a rider's head with a dimension which is considerably fit for Europeans.

#### **Generic headform:**

A generic headform helmet is designed for a rider's head with a dimension which is slightly longer front-to-back than its side-to-side measurement.

#### Asian headform:

A Round shaped helmet is