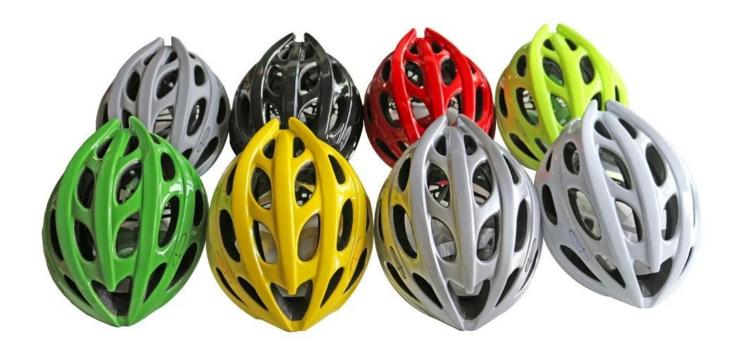

# online bike helmet, cycling road cycle helmet AU-B702





### The Advantages of pretty bike helmets:

- 1. it's super light, only 220g, and well-ventilated, very fashion and elegant shape design.
- 2. Three-dimensional duct design: This design is very aerodynamic drag coefficient is small , in the process of riding , people wear more cool,
- 3. Removable brim: Block the sun and block the rain when riding,
- 4. In-mould technology: seamless, when the helmet by the impact, the entire helmet uniform force,
- 5. The high quality PC shell
- 6. The black EPS material is imported from American.
- 7. Certification: CE EN1078

### **Description of pretty bike helmets:**

Outer material: PC

Lining material : High density Black EPS Size : S/M(54-58cm); M/L(58-62cm)

Weight : 220g , Color : Pantone

Accessories: Headring fit system, fast release buckle, P