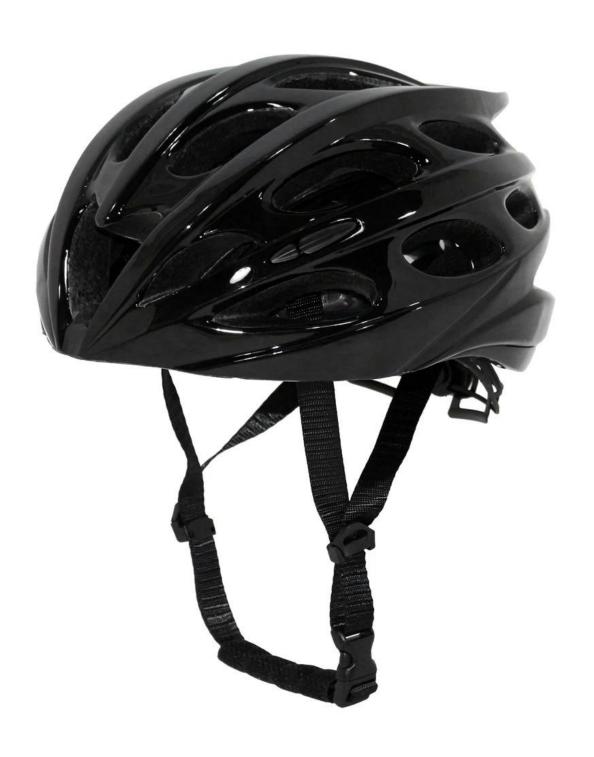

--------------------------|
| Material                | In-mold EPS liner & PC shell                     |
| Certification           | CE EN1078                                        |
| Vents                   | 27 air vents                                     |
| Color                   | Pantone, customized                              |
| size/head circumference | S/M(54-58cm); M/L(58-62cm)                       |
| Weight                  | 220g                                             |
| Sample Time             | 7 days                                           |
| MOQ                     | 300pcs                                           |
| Package details         | PP bag+individual color box packing+mastercarton |

# The detail pictures of best sport bike helmet:

















## **Packagaing information**

Items per Carton: 12 Pieces/Carton Package Measurements: 73X58X35 cm

Gross Weight: 6.50 kg

Package Type: 1PCS/PP bag wth color box, 12 PCS PER BROWN CARTON

## **Packaging**



Items per Carton: 12 Pieces/Carton Package Measurements: 73X58X35 cm

Gross Weight: 6.50 kg

Package Type: 1PCS/PP bag wth color box, 12 PCS PER BROWN CARTON



The head circumference knowledge of climbing helmet:

#### **European Headform:**

An Oval shaped helmet is designed for a rider's head with a dimension which is considerably fit for Europeans.

#### **Generic headform:**

A generic headform helmet is designed for a rider's head with a dimension which is slightly longer front-to-back than its side-to-side measurement.

#### Asian headform:

A Round shaped helmet is desi