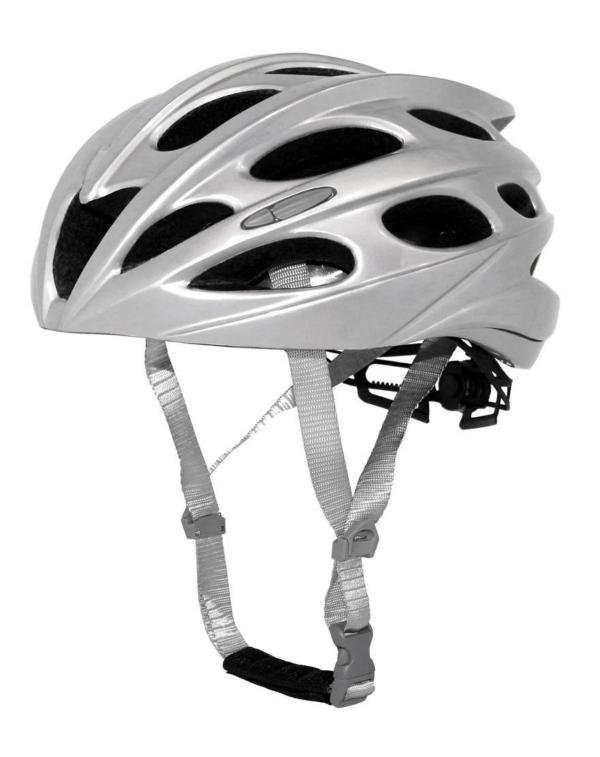

----------------------------|
| Material                | In-mold EPS liner & PC shell                     |
| Certification           | CE EN1078                                        |
| Vents                   | 27 air vents                                     |
| Color                   | Pantone, customized                              |
| size/head circumference | S/M(54-58cm); M/L(58-62cm)                       |
| Weight                  | 220g                                             |
| Sample Time             | 7 days                                           |
| MOQ                     | 300pcs                                           |
| Package details         | PP bag+individual color box packing+mastercarton |

# The detail pictures of best sport bike helmet:

















## **Packagaing information**

Items per Carton: 12 Pieces/Carton Package Measurements: 73X58X35 cm

Gross Weight: 6.50 kg

Package Type: 1PCS/PP bag wth color box, 12 PCS PER BROWN CARTON

## **Packaging**



Items per Carton: 12 Pieces/Carton Package Measurements: 73X58X35 cm

Gross Weight: 6.50 kg

Package Type: 1PCS/PP bag wth color box, 12 PCS PER BROWN CARTON



The head circumference knowledge of climbing helmet:

#### **European Headform:**

An Oval shaped helmet is designed for a rider's head with a dimension which is considerably fit for Europeans.

#### **Generic headform:**

A generic headform helmet is designed for a rider's head with a dimension which is slightly longer front-to-back than its side-to-side measurement.

#### Asian headform:

A Round shaped helmet is de