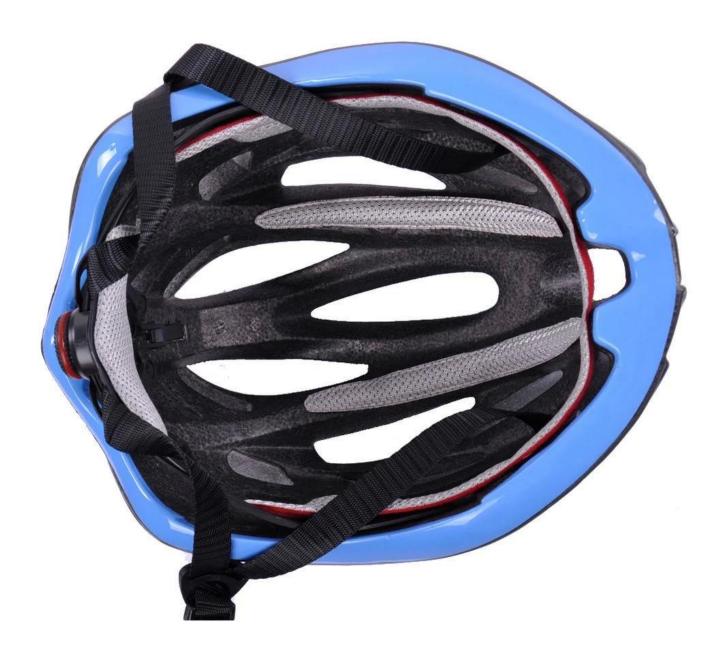

## Personized parts

So far, we have been manufacturing & exporting different kinds of helmets for more than 24 years. You can purchase

latest design quality helmets here as well as personalize your own designs since we can provide a strong R&D support.We provide different option for custom service that you can select the different helmet color ,different strap color,LOGO custom service ,inner pad design ,divider color ,different strap buckle color ,and we can provide different head adjuster even different color for visor.









## **Product Description**

| Model No.               | AU-B091 OEM road racing helmet                                |
|-------------------------|---------------------------------------------------------------|
| Material                | In-mold EPS liner & PC shell                                  |
| Certification           | CE, CPSC,                                                     |
| Vents                   | 24 air ventilation                                            |
| Color                   | Pantone                                                       |
| Size/Head circumference | M/L (54-58CM); L/XL (58-62)                                   |
| Weight                  | 190 gram                                                      |
| Sample time             | 3-7 wo