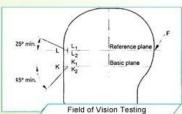

# Helmet Shape 101

## European Headform

A long Oval shaped helmet is designed for a rider's head with a dimension which is considerably longer front-to-back than its side-to-side measurement.

#### Intermediate Oval

An intermediate Oval shaped helmet is designed for a rider's head with a dimension which is slightly longer front-to-back than its side-to-side measurement.

#### Asian head form

A Round Oval shaped helmet is designed for a rider's head with a dimension which has an equally long front-to-back measurement as side-to-side measurement.