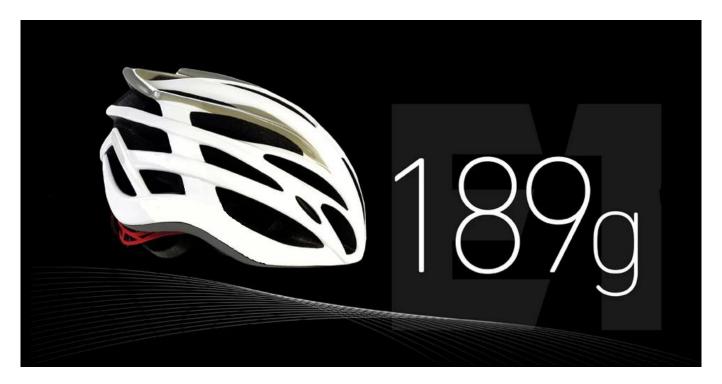

## **Product Description**

| Model No.               | AU-B091 OEM road racing helmet                                |
|-------------------------|---------------------------------------------------------------|
| Material                | In-mold EPS liner & PC shell                                  |
| Certification           | CE, CPSC,                                                     |
| Vents                   | 24 air ventilation                                            |
| Color                   | Pantone                                                       |
| Size/Head circumference | M/L (54-58CM); L/XL (58-62)                                   |
| Weight                  | 190 gram                                                      |
| Sample time             | 3-7 working day                                               |
| Minimum order quantity  | 2000pcs                                                       |
| Packing detail          | Color box packing, accept customized packing based on 1000pcs |