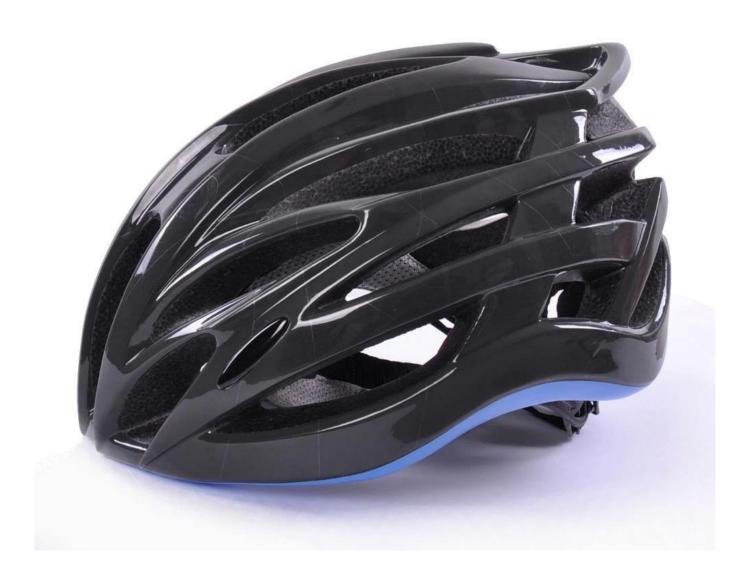

## Personized parts

So far, we have been manufacturing & exporting different kinds of helmets for more than 24 years. You can purchase

latest design quality helmets here as well as personalize your own designs since we can provide a strong R&D support.We provide different option for custom service that you can select the different helmet color ,different strap color,LOGO custom service ,inner pad design ,divider color ,different strap buckle color ,and we can provide different head adjuster even different color for visor.









## **Product Description**

| Model No.               | AU-B091 OEM road racing helmet                                |
|-------------------------|---------------------------------------------------------------|
| Material                | In-mold EPS liner & PC shell                                  |
| Certification           | CE, CPSC,                                                     |
| Vents                   | 24 air ventilation                                            |
| Color                   | Pantone                                                       |
| Size/Head circumference | M/L (54-58CM); L/XL (58-62)                                   |
| Weight                  | 190 gram                                                      |
| Sample time             | 3-