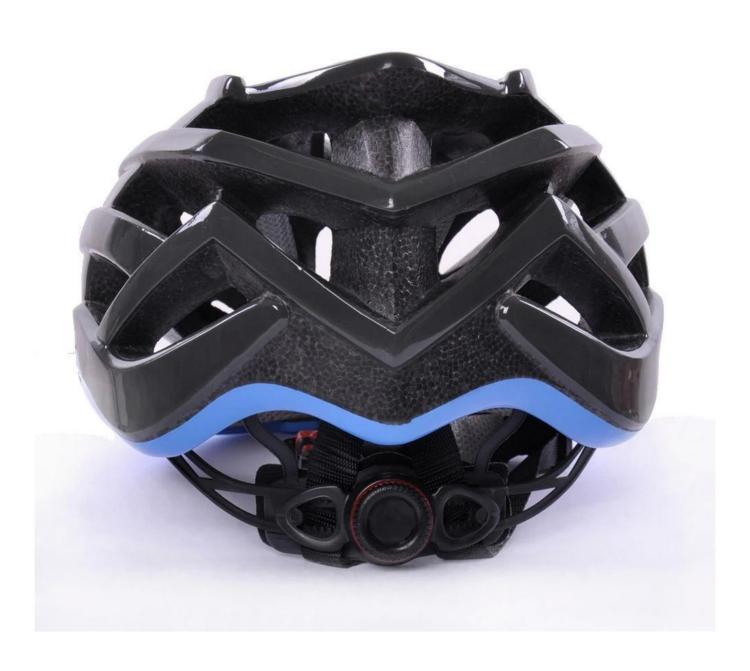

## Personized parts

So far, we have been manufacturing & exporting different kinds of helmets for more than 24 years. You can purchase

latest design quality helmets here as well as personalize your own designs since we can provide a strong R&D support.We provide different option for custom service that you can select the different helmet color ,different strap color,LOGO custom service ,inner pad design ,divider color ,different strap buckle color ,and we can provide different head adjuster even different color for visor.









## **Product Description**

| Model No.               | AU-B091 OEM road racing helmet                                |
|-------------------------|---------------------------------------------------------------|
| Material                | In-mold EPS liner & PC shell                                  |
| Certification           | CE, CPSC,                                                     |
| Vents                   | 24 air ventilation                                            |
| Color                   | Pantone                                                       |
| Size/Head circumference | M/L (54-58CM); L/XL (58-62)                                   |
| Weight                  | 190 gram                                                      |
| Sample time             | 3-7