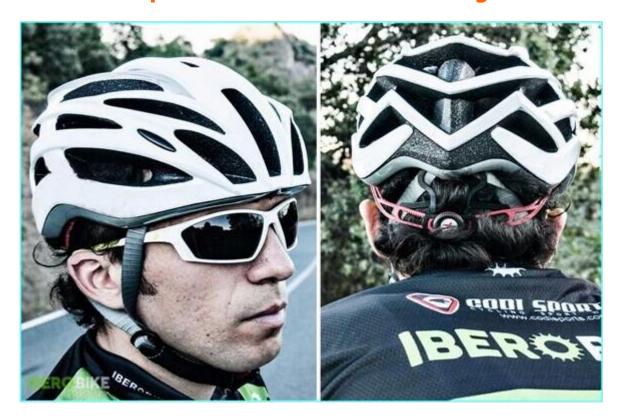

# Helmet Shape 101

## European Headform

A long Oval shaped helmet is designed for a rider's head with a dimension which is considerably longer front-to-back than its side-to-side measurement.

#### Intermediate Oval

An intermediate Oval shaped helmet is designed for a rider's head with a dimension which is slightly longer front-to-back than its side-to-side measurement.

#### Asian head form

A Round Oval shaped helmet is designed for a rider's head with a dimension which has an equally long front-to-back measurement as side-to-side measurement.