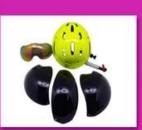

M/L: 58-62cm

Three pieces of PC shell can be separate and replaced by different colors.

# GOGGLE

Including face grille conforming to EN 166/174 for excellent protection against fog and scratch.

Three pieces of PC shell can be separate and replaced by different colors.