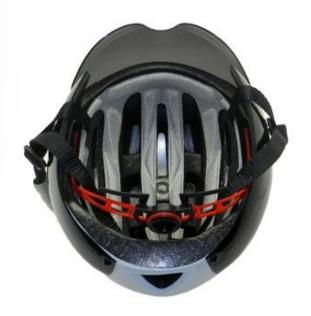

# **SOFT WASHABLE PADS**

Ergonomic interior padding for comfort and durability

# **NYLON STRAP & CHIN STRAP**

Designed to limit risk of losing helmet during a fall, side strap-adjustment to assist with a proper fit.