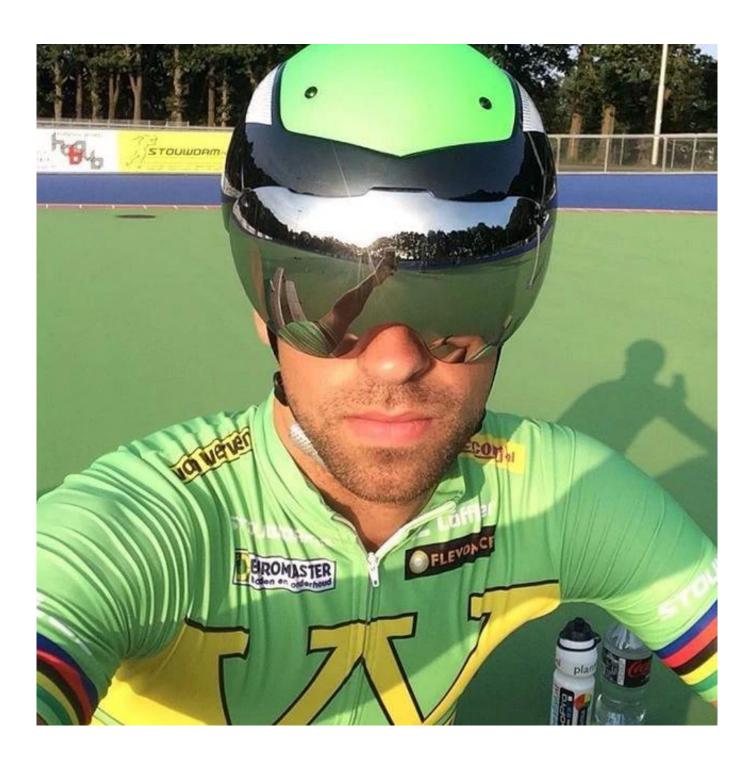

# perfect aero road bike helmet, CE aero tt helmet AU-T01

new developed racing TT cycle helmet

# professional aero time trial bicycle helmet with CE.

-Model No.:

AU-T01 -Vents:

13 vents

-Weight:

320 g

-Size:

S/M: 54-58cm

## The description of aero road bike helmet:

- **Aerodynamic shape design**: the waterdrop design can greatly reduce the wind resistance, it is a professional helmet for cycling competition.
- **Aero PC cover**: the PC cover can help you to achieve road racing helmet and aero cycling helmet, after removing the aero cover, the helmet would be road racing helmet, the aero PC cover in different colors can be removable, detachable and replaced according to your choice.
- **EN166 approved eyes shield:** four colors for choosing, Mirror, colorful, clear and yellow, can be antifog and anti-scratched.
- **In-mold technology:** high temperature resistance PC (polycarbonate) + EPS foam (imported from America).
- **The bicycle accessories**: adjustable chin strap with quick-release buckle; patent rear lock adjustment; cool comfortable pads;
- **Certification**: CE-EN1078 certified for impact protection.