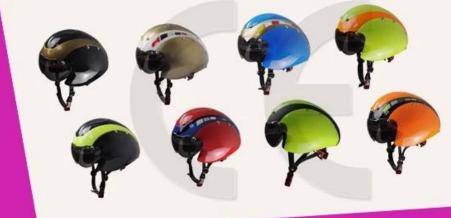

M/L: 58-62cm

Three pieces of PC shell can be separate and replaced by different colors.

## The specification of aero tt helmet:

| Model No.               | AU-T01 aero tt helmet                                                                         |
|-------------------------|-----------------------------------------------------------------------------------------------|
| Inner Material          | High density EPS foam (expanded polystyrene)                                                  |
| External Material       | PC (polycarbonate) shell + three separately aero PC rain cover                                |
| Technology              | In-mold                                                                                       |
| Certification           | CE EN1078                                                                                     |
| Vents                   | 13 air vents                                                                                  |
| Color                   | Pantone, customized                                                                           |
| size/head circumference | S/M (54-58CM) M/L (58-62CM)                                                                   |
| Weight                  | 320g                                                                                          |
| helmet parts            | removable and washable padding, <u>headlock adjuster</u> ,Polyester strap,standard ITW buckle |
| MOQ                     | 300pcs                                                                                        |
| Package details         | PP bag+individual color box packing+mastercarton                                              |