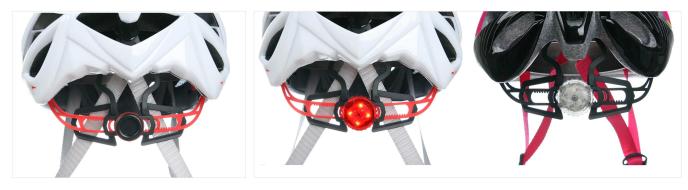

# **NYLON STRAP & CHIN STRAP**

Designed to limit risk of losing helmet during a fall, side strap-adjustment to assist with a proper fit.

The Dial of Adjustment can be interchangeable with LED light