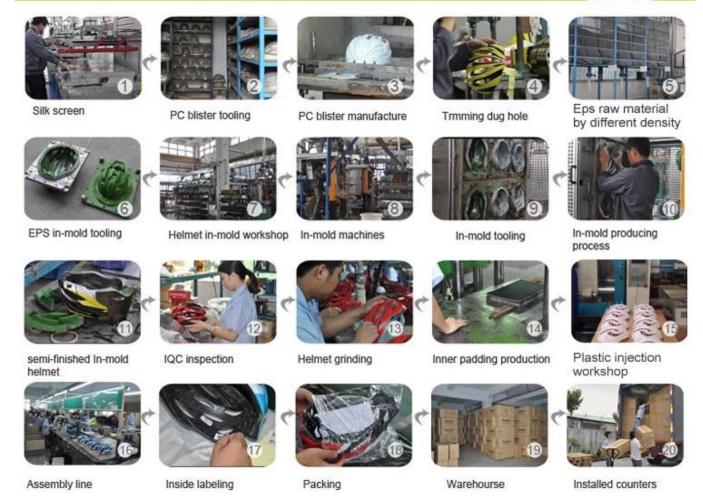

## The helmet production procedure is as below:

silk screen  $\rightarrow$  PC blister tooling  $\rightarrow$  PC blister manufacture  $\rightarrow$  Trimming dug hole  $\rightarrow$  EPS raw material by different density  $\rightarrow$  EPS in-mold tooling  $\rightarrow$  helmet in-mold workshop  $\rightarrow$  in-mold machines  $\rightarrow$  in-mold tooling  $\rightarrow$  in-mold producing process  $\rightarrow$  semi-finished in-mold helmet  $\rightarrow$  IQC inspection  $\rightarrow$  helmet grinding  $\rightarrow$  inner padding production  $\rightarrow$  plastic injection workshop  $\rightarrow$  assembly line  $\rightarrow$ inside labeling  $\rightarrow$  packing  $\rightarrow$  warehouse  $\rightarrow$  installed counters.

## **Production Procedure**