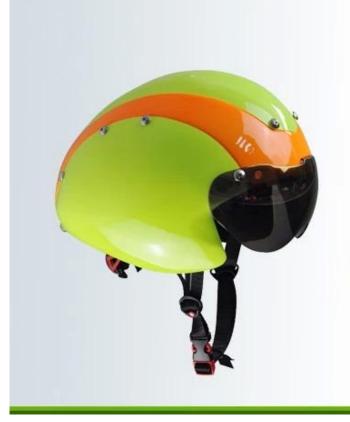

## The description of aero road bike helmet:

- **Aerodynamic shape design**: the waterdrop design can greatly reduce the wind resistance, it is a professional helmet for cycling competition.
- **Aero PC cover**: the PC cover can help you to achieve road racing helmet and aero cycling helmet, after removing the aero cover, the helmet would be road racing helmet, the aero PC cover in different colors can be removable, detachable and replaced according to your choice.
- **EN166 approved eyes shield:** four colors for choosing, Mirror, colorful, clear and yellow, can be antifog and anti-scratched.
- **In-mold technology:** high temperature resistance PC (polycarbonate) + EPS foam (imported from America).
- **The bicycle accessories**: adjustable chin strap with quick-release buckle; patent rear lock adjustment; cool comfortable pads;
- **Certification**: CE-EN1078 certified for impact protection.

## The specification of aero tt helmet:

| Model No.               | AU-T01 aero tt helmet                                                                         |
|-------------------------|-----------------------------------------------------------------------------------------------|
| Inner Material          | High density EPS foam (expanded polystyrene)                                                  |
| External Material       | PC (polycarbonate) shell + three separately aero PC rain cover                                |
| Technology              | In-mold                                                                                       |
| Certification           | CE EN1078                                                                                     |
| Vents                   | 13 air vents                                                                                  |
| Color                   | Pantone, customized                                                                           |
| size/head circumference | S/M (54-58CM) M/L (58-62CM)                                                                   |
| Weight                  | 320g                                                                                          |
| helmet parts            | removable and washable padding, <u>headlock adjuster</u> ,Polyester strap,standard ITW buckle |
| MOQ                     | 300pcs                                                                                        |
| Package details         | PP bag+individual color box packing+mastercarton                                              |