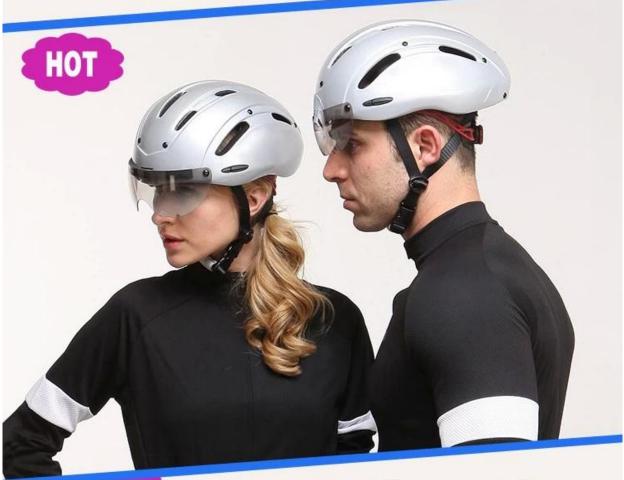

# perfect aero road bike helmet, CE aero tt helmet AU-T01

new developed racing TT cycle helmet

# professional aero time trial bicycle helmet with CE.

-Model No.:

AU-T01 -Vents:

13 vents

-Weight:

320 g

-Size:

S/M: 54-58cm

## The description of aero road bike helmet:

- **Aerodynamic shape design**: the waterdrop design can greatly reduce the wind resistance, it is a professional helmet for cycling competition.
- **Aero PC cover**: the PC cover can help you to achieve road racing helmet and aero cycling helmet, after removing the aero cover, the helmet would be road racing helmet, the aero PC cover in different colors can be removable, detachable and replaced according to your choice.
- **EN166 approved eyes shield:** four colors for choosing, Mirror, colorful, clear and yellow, can be antifog and anti-scratched.
- **In-mold technology:** high temperature resistance PC (polycarbonate) + EPS foam (imported from America).
- **The bicycle accessories**: adjustable chin strap with quick-release buckle; patent rear lock adjustment; cool comfortable pads;
- **Certification**: CE-EN1078 certified for impact protection.