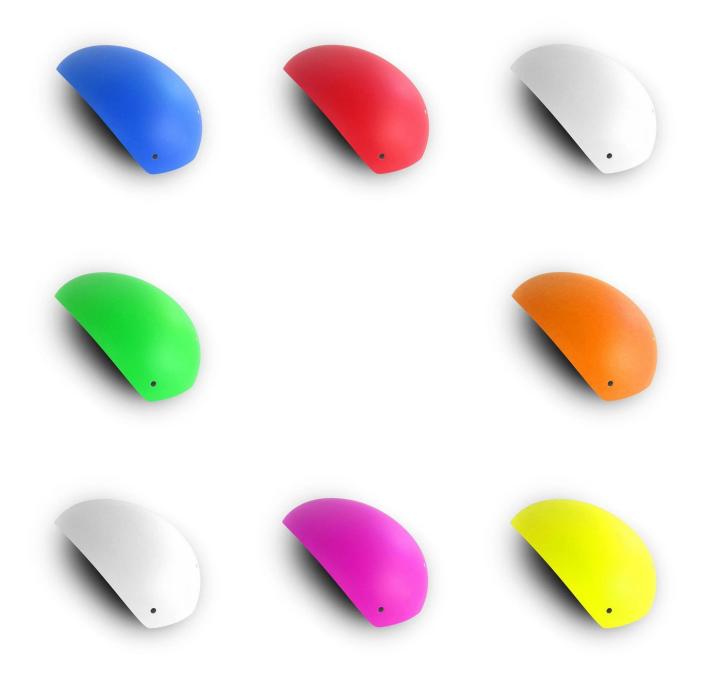

M/L: 58-62cm

Three pieces of PC shell can be separate and replaced by different colors.

## The description of aero road bike helmet:

- **Aerodynamic shape design**: the waterdrop design can greatly reduce the wind resistance, it is a professional helmet for cycling competition.
- **Aero PC cover**: the PC cover can help you to achieve road racing helmet and aero cycling helmet, after removing the aero cover, the helmet would be road racing helmet, the aero PC cover in different colors can be removable, detachable and replaced according to your choice.
- **EN166 approved eyes shield:** four colors for choosing, Mirror, colorful, clear and yellow, can be antifog and anti-scratched.
- **In-mold technology:** high temperature resistance PC (polycarbonate) + EPS foam (imported from America).
- **The bicycle accessories**: adjustable chin strap with quick-release buckle; patent rear lock adjustment; cool comfortable pads;
- **Certification**: CE-EN1078 certified for impact protection.

## The Customized accessories:

So far, we have been manufacturing & exporting different kinds of helmets for more than over 20 years. You can purchase latest design quality helmets here as well as personalize your own designs since we can provide a strong R&D support.We provide different option for custom service that you can select the different helmet color, different strap color,LOGO custom service, inner pad design, divider color, different strap buckle color, and we can provide different head adjuster even different color for visor.