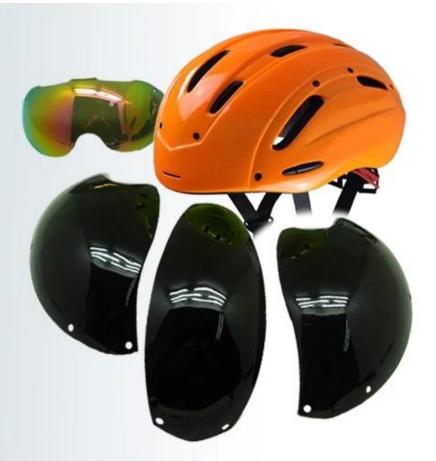

M/L: 58-62cm

Three pieces of PC shell can be separate and replaced by different colors.

## The description of aero road bike helmet:

- **Aerodynamic shape design**: the waterdrop design can greatly reduce the wind resistance, it is a professional helmet for cycling competition.
- **Aero PC cover**: the PC cover can help you to achieve road racing helmet and aero cycling helmet, after removing the aero cover, the helmet would be road racing helmet, the aero PC cover in different colors can be removable, detachable and replaced according to your choice.
- **EN166 approved eyes shield:** four colors for choosing, Mirror, colorful, clear and yellow, can be antifog and anti-scratched.
- **In-mold technology:** high temperature resistance PC (polycarbonate) + EPS foam (imported from America).
- **The bicycle accessories**: adjustable chin strap with quick-release buckle; patent rear lock adjustment; cool comfortable pads;
- **Certification**: CE-EN1078 certified for impact protection.

# GOGGLE

Including face grille conforming to EN 166/174 for excellent protection against fog and scratch.

Three pieces of PC shell can be separate and replaced by different colors.