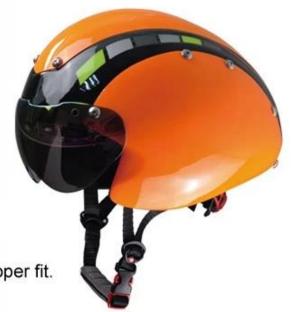

# perfect aero road bike helmet, CE aero tt helmet AU-T01

new developed racing TT cycle helmet

# professional aero time trial bicycle helmet with CE.

-Model No.:

AU-T01 -Vents:

13 vents

-Weight:

320 g

-Size:

S/M: 54-58cm

M/L: 58-62cm

Three pieces of PC shell can be separate and replaced by different colors.

## The description of aero road bike helmet:

- **Aerodynamic shape design**: the waterdrop design can greatly reduce the wind resistance, it is a professional helmet for cycling competition.
- **Aero PC cover**: the PC cover can help you to achieve road racing helmet and aero cycling helmet, after removing the aero cover, the helmet would be road racing helmet, the aero PC cover in different colors can be removable, detachable and replaced according to your choice.
- **EN166 approved eyes shield:** four colors for choosing, Mirror, colorful, clear and yellow, can be antifog and anti-scratched.
- **In-mold technology:** high temperature resistance PC (polycarbonate) + EPS foam (imported from America).
- **The bicycle accessories**: adjustable chin strap with quick-release buckle; patent rear lock adjustment; cool comfortable pads;
- **Certification**: CE-EN1078 certified for impact protection.