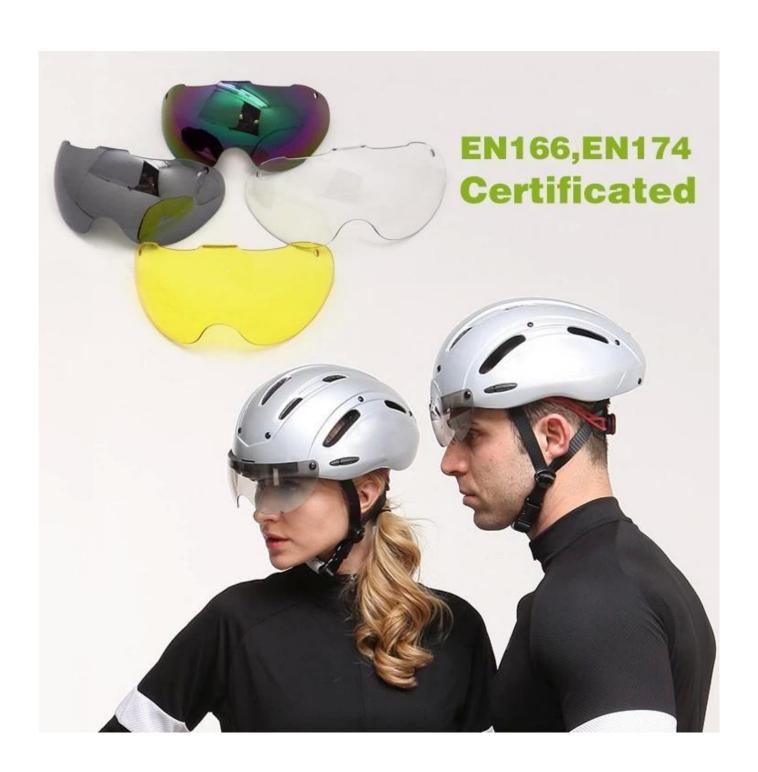

# GOGGLE

Including face grille conforming to EN 166/174 for excellent protection against fog and scratch.

Three pieces of PC shell can be separate and replaced by different colors.

## The description of aero road bike helmet:

- **Aerodynamic shape design**: the waterdrop design can greatly reduce the wind resistance, it is a professional helmet for cycling competition.
- **Aero PC cover**: the PC cover can help you to achieve road racing helmet and aero cycling helmet, after removing the aero cover, the helmet would be road racing helmet, the aero PC cover in different colors can be removable, detachable and replaced according to your choice.
- **EN166 approved eyes shield:** four colors for choosing, Mirror, colorful, clear and yellow, can be antifog and anti-scratched.
- **In-mold technology:** high temperature resistance PC (polycarbonate) + EPS foam (imported from America).
- **The bicycle accessories**: adjustable chin strap with quick-release buckle; patent rear lock adjustment; cool comfortable pads;
- **Certification**: CE-EN1078 certified for impact protection.