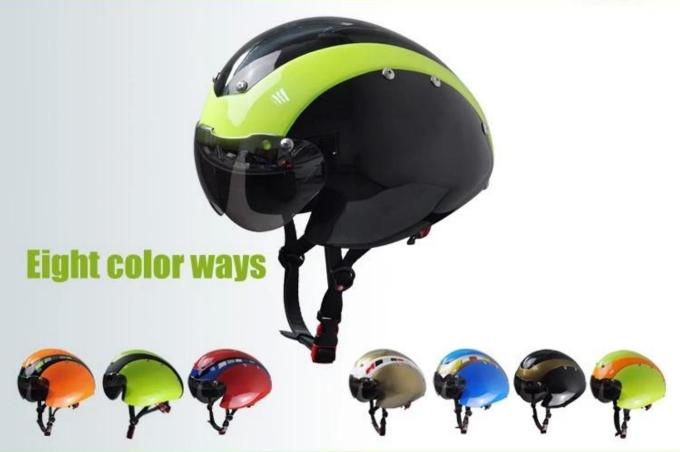

M/L: 58-62cm

Three pieces of PC shell can be separate and replaced by different colors.

## The specification of aero tt helmet:

| Model No.               | AU-T01 aero tt helmet                                                                         |
|-------------------------|-----------------------------------------------------------------------------------------------|
| Inner Material          | High density EPS foam (expanded polystyrene)                                                  |
| External Material       | PC (polycarbonate) shell + three separately aero PC rain cover                                |
| Technology              | In-mold                                                                                       |
| Certification           | CE EN1078                                                                                     |
| Vents                   | 13 air vents                                                                                  |
| Color                   | Pantone, customized                                                                           |
| size/head circumference | S/M (54-58CM) M/L (58-62CM)                                                                   |
| Weight                  | 320g                                                                                          |
| helmet parts            | removable and washable padding, <u>headlock adjuster</u> ,Polyester strap,standard ITW buckle |
| MOQ                     | 300pcs                                                                                        |
| Package details         | PP bag+individual color box packing+mastercarton                                              |