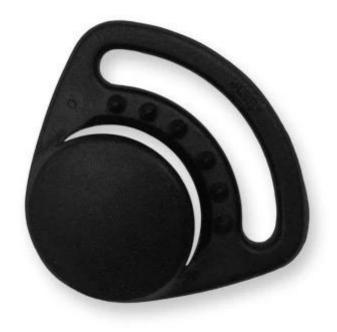

# self-adjusting divider for kids helmet

Many plastic accessories are available in order to adapt the helmet to its use:

There are four different helmet strap buckle for your freely choice:

- Standard ITW brand Nylon helmet buckle

- Traditional helmet buckle

- Patent self-developed magnetic buckle (the comprehensive safety, functionality and great ease of use of helmets with the "one-hand fastener", with strong magnets make them easy to close and open, very convenient and safe).

- Fidlock brand magetic buckle.

Customized varieties colors of helmet accessories for your freely choice:

- Available helmet lockable strap divider in varieties color.
- Available helmet strap buckle in varieties colors.
- Available helmet strap holder in varieties colors.

## **Strap Buckle And Divider Options**

The lateral divider ensures rapid adjustment of the helmet's fastening system. Put on the helmet, fasten the buckle and then just move the lateral divider up or down for your personal fit.