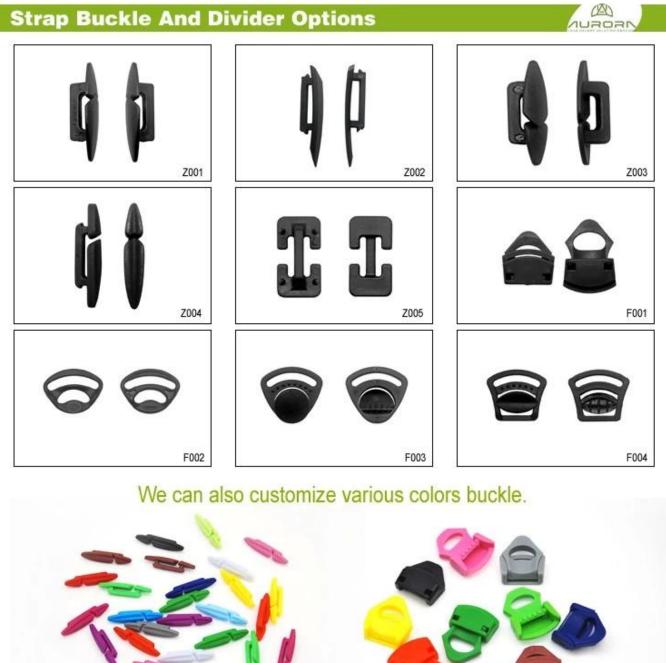

# self-adjusting divider for kids helmet

Many plastic accessories are available in order to adapt the helmet to its use:

There are four different helmet strap buckle for your freely choice:

- Standard ITW brand Nylon helmet buckle

- Traditional helmet buckle

- Patent self-developed magnetic buckle (the comprehensive safety, functionality and great ease of use of helmets with the "one-hand fastener", with strong magnets make them easy to close and open, very convenient and safe).

- Fidlock brand magetic buckle.

Customized varieties colors of helmet accessories for your freely choice:

- Available helmet lockable strap divider in varieties color.
- Available helmet strap buckle in varieties colors.
- Available helmet strap holder in varieties colors.

## **Strap Buckle And Divider Options**

The lateral divider ensures rapid adjustment of the helmet's fastening system. Put on the helmet, fasten the buckle and then just move the lateral divider up or down for your personal fit.