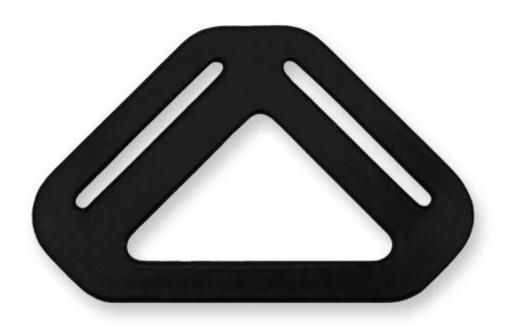

- Fidlock brand magetic buckle.

Customized varieties colors of helmet accessories for your freely choice:

- Available helmet lockable strap divider in varieties color.
- Available helmet strap buckle in varieties colors.
- Available helmet strap holder in varieties colors.

## **Strap Buckle And Divider Options**

The lateral divider ensures rapid adjustment of the helmet's fastening system. Put on the helmet, fasten the buckle and then just move the lateral divider up or down for your personal fit.