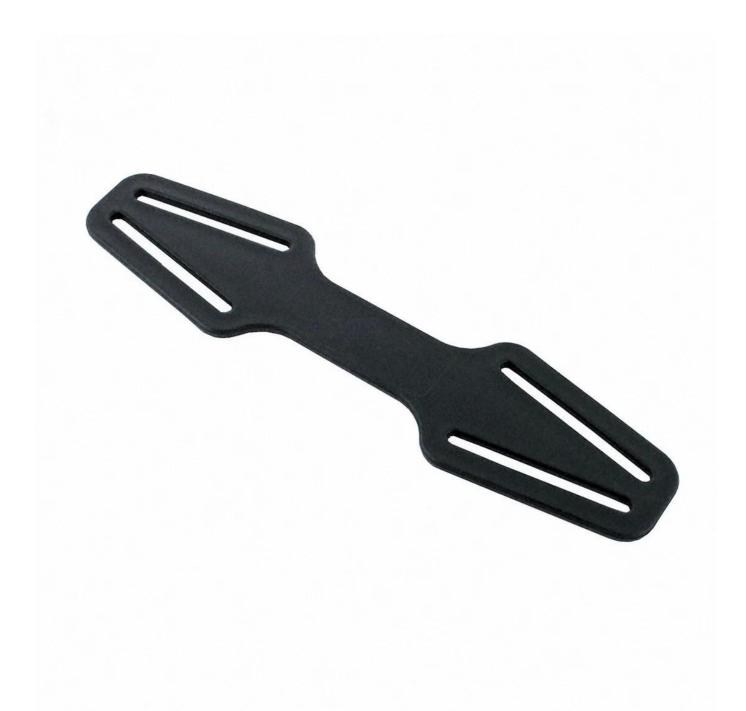

- Fidlock brand magetic buckle.

Customized varieties colors of helmet accessories for your freely choice:

- Available helmet lockable strap divider in varieties color.
- Available helmet strap buckle in varieties colors.
- Available helmet strap holder in varieties colors.

## **Strap Buckle And Divider Options**

The lateral divider ensures rapid adjustment of the helmet's fastening system. Put on the helmet, fasten the buckle and then just move the lateral divider up or down for your personal fit.