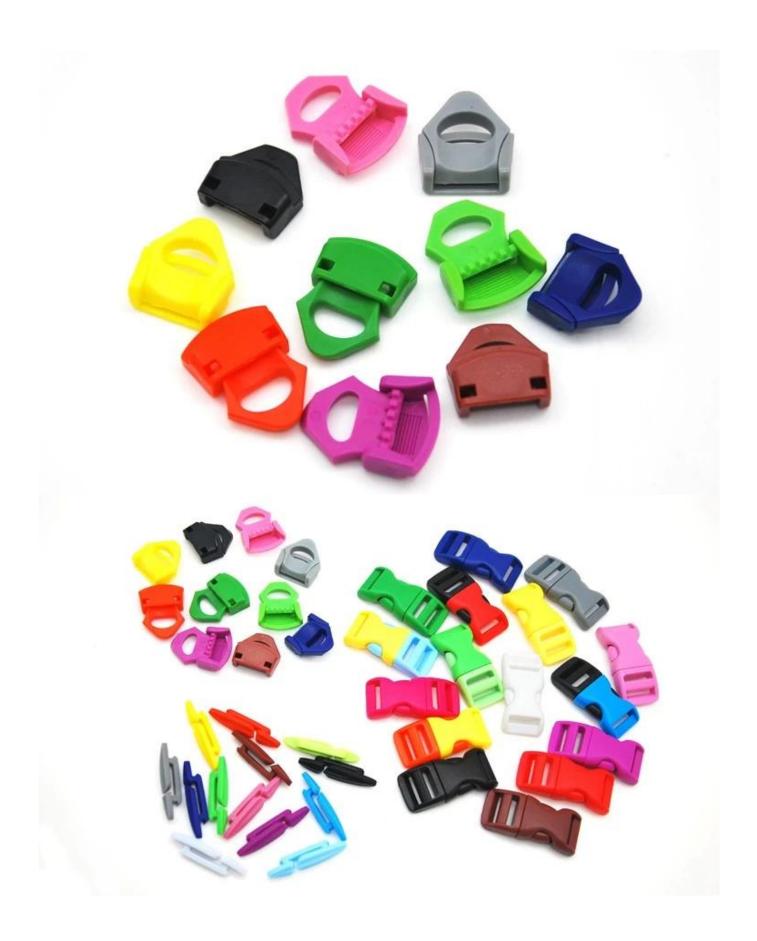

- Fidlock brand magetic buckle.

Customized varieties colors of helmet accessories for your freely choice:

- Available helmet lockable strap divider in varieties color.
- Available helmet strap buckle in varieties colors.
- Available helmet strap holder in varieties colors.

## **Strap Buckle And Divider Options**

The lateral divider ensures rapid adjustment of the helmet's fastening system. Put on the helmet, fasten the buckle and then just move the lateral divider up or down for your personal fit.