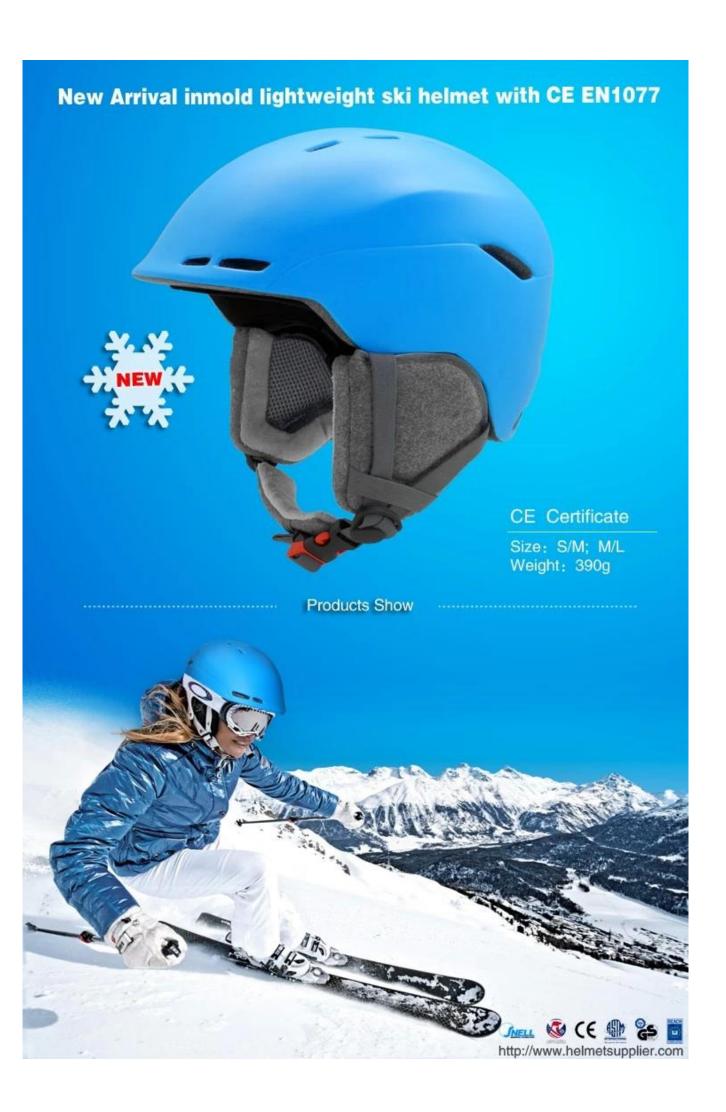

smith snowboard helmet, skiing helmet ski helmets for sale

# The Advantages of smith snowboard helmet:

- 1. in-mould technology: seamless, when the helmet by the impact, the entire helmet uniform force,
- 2. Thicken PC shell , protection would be sharply increased.
- 3. High density gray EPS material, light weight, Shock resistance, provide reliable protection .
- 4. 360° size adjustment systems, anti-slip adjustment button, your comfort is the prior consideration during the design.
- 5.The strap is made of soft & comfortable PP ribbon, the chin pad is of foam with high absorption and the hook & loop design is convenient for cleaning. Inside the helmet, we put good quality & removable lining in, which is easy to be removed for cleaning, and reinstalled.

# The specification of smith snowboard helmet:

| Model No.               | AU-S04 smith snowboard helmet                     |
|-------------------------|---------------------------------------------------|
| Material                | Double In-mold EPS liner & PC shell               |
| Certification           | CE EN1078                                         |
| Vents                   | 17 air vents                                      |
| Color                   | Pantone, customized                               |
| size/head circumference | M:56-58CM, L (58-62 CM)                           |
| Weight                  | 390g                                              |
| Sample Time             | 7 days                                            |
| MOQ                     | 300pcs                                            |
| Package details         | PP bag+ individual color box packing+mastercarton |