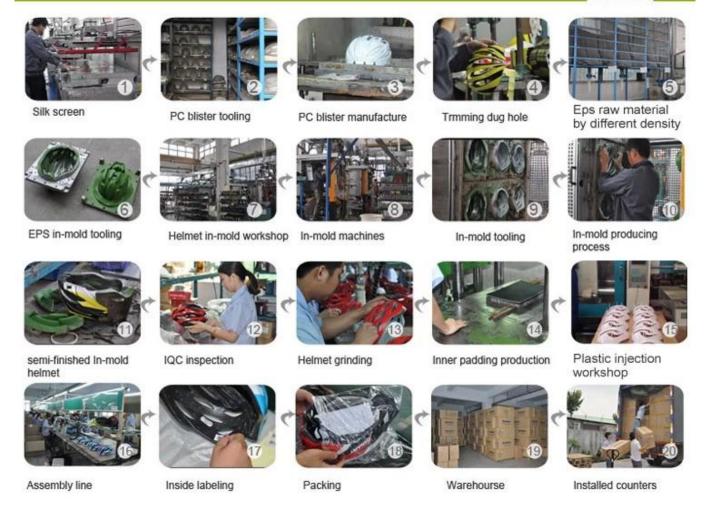

# The helmet production procedure is as below:

silk screen  $\rightarrow$  PC blister tooling  $\rightarrow$  PC blister manufacture  $\rightarrow$  Trimming dug hole  $\rightarrow$  EPS raw material by different density  $\rightarrow$  EPS in-mold tooling  $\rightarrow$  helmet in-mold workshop  $\rightarrow$  in-mold machines  $\rightarrow$  in-mold tooling  $\rightarrow$  in-mold producing process  $\rightarrow$  semi-finished in-mold helmet  $\rightarrow$  IQC inspection  $\rightarrow$  helmet grinding  $\rightarrow$  inner padding production  $\rightarrow$  plastic injection workshop  $\rightarrow$  assembly line  $\rightarrow$ inside labeling  $\rightarrow$  packing  $\rightarrow$  warehouse  $\rightarrow$  installed counters.

## **Production Procedure**