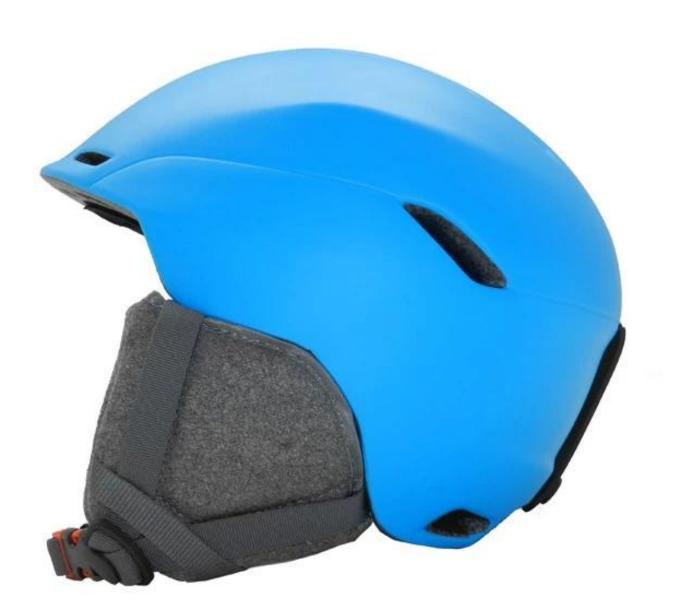

------------------------------|
| Material                | Double In-mold EPS liner & PC shell               |
| Certification           | CE EN1078                                         |
| Vents                   | 17 air vents                                      |
| Color                   | Pantone, customized                               |
| size/head circumference | M:56-58CM, L (58-62 CM)                           |
| Weight                  | 390g                                              |
| Sample Time             | 7 days                                            |
| MOQ                     | 300pcs                                            |
| Package details         | PP bag+ individual color box packing+mastercarton |

# The detail pictures of skiing helmet:















# The head circumference knowledge of skiing helmet:

#### **European Headform:**

An Oval shaped helmet is designed for a rider's head with a dimension which is considerably fit for Europeans.

#### **Generic headform:**

A generic headform helmet is designed for a rider's head with a dimension which is slightly longer front-to-back than its side-to-side measurement.

#### **Asian headform:**

A Round shaped helmet is designed for a rider's head with a dimension which is condierably fit for Asians.

# Helmet Shape 101



#### European Headform

An Oval shaped helmet is designed for a rider's head with a dimension which is considerably fit for Europeans.

#### Generic headform

A generic headform helmet is designed for a rider's head with a dimension which is slightly longer front-