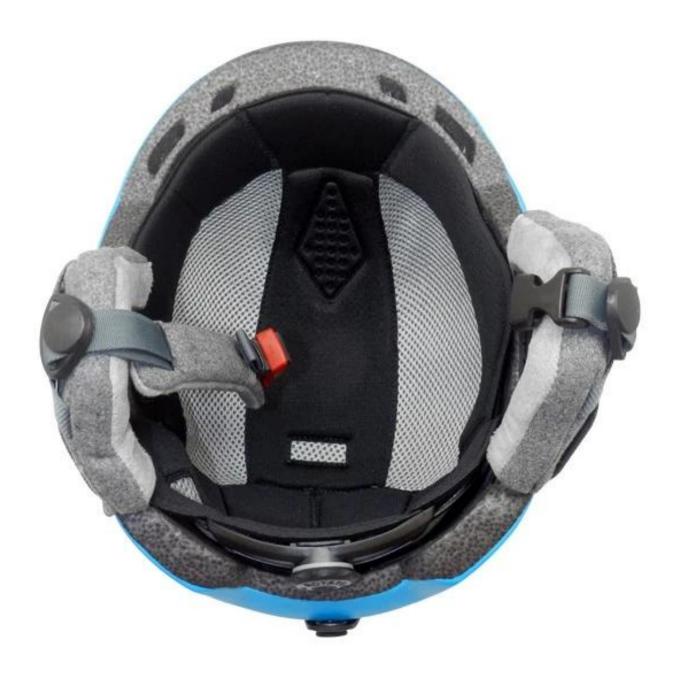

# The detail pictures of skiing helmet:

# The Advantages of smith snowboard helmet:

- 1. in-mould technology: seamless, when the helmet by the impact, the entire helmet uniform force,
- 2. Thicken PC shell , protection would be sharply increased.
- 3. High density gray EPS material, light weight, Shock resistance, provide reliable protection .
- 4. 360° size adjustment systems, anti-slip adjustment button, your comfort is the prior consideration during the design.
- 5.The strap is made of soft & comfortable PP ribbon, the chin pad is of foam with high absorption and the hook & loop design is convenient for cleaning. Inside the helmet, we put good quality & removable lining in, which is easy to be removed for cleaning, and reinstalled.