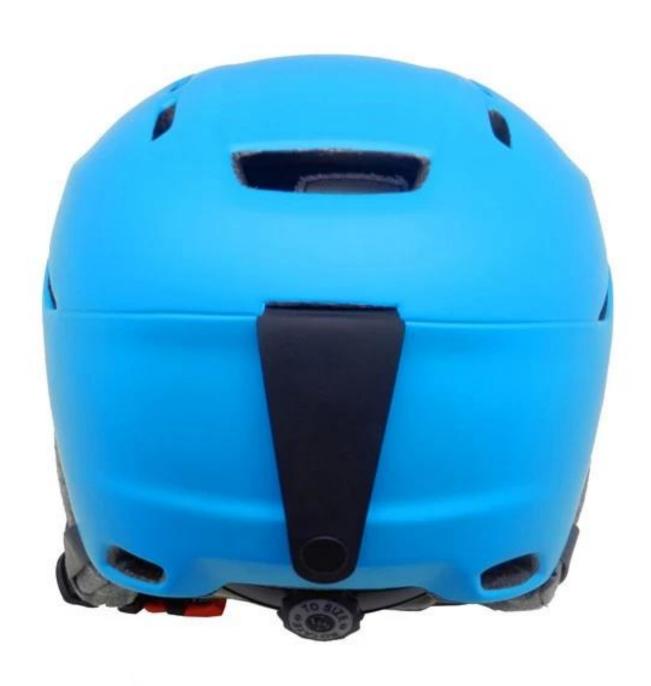

----------------------------|
| Material                | Double In-mold EPS liner & PC shell               |
| Certification           | CE EN1078                                         |
| Vents                   | 17 air vents                                      |
| Color                   | Pantone, customized                               |
| size/head circumference | M:56-58CM, L (58-62 CM)                           |
| Weight                  | 390g                                              |
| Sample Time             | 7 days                                            |
| MOQ                     | 300pcs                                            |
| Package details         | PP bag+ individual color box packing+mastercarton |

# The detail pictures of skiing helmet:















# The head circumference knowledge of skiing helmet:

#### **European Headform:**

An Oval shaped helmet is designed for a rider's head with a dimension which is considerably fit for Europeans.

#### **Generic headform:**

A generic headform helmet is designed for a rider's head with a dimension which is slightly longer front-to-back than its side-to-side measurement.

#### **Asian headform:**

A Round shaped helmet is designed for a rider's head with a dimension which is condierably fit for Asians.

# Helmet Shape 101



#### European Headform

An Oval shaped helmet is designed for a rider's head with a dimension which is considerably fit for Europeans.

#### Generic headform

A generic headform helmet is designed for a rider's head with a dimension which is slightly longer front-to