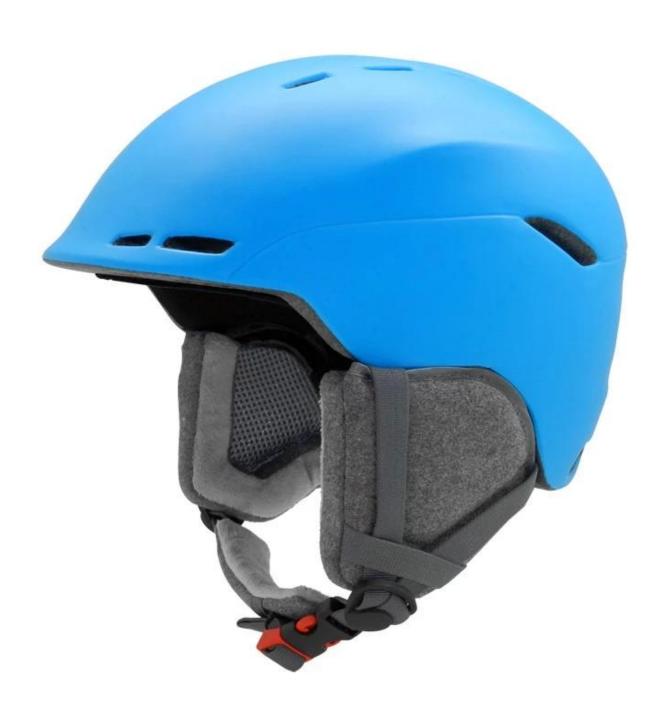

----------------------------------|
| Material                | Double In-mold EPS liner & PC shell               |
| Certification           | CE EN1078                                         |
| Vents                   | 17 air vents                                      |
| Color                   | Pantone, customized                               |
| size/head circumference | M:56-58CM, L (58-62 CM)                           |
| Weight                  | 390g                                              |
| Sample Time             | 7 days                                            |
| MOQ                     | 300pcs                                            |
| Package details         | PP bag+ individual color box packing+mastercarton |

# The detail pictures of skiing helmet:















# The head circumference knowledge of skiing helmet:

#### **European Headform:**

An Oval shaped helmet is designed for a rider's head with a dimension which is considerably fit for Europeans.

#### **Generic headform:**

A generic headform helmet is designed for a rider's head with a dimension which is slightly longer front-to-back than its side-to-side measurement.

#### **Asian headform:**

A Round shaped helmet is designed for a rider's head with a dimension which is condierably fit for Asians.

# Helmet Shape 101



#### European Headform

An Oval shaped helmet is designed for a rider's head with a dimension which is considerably fit for Europeans.

#### Generic headform

A generic headform helmet is designed for a rider's head with a dimension which is slightly longer fr