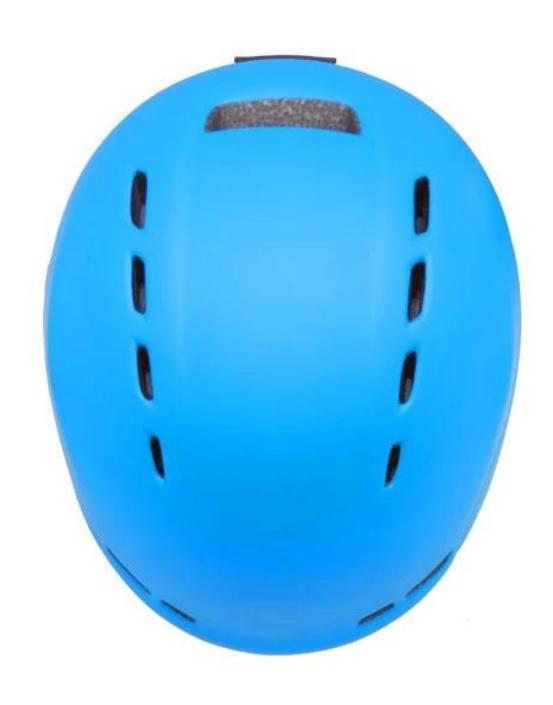

--------------------------|
| Material                | Double In-mold EPS liner & PC shell               |
| Certification           | CE EN1078                                         |
| Vents                   | 17 air vents                                      |
| Color                   | Pantone, customized                               |
| size/head circumference | M:56-58CM, L (58-62 CM)                           |
| Weight                  | 390g                                              |
| Sample Time             | 7 days                                            |
| MOQ                     | 300pcs                                            |
| Package details         | PP bag+ individual color box packing+mastercarton |

# The detail pictures of skiing helmet:















# The head circumference knowledge of skiing helmet:

#### **European Headform:**

An Oval shaped helmet is designed for a rider's head with a dimension which is considerably fit for Europeans.

#### **Generic headform:**

A generic headform helmet is designed for a rider's head with a dimension which is slightly longer front-to-back than its side-to-side measurement.

#### **Asian headform:**

A Round shaped helmet is designed for a rider's head with a dimension which is condierably fit for Asians.

# Helmet Shape 101



#### European Headform

An Oval shaped helmet is designed for a rider's head with a dimension which is considerably fit for Europeans.

#### Generic headform

A generic headform helmet is designed for a rider's head with a dimension which is slightly longer front-to-b