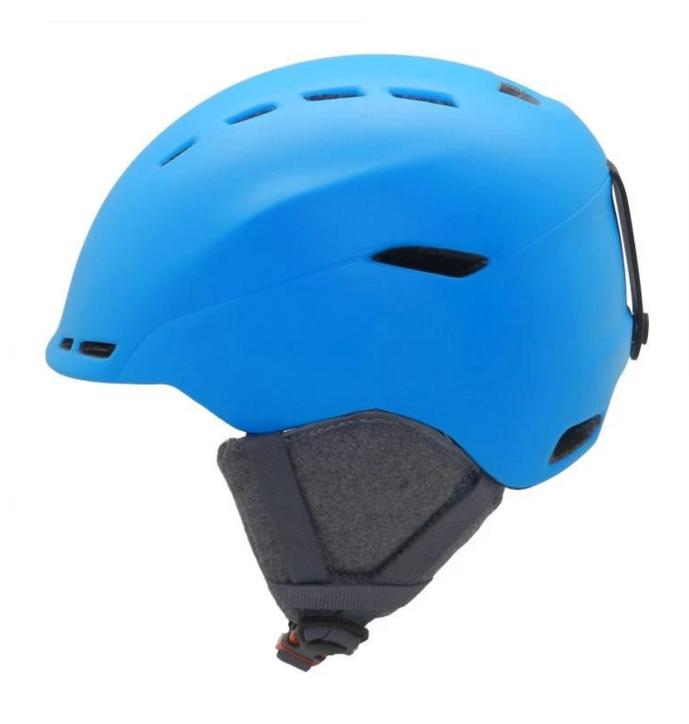

# The detail pictures of skiing helmet:

# The Advantages of smith snowboard helmet:

- 1. in-mould technology: seamless, when the helmet by the impact, the entire helmet uniform force,
- 2. Thicken PC shell , protection would be sharply increased.
- 3. High density gray EPS material, light weight, Shock resistance, provide reliable protection .
- 4. 360° size adjustment systems, anti-slip adjustment button, your comfort is the prior consideration during the design.
- 5.The strap is made of soft & comfortable PP ribbon, the chin pad is of foam with high absorption and the hook & loop design is convenient for cleaning. Inside the helmet, we put good quality & removable lining in, which is easy to be removed for cleaning, and reinstalled.