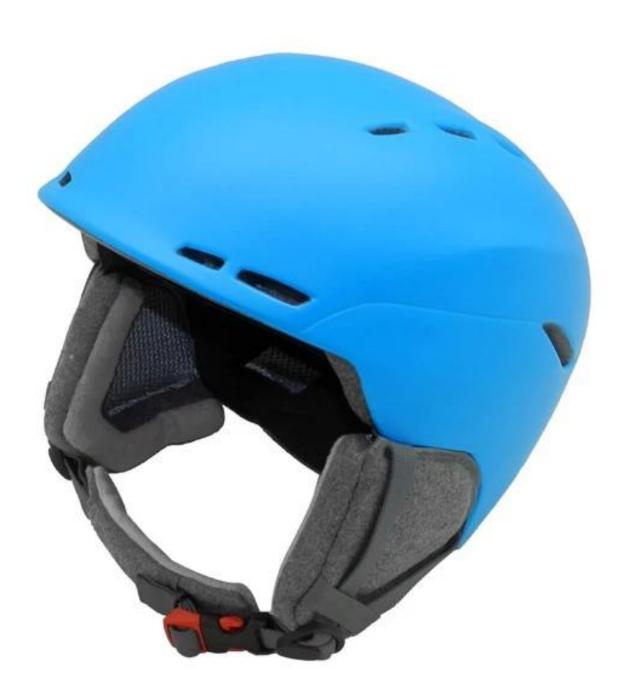

smith snowboard helmet, skiing helmet ski helmets for sale





# The Advantages of smith snowboard helmet:

- 1. in-mould technology: seamless, when the helmet by the impact, the entire helmet uniform force,
- 2. Thicken PC shell , protection would be sharply increased.
- 3. High density gray EPS material, light weight, Shock resistance, provide reliable protection .
- 4. 360° size adjustment systems, anti-slip adjustment button, your comfort is the prior consideration during the design.
- 5.The strap is made of soft & comfortable PP ribbon, the chin pad is of foam with high absorption and the hook & loop design is convenient for cleaning. Inside the helmet, we put good quality & removable lining in, which is easy to be removed for cleaning, and reinstalled.

# The specification of smith snowboard helmet:

| Model No.               | AU-S04 smith sn