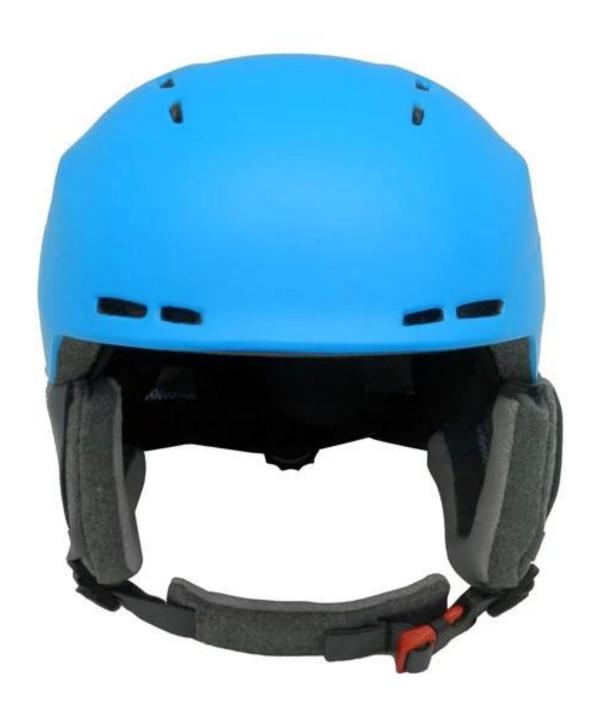

------------------------------------|
| Material                | Double In-mold EPS liner & PC shell               |
| Certification           | CE EN1078                                         |
| Vents                   | 17 air vents                                      |
| Color                   | Pantone, customized                               |
| size/head circumference | M:56-58CM, L (58-62 CM)                           |
| Weight                  | 390g                                              |
| Sample Time             | 7 days                                            |
| MOQ                     | 300pcs                                            |
| Package details         | PP bag+ individual color box packing+mastercarton |

# The detail pictures of skiing helmet:















# The head circumference knowledge of skiing helmet:

#### **European Headform:**

An Oval shaped helmet is designed for a rider's head with a dimension which is considerably fit for Europeans.

#### **Generic headform:**

A generic headform helmet is designed for a rider's head with a dimension which is slightly longer front-to-back than its side-to-side measurement.

#### **Asian headform:**

A Round shaped helmet is designed for a rider's head with a dimension which is condierably fit for Asians.

# Helmet Shape 101



#### European Headform

An Oval shaped helmet is designed for a rider's head with a dimension which is considerably fit for Europeans.

#### Generic headform

A generic headform helmet is designed for a rider's head with a dimension which is slightly longer