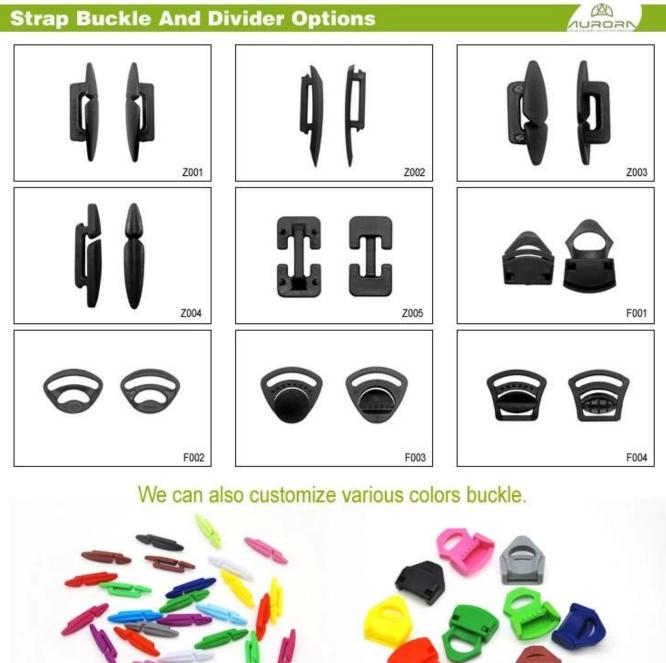

## **Strap Buckle And Divider Options**

The lateral divider ensures rapid adjustment of the helmet's fastening system. Put on the helmet, fasten the buckle and then just move the lateral divider up or down for your personal fit.

## strap divider for ultra light bike helmet

Many plastic accessories are available in order to adapt the helmet to its use:

There are four different helmet strap buckle for your freely choice:

- Standard ITW brand Nylon helmet buckle

- Traditional helmet buckle

- Patent self-developed magnetic buckle (the comprehensive safety, functionality and great ease of use of helmets with the "one-hand fastener", with strong magnets make them easy to close and open, very convenient and safe).

- Fidlock brand magetic buckle.

Customized varieties colors of helmet accessories for your freely choice:

- Available helmet lockable strap divider in varieties color.
- Available helmet strap buckle in varieties colors.
- Available helmet strap holder in varieties colors.