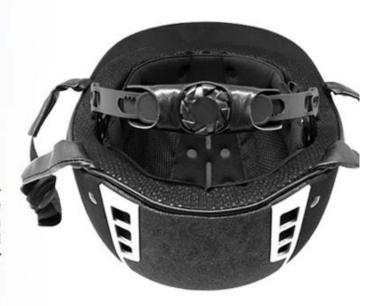

Considerate rear space ensures your braid, rope or bun hairdos look good with a helmet, keep hair from slipping and getting in your face while you're riding and allow your hairstyle fit snugly under helmet. It still looks good when the helmet comes off.

### FRIENDLY DESIGN FOR WOMEN PONYTAIL

Considerate rear space ensures your braid, rope or bun hairdos look good with a helmet, keep hair from slipping and getting in your face while you're riding and allow your hairstyle fit snugly under helmet. It still looks good when the helmet comes off.