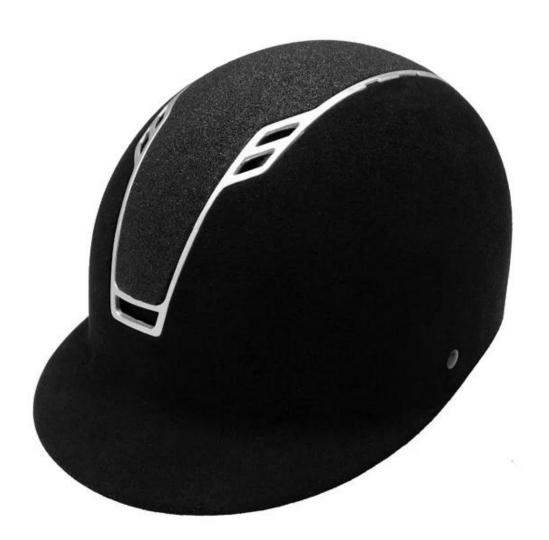

| One-piece removable and can be washed in the washing machine; Easy Snap-On Snap-Off. |
| The color of the               | PANTONE                                                                              |
| Sample time                    | 3-7 Working day                                                                      |
| MOQ                            | 500 PCS                                                                              |
| Packaging details              | Internal package: about cloth bag and about box                                      |
|                                | External package: 9 PCs/carton Carton Size: * 32 * 53.5 67.5 CM                      |

# Detail photos of the low-profile design European horse riding helmets:

# AU-HO7









A long oval shaped head form is designed for a rider's head with a dimension which is considerably fit for Europeans.





### INDIVIDUAL FIT HEAD FORM

A long oval shaped head form is designed for a rider's head with a dimension which is considerably fit for Europeans.

Offer the most precise and comfortable fitting. This allows the back of the head to be

cradled by the straps, which are then easily tightened to the correct tension by a central ratchet wheel. This fit system offer top performance for the user.



# UNRIVALLED ADJUSTMENT FOR OPTIMUM COMFORT

Progressive adjusting system allows the helmet to perfectly and user-friendly fit on the rider's head, guaranteeing the crucial advantage in terms of safety and wearer comfort with 3 functional performance.



Considerate rear s