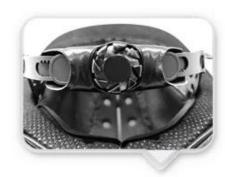

### INDIVIDUAL FIT HEAD FORM

A long oval shaped head form is designed for a rider's head with a dimension which is considerably fit for Europeans.

Offer the most precise and comfortable fitting. This allows the back of the head to be

cradled by the straps, which are then easily tightened to the correct tension by a central ratchet wheel. This fit system offer top performance for the user.

# UNRIVALLED ADJUSTMENT FOR OPTIMUM COMFORT

Progressive adjusting system allows the helmet to perfectly and user-friendly fit on the rider's head, guaranteeing the crucial advantage in terms of safety and wearer comfort with 3 functional performance.