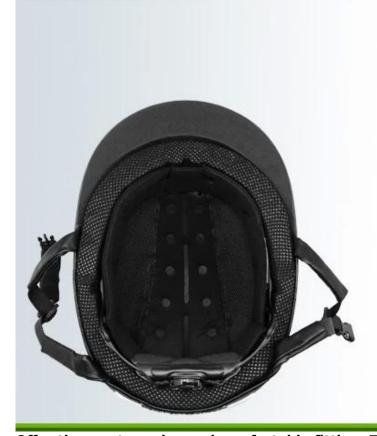

# Detail photos of the low-profile design European horse riding helmets:

# AU-HO7

A long oval shaped head form is designed for a rider's head with a dimension which is considerably fit for Europeans.

### INDIVIDUAL FIT HEAD FORM

A long oval shaped head form is designed for a rider's head with a dimension which is considerably fit for Europeans.

Offer the most precise and comfortable fitting. This allows the back of the head to be

cradled by the straps, which are then easily tightened to the correct tension by a central ratchet wheel. This fit system offer top performance for the user.