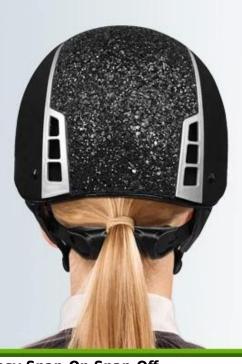

Considerate rear space ensures your braid, rope or bun hairdos look good with a helmet, keep hair from slipping and getting in your face while you're riding and allow your hairstyle fit snugly under helmet. It still looks good when the helmet comes off.

### FRIENDLY DESIGN FOR WOMEN PONYTAIL

Considerate rear space ensures your braid, rope or bun hairdos look good with a helmet, keep hair from slipping and getting in your face while you're riding and allow your hairstyle fit snugly under helmet. It still looks good when the helmet comes off.