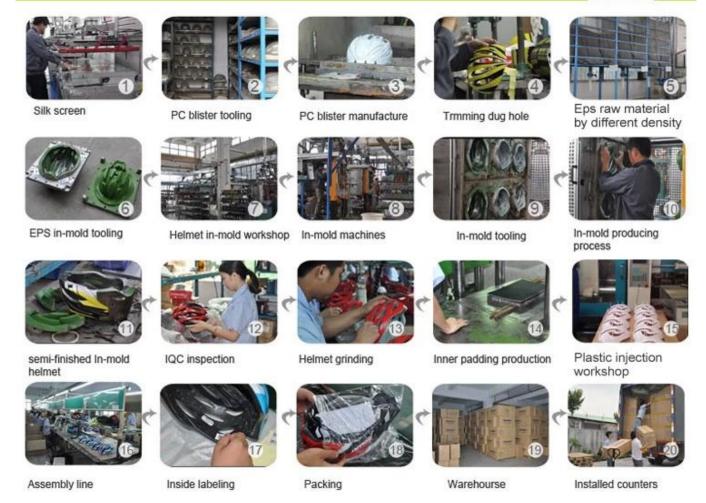

### The production process is the helmet as below:

Silk screen  $\rightarrow$  PC Tools blister  $\rightarrow$  Production of PC blister  $\rightarrow$  Trimming dug a hole  $\rightarrow$  Raw materials for the different density of the EPS  $\rightarrow$  EPS in mold tools  $\rightarrow$  the helmet in the form of workshop  $\rightarrow$  in forming machines  $\rightarrow$  in mold tools  $\rightarrow$  the production process in the mold  $\rightarrow$  semi-finished cast helmet  $\rightarrow$  IQC inspection  $\rightarrow$  helmet, grinding  $\rightarrow$  The internal padding of the production  $\rightarrow$  plastic injection workshop  $\rightarrow$  the Assembly line  $\rightarrow$ the Interior markings  $\rightarrow$  packaging  $\rightarrow$  Uk  $\rightarrow$  installed counters.

### **Production Procedure**