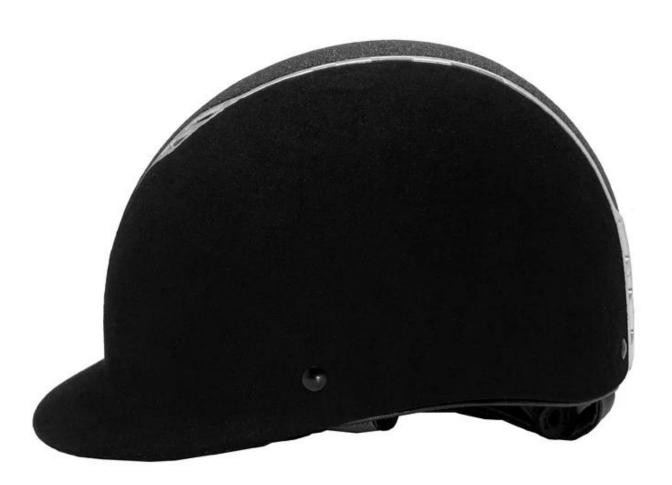

| One-piece removable and can be washed in the washing machine; Easy Snap-On Snap-Off. |
| The color of the               | PANTONE                                                                              |
| Sample time                    | 3-7 Working day                                                                      |
| MOQ                            | 500 PCS                                                                              |
| Packaging details              | Internal package: about cloth bag and about box                                      |
|                                | External package: 9 PCs/carton Carton Size: * 32 * 53.5 67.5 CM                      |

# Detail photos of the low-profile design European horse riding helmets:

# AU-HO7









A long oval shaped head form is designed for a rider's head with a dimension which is considerably fit for Europeans.





### INDIVIDUAL FIT HEAD FORM

A long oval shaped head form is designed for a rider's head with a dimension which is considerably fit for Europeans.

Offer the most precise and comfortable fitting. This allows the back of the head to be

cradled by the straps, which are then easily tightened to the correct tension by a central ratchet wheel. This fit system offer top performance for the user.



# UNRIVALLED ADJUSTMENT FOR OPTIMUM COMFORT

Progressive adjusting system allows the helmet to perfectly and user-friendly fit on the rider's head, guaranteeing the crucial advantage in terms of safety and wearer comfort with 3 functional performance.



Considerate rear spa