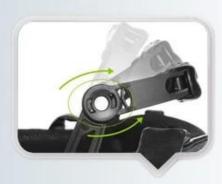

# UNRIVALLED ADJUSTMENT FOR OPTIMUM COMFORT

Progressive adjusting system allows the helmet to perfectly and user-friendly fit on the rider's head, guaranteeing the crucial advantage in terms of safety and wearer comfort with 3 functional performance.