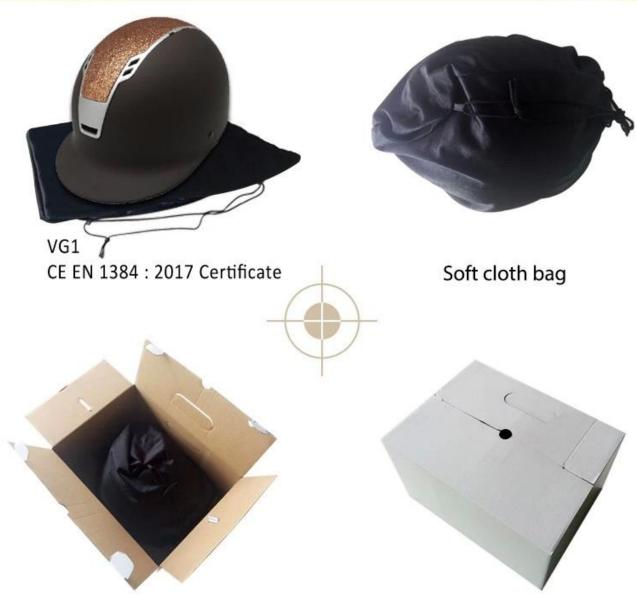

# Detail photos of the low-profile design European horse riding helmets:

### **Packagaing information**

Items per carton: 9 PCs/carton

Size of packaging: carton size: 67 \* \* 31.5 52.5 CM

Gross weight: 4.80 kg

Type of packing: 1pc/PP bag wth color box, 9 DC on Brown cardboard

Cloth bag + Box Packaging White Box size: 31\*23\*18cm 9 boxes/carton Master carton: 68\*32\*54cm