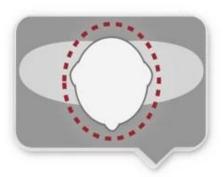

# AU-HO7

A long oval shaped head form is designed for a rider's head with a dimension which is considerably fit for Europeans.

### INDIVIDUAL FIT HEAD FORM

A long oval shaped head form is designed for a rider's head with a dimension which is considerably fit for Europeans.

Offer the most precise and comfortable fitting. This allows the back of the head to be

### **European headform:**

Oval-shaped helmet is designed for riders head with a dimension which is very fit for Europeans.