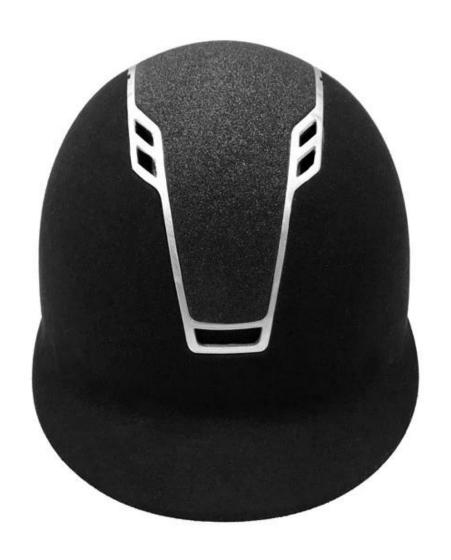

| One-piece removable and can be washed in the washing machine; Easy Snap-On Snap-Off. |
| The color of the               | PANTONE                                                                              |
| Sample time                    | 3-7 Working day                                                                      |
| MOQ                            | 500 PCS                                                                              |
| Packaging details              | Internal package: about cloth bag and about box                                      |
|                                | External package: 9 PCs/carton Carton Size: * 32 * 53.5 67.5 CM                      |

# Detail photos of the low-profile design European horse riding helmets:

# AU-HO7









A long oval shaped head form is designed for a rider's head with a dimension which is considerably fit for Europeans.





### INDIVIDUAL FIT HEAD FORM

A long oval shaped head form is designed for a rider's head with a dimension which is considerably fit for Europeans.

Offer the most precise and comfortable fitting. This allows the back of the head to be

cradled by the straps, which are then easily tightened to the correct tension by a central ratchet wheel. This fit system offer top performance for the user.



# UNRIVALLED ADJUSTMENT FOR OPTIMUM COMFORT

Progressive adjusting system allows the helmet to perfectly and user-friendly fit on the rider's head, guaranteeing the crucial advantage in terms of safety and wearer comfort with 3 functional performance.



Considerate rear