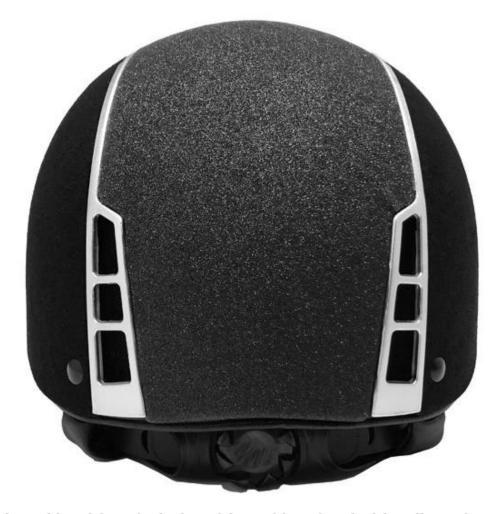

| One-piece removable and can be washed in the washing machine; Easy Snap-On Snap-Off. |
| The color of the               | PANTONE                                                                              |
| Sample time                    | 3-7 Working day                                                                      |
| MOQ                            | 500 PCS                                                                              |
| Packaging details              | Internal package: about cloth bag and about box                                      |
|                                | External package: 9 PCs/carton Carton Size: * 32 * 53.5 67.5 CM                      |

# Detail photos of the low-profile design European horse riding helmets:

# AU-HO7









A long oval shaped head form is designed for a rider's head with a dimension which is considerably fit for Europeans.





### INDIVIDUAL FIT HEAD FORM

A long oval shaped head form is designed for a rider's head with a dimension which is considerably fit for Europeans.

Offer the most precise and comfortable fitting. This allows the back of the head to be

cradled by the straps, which are then easily tightened to the correct tension by a central ratchet wheel. This fit system offer top performance for the user.



# UNRIVALLED ADJUSTMENT FOR OPTIMUM COMFORT

Progressive adjusting system allows the helmet to perfectly and user-friendly fit on the rider's head, guaranteeing the crucial advantage in terms of safety and wearer comfort with 3 functional performance.



Considerate rear space