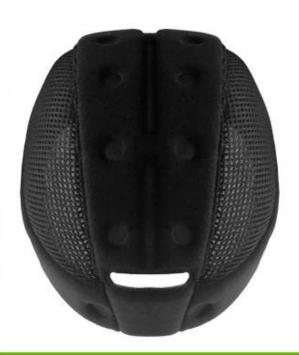

### 3)Breathable & washable & Replacement Inner Pad

Comfortable and breathable velvet foam padding integrated with air mesh layer, ensures a better moisture wicking and sweat releasing effect. Removable and washable design lead to maximum comfort and hygiene.

# ONE PIECE ANTIBACTERIAL INNER PADDING

Comfortable and breathable velvet foam padding integrated with air mesh layer, ensures a better moisture wicking and sweat releasing effect. Removable and washable design lead to maximum comfort and hygiene.