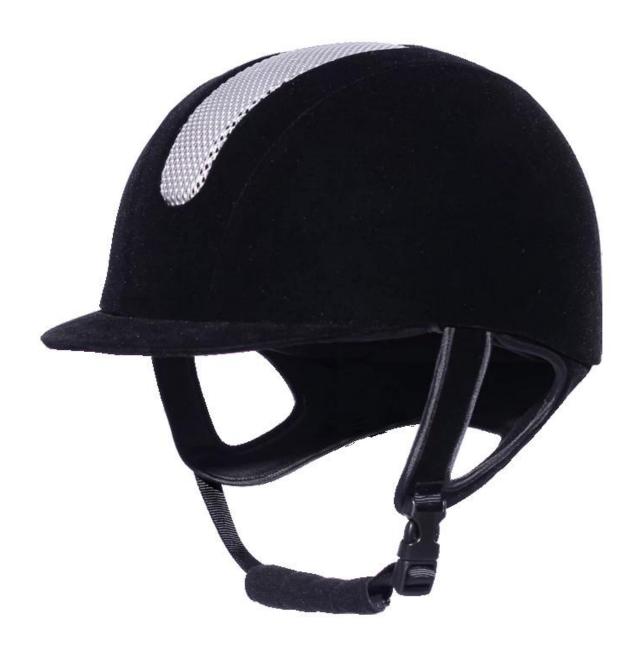

# The detail pictures of helmets for youth horse riding helmets:

## The description of youth horse riding helmets:

- Elegant design: This design is very , in the process of riding , people wear more cool.
- The high quality eco-friendly ABS shell with injection technology.
- The high density black EPS material is imported from American,
- The helmet accessories: adjustable chin strap with quick-release buckle; rear lock adjustment; cool comfortable pads;
- Certification: CE EN1384, VG1 certified for impact protection.