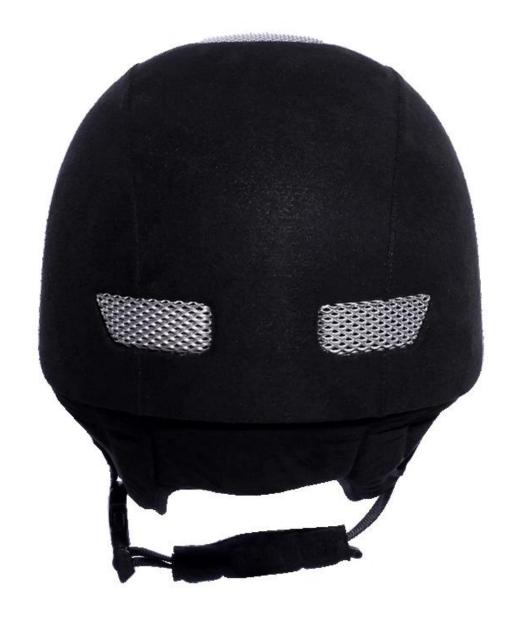

| Removable and washable lining                                                                |
| Color                   | PANTONE                                                                                      |
| Sample time             | 3-7 working day                                                                              |
| MOQ                     | 500 PCS                                                                                      |
| Packing detail          | Inner packing: a cloth bag and a box                                                         |
|                         | Outer packing: 9 pcs/carton Carton size: 67.5*32*53.5CM                                      |

# The detail pictures of helmets for youth horse riding helmets:







## **Packagaing information**

Items per Carton: 9 Pieces/Carton

Package Measurements: Carton size: 67\*31.5\*52.5CM

Gross Weight: 4.50 kg

Package Type: 1PCS/PP bag wth color box, 9 PCS PER BROWN CARTON

# The head circumference knowledge of youth horse riding helmets:

#### **European Headform:**

An Oval shaped helmet is designed for a rider's head with a dimension which is considerably fit for Europeans.

#### **Generic headform:**

A generic headform helmet is designed for a rider's head with a dimension which is slightly longer front-to-back than its side-to-side measurement.

#### Asian headform:

A Round shaped helmet is designed for a rider's head with a dimension which is condierably fit for Asians.



#### **Our Test lab:**

Even though we have considered every necessary ele