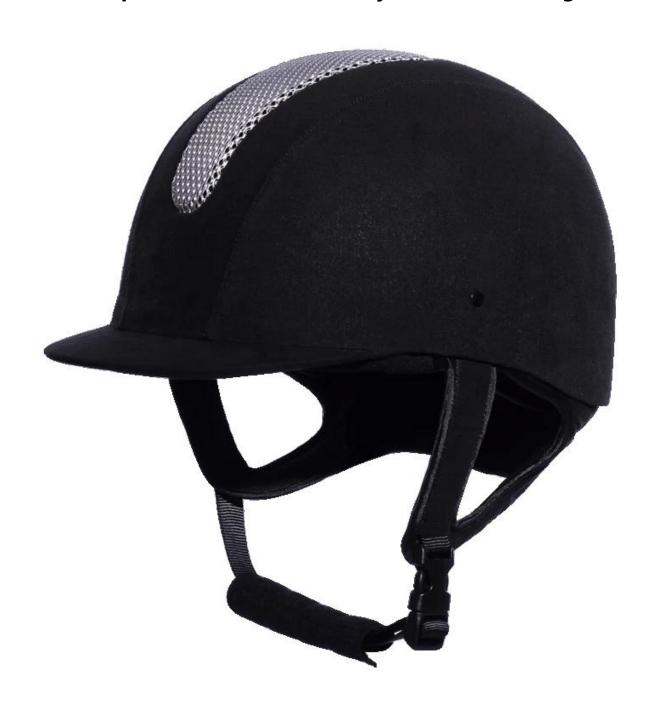

ing                  | Removable and washable lining                                                                |
| Color                   | PANTONE                                                                                      |
| Sample time             | 3-7 working day                                                                              |
| MOQ                     | 500 PCS                                                                                      |
| Packing detail          | Inner packing: a cloth bag and a box                                                         |
|                         | Outer packing: 9 pcs/carton Carton size: 67.5*32*53.5CM                                      |

# The detail pictures of helmets for youth horse riding helmets:







## **Packagaing information**

Items per Carton: 9 Pieces/Carton

Package Measurements: Carton size: 67\*31.5\*52.5CM

Gross Weight: 4.50 kg

Package Type: 1PCS/PP bag wth color box, 9 PCS PER BROWN CARTON

# The head circumference knowledge of youth horse riding helmets:

#### **European Headform:**

An Oval shaped helmet is designed for a rider's head with a dimension which is considerably fit for Europeans.

#### **Generic headform:**

A generic headform helmet is designed for a rider's head with a dimension which is slightly longer front-to-back than its side-to-side measurement.

#### Asian headform:

A Round shaped helmet is designed for a rider's head with a dimension which is condierably fit for Asians.



#### **Our Test lab:**

Even though we have considered every necessary