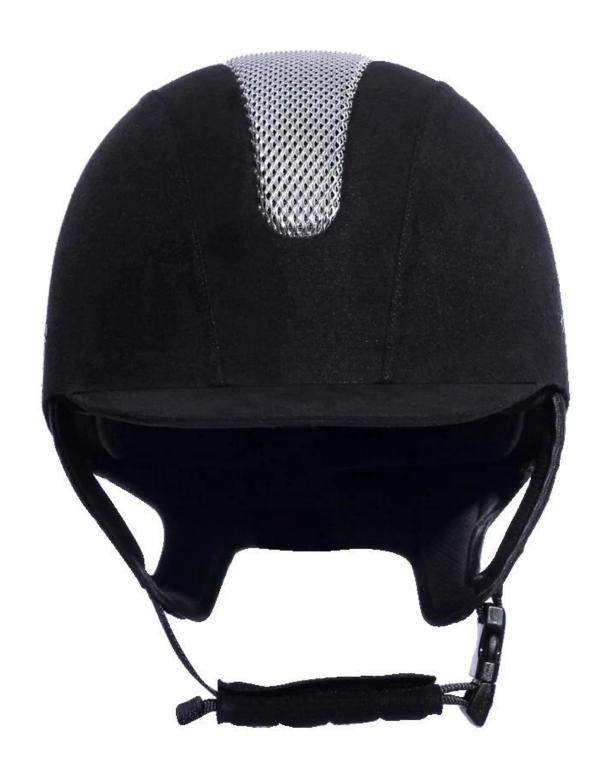

g                  | Removable and washable lining                                                                |
| Color                   | PANTONE                                                                                      |
| Sample time             | 3-7 working day                                                                              |
| MOQ                     | 500 PCS                                                                                      |
| Packing detail          | Inner packing: a cloth bag and a box                                                         |
|                         | Outer packing: 9 pcs/carton Carton size: 67.5*32*53.5CM                                      |

# The detail pictures of helmets for youth horse riding helmets:







## **Packagaing information**

Items per Carton: 9 Pieces/Carton

Package Measurements: Carton size: 67\*31.5\*52.5CM

Gross Weight: 4.50 kg

Package Type: 1PCS/PP bag wth color box, 9 PCS PER BROWN CARTON

# The head circumference knowledge of youth horse riding helmets:

#### **European Headform:**

An Oval shaped helmet is designed for a rider's head with a dimension which is considerably fit for Europeans.

#### **Generic headform:**

A generic headform helmet is designed for a rider's head with a dimension which is slightly longer front-to-back than its side-to-side measurement.

#### Asian headform:

A Round shaped helmet is designed for a rider's head with a dimension which is condierably fit for Asians.



#### **Our Test lab:**

Even though we have considered every necessary e