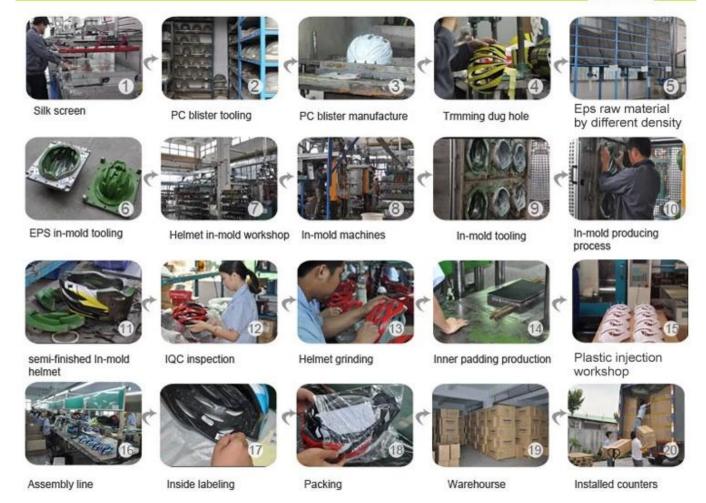

## The helmet production procedure is as below:

silk screen  $\rightarrow$  PC blister tooling  $\rightarrow$  PC blister manufacture  $\rightarrow$  Trimming dug hole  $\rightarrow$  EPS raw material by different density  $\rightarrow$  EPS in-mold tooling  $\rightarrow$  helmet in-mold workshop  $\rightarrow$  in-mold machines  $\rightarrow$  in-mold tooling  $\rightarrow$  in-mold producing process  $\rightarrow$  semi-finished in-mold helmet  $\rightarrow$  IQC inspection  $\rightarrow$  helmet grinding  $\rightarrow$  inner padding production  $\rightarrow$  plastic injection workshop  $\rightarrow$  assembly line  $\rightarrow$ inside labeling  $\rightarrow$  packing  $\rightarrow$  warehouse  $\rightarrow$  installed counters.

## **Production Procedure**