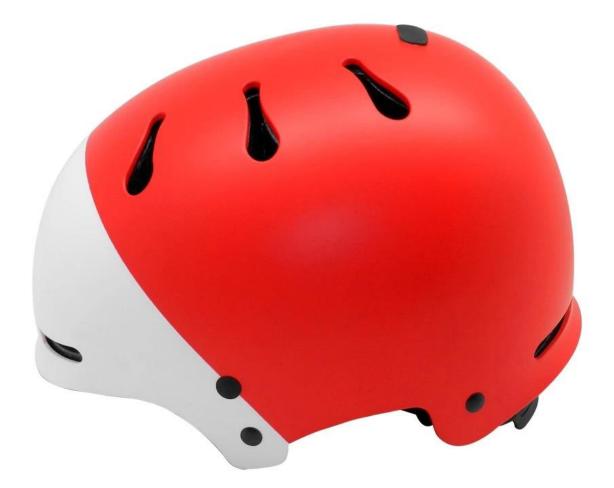

#### The detail pictures of ABS skateboarding helmets:

#### The advantages of ABS longboard helmet:

- well-ventilated, Aero shaped design.
- High-strength ABS shell, protection would be sharply increased.
- High density gray EPS material, light weight, Shock resistance, provide reliable protection .
- With flexible patent adjustment headlock buckle , PA webbing, washable pads.
- Moisture wicking Soft Lining Pads that can be removed and cleaned .
- Fashionable skate helmet with CE EN 1078 certificate

#### The specification of ABS skateboard helm:

| Model No.               | AU-K004 ABS skateboarding helmets                |
|-------------------------|--------------------------------------------------|
| Material                | EPS foam & ABS shell                             |
| Certification           | CE EN1078                                        |
| Vents                   | 10 air vents                                     |
| Color                   | Pantone, customized                              |
| size/head circumference | S/M:(54-58CM),M/L: 58-62cm                       |
| Weight                  | 340g                                             |
| Sample Time             | 7 days                                           |
| MOQ                     | 300pcs                                           |
| Package details         | PP bag+individual color box packing+mastercarton |