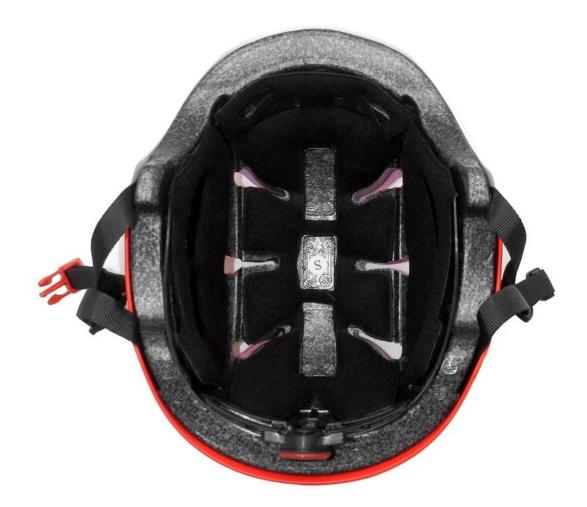

#### The detail pictures of ABS skateboarding helmets:

#### The advantages of ABS longboard helmet:

- well-ventilated, Aero shaped design.
- High-strength ABS shell, protection would be sharply increased.
- High density gray EPS material, light weight, Shock resistance, provide reliable protection .
- With flexible patent adjustment headlock buckle , PA webbing, washable pads.
- Moisture wicking Soft Lining Pads that can be removed and cleaned .
- Fashionable skate helmet with CE EN 1078 certificate