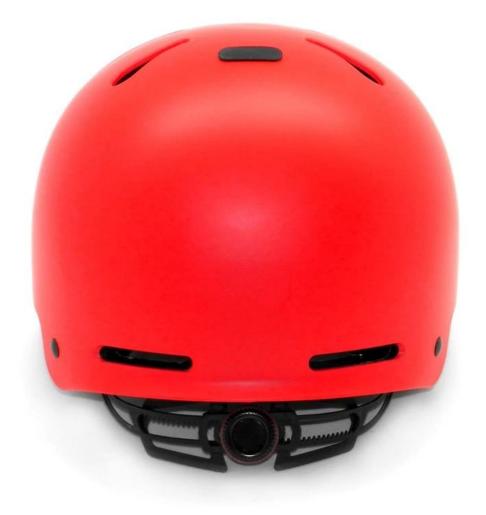

#### The detail pictures of ABS skateboarding helmets:

#### The advantages of ABS longboard helmet:

- well-ventilated, Aero shaped design.
- High-strength ABS shell, protection would be sharply increased.
- High density gray EPS material, light weight, Shock resistance, provide reliable protection .
- With flexible patent adjustment headlock buckle , PA webbing, washable pads.
- Moisture wicking Soft Lining Pads that can be removed and cleaned .
- Fashionable skate helmet with CE EN 1078 certificate

#### The specification of ABS skateboard helm:

| Model No.               | AU-K004 ABS skateboarding helmets                |
|-------------------------|--------------------------------------------------|
| Material                | EPS foam & ABS shell                             |
| Certification           | CE EN1078                                        |
| Vents                   | 10 air vents                                     |
| Color                   | Pantone, customized                              |
| size/head circumference | S/M:(54-58CM),M/L: 58-62cm                       |
| Weight                  | 340g                                             |
| Sample Time             | 7 days                                           |
| MOQ                     | 300pcs                                           |
| Package details         | PP bag+individual color box packing+mastercarton |