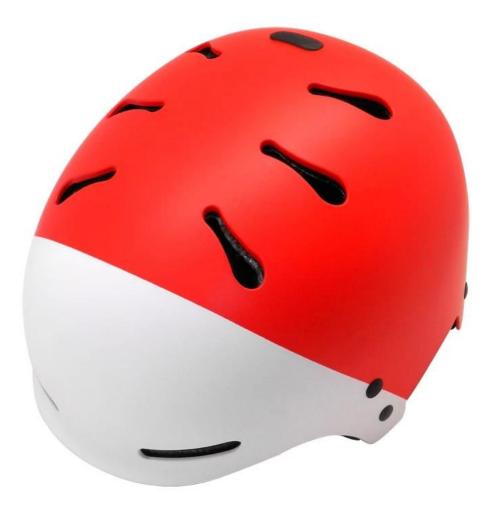

--------------------------|
| Material                | EPS foam & ABS shell                             |
| Certification           | CE EN1078                                        |
| Vents                   | 10 air vents                                     |
| Color                   | Pantone, customized                              |
| size/head circumference | S/M:(54-58CM),M/L: 58-62cm                       |
| Weight                  | 340g                                             |
| Sample Time             | 7 days                                           |
| MOQ                     | 300pcs                                           |
| Package details         | PP bag+individual color box packing+mastercarton |

#### The detail pictures of ABS skateboarding helmets:













## The head circumference knowledge of OEM skating helmet:

#### **European Headform:**

An Oval shaped helmet is designed for a rider's head with a dimension which is considerably fit for Europeans.

#### **Generic headform:**

A generic headform helmet is designed for a rider's head with a dimension which is slightly longer front-toback than its side-to-side measurement.

#### Asian headform:

A Round shaped helmet is designed for a rider's head with a dimension which is condierably fit for Asians.

# Helmet Shape 101



An Oval shaped helmet is designed for a rider's head with a dimension which is considerably fit for Europeans. A generic headform helmet is designed for a rider's head with a dimension which is slightly longer front-to-back than its side-to-side measurement. A Ro