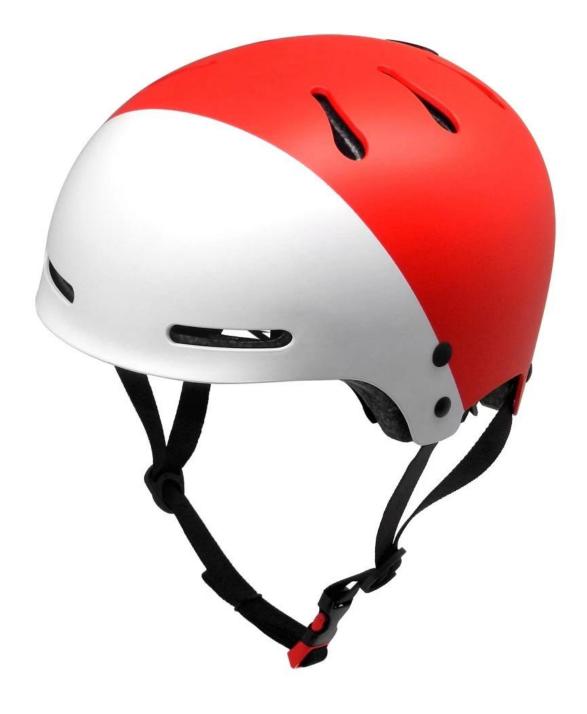

------------------------------|
| Material                | EPS foam & ABS shell                             |
| Certification           | CE EN1078                                        |
| Vents                   | 10 air vents                                     |
| Color                   | Pantone, customized                              |
| size/head circumference | S/M:(54-58CM),M/L: 58-62cm                       |
| Weight                  | 340g                                             |
| Sample Time             | 7 days                                           |
| MOQ                     | 300pcs                                           |
| Package details         | PP bag+individual color box packing+mastercarton |

#### The detail pictures of ABS skateboarding helmets:













## The head circumference knowledge of OEM skating helmet:

#### **European Headform:**

An Oval shaped helmet is designed for a rider's head with a dimension which is considerably fit for Europeans.

#### **Generic headform:**

A generic headform helmet is designed for a rider's head with a dimension which is slightly longer front-toback than its side-to-side measurement.

#### Asian headform:

A Round shaped helmet is designed for a rider's head with a dimension which is condierably fit for Asians.

# Helmet Shape 101



An Oval shaped helmet is designed for a rider's head with a dimension which is considerably fit for Europeans. A generic headform helmet is designed for a rider's head with a dimension which is slightly longer front-to-back than its side-to-side measurement.