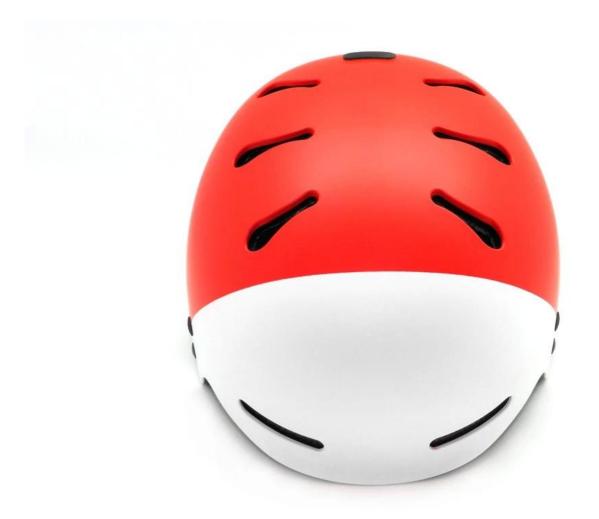

----------------------------|
| Material                | EPS foam & ABS shell                             |
| Certification           | CE EN1078                                        |
| Vents                   | 10 air vents                                     |
| Color                   | Pantone, customized                              |
| size/head circumference | S/M:(54-58CM),M/L: 58-62cm                       |
| Weight                  | 340g                                             |
| Sample Time             | 7 days                                           |
| MOQ                     | 300pcs                                           |
| Package details         | PP bag+individual color box packing+mastercarton |

#### The detail pictures of ABS skateboarding helmets:













## The head circumference knowledge of OEM skating helmet:

#### **European Headform:**

An Oval shaped helmet is designed for a rider's head with a dimension which is considerably fit for Europeans.

#### **Generic headform:**

A generic headform helmet is designed for a rider's head with a dimension which is slightly longer front-toback than its side-to-side measurement.

#### Asian headform:

A Round shaped helmet is designed for a rider's head with a dimension which is condierably fit for Asians.

# Helmet Shape 101



An Oval shaped helmet is designed for a rider's head with a dimension which is considerably fit for Europeans. A generic headform helmet is designed for a rider's head with a dimension which is slightly longer front-to-back than its side-to-side measurement. A