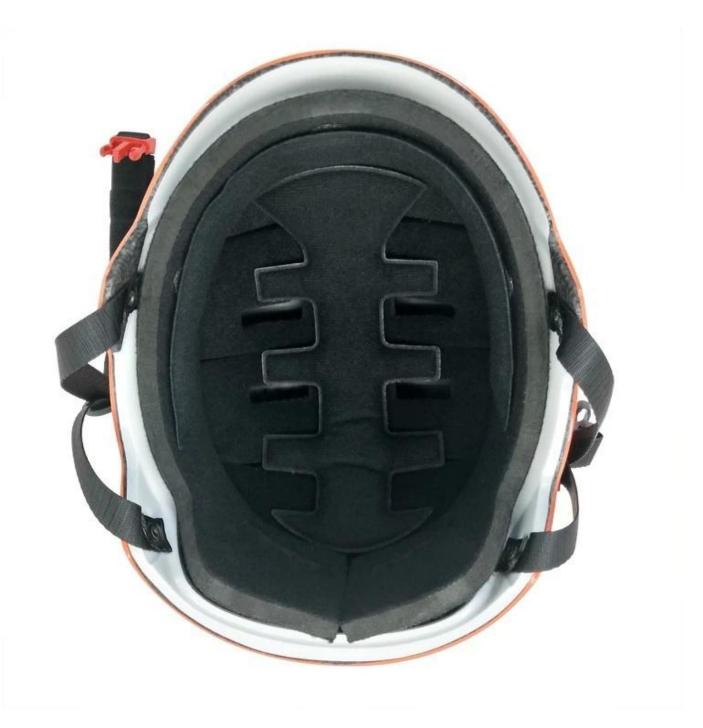

## The detail pictures of vodní sporty helmets:

#### The advantages of water sports helmet:

- well-ventilated, Aero shaped design.
- High-strength PC shell, protection would be sharply increased.
- High density gray EPS material, light weight, Shock resistance, provide reliable protection .
- PA webbing, washable pads.
- Moisture wicking Soft Lining Pads that can be removed and cleaned .