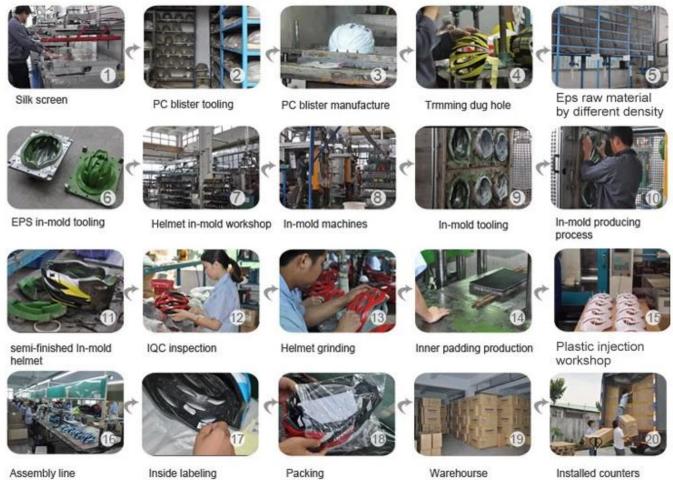

## The helmet production procedure is as below:

silk screen  $\rightarrow$  PC blister tooling  $\rightarrow$  PC blister manufacture  $\rightarrow$  Trimming dug hole  $\rightarrow$  EPS raw material by different density  $\rightarrow$  EPS in-mold tooling  $\rightarrow$  helmet in-mold workshop  $\rightarrow$  in-mold machines  $\rightarrow$  in-mold tooling  $\rightarrow$  in-mold producing process  $\rightarrow$  semi-finished in-mold helmet  $\rightarrow$  IQC inspection  $\rightarrow$  helmet grinding  $\rightarrow$  inner padding production  $\rightarrow$  plastic injection workshop  $\rightarrow$  assembly line  $\rightarrow$ inside labeling  $\rightarrow$  packing  $\rightarrow$  sklad  $\rightarrow$  installed counters.

#### **Production Procedure**