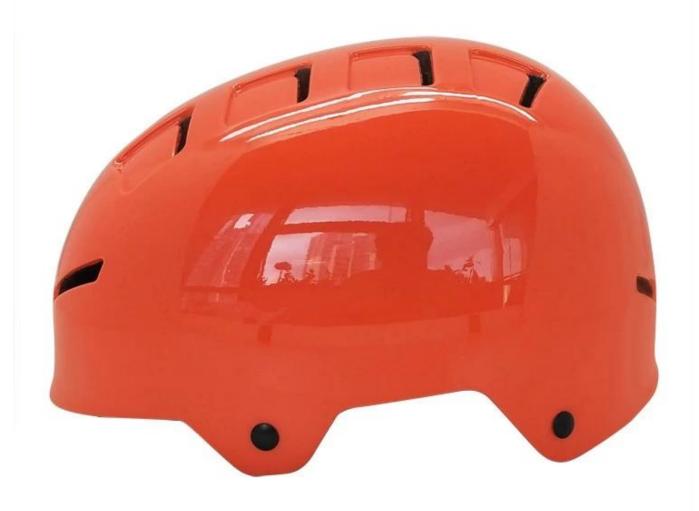

-------------------------------|
| Materiál                | EVA foam & EPS foam & PC shell                   |
| Osvědčení               | CE EN1385                                        |
| Vents                   | 12 air vents                                     |
| Barva                   | Pantone, customized                              |
| size/head circumference | S/M:52-58CM                                      |
| Hmotnost                | 340g                                             |
| Sample Time             | 7 dní                                            |
| MOQ.                    | 300pcs                                           |
| Package details         | PP bag+individual color box packing+mastercarton |

## The detail pictures of vodní sporty helmets:













# The head circumference knowledge of water sports helmet:

#### **European Headform:**

An Oval shaped helmet is designed for a rider's head with a dimension which is considerably fit for Europeans.

#### **Generic headform:**

A generic headform helmet is designed for a rider's head with a dimension which is slightly longer front-to-back than its side-to-side measurement.

#### **Asian headform:**

A Round shaped helmet is designed for a rider's head with a dimension which is condierably fit for Asians.

# Helmet Shape 101



#### European Headform

An Oval shaped helmet is designed for a rider's head with a dimension which is considerably fit for Europeans.

#### Generic headform

A generic headform helmet is designed for a rider's head with a dimension which is slightly longer fr