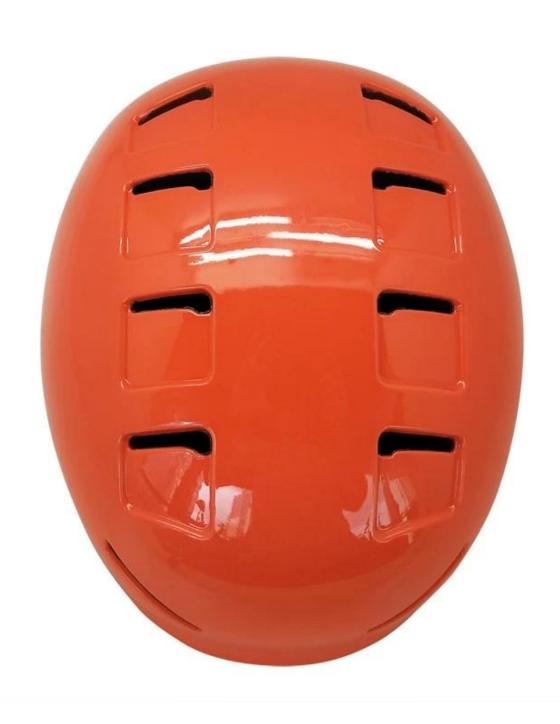

## The detail pictures of vodní sporty helmets:

#### The advantages of water sports helmet:

- well-ventilated, Aero shaped design.
- High-strength PC shell, protection would be sharply increased.
- High density gray EPS material, light weight, Shock resistance, provide reliable protection .
- PA webbing, washable pads.
- Moisture wicking Soft Lining Pads that can be removed and cleaned .