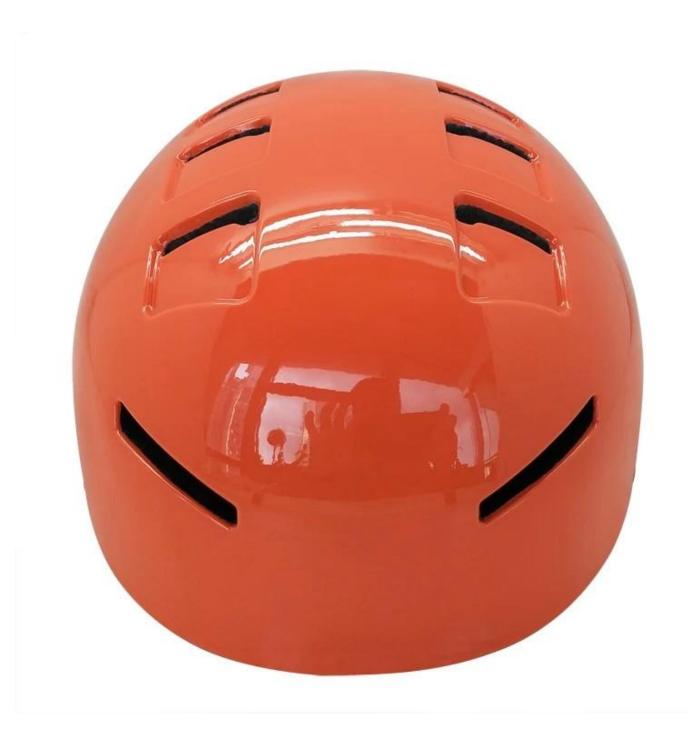

-------------------------------------|
| Materiál                | EVA foam & EPS foam & PC shell                   |
| Osvědčení               | CE EN1385                                        |
| Vents                   | 12 air vents                                     |
| Barva                   | Pantone, customized                              |
| size/head circumference | S/M:52-58CM                                      |
| Hmotnost                | 340g                                             |
| Sample Time             | 7 dní                                            |
| MOQ.                    | 300pcs                                           |
| Package details         | PP bag+individual color box packing+mastercarton |

## The detail pictures of vodní sporty helmets:













# The head circumference knowledge of water sports helmet:

#### **European Headform:**

An Oval shaped helmet is designed for a rider's head with a dimension which is considerably fit for Europeans.

#### **Generic headform:**

A generic headform helmet is designed for a rider's head with a dimension which is slightly longer front-to-back than its side-to-side measurement.

#### **Asian headform:**

A Round shaped helmet is designed for a rider's head with a dimension which is condierably fit for Asians.

# Helmet Shape 101



#### European Headform

An Oval shaped helmet is designed for a rider's head with a dimension which is considerably fit for Europeans.

#### Generic headform

A generic headform helmet is designed for a rider's head with a dimension which is slightly lon