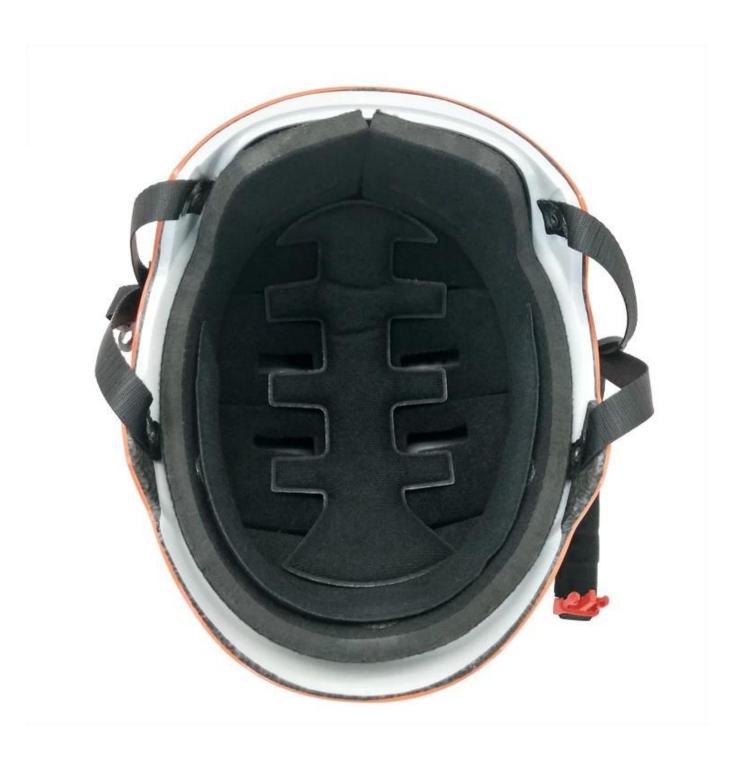

#### The advantages of water sports helmet:

- well-ventilated, Aero shaped design.
- High-strength PC shell, protection would be sharply increased.
- High density gray EPS material, light weight, Shock resistance, provide reliable protection .
- PA webbing, washable pads.
- Moisture wicking Soft Lining Pads that can be removed and cleaned .

## The detail pictures of vodní sporty helmets: