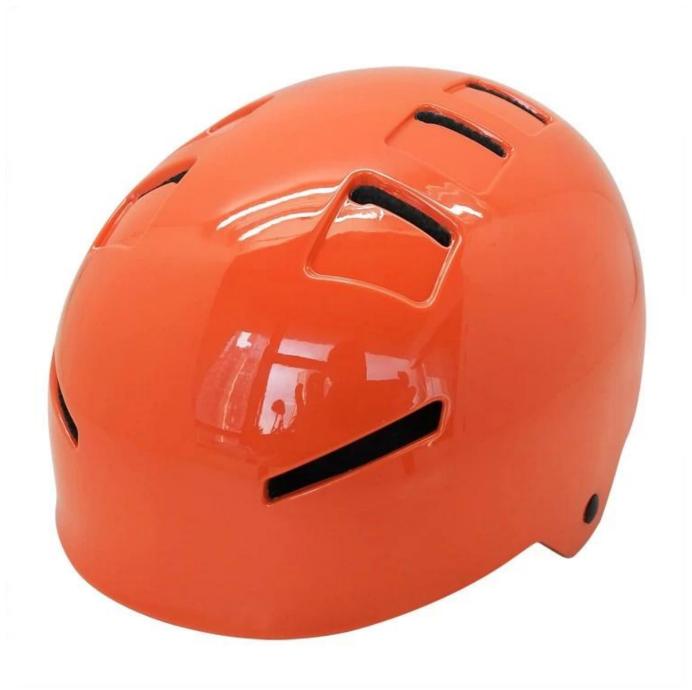

-----------------------------------|
| Materiál                | EVA foam & EPS foam & PC shell                   |
| Osvědčení               | CE EN1385                                        |
| Vents                   | 12 air vents                                     |
| Barva                   | Pantone, customized                              |
| size/head circumference | S/M:52-58CM                                      |
| Hmotnost                | 340g                                             |
| Sample Time             | 7 dní                                            |
| MOQ.                    | 300pcs                                           |
| Package details         | PP bag+individual color box packing+mastercarton |

## The detail pictures of vodní sporty helmets:













# The head circumference knowledge of water sports helmet:

#### **European Headform:**

An Oval shaped helmet is designed for a rider's head with a dimension which is considerably fit for Europeans.

#### **Generic headform:**

A generic headform helmet is designed for a rider's head with a dimension which is slightly longer front-to-back than its side-to-side measurement.

#### **Asian headform:**

A Round shaped helmet is designed for a rider's head with a dimension which is condierably fit for Asians.

# Helmet Shape 101



#### European Headform

An Oval shaped helmet is designed for a rider's head with a dimension which is considerably fit for Europeans.

#### Generic headform

A generic headform helmet is designed for a rider's head with a dimension which is slightly longe